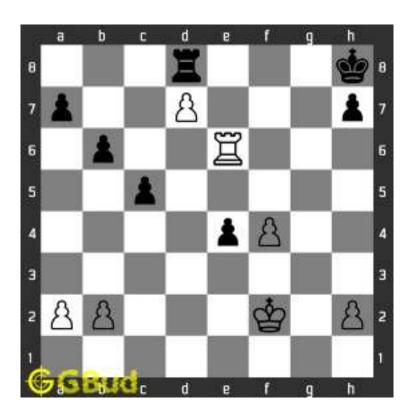

#### 1.1 Hard chess puzzle 0001

Figure 1.1: Solve this hard chess puzzle 0001. Gain a piece @ https://gbud.in/g4jv8q3

Figure 1.2: Solve this hard chess puzzle online with solution @ https://gbud.in/g4jv8q3

#### 1.2 Solution to hard chess puzzle 0001

At this puzzle, next move is by black. The objective of the puzzle is to gain a piece or checkmate. The white king is at e1. The pieces that are capable to give check are the black queen at a5 and black knight at d4.

The pawn at c2 is not supported and the same can be attacked by the knight. This move will also result in check to the king.

Figure 1.3: Knight captures pawn

Since the king is now in check, he has two options. Either he can move to the square d2 intending to capture the knight at c2 or he can move to f1 to escape the attack. In the former case you can capture the rook and in the latter case you can checkmate. The king can not move to d1 or e2 since these squares are attacked by the bishop at h5. Both options are discussed here.