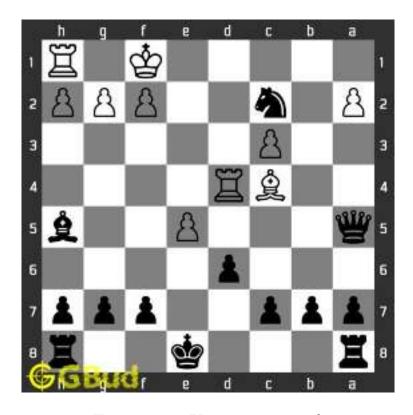

Figure 1.5: Rook is captured by knight

Now the king may move to d3 or e3 intending to capture the knight.

Figure 1.6: King may move to d3

Figure 1.7: King may move to e3

In either case, your white knight can move to e6 and safely escape from the king.

Figure 1.8: Knight moves to e6

This is one of the solution. You gave a check to the king by knight and captured the rook through fork.