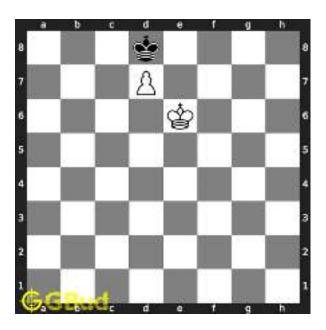

## Hard chess puzzle - # 0004 - mate in 3 moves

Solve this hard chess puzzle and improve your chess games through improvement of your chess strategies and chess tactics. This hard puzzle is a subset of kids games.

Puzzle No: 0004

Difficulty level: hard

Description: mate in 3 moves

Next Move: White

Player level: Advanced

Short URL for puzzle: https://gbud.in/g3phn23

#### 1.1 Hard chess puzzle 0004

Figure 1.1: Solve this hard chess puzzle 0004. mate in 3 moves @ https://gbud.in/g3phn23

Figure 1.2: Solve this hard chess puzzle online with solution @ https://gbud.in/g3phn23

#### 1.2 Solution to hard chess puzzle 0004

At this puzzle, next move is by White. The objective of the puzzle is checkmate in 3 moves. You have only three pawns. By moving carefully you can mate in 3 moves. Opponent will also look for a hole in your pawn structure. Once he escapes your attack, there is no way you can end the game. since the pawn can't move back

Mate in 3 moves can be done by following these steps

1. Move your king along the e file to e7. This move will restrict the opponents king movement to g8.

- 2. Once the opponents king move to g8, give them a check by moving your pawn to f7. Their king has to move to h8.
- 3. Move your pawn further to f8 and promote it to a queen or a rook. This will result in a checkmate.