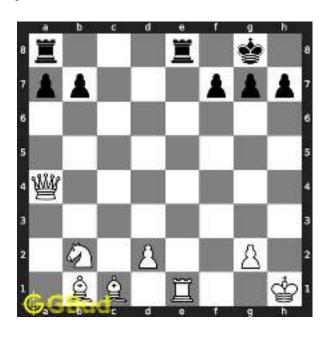

#### 1.2.1 Gaining the rook

If the king moves to the square d2, the knight can capture the rook at d4.

Figure 1.4: King moves to d2

Capturing of rook is done without losing the knight since the rook is supported only by the pawn at c3. This pawn cannot capture the knight at d4 since the pawn in pinned to the king.

Figure 1.5: Rook is captured by knight

Now the king may move to d3 or e3 intending to capture the knight.

Figure 1.6: King may move to d3

Figure 1.7: King may move to e3

In either case, your white knight can move to e6 and safely escape from the king.