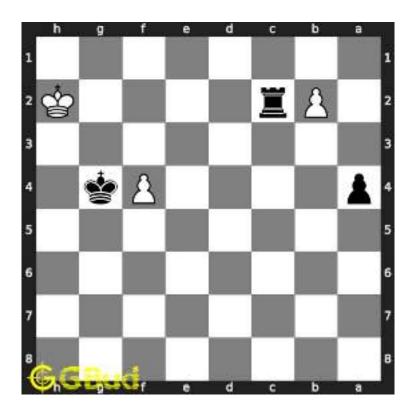

### 1.2.1.2 Move 1

Move by white

Figure 1.4: Kb6 - This is a crucial move since this will not allow the opponents king to move to seventh rank

#### 1.2.1.3 Move 2

Move by black

Figure 1.5: Kb8 - Opponent's king has only b8 to move