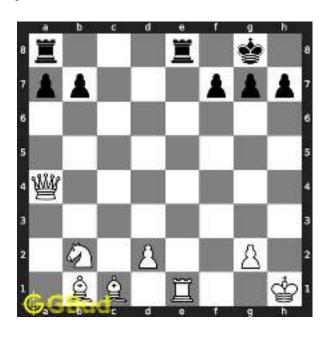

# Hard chess puzzle - # 0001 - Gain a piece or check mate

Solve this hard chess puzzle and improve your chess games through improvement of your chess strategies and chess tactics.

Puzzle No: 0001

Difficulty level: hard

Description : Gain a piece or check mate

Next Move : Black

Player level: Advanced

#### 1.1 Hard chess puzzle 0001

Figure 1.1: Solve this hard chess puzzle 0001. Gain a piece @ https://gbud.in/g4jv8q3

Figure 1.2: Solve this hard chess puzzle online with solution @ https://gbud.in/g4jv8q3

#### 1.2 Solution to hard chess puzzle 0001

At this puzzle, next move is by black. The objective of the puzzle is to gain a piece or checkmate. The white king is at e1. The pieces that are capable to give check are the black queen at a5 and black knight at d4.

The pawn at c2 is not supported and the same can be attacked by the knight. This move will also result in check to the king.

Figure 1.3: Knight captures pawn

Since the king is now in check, he has two options. Either he can move to the square d2 intending to capture the knight at c2 or he can move to f1 to escape the attack. In the former case you can capture the rook and in the latter case you can checkmate. The king can not move to d1 or e2 since these squares are attacked by the bishop at h5. Both options are discussed here.