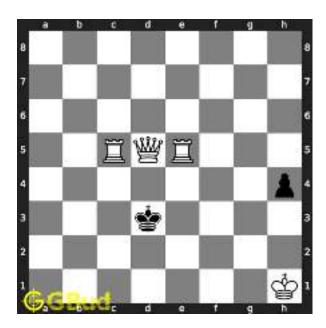

Figure 1.5: Rook is captured by knight

Now the king may move to d3 or e3 intending to capture the knight.

Figure 1.6: King may move to d3

Figure 1.7: King may move to e3

In either case, your white knight can move to e6 and safely escape from the king.

Figure 1.8: Knight moves to e6

This is one of the solution. You gave a check to the king by knight and captured the rook through fork.