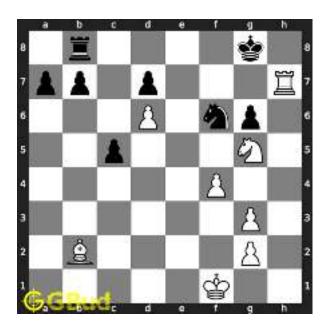

Figure 1.5: Rook is captured by knight

Now the king may move to d3 or e3 intending to capture the knight.

Figure 1.6: King may move to d3

Figure 1.7: King may move to e3

In either case, your white knight can move to e6 and safely escape from the king.

Figure 1.8: Knight moves to e6

This is one of the solution. You gave a check to the king by knight and captured the rook through fork.