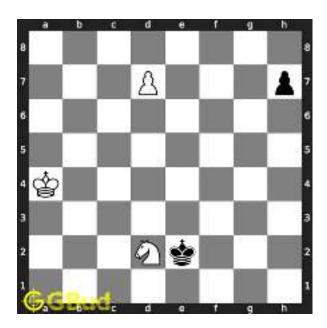

Figure 1.5: Rook is captured by knight

Now the king may move to d3 or e3 intending to capture the knight.

Figure 1.6: King may move to d3

Figure 1.7: King may move to e3

In either case, your white knight can move to e6 and safely escape from the king.

Figure 1.8: Knight moves to e6

This is one of the solution. You gave a check to the king by knight and captured the rook through fork.