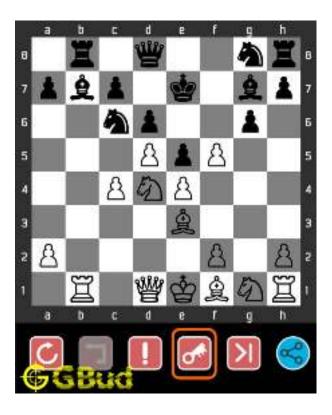

## 1.3 How to view the solution to hard chess puzzle 0002

To view the solution to this puzzle, follow the steps given below

- 1. Go to the puzzle page
- 2. Click the solution button (Key as shown below) to view the solution

Figure 1.3: Click the solution button to view solutions @ https://gbud.in/gpr3qz3