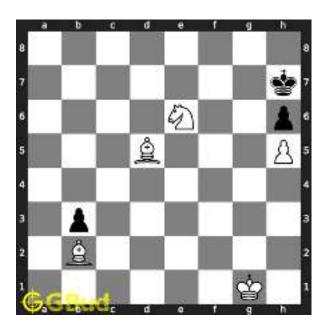

#### 1.1 Hard chess puzzle 0001

Figure 1.1: Solve this hard chess puzzle 0001. Gain a piece @ https://gbud.in/g4jv8q3

Figure 1.2: Solve this hard chess puzzle online with solution @ https://gbud.in/g4jv8q3

#### 1.2 Solution to hard chess puzzle 0001

At this puzzle, next move is by black. The objective of the puzzle is to gain a piece or checkmate. The white king is at e1. The pieces that are capable to give check are the black queen at a5 and black knight at d4.

The pawn at c2 is not supported and the same can be attacked by the knight. This move will also result in check to the king.

Figure 1.3: Knight captures pawn

Since the king is now in check, he has two options. Either he can move to the square d2 intending to capture the knight at c2 or he can move to f1 to escape the attack. In the former case you can capture the rook and in the latter case you can checkmate. The king can not move to d1 or e2 since these squares are attacked by the bishop at h5. Both options are discussed here.