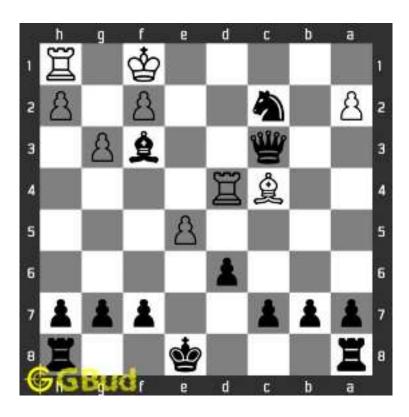

Figure 1.5: Rook is captured by knight

Now the king may move to d3 or e3 intending to capture the knight.

Figure 1.6: King may move to d3

Figure 1.7: King may move to e3

In either case, your white knight can move to e6 and safely escape from the king.