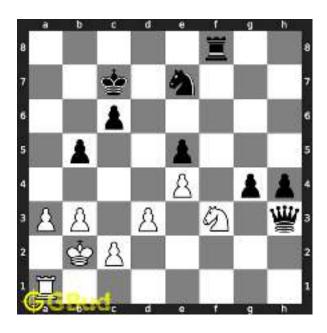

# Hard chess puzzle - # 0001 - Gain a piece or check mate

Solve this hard chess puzzle and improve your chess games through improvement of your chess strategies and chess tactics.

Puzzle No: 0001

Difficulty level: hard

Description : Gain a piece or check mate

Next Move : Black

Player level: Advanced

#### 1.1 Hard chess puzzle 0001

Figure 1.1: Solve this hard chess puzzle 0001. Gain a piece @ https://gbud.in/g4jv8q3

Figure 1.2: Solve this hard chess puzzle online with solution @ https://gbud.in/g4jv8q3

#### 1.2 Solution to hard chess puzzle 0001

At this puzzle, next move is by black. The objective of the puzzle is to gain a piece or checkmate. The white king is at e1. The pieces that are capable to give check are the black queen at a5 and black knight at d4.

The pawn at c2 is not supported and the same can be attacked by the knight. This move will also result in check to the king.

Figure 1.3: Knight captures pawn

Since the king is now in check, he has two options. Either he can move to the square d2 intending to capture the knight at c2 or he can move to f1 to escape the attack. In the former case you can capture the rook and in the latter case you can checkmate. The king can not move to d1 or e2 since these squares are attacked by the bishop at h5. Both options are discussed here.