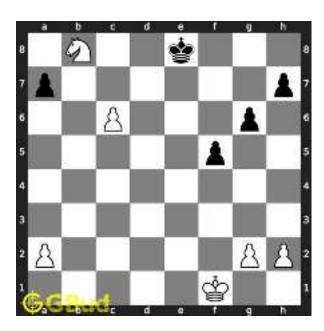

# Hard chess puzzle - # 0001 - Gain a piece or check mate

Solve this hard chess puzzle and improve your chess games through improvement of your chess strategies and chess tactics.

Puzzle No: 0001

Difficulty level: hard

Description : Gain a piece or check mate

Next Move : Black

Player level: Advanced

#### 1.1 Hard chess puzzle 0001

Figure 1.1: Solve this hard chess puzzle 0001. Gain a piece @ https://gbud.in/g4jv8q3

Figure 1.2: Solve this hard chess puzzle online with solution @ https://gbud.in/g4jv8q3

#### 1.2 Solution to hard chess puzzle 0001

At this puzzle, next move is by black. The objective of the puzzle is to gain a piece or checkmate. The white king is at e1. The pieces that are capable to give check are the black queen at a5 and black knight at d4.