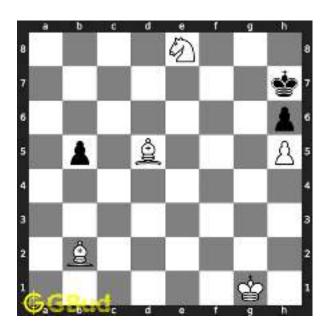

# Hard chess puzzle - # 0001 - Gain a piece or check mate

Solve this hard chess puzzle and improve your chess games through improvement of your chess strategies and chess tactics.

Puzzle No: 0001

Difficulty level: hard

Description : Gain a piece or check mate

Next Move : Black

Player level: Advanced

#### 1.1 Hard chess puzzle 0001

Figure 1.1: Solve this hard chess puzzle 0001. Gain a piece @ https://gbud.in/g4jv8q3

Figure 1.2: Solve this hard chess puzzle online with solution @ https://gbud.in/g4jv8q3

#### 1.2 Solution to hard chess puzzle 0001

At this puzzle, next move is by black. The objective of the puzzle is to gain a piece or checkmate. The white king is at e1. The pieces that are capable to give check are the black queen at a5 and black knight at d4.

The pawn at c2 is not supported and the same can be attacked by the knight. This move will also result in check to the king.

Figure 1.3: Knight captures pawn

Since the king is now in check, he has two options. Either he can move to the square d2 intending to capture the knight at c2 or he can move to f1 to escape the attack. In the former case you can capture the rook and in the latter case you can checkmate. The king can not move to d1 or e2 since these squares are attacked by the bishop at h5. Both options are discussed here.