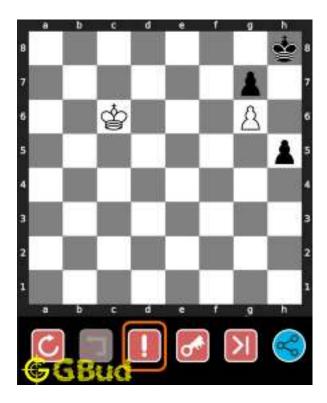

## 1.4 How to get help for moves in the hard chess puzzle 0002

To get help or the possible next moves in the puzzle, , follow the steps given below

- 1. Go to the puzzle page
- 2. Click the help button (exclamation mark as shown below) to get help or suggestion on next possible move

Figure 1.4: Click the help button to get help on next move @ https://gbud.in/gpr3qz3

Figure 1.5: Solve more hard puzzles @ https://gbud.in/chshdpz

Figure 1.6: Solve other puzzles @ https://gbud.in/chsgppz