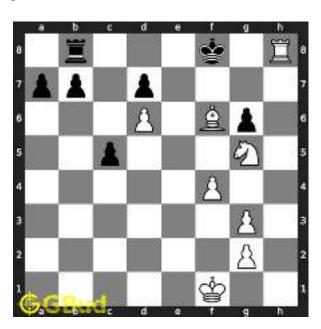

#### 1.2.1 Gaining the rook

If the king moves to the square d2, the knight can capture the rook at d4.

Figure 1.4: King moves to d2

Capturing of rook is done without losing the knight since the rook is supported only by the pawn at c3. This pawn cannot capture the knight at d4 since the pawn in pinned to the king.

Figure 1.5: Rook is captured by knight

Now the king may move to d3 or e3 intending to capture the knight.

Figure 1.6: King may move to d3

Figure 1.7: King may move to e3

In either case, your white knight can move to e6 and safely escape from the king.