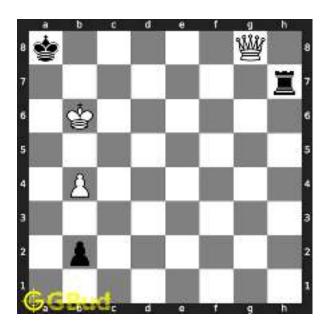

#### 1.2.2 Checkmate

If the king moves to f1, the queen can capture the pawn at d2.

Figure 1.9: King moves to f1

Figure 1.10: Queen captures pawn at c3

Now the White moves the pawn from g2 to g3 to prevent checkmate in the next move. You can move your bishop to f3 to stop king moving to g2 in the next move.

Figure 1.11: Pawn moves to g3

Figure 1.12: Bishop moves to f3

Next move is obviously check mate. With a tentative move of white pawn from e5 to d6, the queen can move to e1 and checkmate. The king can not capture queen since the queen is supported by the knight at c2.