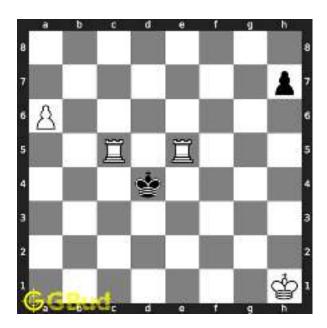

#### 1.2.1.3 Move 2

Move by black

Figure 1.5: Kb8 - Opponent's king has only b8 to move

#### 1.2.1.4 Move 3

Move by white

Figure 1.6: Nd7+ - This will force the opponents king to the corner square a8  $\,$ 