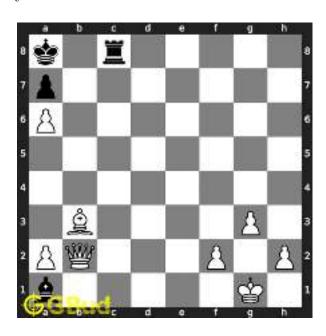

Figure 1.11: Pawn moves to g3

Figure 1.12: Bishop moves to f3

Next move is obviously check mate. With a tentative move of white pawn from e5 to d6, the queen can move to e1 and checkmate. The king can not capture queen since the queen is supported by the knight at c2.

Figure 1.13: Checkmate by queen

This is the other solution.

Figure 1.14: Solve more hard puzzles @ https://gbud.in/chshdpz

Figure 1.15: Solve other puzzles @ https://gbud.in/chsgppz

Play chess for free

Figure 1.16: Play chess online for free. Solve puzzles and play with friends