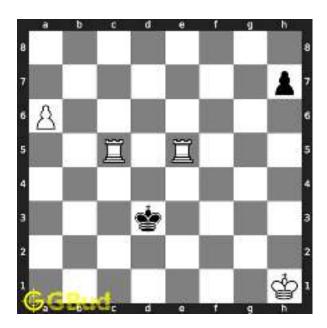

#### 1.2.1 Gaining the rook

If the king moves to the square d2, the knight can capture the rook at d4.

Figure 1.4: King moves to d2

Capturing of rook is done without losing the knight since the rook is supported only by the pawn at c3. This pawn cannot capture the knight at d4 since the pawn in pinned to the king.

Figure 1.5: Rook is captured by knight

Now the king may move to d3 or e3 intending to capture the knight.

Figure 1.6: King may move to d3

Figure 1.7: King may move to e3

In either case, your white knight can move to e6 and safely escape from the king.