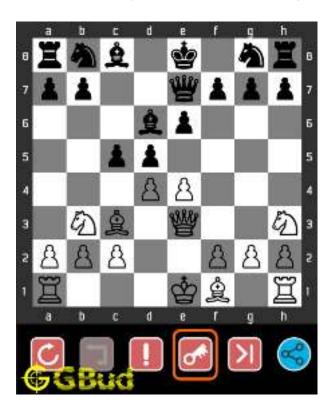

## 1.3 How to view the solution to hard chess puzzle 0002

To view the solution to this puzzle, follow the steps given below

- 1. Go to the puzzle page
- 2. Click the solution button (Key as shown below) to view the solution

Figure 1.3: Click the solution button to view solutions @ https://gbud.in/gpr3qz3