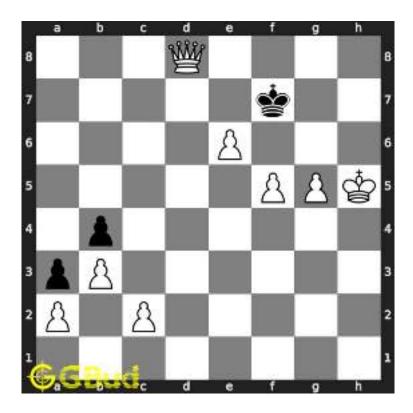

#### 1.2 Solution to hard chess puzzle 0001

At this puzzle, next move is by black. The objective of the puzzle is to gain a piece or checkmate. The white king is at e1. The pieces that are capable to give check are the black queen at a5 and black knight at d4.

The pawn at c2 is not supported and the same can be attacked by the knight. This move will also result in check to the king.

Figure 1.3: Knight captures pawn

Since the king is now in check, he has two options. Either he can move to the square d2 intending to capture the knight at c2 or he can move to f1 to escape the attack. In the former case you can capture the rook and in the latter case you can checkmate. The king can not move to d1 or e2 since these squares are attacked by the bishop at h5. Both options are discussed here.