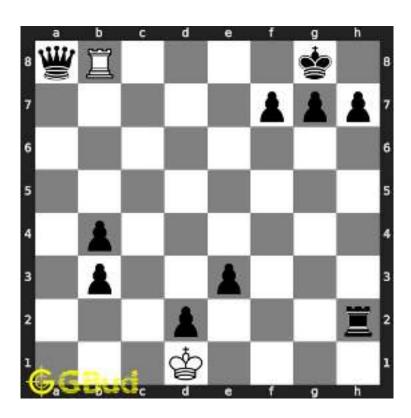

Figure 1.8: Knight moves to e6

This is one of the solution. You gave a check to the king by knight and captured the rook through fork.