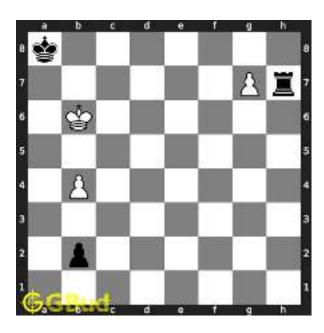

The pawn at c2 is not supported and the same can be attacked by the knight. This move will also result in check to the king.

Figure 1.3: Knight captures pawn

Since the king is now in check, he has two options. Either he can move to the square d2 intending to capture the knight at c2 or he can move to f1 to escape the attack. In the former case you can capture the rook and in the latter case you can checkmate. The king can not move to d1 or e2 since these squares are attacked by the bishop at h5. Both options are discussed here.

#### 1.2.1 Gaining the rook

If the king moves to the square d2, the knight can capture the rook at d4.

Figure 1.4: King moves to d2

Capturing of rook is done without losing the knight since the rook is supported only by the pawn at c3. This pawn cannot capture the knight at d4 since the pawn in pinned to the king.