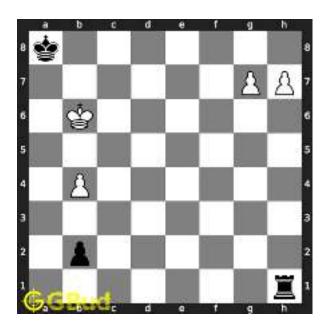

# Hard chess puzzle - # 0001 - Gain a piece or check mate

Solve this hard chess puzzle and improve your chess games through improvement of your chess strategies and chess tactics.

Puzzle No: 0001

Difficulty level: hard

Description : Gain a piece or check mate

Next Move : Black

Player level: Advanced

#### 1.1 Hard chess puzzle 0001

Figure 1.1: Solve this hard chess puzzle 0001. Gain a piece @ https://gbud.in/g4jv8q3

Figure 1.2: Solve this hard chess puzzle online with solution @ https://gbud.in/g4jv8q3

#### 1.2 Solution to hard chess puzzle 0001

At this puzzle, next move is by black. The objective of the puzzle is to gain a piece or checkmate. The white king is at e1. The pieces that are capable to give check are the black queen at a5 and black knight at d4.

The pawn at c2 is not supported and the same can be attacked by the knight. This move will also result in check to the king.

Figure 1.3: Knight captures pawn

Since the king is now in check, he has two options. Either he can move to the square d2 intending to capture the knight at c2 or he can move to f1 to escape the attack. In the former case you can capture the rook and in the latter case you can checkmate. The king can not move to d1 or e2 since these squares are attacked by the bishop at h5. Both options are discussed here.