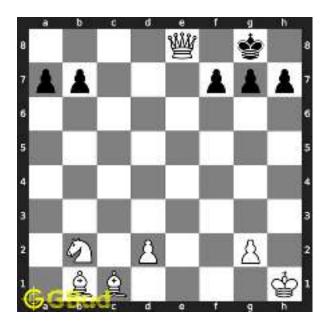

Figure 1.5: Rook is captured by knight

Now the king may move to d3 or e3 intending to capture the knight.

Figure 1.6: King may move to d3

Figure 1.7: King may move to e3

In either case, your white knight can move to e6 and safely escape from the king.

Figure 1.8: Knight moves to e6

This is one of the solution. You gave a check to the king by knight and captured the rook through fork.