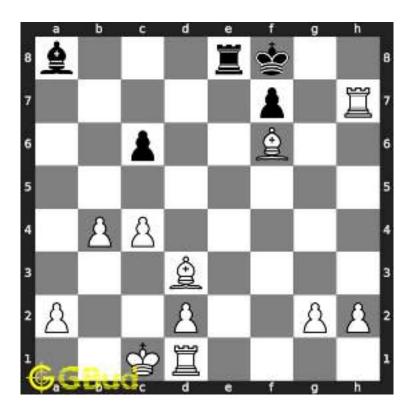

The pawn at c2 is not supported and the same can be attacked by the knight. This move will also result in check to the king.

Figure 1.3: Knight captures pawn

Since the king is now in check, he has two options. Either he can move to the square d2 intending to capture the knight at c2 or he can move to f1 to escape the attack. In the former case you can capture the rook and in the latter case you can checkmate. The king can not move to d1 or e2 since these squares are attacked by the bishop at h5. Both options are discussed here.

#### 1.2.1 Gaining the rook

If the king moves to the square d2, the knight can capture the rook at d4.

Figure 1.4: King moves to d2

Capturing of rook is done without losing the knight since the rook is supported only by the pawn at c3. This pawn cannot capture the knight at d4 since the pawn in pinned to the king.