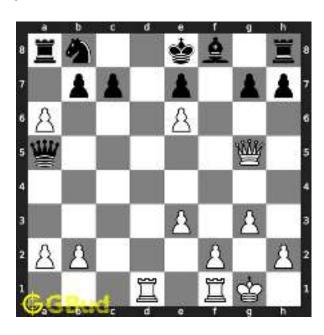

#### 1.2.1 Gaining the rook

If the king moves to the square d2, the knight can capture the rook at d4.

Figure 1.4: King moves to d2

Capturing of rook is done without losing the knight since the rook is supported only by the pawn at c3. This pawn cannot capture the knight at d4 since the pawn in pinned to the king.

Figure 1.5: Rook is captured by knight

Now the king may move to d3 or e3 intending to capture the knight.

Figure 1.6: King may move to d3

Figure 1.7: King may move to e3

In either case, your white knight can move to e6 and safely escape from the king.