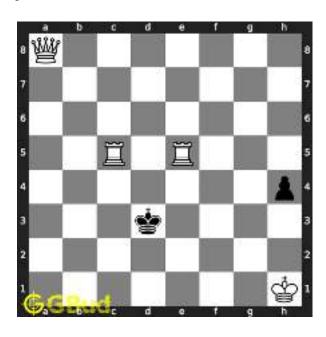

#### 1.2.1 Gaining the rook

If the king moves to the square d2, the knight can capture the rook at d4.

Figure 1.4: King moves to d2

Capturing of rook is done without losing the knight since the rook is supported only by the pawn at c3. This pawn cannot capture the knight at d4 since the pawn in pinned to the king.

Figure 1.5: Rook is captured by knight

Now the king may move to d3 or e3 intending to capture the knight.

Figure 1.6: King may move to d3

Figure 1.7: King may move to e3

In either case, your white knight can move to e6 and safely escape from the king.