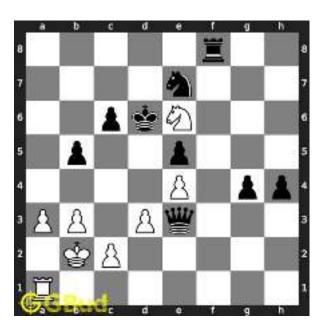

The pawn at c2 is not supported and the same can be attacked by the knight. This move will also result in check to the king.

Figure 1.3: Knight captures pawn

Since the king is now in check, he has two options. Either he can move to the square d2 intending to capture the knight at c2 or he can move to f1 to escape the attack. In the former case you can capture the rook and in the latter case you can checkmate. The king can not move to d1 or e2 since these squares are attacked by the bishop at h5. Both options are discussed here.

#### 1.2.1 Gaining the rook

If the king moves to the square d2, the knight can capture the rook at d4.

Figure 1.4: King moves to d2

Capturing of rook is done without losing the knight since the rook is supported only by the pawn at c3. This pawn cannot capture the knight at d4 since the pawn in pinned to the king.