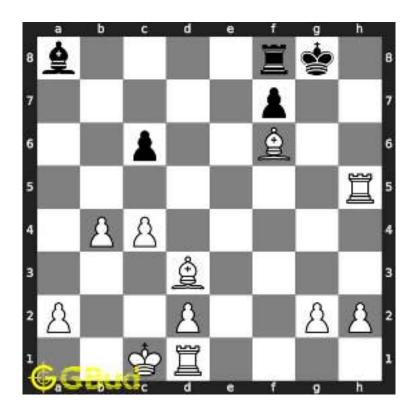

Figure 1.11: Pawn moves to g3

Figure 1.12: Bishop moves to f3

Next move is obviously check mate. With a tentative move of white pawn from e5 to d6, the queen can move to e1 and checkmate. The king can not capture queen since the queen is supported by the knight at c2.

Figure 1.13: Checkmate by queen

This is the other solution.

Figure 1.14: Solve more hard puzzles @ https://gbud.in/chshdpz

Figure 1.15: Solve other puzzles @ https://gbud.in/chsgppz

Play chess for free

Figure 1.16: Play chess online for free. Solve puzzles and play with friends