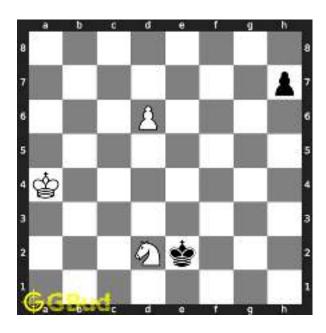

Figure 1.5: Rook is captured by knight

Now the king may move to d3 or e3 intending to capture the knight.

Figure 1.6: King may move to d3

Figure 1.7: King may move to e3

In either case, your white knight can move to e6 and safely escape from the king.

Figure 1.8: Knight moves to e6

This is one of the solution. You gave a check to the king by knight and captured the rook through fork.