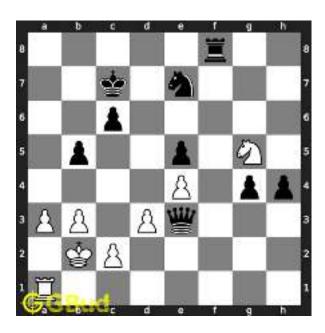

#### 1.2.2 Checkmate

If the king moves to f1, the queen can capture the pawn at d2.

Figure 1.9: King moves to f1

Figure 1.10: Queen captures pawn at c3

Now the White moves the pawn from g2 to g3 to prevent checkmate in the next move. You can move your bishop to f3 to stop king moving to g2 in the next move.

Figure 1.11: Pawn moves to g3

Figure 1.12: Bishop moves to f3

Next move is obviously check mate. With a tentative move of white pawn from e5 to d6, the queen can move to e1 and checkmate. The king can not capture queen since the queen is supported by the knight at c2.