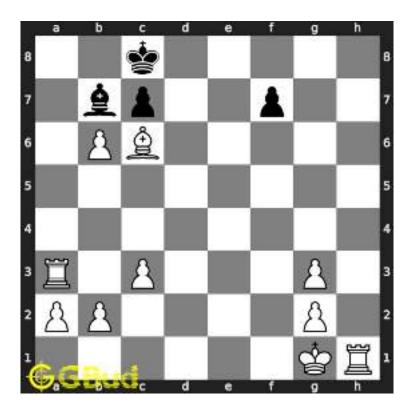

Figure 1.5: Rook is captured by knight

Now the king may move to d3 or e3 intending to capture the knight.

Figure 1.6: King may move to d3

Figure 1.7: King may move to e3

In either case, your white knight can move to e6 and safely escape from the king.