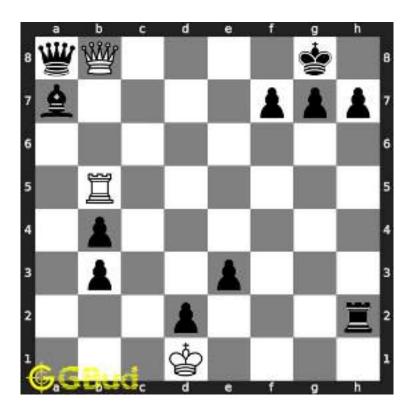

#### 1.2.1 Gaining the rook

If the king moves to the square d2, the knight can capture the rook at d4.

Figure 1.4: King moves to d2

Capturing of rook is done without losing the knight since the rook is supported only by the pawn at c3. This pawn cannot capture the knight at d4 since the pawn in pinned to the king.

Figure 1.5: Rook is captured by knight

Now the king may move to d3 or e3 intending to capture the knight.

Figure 1.6: King may move to d3

Figure 1.7: King may move to e3

In either case, your white knight can move to e6 and safely escape from the king.