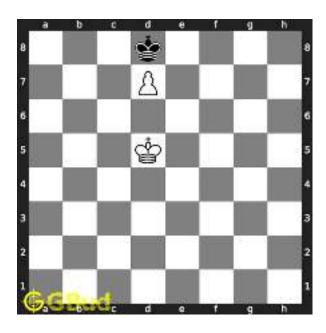

#### 1.2.1.1 Initial board position

This is the initial board position of hard chess puzzle 0021.

Figure 1.3: Initial board position of hard chess puzzle 0021

### 1.2.1.2 Move 1

Move by white

Figure 1.4: Kb6 - This is a crucial move since this will not allow the opponents king to move to seventh rank