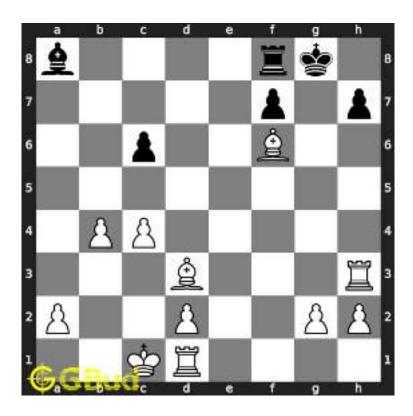

#### 1.2.1 Gaining the rook

If the king moves to the square d2, the knight can capture the rook at d4.

Figure 1.4: King moves to d2

Capturing of rook is done without losing the knight since the rook is supported only by the pawn at c3. This pawn cannot capture the knight at d4 since the pawn in pinned to the king.

Figure 1.5: Rook is captured by knight

Now the king may move to d3 or e3 intending to capture the knight.

Figure 1.6: King may move to d3

Figure 1.7: King may move to e3

In either case, your white knight can move to e6 and safely escape from the king.