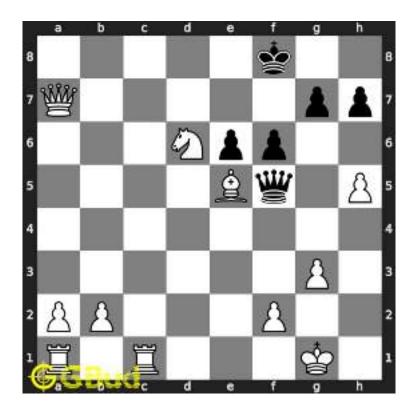

The pawn at c2 is not supported and the same can be attacked by the knight. This move will also result in check to the king.

Figure 1.3: Knight captures pawn

Since the king is now in check, he has two options. Either he can move to the square d2 intending to capture the knight at c2 or he can move to f1 to escape the attack. In the former case you can capture the rook and in the latter case you can checkmate. The king can not move to d1 or e2 since these squares are attacked by the bishop at h5. Both options are discussed here.

#### 1.2.2 Checkmate

If the king moves to f1, the queen can capture the pawn at d2.

Figure 1.9: King moves to f1

Figure 1.10: Queen captures pawn at c3

Now the White moves the pawn from g2 to g3 to prevent checkmate in the next move. You can move your bishop to f3 to stop king moving to g2 in the next move.