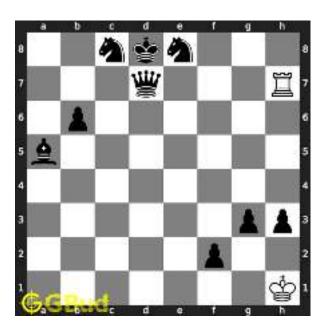

#### 1.2 Solution to hard chess puzzle 0001

At this puzzle, next move is by black. The objective of the puzzle is to gain a piece or checkmate. The white king is at e1. The pieces that are capable to give check are the black queen at a5 and black knight at d4.

The pawn at c2 is not supported and the same can be attacked by the knight. This move will also result in check to the king.

Figure 1.3: Knight captures pawn

Since the king is now in check, he has two options. Either he can move to the square d2 intending to capture the knight at c2 or he can move to f1 to escape the attack. In the former case you can capture the rook and in the latter case you can checkmate. The king can not move to d1 or e2 since these squares are attacked by the bishop at h5. Both options are discussed here.