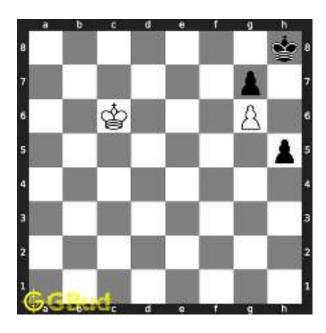

#### 1.2 Solution to hard chess puzzle 0010

At this puzzle, next move is by White. The objective of the puzzle is to checkmate in 3 moves.

mate in 3 moves can be done by following these steps.

1. You have three pawns along the third rank. So the opponents king can not move to fourth rank. You need to stop the opponent king from moving towards eighth rank. This can be done by moving your king to b7.

- 2. Your opponent has alredy progressed one of their pawn till second rank. They can promote that pawn to a queen. Even if they promote, you can give a check by moving your rook along the h file to h5.
- 3. YOu attack may be intercepted by moving their promoted queen to e5. YOu can checkmate by capturing the queen by your rook.