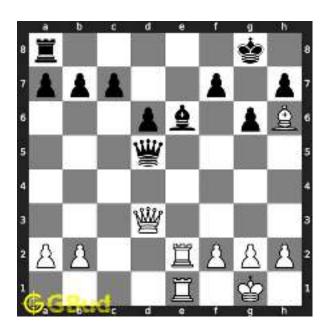

#### 1.2 Solution to hard chess puzzle 0001

At this puzzle, next move is by black. The objective of the puzzle is to gain a piece or checkmate. The white king is at e1. The pieces that are capable to give check are the black queen at a5 and black knight at d4.

The pawn at c2 is not supported and the same can be attacked by the knight. This move will also result in check to the king.

Figure 1.3: Knight captures pawn

Since the king is now in check, he has two options. Either he can move to the square d2 intending to capture the knight at c2 or he can move to f1 to escape the attack. In the former case you can capture the rook and in the latter case you can checkmate. The king can not move to d1 or e2 since these squares are attacked by the bishop at h5. Both options are discussed here.