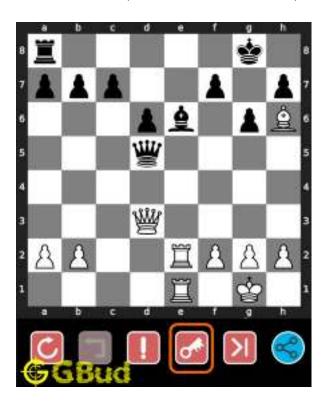

#### 1.1 Hard chess puzzle 0001

Figure 1.1: Solve this hard chess puzzle 0001. Gain a piece @ https://gbud.in/g4jv8q3

Figure 1.2: Solve this hard chess puzzle online with solution @ https://gbud.in/g4jv8q3

#### 1.2 Solution to hard chess puzzle 0001

At this puzzle, next move is by black. The objective of the puzzle is to gain a piece or checkmate. The white king is at e1. The pieces that are capable to give check are the black queen at a5 and black knight at d4.

The pawn at c2 is not supported and the same can be attacked by the knight. This move will also result in check to the king.

Figure 1.3: Knight captures pawn

Since the king is now in check, he has two options. Either he can move to the square d2 intending to capture the knight at c2 or he can move to f1 to escape the attack. In the former case you can capture the rook and in the latter case you can checkmate. The king can not move to d1 or e2 since these squares are attacked by the bishop at h5. Both options are discussed here.