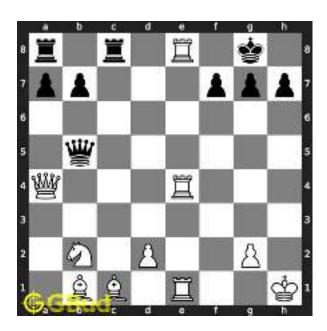

#### 1.2.2 Checkmate

If the king moves to f1, the queen can capture the pawn at d2.

Figure 1.9: King moves to f1

Figure 1.10: Queen captures pawn at c3

Now the White moves the pawn from g2 to g3 to prevent checkmate in the next move. You can move your bishop to f3 to stop king moving to g2 in the next move.

Figure 1.11: Pawn moves to g3

Figure 1.12: Bishop moves to f3

Next move is obviously check mate. With a tentative move of white pawn from e5 to d6, the queen can move to e1 and checkmate. The king can not capture queen since the queen is supported by the knight at c2.