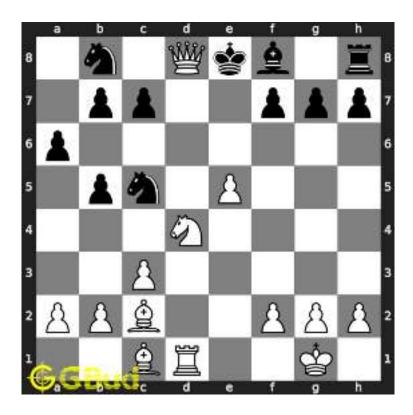

Figure 1.11: Pawn moves to g3

Figure 1.12: Bishop moves to f3

Next move is obviously check mate. With a tentative move of white pawn from e5 to d6, the queen can move to e1 and checkmate. The king can not capture queen since the queen is supported by the knight at c2.

Figure 1.13: Checkmate by queen

This is the other solution.

Figure 1.14: Solve more hard puzzles @ https://gbud.in/chshdpz

Figure 1.15: Solve other puzzles @ https://gbud.in/chsgppz

Play chess for free

Figure 1.16: Play chess online for free. Solve puzzles and play with friends