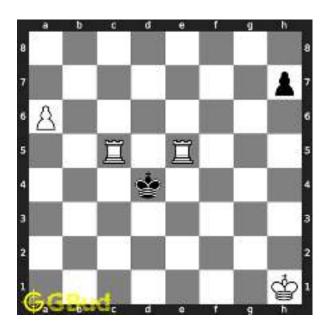

# Hard chess puzzle - # 0001 - Gain a piece or check mate

Solve this hard chess puzzle and improve your chess games through improvement of your chess strategies and chess tactics.

Puzzle No: 0001

Difficulty level: hard

Description : Gain a piece or check mate

Next Move : Black

Player level: Advanced

#### 1.1 Hard chess puzzle 0001

Figure 1.1: Solve this hard chess puzzle 0001. Gain a piece @ https://gbud.in/g4jv8q3

Figure 1.2: Solve this hard chess puzzle online with solution @ https://gbud.in/g4jv8q3

#### 1.2 Solution to hard chess puzzle 0001

At this puzzle, next move is by black. The objective of the puzzle is to gain a piece or checkmate. The white king is at e1. The pieces that are capable to give check are the black queen at a5 and black knight at d4.