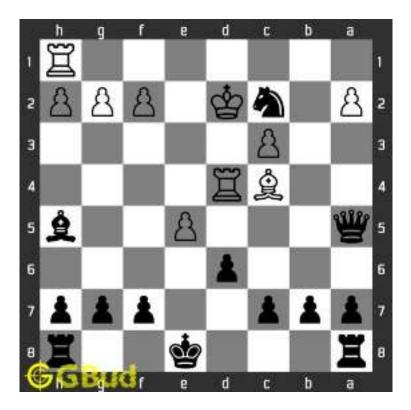

#### 1.2.1 Gaining the rook

If the king moves to the square d2, the knight can capture the rook at d4.

Figure 1.4: King moves to d2

Capturing of rook is done without losing the knight since the rook is supported only by the pawn at c3. This pawn cannot capture the knight at d4 since the pawn in pinned to the king.

Figure 1.5: Rook is captured by knight

Now the king may move to d3 or e3 intending to capture the knight.

Figure 1.6: King may move to d3

Figure 1.7: King may move to e3

In either case, your white knight can move to e6 and safely escape from the king.