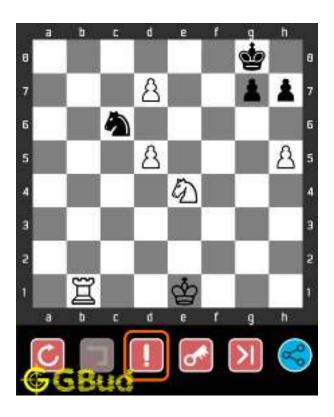

# Hard chess puzzle - # 0001 - Gain a piece or check mate

Solve this hard chess puzzle and improve your chess games through improvement of your chess strategies and chess tactics.

Puzzle No: 0001

Difficulty level: hard

Description : Gain a piece or check mate

Next Move : Black

Player level: Advanced

#### 1.2 Solution to hard chess puzzle 0001

At this puzzle, next move is by black. The objective of the puzzle is to gain a piece or checkmate. The white king is at e1. The pieces that are capable to give check are the black queen at a5 and black knight at d4.

The pawn at c2 is not supported and the same can be attacked by the knight. This move will also result in check to the king.

Figure 1.3: Knight captures pawn

Since the king is now in check, he has two options. Either he can move to the square d2 intending to capture the knight at c2 or he can move to f1 to escape the attack. In the former case you can capture the rook and in the latter case you can checkmate. The king can not move to d1 or e2 since these squares are attacked by the bishop at h5. Both options are discussed here.

#### 1.2.1 Gaining the rook

If the king moves to the square d2, the knight can capture the rook at d4.

Figure 1.4: King moves to d2

Capturing of rook is done without losing the knight since the rook is supported only by the pawn at c3. This pawn cannot capture the knight at d4 since the pawn in pinned to the king.

Figure 1.5: Rook is captured by knight

Now the king may move to d3 or e3 intending to capture the knight.

Figure 1.6: King may move to d3

Figure 1.7: King may move to e3

In either case, your white knight can move to e6 and safely escape from the king.

Figure 1.8: Knight moves to e6

This is one of the solution. You gave a check to the king by knight and captured the rook through fork.

#### 1.2.2 Checkmate

If the king moves to f1, the queen can capture the pawn at d2.

Figure 1.9: King moves to f1

Figure 1.10: Queen captures pawn at c3

Now the White moves the pawn from g2 to g3 to prevent checkmate in the next move. You can move your bishop to f3 to stop king moving to g2 in the next move.

Figure 1.11: Pawn moves to g3

Figure 1.12: Bishop moves to f3

Next move is obviously check mate. With a tentative move of white pawn from e5 to d6, the queen can move to e1 and checkmate. The king can not capture queen since the queen is supported by the knight at c2.

Figure 1.13: Checkmate by queen

This is the other solution.

Figure 1.14: Solve more hard puzzles @ https://gbud.in/chshdpz

Figure 1.15: Solve other puzzles @ https://gbud.in/chsgppz

Play chess for free

Figure 1.16: Play chess online for free. Solve puzzles and play with friends