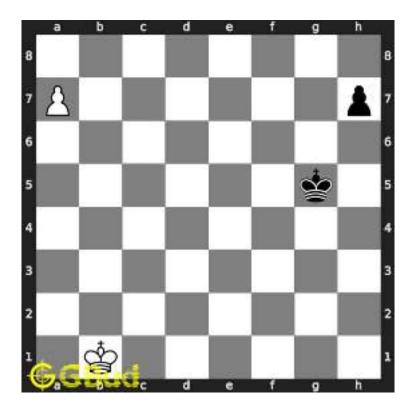

### 1.2.1.5 Move 4

Move by black

Figure 1.7: Ka8 - Opponents king is pushed to a corner so that you can have a checkmate

#### 1.2.1.6 Move 5

Move by white

Figure 1.8: Bb7# - This move is a checkmate move