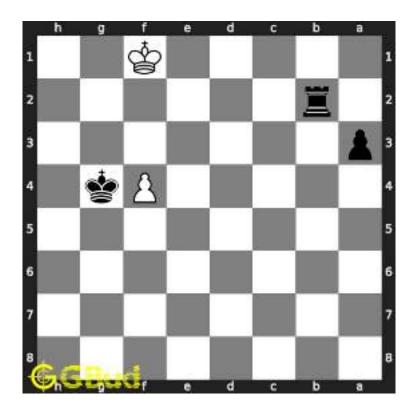

# Hard chess puzzle - # 0001 - Gain a piece or check mate

Solve this hard chess puzzle and improve your chess games through improvement of your chess strategies and chess tactics.

Puzzle No: 0001

Difficulty level: hard

Description : Gain a piece or check mate

Next Move : Black

Player level: Advanced

#### 1.2 Solution to hard chess puzzle 0001

At this puzzle, next move is by black. The objective of the puzzle is to gain a piece or checkmate. The white king is at e1. The pieces that are capable to give check are the black queen at a5 and black knight at d4.

The pawn at c2 is not supported and the same can be attacked by the knight. This move will also result in check to the king.

Figure 1.3: Knight captures pawn

Since the king is now in check, he has two options. Either he can move to the square d2 intending to capture the knight at c2 or he can move to f1 to escape the attack. In the former case you can capture the rook and in the latter case you can checkmate. The king can not move to d1 or e2 since these squares are attacked by the bishop at h5. Both options are discussed here.