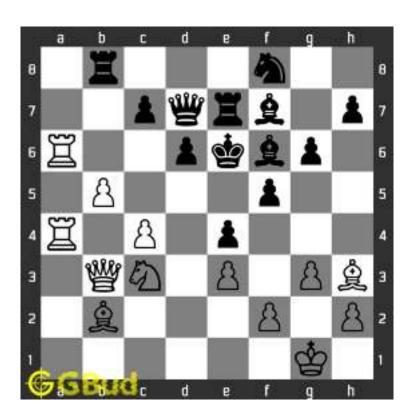

# Hard chess puzzle - # 0001 - Gain a piece or check mate

Solve this hard chess puzzle and improve your chess games through improvement of your chess strategies and chess tactics.

Puzzle No: 0001

Difficulty level: hard

Description : Gain a piece or check mate

Next Move : Black

Player level: Advanced

#### 1.2 Solution to hard chess puzzle 0001

At this puzzle, next move is by black. The objective of the puzzle is to gain a piece or checkmate. The white king is at e1. The pieces that are capable to give check are the black queen at a5 and black knight at d4.