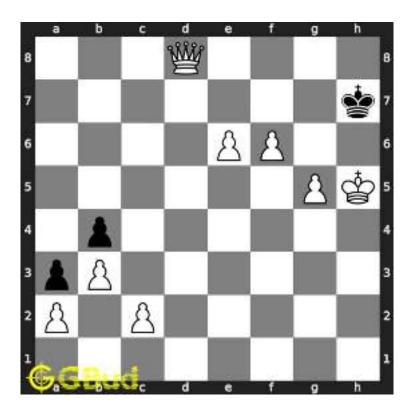

Figure 1.5: Rook is captured by knight

Now the king may move to d3 or e3 intending to capture the knight.

Figure 1.6: King may move to d3

Figure 1.7: King may move to e3

In either case, your white knight can move to e6 and safely escape from the king.