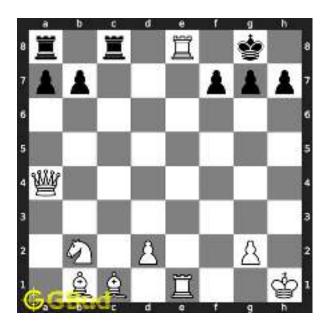

#### 1.2.1 Gaining the rook

If the king moves to the square d2, the knight can capture the rook at d4.

Figure 1.4: King moves to d2

Capturing of rook is done without losing the knight since the rook is supported only by the pawn at c3. This pawn cannot capture the knight at d4 since the pawn in pinned to the king.

Figure 1.5: Rook is captured by knight

Now the king may move to d3 or e3 intending to capture the knight.

Figure 1.6: King may move to d3

Figure 1.7: King may move to e3

In either case, your white knight can move to e6 and safely escape from the king.