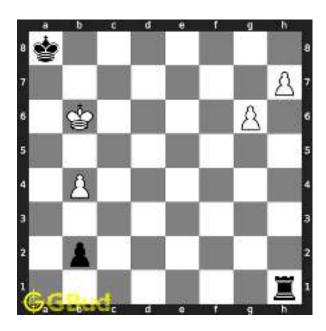

The pawn at c2 is not supported and the same can be attacked by the knight. This move will also result in check to the king.

Figure 1.3: Knight captures pawn

Since the king is now in check, he has two options. Either he can move to the square d2 intending to capture the knight at c2 or he can move to f1 to escape the attack. In the former case you can capture the rook and in the latter case you can checkmate. The king can not move to d1 or e2 since these squares are attacked by the bishop at h5. Both options are discussed here.

#### 1.2.1 Gaining the rook

If the king moves to the square d2, the knight can capture the rook at d4.

Figure 1.4: King moves to d2

Capturing of rook is done without losing the knight since the rook is supported only by the pawn at c3. This pawn cannot capture the knight at d4 since the pawn in pinned to the king.