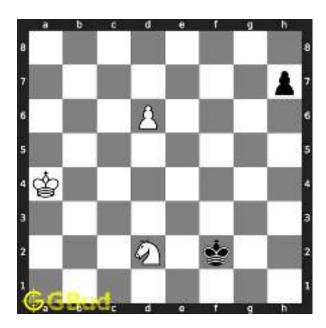

#### 1.2.1 Gaining the rook

If the king moves to the square d2, the knight can capture the rook at d4.

Figure 1.4: King moves to d2

Capturing of rook is done without losing the knight since the rook is supported only by the pawn at c3. This pawn cannot capture the knight at d4 since the pawn in pinned to the king.

Figure 1.5: Rook is captured by knight

Now the king may move to d3 or e3 intending to capture the knight.

Figure 1.6: King may move to d3

Figure 1.7: King may move to e3

In either case, your white knight can move to e6 and safely escape from the king.