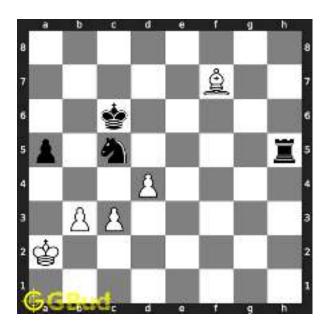

# Hard chess puzzle - # 0001 - Gain a piece or check mate

Solve this hard chess puzzle and improve your chess games through improvement of your chess strategies and chess tactics.

Puzzle No: 0001

Difficulty level: hard

Description : Gain a piece or check mate

Next Move : Black

Player level: Advanced

#### 1.1 Hard chess puzzle 0001

Figure 1.1: Solve this hard chess puzzle 0001. Gain a piece @ https://gbud.in/g4jv8q3

Figure 1.2: Solve this hard chess puzzle online with solution @ https://gbud.in/g4jv8q3

#### 1.2 Solution to hard chess puzzle 0001

At this puzzle, next move is by black. The objective of the puzzle is to gain a piece or checkmate. The white king is at e1. The pieces that are capable to give check are the black queen at a5 and black knight at d4.

The pawn at c2 is not supported and the same can be attacked by the knight. This move will also result in check to the king.

Figure 1.3: Knight captures pawn

Since the king is now in check, he has two options. Either he can move to the square d2 intending to capture the knight at c2 or he can move to f1 to escape the attack. In the former case you can capture the rook and in the latter case you can checkmate. The king can not move to d1 or e2 since these squares are attacked by the bishop at h5. Both options are discussed here.