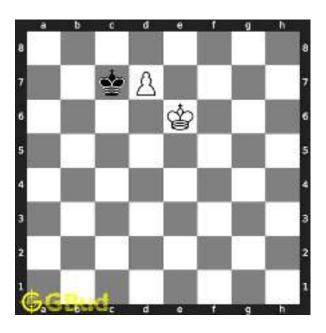

# Hard chess puzzle - # 0001 - Gain a piece or check mate

Solve this hard chess puzzle and improve your chess games through improvement of your chess strategies and chess tactics.

Puzzle No: 0001

Difficulty level: hard

Description : Gain a piece or check mate

Next Move : Black

Player level: Advanced

#### 1.1 Hard chess puzzle 0001

Figure 1.1: Solve this hard chess puzzle 0001. Gain a piece @ https://gbud.in/g4jv8q3

Figure 1.2: Solve this hard chess puzzle online with solution @ https://gbud.in/g4jv8q3

#### 1.2 Solution to hard chess puzzle 0001

At this puzzle, next move is by black. The objective of the puzzle is to gain a piece or checkmate. The white king is at e1. The pieces that are capable to give check are the black queen at a5 and black knight at d4.