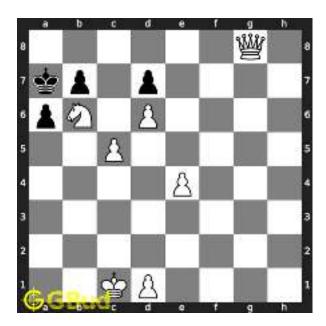

#### 1.2.2 Checkmate

If the king moves to f1, the queen can capture the pawn at d2.

Figure 1.9: King moves to f1

Figure 1.10: Queen captures pawn at c3

Now the White moves the pawn from g2 to g3 to prevent checkmate in the next move. You can move your bishop to f3 to stop king moving to g2 in the next move.

Figure 1.11: Pawn moves to g3

Figure 1.12: Bishop moves to f3

Next move is obviously check mate. With a tentative move of white pawn from e5 to d6, the queen can move to e1 and checkmate. The king can not capture queen since the queen is supported by the knight at c2.