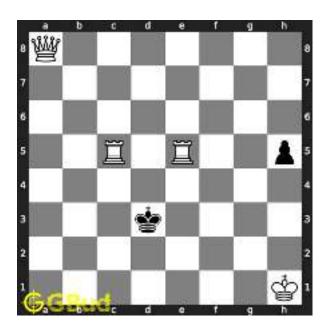

# Hard chess puzzle - # 0001 - Gain a piece or check mate

Solve this hard chess puzzle and improve your chess games through improvement of your chess strategies and chess tactics.

Puzzle No: 0001

Difficulty level: hard

Description : Gain a piece or check mate

Next Move : Black

Player level: Advanced

#### 1.1 Hard chess puzzle 0001

Figure 1.1: Solve this hard chess puzzle 0001. Gain a piece @ https://gbud.in/g4jv8q3

Figure 1.2: Solve this hard chess puzzle online with solution @ https://gbud.in/g4jv8q3

#### 1.2 Solution to hard chess puzzle 0001

At this puzzle, next move is by black. The objective of the puzzle is to gain a piece or checkmate. The white king is at e1. The pieces that are capable to give check are the black queen at a5 and black knight at d4.