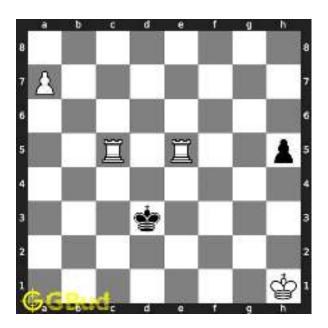

Figure 1.5: Rook is captured by knight

Now the king may move to d3 or e3 intending to capture the knight.

Figure 1.6: King may move to d3

Figure 1.7: King may move to e3

In either case, your white knight can move to e6 and safely escape from the king.