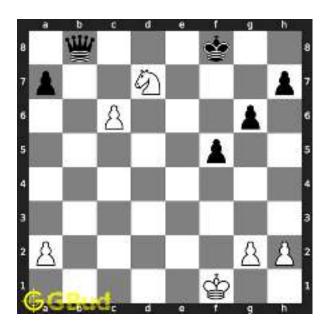

#### 1.2.1 Gaining the rook

If the king moves to the square d2, the knight can capture the rook at d4.

Figure 1.4: King moves to d2

Capturing of rook is done without losing the knight since the rook is supported only by the pawn at c3. This pawn cannot capture the knight at d4 since the pawn in pinned to the king.

Figure 1.5: Rook is captured by knight

Now the king may move to d3 or e3 intending to capture the knight.

Figure 1.6: King may move to d3

Figure 1.7: King may move to e3

In either case, your white knight can move to e6 and safely escape from the king.