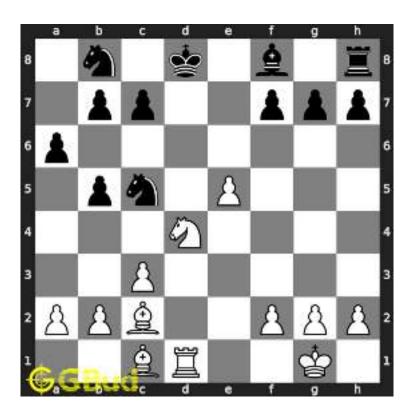

#### 1.2.1 Gaining the rook

If the king moves to the square d2, the knight can capture the rook at d4.

Figure 1.4: King moves to d2

Capturing of rook is done without losing the knight since the rook is supported only by the pawn at c3. This pawn cannot capture the knight at d4 since the pawn in pinned to the king.

Figure 1.5: Rook is captured by knight

Now the king may move to d3 or e3 intending to capture the knight.

Figure 1.6: King may move to d3

Figure 1.7: King may move to e3

In either case, your white knight can move to e6 and safely escape from the king.