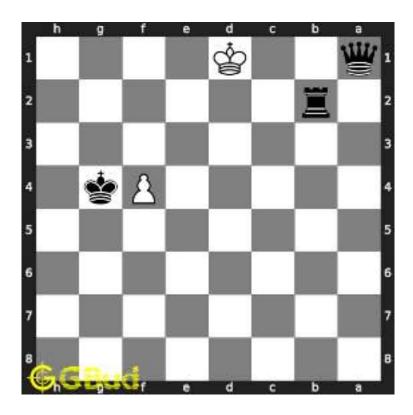

Figure 1.5: Rook is captured by knight

Now the king may move to d3 or e3 intending to capture the knight.

Figure 1.6: King may move to d3

Figure 1.7: King may move to e3

In either case, your white knight can move to e6 and safely escape from the king.

Figure 1.8: Knight moves to e6

This is one of the solution. You gave a check to the king by knight and captured the rook through fork.