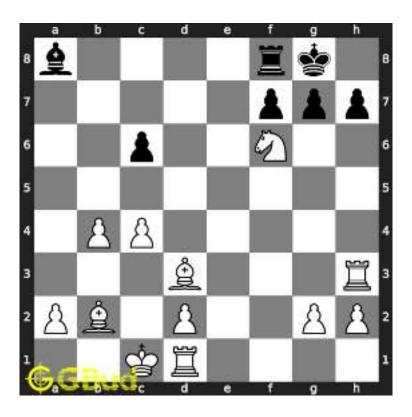

#### 1.2 Solution to hard chess puzzle 0001

At this puzzle, next move is by black. The objective of the puzzle is to gain a piece or checkmate. The white king is at e1. The pieces that are capable to give check are the black queen at a5 and black knight at d4.

The pawn at c2 is not supported and the same can be attacked by the knight. This move will also result in check to the king.

Figure 1.3: Knight captures pawn

Since the king is now in check, he has two options. Either he can move to the square d2 intending to capture the knight at c2 or he can move to f1 to escape the attack. In the former case you can capture the rook and in the latter case you can checkmate. The king can not move to d1 or e2 since these squares are attacked by the bishop at h5. Both options are discussed here.