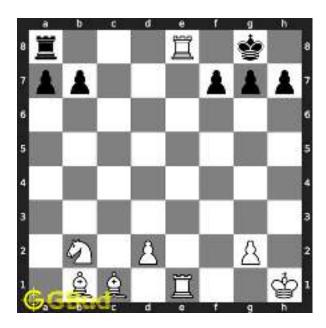

Figure 1.5: Rook is captured by knight

Now the king may move to d3 or e3 intending to capture the knight.

Figure 1.6: King may move to d3

Figure 1.7: King may move to e3

In either case, your white knight can move to e6 and safely escape from the king.