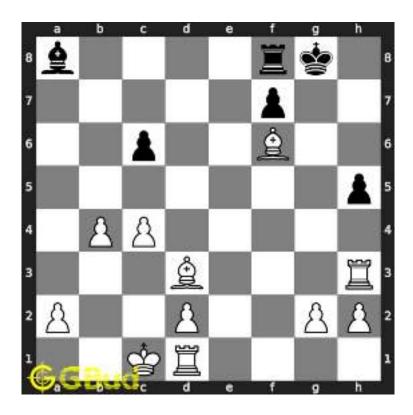

Figure 1.11: Pawn moves to g3

Figure 1.12: Bishop moves to f3

Next move is obviously check mate. With a tentative move of white pawn from e5 to d6, the queen can move to e1 and checkmate. The king can not capture queen since the queen is supported by the knight at c2.