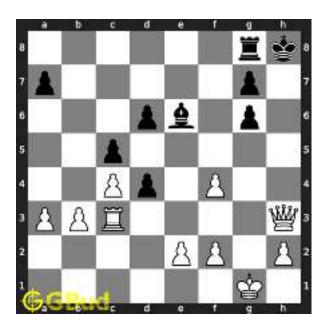

#### 1.2 Solution to hard chess puzzle 0001

At this puzzle, next move is by black. The objective of the puzzle is to gain a piece or checkmate. The white king is at e1. The pieces that are capable to give check are the black queen at a5 and black knight at d4.

The pawn at c2 is not supported and the same can be attacked by the knight. This move will also result in check to the king.

Figure 1.3: Knight captures pawn

Since the king is now in check, he has two options. Either he can move to the square d2 intending to capture the knight at c2 or he can move to f1 to escape the attack. In the former case you can capture the rook and in the latter case you can checkmate. The king can not move to d1 or e2 since these squares are attacked by the bishop at h5. Both options are discussed here.