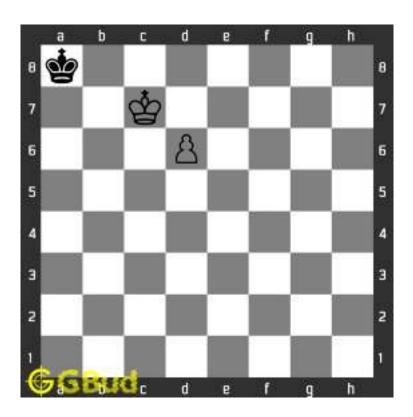

# Hard chess puzzle - # 0001 - Gain a piece or check mate

Solve this hard chess puzzle and improve your chess games through improvement of your chess strategies and chess tactics.

Puzzle No: 0001

Difficulty level: hard

Description : Gain a piece or check mate

Next Move : Black

Player level: Advanced

#### 1.1 Hard chess puzzle 0001

Figure 1.1: Solve this hard chess puzzle 0001. Gain a piece @ https://gbud.in/g4jv8q3

Figure 1.2: Solve this hard chess puzzle online with solution @ https://gbud.in/g4jv8q3