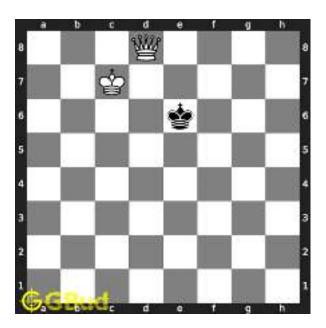

#### 1.2.2 Checkmate

If the king moves to f1, the queen can capture the pawn at d2.

Figure 1.9: King moves to f1

Figure 1.10: Queen captures pawn at c3

Now the White moves the pawn from g2 to g3 to prevent checkmate in the next move. You can move your bishop to f3 to stop king moving to g2 in the next move.

Figure 1.11: Pawn moves to g3

Figure 1.12: Bishop moves to f3

Next move is obviously check mate. With a tentative move of white pawn from e5 to d6, the queen can move to e1 and checkmate. The king can not capture queen since the queen is supported by the knight at c2.

Figure 1.13: Checkmate by queen

This is the other solution.

Figure 1.14: Solve more hard puzzles @ https://gbud.in/chshdpz

Figure 1.15: Solve other puzzles @ https://gbud.in/chsgppz

Play chess for free

Figure 1.16: Play chess online for free. Solve puzzles and play with friends