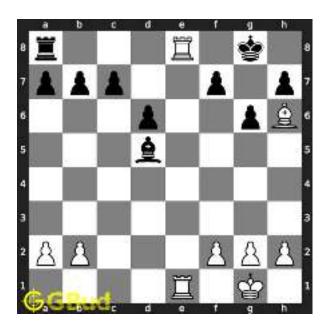

The pawn at c2 is not supported and the same can be attacked by the knight. This move will also result in check to the king.

Figure 1.3: Knight captures pawn

Since the king is now in check, he has two options. Either he can move to the square d2 intending to capture the knight at c2 or he can move to f1 to escape the attack. In the former case you can capture the rook and in the latter case you can checkmate. The king can not move to d1 or e2 since these squares are attacked by the bishop at h5. Both options are discussed here.

#### 1.2.1 Gaining the rook

If the king moves to the square d2, the knight can capture the rook at d4.

Figure 1.4: King moves to d2

Capturing of rook is done without losing the knight since the rook is supported only by the pawn at c3. This pawn cannot capture the knight at d4 since the pawn in pinned to the king.