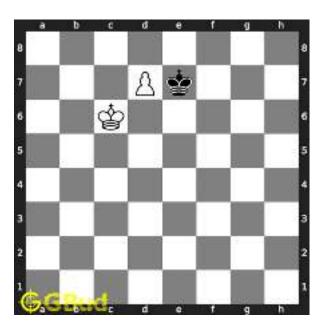

### 1.2.1.5 Move 4

Move by black

Figure 1.7: Ka8 - Opponents king is pushed to a corner so that you can have a checkmate