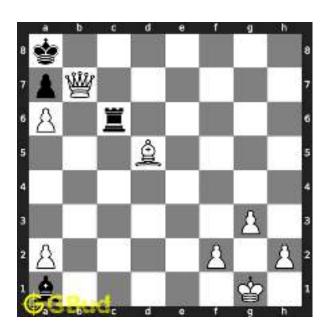

#### 1.2.2 Checkmate

If the king moves to f1, the queen can capture the pawn at d2.

Figure 1.9: King moves to f1

Figure 1.10: Queen captures pawn at c3

Now the White moves the pawn from g2 to g3 to prevent checkmate in the next move. You can move your bishop to f3 to stop king moving to g2 in the next move.

Figure 1.11: Pawn moves to g3

Figure 1.12: Bishop moves to f3

Next move is obviously check mate. With a tentative move of white pawn from e5 to d6, the queen can move to e1 and checkmate. The king can not capture queen since the queen is supported by the knight at c2.

Figure 1.13: Checkmate by queen

This is the other solution.

Figure 1.14: Solve more hard puzzles @ https://gbud.in/chshdpz

Figure 1.15: Solve other puzzles @ https://gbud.in/chsgppz

Play chess for free

Figure 1.16: Play chess online for free. Solve puzzles and play with friends