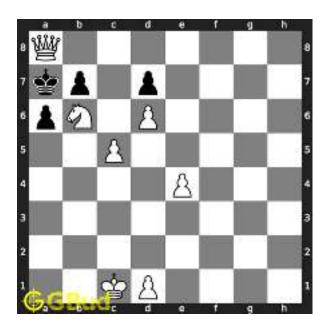

The pawn at c2 is not supported and the same can be attacked by the knight. This move will also result in check to the king.

Figure 1.3: Knight captures pawn

Since the king is now in check, he has two options. Either he can move to the square d2 intending to capture the knight at c2 or he can move to f1 to escape the attack. In the former case you can capture the rook and in the latter case you can checkmate. The king can not move to d1 or e2 since these squares are attacked by the bishop at h5. Both options are discussed here.

#### 1.2.1 Gaining the rook

If the king moves to the square d2, the knight can capture the rook at d4.

Figure 1.4: King moves to d2

Capturing of rook is done without losing the knight since the rook is supported only by the pawn at c3. This pawn cannot capture the knight at d4 since the pawn in pinned to the king.