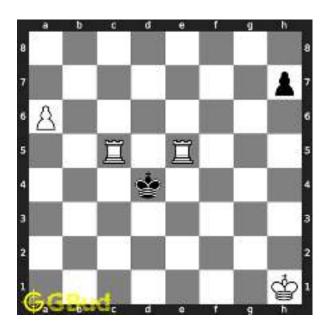

#### 1.2.1 Gaining the rook

If the king moves to the square d2, the knight can capture the rook at d4.

Figure 1.4: King moves to d2

Capturing of rook is done without losing the knight since the rook is supported only by the pawn at c3. This pawn cannot capture the knight at d4 since the pawn in pinned to the king.

Figure 1.5: Rook is captured by knight

Now the king may move to d3 or e3 intending to capture the knight.

Figure 1.6: King may move to d3

Figure 1.7: King may move to e3

In either case, your white knight can move to e6 and safely escape from the king.