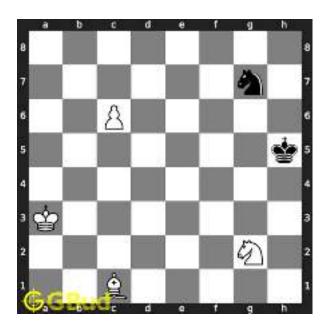

# Hard chess puzzle - # 0001 - Gain a piece or check mate

Solve this hard chess puzzle and improve your chess games through improvement of your chess strategies and chess tactics.

Puzzle No: 0001

Difficulty level: hard

Description : Gain a piece or check mate

Next Move : Black

Player level: Advanced

#### 1.1 Hard chess puzzle 0001

Figure 1.1: Solve this hard chess puzzle 0001. Gain a piece @ https://gbud.in/g4jv8q3

Figure 1.2: Solve this hard chess puzzle online with solution @ https://gbud.in/g4jv8q3

#### 1.2 Solution to hard chess puzzle 0001

At this puzzle, next move is by black. The objective of the puzzle is to gain a piece or checkmate. The white king is at e1. The pieces that are capable to give check are the black queen at a5 and black knight at d4.

The pawn at c2 is not supported and the same can be attacked by the knight. This move will also result in check to the king.

Figure 1.3: Knight captures pawn

Since the king is now in check, he has two options. Either he can move to the square d2 intending to capture the knight at c2 or he can move to f1 to escape the attack. In the former case you can capture the rook and in the latter case you can checkmate. The king can not move to d1 or e2 since these squares are attacked by the bishop at h5. Both options are discussed here.