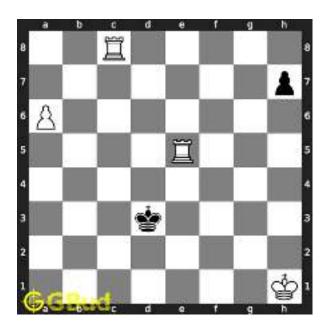

# Hard chess puzzle - # 0001 - Gain a piece or check mate

Solve this hard chess puzzle and improve your chess games through improvement of your chess strategies and chess tactics.

Puzzle No: 0001

Difficulty level: hard

Description : Gain a piece or check mate

Next Move : Black

Player level: Advanced

#### 1.1 Hard chess puzzle 0001

Figure 1.1: Solve this hard chess puzzle 0001. Gain a piece @ https://gbud.in/g4jv8q3

Figure 1.2: Solve this hard chess puzzle online with solution @ https://gbud.in/g4jv8q3

#### 1.2 Solution to hard chess puzzle 0001

At this puzzle, next move is by black. The objective of the puzzle is to gain a piece or checkmate. The white king is at e1. The pieces that are capable to give check are the black queen at a5 and black knight at d4.