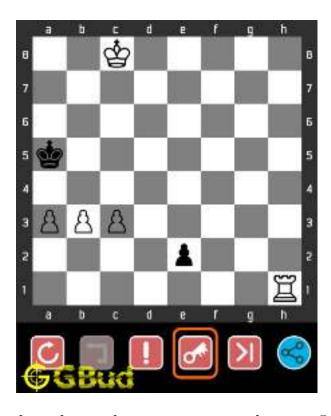

## 1.3 How to view the solution to hard chess puzzle 0002

To view the solution to this puzzle, follow the steps given below

- 1. Go to the puzzle page
- 2. Click the solution button (Key as shown below) to view the solution

Figure 1.3: Click the solution button to view solutions @ https://gbud.in/gpr3qz3