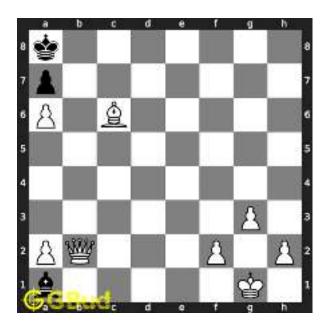

#### 1.1 Hard chess puzzle 0001

Figure 1.1: Solve this hard chess puzzle 0001. Gain a piece @ https://gbud.in/g4jv8q3

Figure 1.2: Solve this hard chess puzzle online with solution @ https://gbud.in/g4jv8q3

#### 1.2 Solution to hard chess puzzle 0001

At this puzzle, next move is by black. The objective of the puzzle is to gain a piece or checkmate. The white king is at e1. The pieces that are capable to give check are the black queen at a5 and black knight at d4.

The pawn at c2 is not supported and the same can be attacked by the knight. This move will also result in check to the king.

Figure 1.3: Knight captures pawn

Since the king is now in check, he has two options. Either he can move to the square d2 intending to capture the knight at c2 or he can move to f1 to escape the attack. In the former case you can capture the rook and in the latter case you can checkmate. The king can not move to d1 or e2 since these squares are attacked by the bishop at h5. Both options are discussed here.