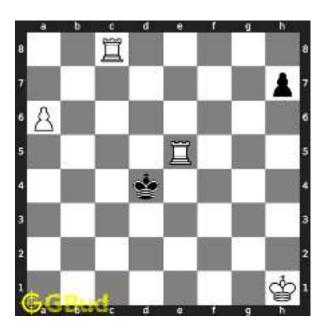

#### 1.2.1.1 Initial board position

This is the initial board position of hard chess puzzle 0021.

Figure 1.3: Initial board position of hard chess puzzle 0021

### 1.2.1.2 Move 1

Move by white

Figure 1.4: Kb6 - This is a crucial move since this will not allow the opponents king to move to seventh rank