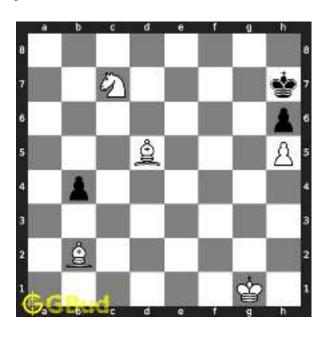

#### 1.2.1 Gaining the rook

If the king moves to the square d2, the knight can capture the rook at d4.

Figure 1.4: King moves to d2

Capturing of rook is done without losing the knight since the rook is supported only by the pawn at c3. This pawn cannot capture the knight at d4 since the pawn in pinned to the king.

Figure 1.5: Rook is captured by knight

Now the king may move to d3 or e3 intending to capture the knight.

Figure 1.6: King may move to d3

Figure 1.7: King may move to e3

In either case, your white knight can move to e6 and safely escape from the king.