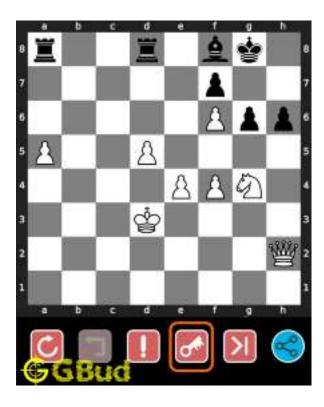

## 1.3 How to view the solution to hard chess puzzle 0002

To view the solution to this puzzle, follow the steps given below

- 1. Go to the puzzle page
- 2. Click the solution button (Key as shown below) to view the solution

Figure 1.3: Click the solution button to view solutions @ https://gbud.in/gpr3qz3