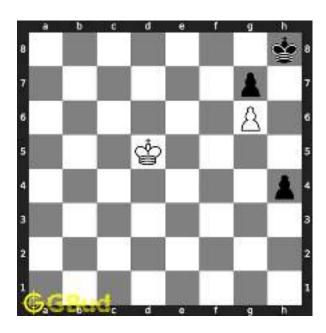

# Hard chess puzzle - # 0001 - Gain a piece or check mate

Solve this hard chess puzzle and improve your chess games through improvement of your chess strategies and chess tactics.

Puzzle No: 0001

Difficulty level: hard

Description : Gain a piece or check mate

Next Move : Black

Player level: Advanced

#### 1.1 Hard chess puzzle 0001

Figure 1.1: Solve this hard chess puzzle 0001. Gain a piece @ https://gbud.in/g4jv8q3

Figure 1.2: Solve this hard chess puzzle online with solution @ https://gbud.in/g4jv8q3

#### 1.2 Solution to hard chess puzzle 0001

At this puzzle, next move is by black. The objective of the puzzle is to gain a piece or checkmate. The white king is at e1. The pieces that are capable to give check are the black queen at a5 and black knight at d4.