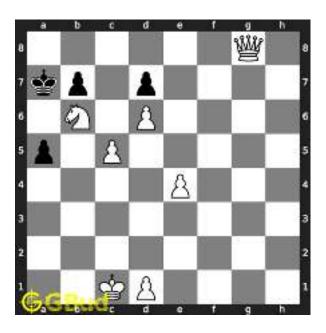

#### 1.2.1 Gaining the rook

If the king moves to the square d2, the knight can capture the rook at d4.

Figure 1.4: King moves to d2

Capturing of rook is done without losing the knight since the rook is supported only by the pawn at c3. This pawn cannot capture the knight at d4 since the pawn in pinned to the king.

Figure 1.5: Rook is captured by knight

Now the king may move to d3 or e3 intending to capture the knight.

Figure 1.6: King may move to d3

Figure 1.7: King may move to e3

In either case, your white knight can move to e6 and safely escape from the king.