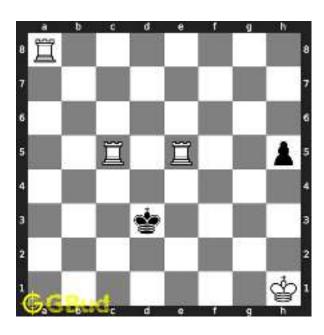

#### 1.2.1 Gaining the rook

If the king moves to the square d2, the knight can capture the rook at d4.

Figure 1.4: King moves to d2

Capturing of rook is done without losing the knight since the rook is supported only by the pawn at c3. This pawn cannot capture the knight at d4 since the pawn in pinned to the king.

Figure 1.5: Rook is captured by knight

Now the king may move to d3 or e3 intending to capture the knight.

Figure 1.6: King may move to d3

Figure 1.7: King may move to e3

In either case, your white knight can move to e6 and safely escape from the king.