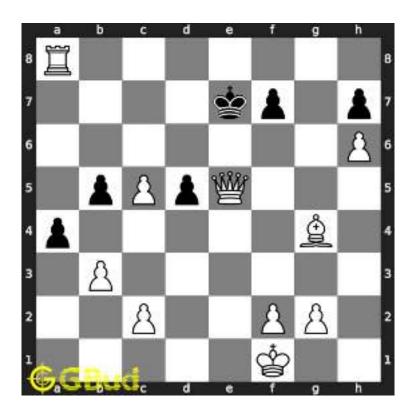

#### 1.2.1 Gaining the rook

If the king moves to the square d2, the knight can capture the rook at d4.

Figure 1.4: King moves to d2

Capturing of rook is done without losing the knight since the rook is supported only by the pawn at c3. This pawn cannot capture the knight at d4 since the pawn in pinned to the king.

Figure 1.5: Rook is captured by knight

Now the king may move to d3 or e3 intending to capture the knight.

Figure 1.6: King may move to d3

Figure 1.7: King may move to e3

In either case, your white knight can move to e6 and safely escape from the king.