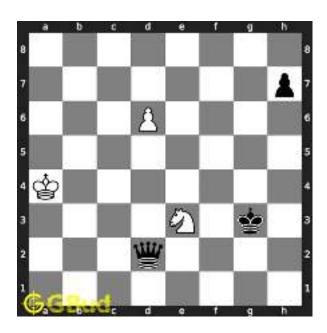

# Hard chess puzzle - # 0012 - Mate in 4 moves

Solve this hard chess puzzle and improve your chess games through improvement of your chess strategies and chess tactics. This hard puzzle is a subset of kids games.

Puzzle No: 0012

Difficulty level: hard

Description: Mate in 4 moves

Next Move : White

Player level : Advanced

Short URL for puzzle : https://gbud.in/g8ty433

#### 1.1 Hard chess puzzle 0012

Figure 1.1: Solve this hard chess puzzle 0012. Mate in 4 moves @ https://gbud.in/g8ty433

Figure 1.2: Solve this hard chess puzzle online with solution @ https://gbud.in/g8ty433

#### 1.2 Solution to hard chess puzzle 0012

At this puzzle, next move is by White. The objective of the puzzle is to Mate in 4 moves.

See the solution at the puzzle page