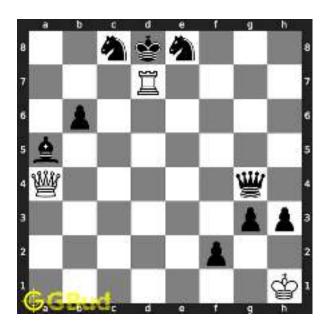

#### 1.2.1 Gaining the rook

If the king moves to the square d2, the knight can capture the rook at d4.

Figure 1.4: King moves to d2

Capturing of rook is done without losing the knight since the rook is supported only by the pawn at c3. This pawn cannot capture the knight at d4 since the pawn in pinned to the king.