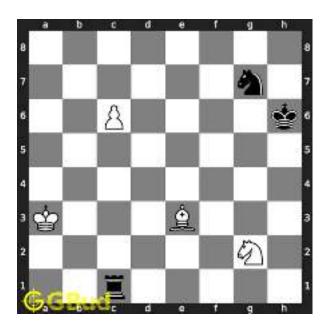

The pawn at c2 is not supported and the same can be attacked by the knight. This move will also result in check to the king.

Figure 1.3: Knight captures pawn

Since the king is now in check, he has two options. Either he can move to the square d2 intending to capture the knight at c2 or he can move to f1 to escape the attack. In the former case you can capture the rook and in the latter case you can checkmate. The king can not move to d1 or e2 since these squares are attacked by the bishop at h5. Both options are discussed here.

#### 1.2.1 Gaining the rook

If the king moves to the square d2, the knight can capture the rook at d4.

Figure 1.4: King moves to d2

Capturing of rook is done without losing the knight since the rook is supported only by the pawn at c3. This pawn cannot capture the knight at d4 since the pawn in pinned to the king.