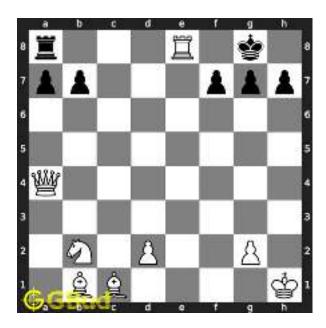

The pawn at c2 is not supported and the same can be attacked by the knight. This move will also result in check to the king.

Figure 1.3: Knight captures pawn

Since the king is now in check, he has two options. Either he can move to the square d2 intending to capture the knight at c2 or he can move to f1 to escape the attack. In the former case you can capture the rook and in the latter case you can checkmate. The king can not move to d1 or e2 since these squares are attacked by the bishop at h5. Both options are discussed here.

#### 1.2.1 Gaining the rook

If the king moves to the square d2, the knight can capture the rook at d4.

Figure 1.4: King moves to d2

Capturing of rook is done without losing the knight since the rook is supported only by the pawn at c3. This pawn cannot capture the knight at d4 since the pawn in pinned to the king.