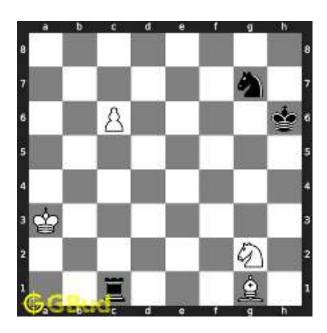

# Hard chess puzzle - # 0001 - Gain a piece or check mate

Solve this hard chess puzzle and improve your chess games through improvement of your chess strategies and chess tactics.

Puzzle No: 0001

Difficulty level: hard

Description : Gain a piece or check mate

Next Move : Black

Player level: Advanced

#### 1.1 Hard chess puzzle 0001

Figure 1.1: Solve this hard chess puzzle 0001. Gain a piece @ https://gbud.in/g4jv8q3

Figure 1.2: Solve this hard chess puzzle online with solution @ https://gbud.in/g4jv8q3

#### 1.2 Solution to hard chess puzzle 0001

At this puzzle, next move is by black. The objective of the puzzle is to gain a piece or checkmate. The white king is at e1. The pieces that are capable to give check are the black queen at a5 and black knight at d4.

The pawn at c2 is not supported and the same can be attacked by the knight. This move will also result in check to the king.

Figure 1.3: Knight captures pawn

Since the king is now in check, he has two options. Either he can move to the square d2 intending to capture the knight at c2 or he can move to f1 to escape the attack. In the former case you can capture the rook and in the latter case you can checkmate. The king can not move to d1 or e2 since these squares are attacked by the bishop at h5. Both options are discussed here.