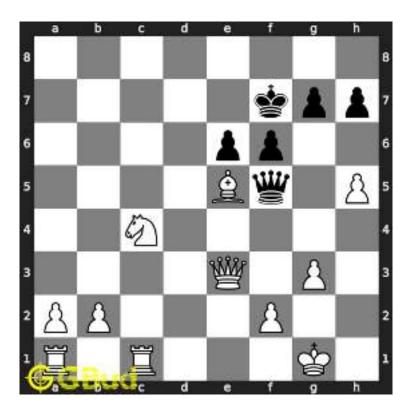

#### 1.1 Hard chess puzzle 0001

Figure 1.1: Solve this hard chess puzzle 0001. Gain a piece @ https://gbud.in/g4jv8q3

Figure 1.2: Solve this hard chess puzzle online with solution @ https://gbud.in/g4jv8q3

#### 1.2 Solution to hard chess puzzle 0001

At this puzzle, next move is by black. The objective of the puzzle is to gain a piece or checkmate. The white king is at e1. The pieces that are capable to give check are the black queen at a5 and black knight at d4.

The pawn at c2 is not supported and the same can be attacked by the knight. This move will also result in check to the king.

Figure 1.3: Knight captures pawn

Since the king is now in check, he has two options. Either he can move to the square d2 intending to capture the knight at c2 or he can move to f1 to escape the attack. In the former case you can capture the rook and in the latter case you can checkmate. The king can not move to d1 or e2 since these squares are attacked by the bishop at h5. Both options are discussed here.