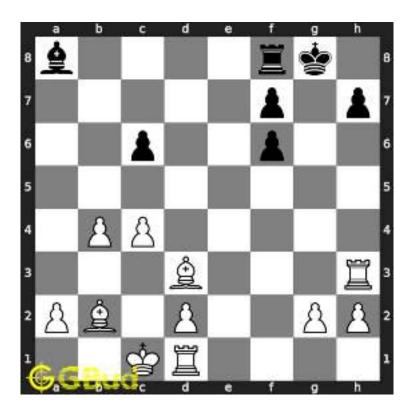

The pawn at c2 is not supported and the same can be attacked by the knight. This move will also result in check to the king.

Figure 1.3: Knight captures pawn

Since the king is now in check, he has two options. Either he can move to the square d2 intending to capture the knight at c2 or he can move to f1 to escape the attack. In the former case you can capture the rook and in the latter case you can checkmate. The king can not move to d1 or e2 since these squares are attacked by the bishop at h5. Both options are discussed here.

#### 1.2.1 Gaining the rook

If the king moves to the square d2, the knight can capture the rook at d4.

Figure 1.4: King moves to d2

Capturing of rook is done without losing the knight since the rook is supported only by the pawn at c3. This pawn cannot capture the knight at d4 since the pawn in pinned to the king.