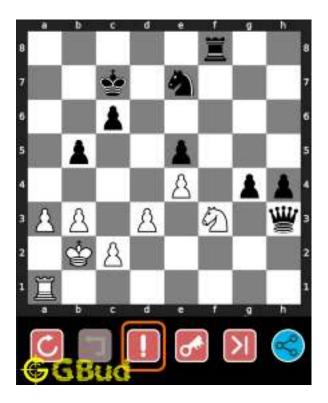

# Hard chess puzzle - # 0001 - Gain a piece or check mate

Solve this hard chess puzzle and improve your chess games through improvement of your chess strategies and chess tactics.

Puzzle No: 0001

Difficulty level: hard

Description : Gain a piece or check mate

Next Move : Black

Player level: Advanced

#### 1.1 Hard chess puzzle 0001

Figure 1.1: Solve this hard chess puzzle 0001. Gain a piece @ https://gbud.in/g4jv8q3

Figure 1.2: Solve this hard chess puzzle online with solution @ https://gbud.in/g4jv8q3

#### 1.2 Solution to hard chess puzzle 0001

At this puzzle, next move is by black. The objective of the puzzle is to gain a piece or checkmate. The white king is at e1. The pieces that are capable to give check are the black queen at a5 and black knight at d4.

The pawn at c2 is not supported and the same can be attacked by the knight. This move will also result in check to the king.

Figure 1.3: Knight captures pawn

Since the king is now in check, he has two options. Either he can move to the square d2 intending to capture the knight at c2 or he can move to f1 to escape the attack. In the former case you can capture the rook and in the latter case you can checkmate. The king can not move to d1 or e2 since these squares are attacked by the bishop at h5. Both options are discussed here.