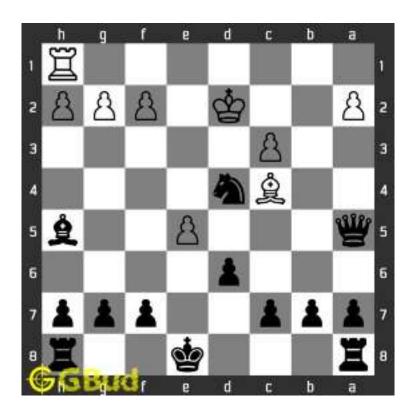

Figure 1.5: Rook is captured by knight

Now the king may move to d3 or e3 intending to capture the knight.

Figure 1.6: King may move to d3

Figure 1.7: King may move to e3

In either case, your white knight can move to e6 and safely escape from the king.