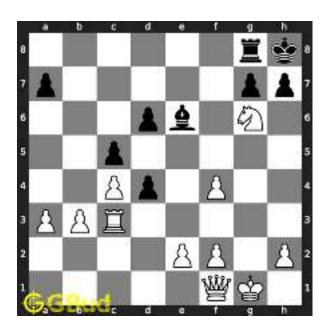

Figure 1.5: Rook is captured by knight

Now the king may move to d3 or e3 intending to capture the knight.

Figure 1.6: King may move to d3

Figure 1.7: King may move to e3

In either case, your white knight can move to e6 and safely escape from the king.