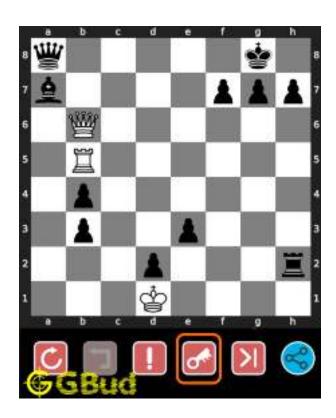

# Hard chess puzzle - # 0001 - Gain a piece or check mate

Solve this hard chess puzzle and improve your chess games through improvement of your chess strategies and chess tactics.

Puzzle No: 0001

Difficulty level: hard

Description : Gain a piece or check mate

Next Move : Black

Player level: Advanced

#### 1.1 Hard chess puzzle 0001

Figure 1.1: Solve this hard chess puzzle 0001. Gain a piece @ https://gbud.in/g4jv8q3

Figure 1.2: Solve this hard chess puzzle online with solution @ https://gbud.in/g4jv8q3

#### 1.2 Solution to hard chess puzzle 0001

At this puzzle, next move is by black. The objective of the puzzle is to gain a piece or checkmate. The white king is at e1. The pieces that are capable to give check are the black queen at a5 and black knight at d4.