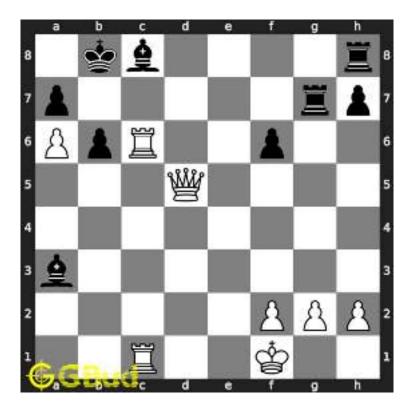

#### 1.2.1 Gaining the rook

If the king moves to the square d2, the knight can capture the rook at d4.

Figure 1.4: King moves to d2

Capturing of rook is done without losing the knight since the rook is supported only by the pawn at c3. This pawn cannot capture the knight at d4 since the pawn in pinned to the king.

Figure 1.5: Rook is captured by knight

Now the king may move to d3 or e3 intending to capture the knight.

Figure 1.6: King may move to d3

Figure 1.7: King may move to e3

In either case, your white knight can move to e6 and safely escape from the king.