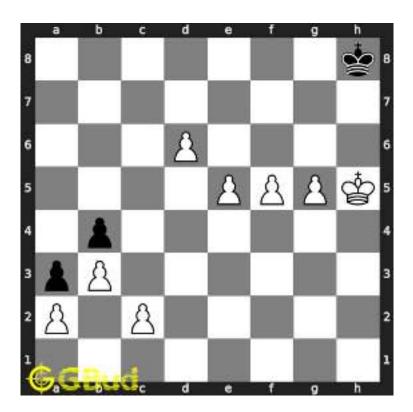

#### 1.2 Solution to hard chess puzzle 0004

At this puzzle, next move is by White. The objective of the puzzle is checkmate in 3 moves. You have only three pawns. By moving carefully you can mate in 3 moves. Opponent will also look for a hole in your pawn structure. Once he escapes your attack, there is no way you can end the game. since the pawn can't move back

Mate in 3 moves can be done by following these steps

1. Move your king along the e file to e7. This move will restrict the opponents king movement to g8.

- 2. Once the opponents king move to g8, give them a check by moving your pawn to f7. Their king has to move to h8.
- 3. Move your pawn further to f8 and promote it to a queen or a rook. This will result in a checkmate.