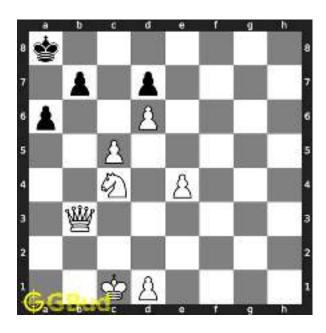

#### 1.2.1 Gaining the rook

If the king moves to the square d2, the knight can capture the rook at d4.

Figure 1.4: King moves to d2

Capturing of rook is done without losing the knight since the rook is supported only by the pawn at c3. This pawn cannot capture the knight at d4 since the pawn in pinned to the king.

Figure 1.5: Rook is captured by knight

Now the king may move to d3 or e3 intending to capture the knight.

Figure 1.6: King may move to d3

Figure 1.7: King may move to e3

In either case, your white knight can move to e6 and safely escape from the king.