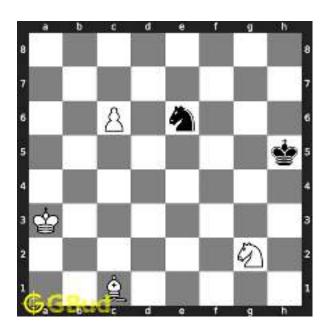

The pawn at c2 is not supported and the same can be attacked by the knight. This move will also result in check to the king.

Figure 1.3: Knight captures pawn

Since the king is now in check, he has two options. Either he can move to the square d2 intending to capture the knight at c2 or he can move to f1 to escape the attack. In the former case you can capture the rook and in the latter case you can checkmate. The king can not move to d1 or e2 since these squares are attacked by the bishop at h5. Both options are discussed here.

#### 1.2.1 Gaining the rook

If the king moves to the square d2, the knight can capture the rook at d4.

Figure 1.4: King moves to d2

Capturing of rook is done without losing the knight since the rook is supported only by the pawn at c3. This pawn cannot capture the knight at d4 since the pawn in pinned to the king.