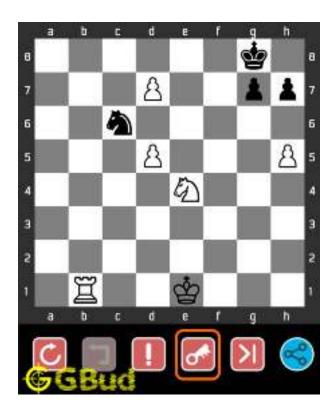

#### 1.1 Hard chess puzzle 0004

Figure 1.1: Solve this hard chess puzzle 0004. mate in 3 moves @ https://gbud.in/g3phn23

Figure 1.2: Solve this hard chess puzzle online with solution @ https://gbud.in/g3phn23

#### 1.2 Solution to hard chess puzzle 0004

At this puzzle, next move is by White. The objective of the puzzle is checkmate in 3 moves. You have only three pawns. By moving carefully you can mate in 3 moves. Opponent will also look for a hole in your pawn structure. Once he escapes your attack, there is no way you can end the game. since the pawn can't move back