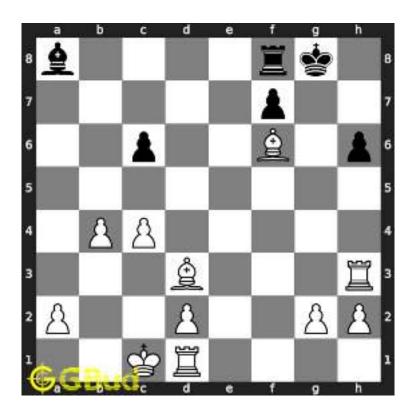

Figure 1.5: Rook is captured by knight

Now the king may move to d3 or e3 intending to capture the knight.

Figure 1.6: King may move to d3

Figure 1.7: King may move to e3

In either case, your white knight can move to e6 and safely escape from the king.