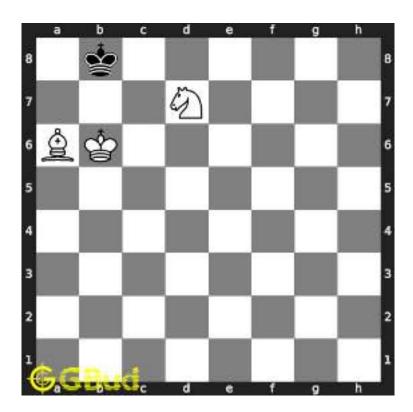

#### 1.2.1.3 Move 2

Move by black

Figure 1.5: Kb8 - Opponent's king has only b8 to move

#### 1.2.1.4 Move 3

Move by white

Figure 1.6: Nd7+ - This will force the opponents king to the corner square a8  $\,$ 