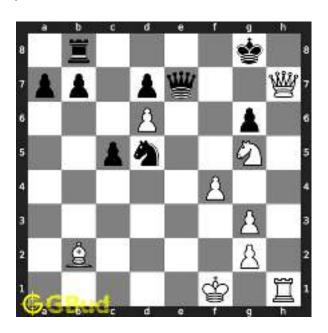

#### 1.1 Hard chess puzzle 0001

Figure 1.1: Solve this hard chess puzzle 0001. Gain a piece @ https://gbud.in/g4jv8q3

Figure 1.2: Solve this hard chess puzzle online with solution @ https://gbud.in/g4jv8q3

#### 1.2 Solution to hard chess puzzle 0001

At this puzzle, next move is by black. The objective of the puzzle is to gain a piece or checkmate. The white king is at e1. The pieces that are capable to give check are the black queen at a5 and black knight at d4.

The pawn at c2 is not supported and the same can be attacked by the knight. This move will also result in check to the king.

Figure 1.3: Knight captures pawn

Since the king is now in check, he has two options. Either he can move to the square d2 intending to capture the knight at c2 or he can move to f1 to escape the attack. In the former case you can capture the rook and in the latter case you can checkmate. The king can not move to d1 or e2 since these squares are attacked by the bishop at h5. Both options are discussed here.