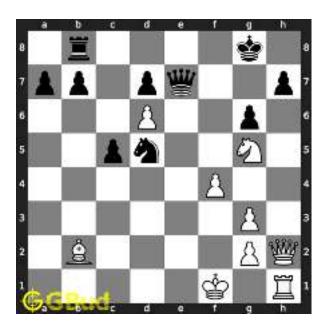

The pawn at c2 is not supported and the same can be attacked by the knight. This move will also result in check to the king.

Figure 1.3: Knight captures pawn

Since the king is now in check, he has two options. Either he can move to the square d2 intending to capture the knight at c2 or he can move to f1 to escape the attack. In the former case you can capture the rook and in the latter case you can checkmate. The king can not move to d1 or e2 since these squares are attacked by the bishop at h5. Both options are discussed here.

#### 1.2.1 Gaining the rook

If the king moves to the square d2, the knight can capture the rook at d4.

Figure 1.4: King moves to d2

Capturing of rook is done without losing the knight since the rook is supported only by the pawn at c3. This pawn cannot capture the knight at d4 since the pawn in pinned to the king.