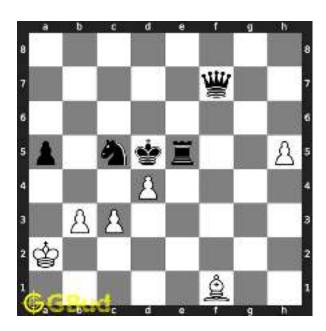

#### 1.1 Hard chess puzzle 0001

Figure 1.1: Solve this hard chess puzzle 0001. Gain a piece @ https://gbud.in/g4jv8q3

Figure 1.2: Solve this hard chess puzzle online with solution @ https://gbud.in/g4jv8q3

#### 1.2 Solution to hard chess puzzle 0001

At this puzzle, next move is by black. The objective of the puzzle is to gain a piece or checkmate. The white king is at e1. The pieces that are capable to give check are the black queen at a5 and black knight at d4.

The pawn at c2 is not supported and the same can be attacked by the knight. This move will also result in check to the king.

Figure 1.3: Knight captures pawn

Since the king is now in check, he has two options. Either he can move to the square d2 intending to capture the knight at c2 or he can move to f1 to escape the attack. In the former case you can capture the rook and in the latter case you can checkmate. The king can not move to d1 or e2 since these squares are attacked by the bishop at h5. Both options are discussed here.