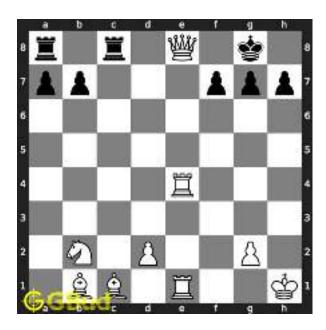

#### 1.2.1 Gaining the rook

If the king moves to the square d2, the knight can capture the rook at d4.

Figure 1.4: King moves to d2

Capturing of rook is done without losing the knight since the rook is supported only by the pawn at c3. This pawn cannot capture the knight at d4 since the pawn in pinned to the king.