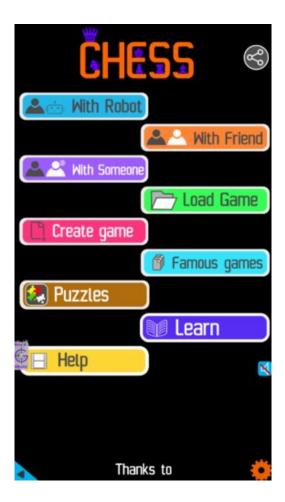

## Hard Chess Puzzle # 0022

Ву

G Bud Games https://gbud.in

September 25, 2021

| 1.17 | Kxd8 - The king is forced to captured the queen as it has       |    |
|------|-----------------------------------------------------------------|----|
|      | no other squares to move. It is falling into the trap           | 20 |
| 1.18 | Nc6+ - This is a double discovered attack since the knight      |    |
|      | also attacks the king and it opens another attack from the      |    |
|      | rook. The king is forced to move                                | 21 |
| 1.19 | Kc8 - The king moves to c8 as it is one of the two squares      |    |
|      | free                                                            | 22 |
| 1.20 | Na7# - The knight can not be captured by any piece and          |    |
|      | the king can not move to d file due to the presence of the      |    |
|      | rook. Hence it is a checkmate                                   | 23 |
| 1.21 | Click the solution button to view solutions @ https://gbud.     |    |
|      | in/ggbrx43                                                      | 25 |
| 1.22 | Click the help button to get help on next move @ https:         |    |
|      | //gbud.in/ggbrx43                                               | 26 |
| 1.23 | Solve more hard puzzles @ https://gbud.in/chshdpz               | 26 |
| 1.24 | Solve other puzzles @ https://gbud.in/chsgppz                   | 26 |
| 1.25 | Play chess online for free. Solve puzzles and play with friends | 27 |
| 1.26 | Solve this puzzle online by scanning this QR code or go to      |    |
|      | the link below                                                  | 28 |

## Chapter 1

# Hard Chess puzzle # 0022 - Mate in 3 moves

Solve this hard chess puzzle and improve your chess games through improvement of your chess strategies and chess tactics. This hard puzzle is a subset of kids games.

Puzzle No: 0022

Difficulty level: hard

Description : Mate in 3 moves

Next Move: White

Player level : Advanced

Short URL for puzzle: https://gbud.in/ggbrx43

### 1.1 Hard chess puzzle 0022

Figure 1.1: Solve this hard chess puzzle 0022. Mate in 3 moves @ https://gbud.in/ggbrx43

Figure 1.2: Solve this hard chess puzzle online with solution @ https://gbud.in/ggbrx43

### 1.2 Solution to hard chess puzzle 0022

At this puzzle, next move is by White. The objective of the puzzle is to mate in 3 moves.

See the solution at the puzzle page