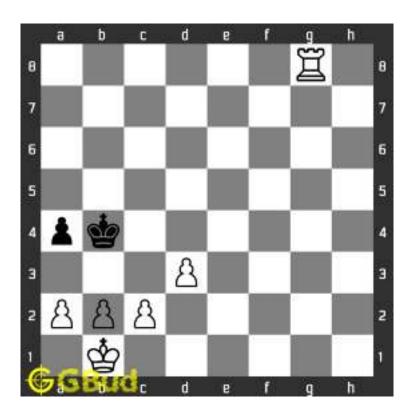

## Hard chess puzzle - # 0002 - gain a piece

Solve this hard chess puzzle and improve your chess games through improvement of your chess strategies and chess tactics. This hard puzzle is a subset of kids games.

Puzzle No: 0002

Difficulty level: hard

Description: gain a piece

Next Move: White

Player level: Advanced

Short URL for puzzle : https://gbud.in/gpr3qz3

#### 1.2 Solution to hard chess puzzle 0002

At this puzzle, next move is by White. The objective of the puzzle is to gain a piece. Gaining a piece in this puzzle is not direct. If you observe, the pawn at g7 is not supported. The same square is in the line of attack of your bishop at c3. However, this bishop is blocked by the pawn at d4. You need to free this pawn. This pawn can be moved by capturing the pawn at c5 and thereby threatening the bishop at d6. Your opponent may not capture this pawn since it is supported by your knight and queen. If they capture, they will be at a loss of piece. since the pawn is moved from

the d file, your bishop's line of attack is clear. Now the bishop can capture the pawn at g7. After this capture, the bishop can attack the rook since it is arrested by its own pieces. You can capture the rook even if they move their knight.