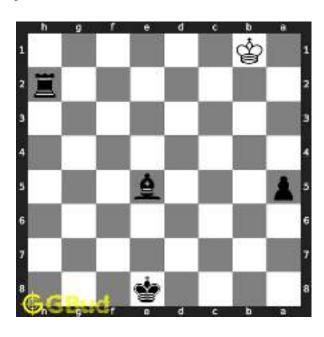

### 1.2.1.2 Move 1

Move by white

Figure 1.4: Kb6 - This is a crucial move since this will not allow the opponents king to move to seventh rank

#### 1.2.1.3 Move 2

Move by black

Figure 1.5: Kb8 - Opponent's king has only b8 to move