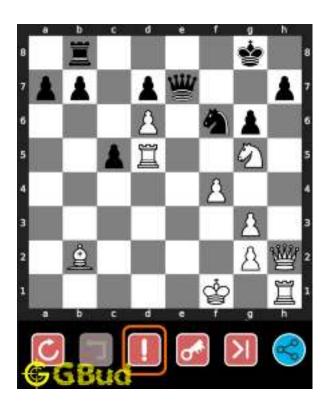

# Hard chess puzzle - # 0001 - Gain a piece or check mate

Solve this hard chess puzzle and improve your chess games through improvement of your chess strategies and chess tactics.

Puzzle No: 0001

Difficulty level: hard

Description : Gain a piece or check mate

Next Move : Black

Player level: Advanced

#### 1.1 Hard chess puzzle 0001

Figure 1.1: Solve this hard chess puzzle 0001. Gain a piece @ https://gbud.in/g4jv8q3

Figure 1.2: Solve this hard chess puzzle online with solution @ https://gbud.in/g4jv8q3

#### 1.2 Solution to hard chess puzzle 0001

At this puzzle, next move is by black. The objective of the puzzle is to gain a piece or checkmate. The white king is at e1. The pieces that are capable to give check are the black queen at a5 and black knight at d4.

The pawn at c2 is not supported and the same can be attacked by the knight. This move will also result in check to the king.

Figure 1.3: Knight captures pawn

Since the king is now in check, he has two options. Either he can move to the square d2 intending to capture the knight at c2 or he can move to f1 to escape the attack. In the former case you can capture the rook and in the latter case you can checkmate. The king can not move to d1 or e2 since these squares are attacked by the bishop at h5. Both options are discussed here.

#### 1.2.1 Gaining the rook

If the king moves to the square d2, the knight can capture the rook at d4.

Figure 1.4: King moves to d2

Capturing of rook is done without losing the knight since the rook is supported only by the pawn at c3. This pawn cannot capture the knight at d4 since the pawn in pinned to the king.

Figure 1.5: Rook is captured by knight

Now the king may move to d3 or e3 intending to capture the knight.

Figure 1.6: King may move to d3

Figure 1.7: King may move to e3

In either case, your white knight can move to e6 and safely escape from the king.

Figure 1.8: Knight moves to e6

This is one of the solution. You gave a check to the king by knight and captured the rook through fork.

#### 1.2.2 Checkmate

If the king moves to f1, the queen can capture the pawn at d2.

Figure 1.9: King moves to f1

Figure 1.10: Queen captures pawn at c3

Now the White moves the pawn from g2 to g3 to prevent checkmate in the next move. You can move your bishop to f3 to stop king moving to g2 in the next move.

Figure 1.11: Pawn moves to g3

Figure 1.12: Bishop moves to f3

Next move is obviously check mate. With a tentative move of white pawn from e5 to d6, the queen can move to e1 and checkmate. The king can not capture queen since the queen is supported by the knight at c2.

Figure 1.13: Checkmate by queen

This is the other solution.

Figure 1.14: Solve more hard puzzles @ https://gbud.in/chshdpz

Figure 1.15: Solve other puzzles @ https://gbud.in/chsgppz

Play chess for free

Figure 1.16: Play chess online for free. Solve puzzles and play with friends