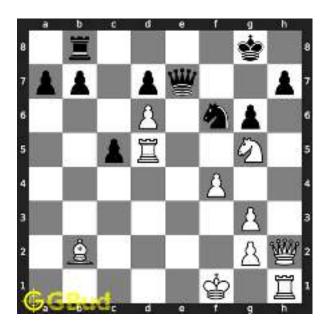

#### 1.1 Hard chess puzzle 0001

Figure 1.1: Solve this hard chess puzzle 0001. Gain a piece @ https://gbud.in/g4jv8q3

Figure 1.2: Solve this hard chess puzzle online with solution @ https://gbud.in/g4jv8q3

#### 1.2 Solution to hard chess puzzle 0001

At this puzzle, next move is by black. The objective of the puzzle is to gain a piece or checkmate. The white king is at e1. The pieces that are capable to give check are the black queen at a5 and black knight at d4.

The pawn at c2 is not supported and the same can be attacked by the knight. This move will also result in check to the king.

Figure 1.3: Knight captures pawn

Since the king is now in check, he has two options. Either he can move to the square d2 intending to capture the knight at c2 or he can move to f1 to escape the attack. In the former case you can capture the rook and in the latter case you can checkmate. The king can not move to d1 or e2 since these squares are attacked by the bishop at h5. Both options are discussed here.