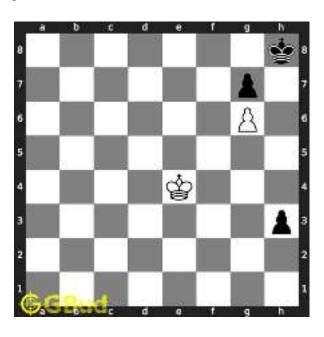

Figure 1.5: Rook is captured by knight

Now the king may move to d3 or e3 intending to capture the knight.

Figure 1.6: King may move to d3

Figure 1.7: King may move to e3

In either case, your white knight can move to e6 and safely escape from the king.