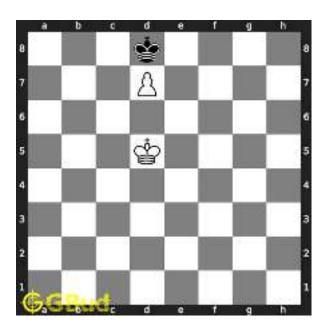

## Hard chess puzzle - # 0004 - mate in 3 moves

Solve this hard chess puzzle and improve your chess games through improvement of your chess strategies and chess tactics. This hard puzzle is a subset of kids games.

Puzzle No: 0004

Difficulty level: hard

Description: mate in 3 moves

Next Move: White

Player level: Advanced

Short URL for puzzle: https://gbud.in/g3phn23

#### 1.1 Hard chess puzzle 0004

Figure 1.1: Solve this hard chess puzzle 0004. mate in 3 moves @ https://gbud.in/g3phn23

Figure 1.2: Solve this hard chess puzzle online with solution @ https://gbud.in/g3phn23

#### 1.2 Solution to hard chess puzzle 0004

At this puzzle, next move is by White. The objective of the puzzle is checkmate in 3 moves. You have only three pawns. By moving carefully you can mate in 3 moves. Opponent will also look for a hole in your pawn structure. Once he escapes your attack, there is no way you can end the game. since the pawn can't move back

Mate in 3 moves can be done by following these steps

1. Move your king along the e file to e7. This move will restrict the opponents king movement to g8.

- 2. Once the opponents king move to g8, give them a check by moving your pawn to f7. Their king has to move to h8.
- 3. Move your pawn further to f8 and promote it to a queen or a rook. This will result in a checkmate.