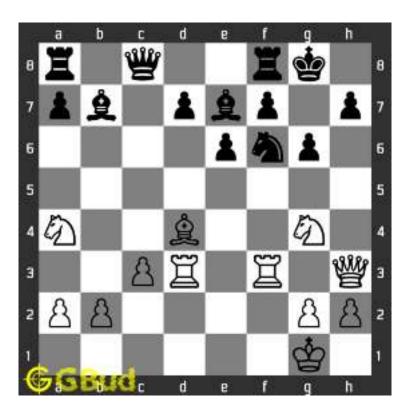

#### 1.1 Hard chess puzzle 0001

Figure 1.1: Solve this hard chess puzzle 0001. Gain a piece @ https://gbud.in/g4jv8q3

Figure 1.2: Solve this hard chess puzzle online with solution @ https://gbud.in/g4jv8q3

#### 1.2 Solution to hard chess puzzle 0001

At this puzzle, next move is by black. The objective of the puzzle is to gain a piece or checkmate. The white king is at e1. The pieces that are capable to give check are the black queen at a5 and black knight at d4.

The pawn at c2 is not supported and the same can be attacked by the knight. This move will also result in check to the king.

Figure 1.3: Knight captures pawn

Since the king is now in check, he has two options. Either he can move to the square d2 intending to capture the knight at c2 or he can move to f1 to escape the attack. In the former case you can capture the rook and in the latter case you can checkmate. The king can not move to d1 or e2 since these squares are attacked by the bishop at h5. Both options are discussed here.