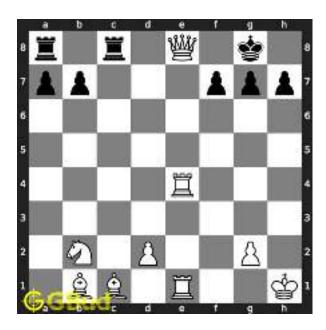

#### 1.2.1 Gaining the rook

If the king moves to the square d2, the knight can capture the rook at d4.

Figure 1.4: King moves to d2

Capturing of rook is done without losing the knight since the rook is supported only by the pawn at c3. This pawn cannot capture the knight at d4 since the pawn in pinned to the king.

Figure 1.5: Rook is captured by knight

Now the king may move to d3 or e3 intending to capture the knight.

Figure 1.6: King may move to d3

Figure 1.7: King may move to e3

In either case, your white knight can move to e6 and safely escape from the king.