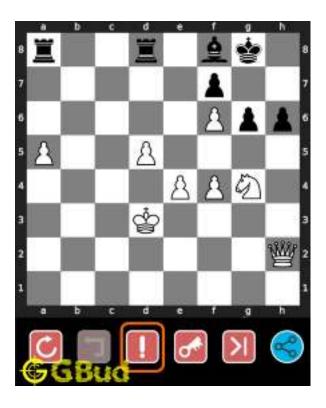

## 1.4 How to get help for moves in the hard chess puzzle 0002

To get help or the possible next moves in the puzzle, , follow the steps given below

- 1. Go to the puzzle page
- 2. Click the help button (exclamation mark as shown below) to get help or suggestion on next possible move

Figure 1.4: Click the help button to get help on next move @ https://gbud.in/gpr3qz3

Figure 1.5: Solve more hard puzzles @ https://gbud.in/chshdpz

Figure 1.6: Solve other puzzles @ https://gbud.in/chsgppz