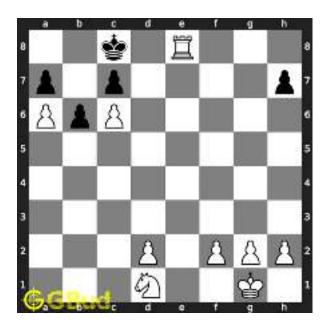

Figure 1.5: Rook is captured by knight

Now the king may move to d3 or e3 intending to capture the knight.

Figure 1.6: King may move to d3

Figure 1.7: King may move to e3

In either case, your white knight can move to e6 and safely escape from the king.

Figure 1.8: Knight moves to e6

This is one of the solution. You gave a check to the king by knight and captured the rook through fork.