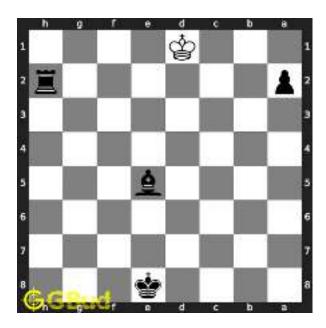

#### 1.2.1 Gaining the rook

If the king moves to the square d2, the knight can capture the rook at d4.

Figure 1.4: King moves to d2

Capturing of rook is done without losing the knight since the rook is supported only by the pawn at c3. This pawn cannot capture the knight at d4 since the pawn in pinned to the king.