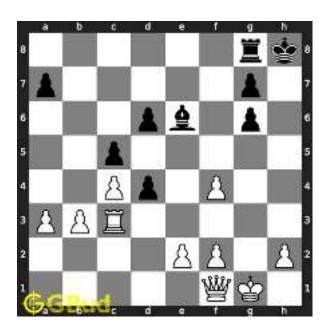

The pawn at c2 is not supported and the same can be attacked by the knight. This move will also result in check to the king.

Figure 1.3: Knight captures pawn

Since the king is now in check, he has two options. Either he can move to the square d2 intending to capture the knight at c2 or he can move to f1 to escape the attack. In the former case you can capture the rook and in the latter case you can checkmate. The king can not move to d1 or e2 since these squares are attacked by the bishop at h5. Both options are discussed here.

#### 1.2.1 Gaining the rook

If the king moves to the square d2, the knight can capture the rook at d4.

Figure 1.4: King moves to d2

Capturing of rook is done without losing the knight since the rook is supported only by the pawn at c3. This pawn cannot capture the knight at d4 since the pawn in pinned to the king.