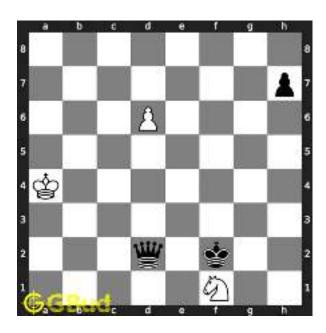

#### 1.1 Hard chess puzzle 0001

Figure 1.1: Solve this hard chess puzzle 0001. Gain a piece @ https://gbud.in/g4jv8q3

Figure 1.2: Solve this hard chess puzzle online with solution @ https://gbud.in/g4jv8q3

#### 1.2 Solution to hard chess puzzle 0001

At this puzzle, next move is by black. The objective of the puzzle is to gain a piece or checkmate. The white king is at e1. The pieces that are capable to give check are the black queen at a5 and black knight at d4.

The pawn at c2 is not supported and the same can be attacked by the knight. This move will also result in check to the king.

Figure 1.3: Knight captures pawn

Since the king is now in check, he has two options. Either he can move to the square d2 intending to capture the knight at c2 or he can move to f1 to escape the attack. In the former case you can capture the rook and in the latter case you can checkmate. The king can not move to d1 or e2 since these squares are attacked by the bishop at h5. Both options are discussed here.