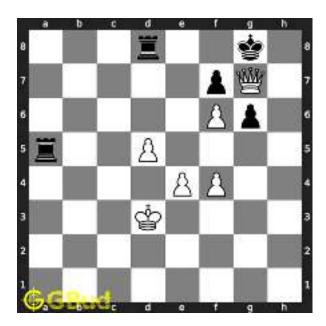

# Hard chess puzzle - # 0001 - Gain a piece or check mate

Solve this hard chess puzzle and improve your chess games through improvement of your chess strategies and chess tactics.

Puzzle No: 0001

Difficulty level: hard

Description : Gain a piece or check mate

Next Move : Black

Player level: Advanced

#### 1.1 Hard chess puzzle 0001

Figure 1.1: Solve this hard chess puzzle 0001. Gain a piece @ https://gbud.in/g4jv8q3

Figure 1.2: Solve this hard chess puzzle online with solution @ https://gbud.in/g4jv8q3

#### 1.2 Solution to hard chess puzzle 0001

At this puzzle, next move is by black. The objective of the puzzle is to gain a piece or checkmate. The white king is at e1. The pieces that are capable to give check are the black queen at a5 and black knight at d4.

The pawn at c2 is not supported and the same can be attacked by the knight. This move will also result in check to the king.

Figure 1.3: Knight captures pawn

Since the king is now in check, he has two options. Either he can move to the square d2 intending to capture the knight at c2 or he can move to f1 to escape the attack. In the former case you can capture the rook and in the latter case you can checkmate. The king can not move to d1 or e2 since these squares are attacked by the bishop at h5. Both options are discussed here.