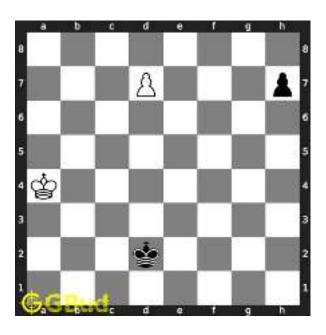

# Hard chess puzzle - # 0001 - Gain a piece or check mate

Solve this hard chess puzzle and improve your chess games through improvement of your chess strategies and chess tactics.

Puzzle No: 0001

Difficulty level: hard

Description : Gain a piece or check mate

Next Move : Black

Player level: Advanced

#### 1.2 Solution to hard chess puzzle 0001

At this puzzle, next move is by black. The objective of the puzzle is to gain a piece or checkmate. The white king is at e1. The pieces that are capable to give check are the black queen at a5 and black knight at d4.