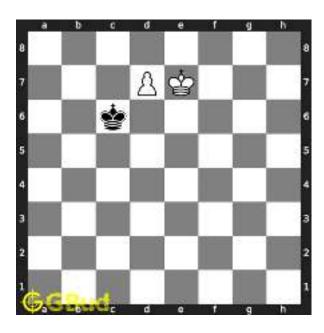

#### 1.2.1 Gaining the rook

If the king moves to the square d2, the knight can capture the rook at d4.

Figure 1.4: King moves to d2

Capturing of rook is done without losing the knight since the rook is supported only by the pawn at c3. This pawn cannot capture the knight at d4 since the pawn in pinned to the king.

Figure 1.5: Rook is captured by knight

Now the king may move to d3 or e3 intending to capture the knight.

Figure 1.6: King may move to d3

Figure 1.7: King may move to e3

In either case, your white knight can move to e6 and safely escape from the king.