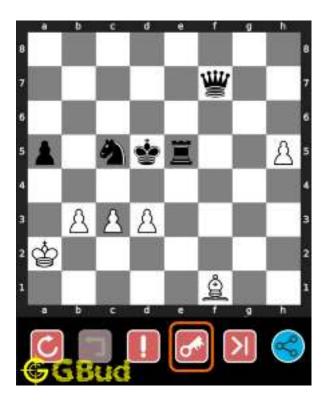

## 1.3 How to view the solution to hard chess puzzle 0002

To view the solution to this puzzle, follow the steps given below

- 1. Go to the puzzle page
- 2. Click the solution button (Key as shown below) to view the solution

Figure 1.3: Click the solution button to view solutions @ https://gbud.in/gpr3qz3