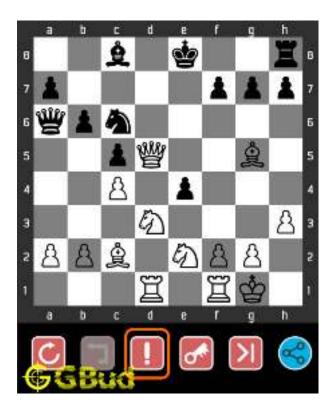

# Hard chess puzzle - # 0001 - Gain a piece or check mate

Solve this hard chess puzzle and improve your chess games through improvement of your chess strategies and chess tactics.

Puzzle No: 0001

Difficulty level: hard

Description : Gain a piece or check mate

Next Move : Black

Player level: Advanced

#### 1.1 Hard chess puzzle 0001

Figure 1.1: Solve this hard chess puzzle 0001. Gain a piece @ https://gbud.in/g4jv8q3

Figure 1.2: Solve this hard chess puzzle online with solution @ https://gbud.in/g4jv8q3

#### 1.2 Solution to hard chess puzzle 0001

At this puzzle, next move is by black. The objective of the puzzle is to gain a piece or checkmate. The white king is at e1. The pieces that are capable to give check are the black queen at a5 and black knight at d4.

The pawn at c2 is not supported and the same can be attacked by the knight. This move will also result in check to the king.

Figure 1.3: Knight captures pawn

Since the king is now in check, he has two options. Either he can move to the square d2 intending to capture the knight at c2 or he can move to f1 to escape the attack. In the former case you can capture the rook and in the latter case you can checkmate. The king can not move to d1 or e2 since these squares are attacked by the bishop at h5. Both options are discussed here.