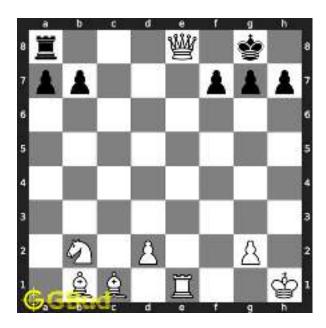

# Hard chess puzzle - # 0001 - Gain a piece or check mate

Solve this hard chess puzzle and improve your chess games through improvement of your chess strategies and chess tactics.

Puzzle No: 0001

Difficulty level: hard

Description : Gain a piece or check mate

Next Move : Black

Player level: Advanced

#### 1.1 Hard chess puzzle 0001

Figure 1.1: Solve this hard chess puzzle 0001. Gain a piece @ https://gbud.in/g4jv8q3

Figure 1.2: Solve this hard chess puzzle online with solution @ https://gbud.in/g4jv8q3

#### 1.2 Solution to hard chess puzzle 0001

At this puzzle, next move is by black. The objective of the puzzle is to gain a piece or checkmate. The white king is at e1. The pieces that are capable to give check are the black queen at a5 and black knight at d4.