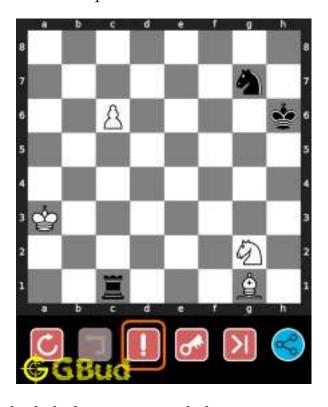

# Hard chess puzzle - # 0001 - Gain a piece or check mate

Solve this hard chess puzzle and improve your chess games through improvement of your chess strategies and chess tactics.

Puzzle No: 0001

Difficulty level: hard

Description : Gain a piece or check mate

Next Move : Black

Player level: Advanced

#### 1.2 Solution to hard chess puzzle 0001

At this puzzle, next move is by black. The objective of the puzzle is to gain a piece or checkmate. The white king is at e1. The pieces that are capable to give check are the black queen at a5 and black knight at d4.

The pawn at c2 is not supported and the same can be attacked by the knight. This move will also result in check to the king.

Figure 1.3: Knight captures pawn

Since the king is now in check, he has two options. Either he can move to the square d2 intending to capture the knight at c2 or he can move to f1 to escape the attack. In the former case you can capture the rook and in the latter case you can checkmate. The king can not move to d1 or e2 since these squares are attacked by the bishop at h5. Both options are discussed here.