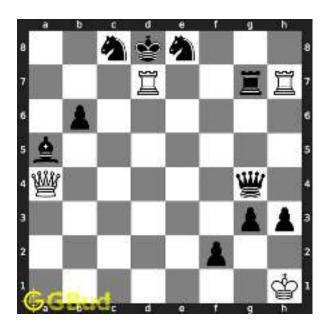

#### 1.2.1 Gaining the rook

If the king moves to the square d2, the knight can capture the rook at d4.

Figure 1.4: King moves to d2

Capturing of rook is done without losing the knight since the rook is supported only by the pawn at c3. This pawn cannot capture the knight at d4 since the pawn in pinned to the king.

Figure 1.5: Rook is captured by knight

Now the king may move to d3 or e3 intending to capture the knight.

Figure 1.6: King may move to d3

Figure 1.7: King may move to e3

In either case, your white knight can move to e6 and safely escape from the king.