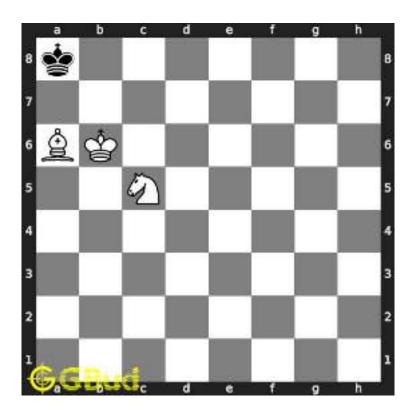

### 1.2.1.5 Move 4

Move by black

Figure 1.7: Ka8 - Opponents king is pushed to a corner so that you can have a checkmate

#### 1.2.1.6 Move 5

Move by white

Figure 1.8: Bb7# - This move is a checkmate move