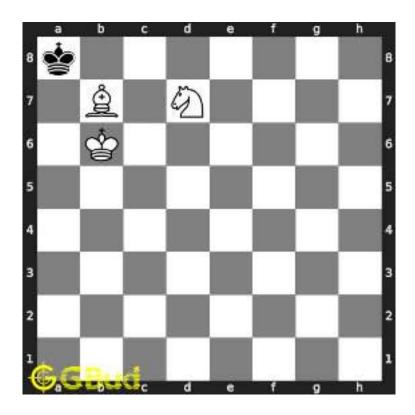

#### 1.2.1.6 Move 5

Move by white

Figure 1.8: Bb7# - This move is a checkmate move