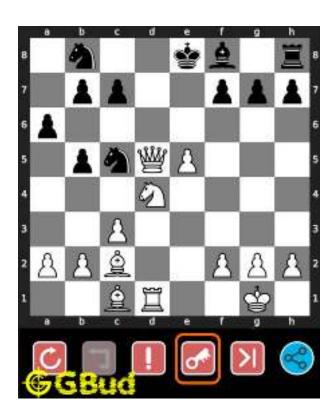

# Hard chess puzzle - # 0001 - Gain a piece or check mate

Solve this hard chess puzzle and improve your chess games through improvement of your chess strategies and chess tactics.

Puzzle No: 0001

Difficulty level: hard

Description : Gain a piece or check mate

Next Move : Black

Player level: Advanced

#### 1.1 Hard chess puzzle 0001

Figure 1.1: Solve this hard chess puzzle 0001. Gain a piece @ https://gbud.in/g4jv8q3

Figure 1.2: Solve this hard chess puzzle online with solution @ https://gbud.in/g4jv8q3

#### 1.2 Solution to hard chess puzzle 0001

At this puzzle, next move is by black. The objective of the puzzle is to gain a piece or checkmate. The white king is at e1. The pieces that are capable to give check are the black queen at a5 and black knight at d4.

The pawn at c2 is not supported and the same can be attacked by the knight. This move will also result in check to the king.

Figure 1.3: Knight captures pawn

Since the king is now in check, he has two options. Either he can move to the square d2 intending to capture the knight at c2 or he can move to f1 to escape the attack. In the former case you can capture the rook and in the latter case you can checkmate. The king can not move to d1 or e2 since these squares are attacked by the bishop at h5. Both options are discussed here.