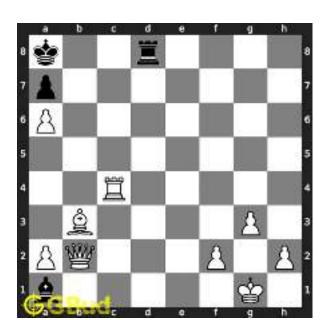

Figure 1.5: Rook is captured by knight

Now the king may move to d3 or e3 intending to capture the knight.

Figure 1.6: King may move to d3

Figure 1.7: King may move to e3

In either case, your white knight can move to e6 and safely escape from the king.

Figure 1.8: Knight moves to e6

This is one of the solution. You gave a check to the king by knight and captured the rook through fork.