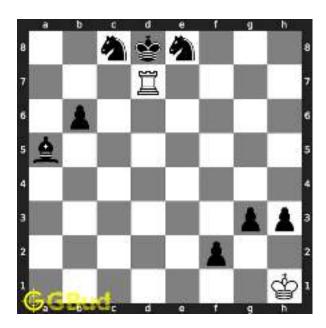

#### 1.2.1 Gaining the rook

If the king moves to the square d2, the knight can capture the rook at d4.

Figure 1.4: King moves to d2

Capturing of rook is done without losing the knight since the rook is supported only by the pawn at c3. This pawn cannot capture the knight at d4 since the pawn in pinned to the king.

Figure 1.5: Rook is captured by knight

Now the king may move to d3 or e3 intending to capture the knight.

Figure 1.6: King may move to d3

Figure 1.7: King may move to e3

In either case, your white knight can move to e6 and safely escape from the king.