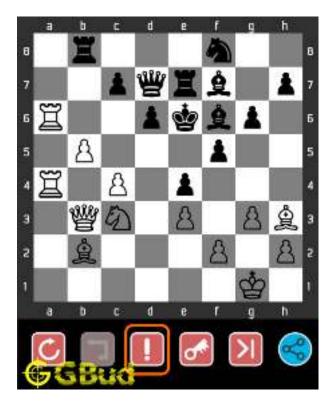

## 1.4 How to get help for moves in the hard chess puzzle 0002

To get help or the possible next moves in the puzzle, , follow the steps given below

- 1. Go to the puzzle page
- 2. Click the help button (exclamation mark as shown below) to get help or suggestion on next possible move

Figure 1.4: Click the help button to get help on next move @ https://gbud.in/gpr3qz3

Figure 1.5: Solve more hard puzzles @ https://gbud.in/chshdpz

Figure 1.6: Solve other puzzles @ https://gbud.in/chsgppz