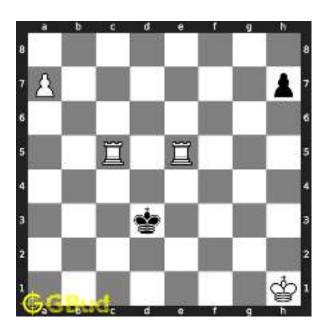

#### 1.2.1 Gaining the rook

If the king moves to the square d2, the knight can capture the rook at d4.

Figure 1.4: King moves to d2

Capturing of rook is done without losing the knight since the rook is supported only by the pawn at c3. This pawn cannot capture the knight at d4 since the pawn in pinned to the king.

Figure 1.5: Rook is captured by knight

Now the king may move to d3 or e3 intending to capture the knight.

Figure 1.6: King may move to d3

Figure 1.7: King may move to e3

In either case, your white knight can move to e6 and safely escape from the king.