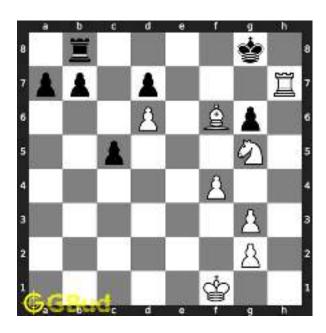

#### 1.1 Hard chess puzzle 0001

Figure 1.1: Solve this hard chess puzzle 0001. Gain a piece @ https://gbud.in/g4jv8q3

Figure 1.2: Solve this hard chess puzzle online with solution @ https://gbud.in/g4jv8q3

#### 1.2 Solution to hard chess puzzle 0001

At this puzzle, next move is by black. The objective of the puzzle is to gain a piece or checkmate. The white king is at e1. The pieces that are capable to give check are the black queen at a5 and black knight at d4.

The pawn at c2 is not supported and the same can be attacked by the knight. This move will also result in check to the king.

Figure 1.3: Knight captures pawn

Since the king is now in check, he has two options. Either he can move to the square d2 intending to capture the knight at c2 or he can move to f1 to escape the attack. In the former case you can capture the rook and in the latter case you can checkmate. The king can not move to d1 or e2 since these squares are attacked by the bishop at h5. Both options are discussed here.