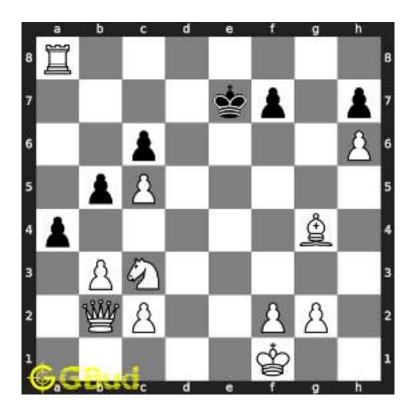

#### 1.1 Hard chess puzzle 0001

Figure 1.1: Solve this hard chess puzzle 0001. Gain a piece @ https://gbud.in/g4jv8q3

Figure 1.2: Solve this hard chess puzzle online with solution @ https://gbud.in/g4jv8q3

#### 1.2 Solution to hard chess puzzle 0001

At this puzzle, next move is by black. The objective of the puzzle is to gain a piece or checkmate. The white king is at e1. The pieces that are capable to give check are the black queen at a5 and black knight at d4.

The pawn at c2 is not supported and the same can be attacked by the knight. This move will also result in check to the king.

Figure 1.3: Knight captures pawn

Since the king is now in check, he has two options. Either he can move to the square d2 intending to capture the knight at c2 or he can move to f1 to escape the attack. In the former case you can capture the rook and in the latter case you can checkmate. The king can not move to d1 or e2 since these squares are attacked by the bishop at h5. Both options are discussed here.