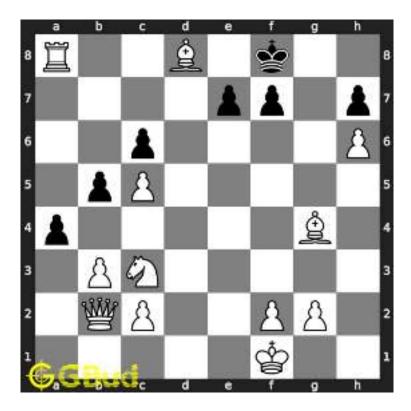

# Hard chess puzzle - # 0001 - Gain a piece or check mate

Solve this hard chess puzzle and improve your chess games through improvement of your chess strategies and chess tactics.

Puzzle No: 0001

Difficulty level: hard

Description : Gain a piece or check mate

Next Move : Black

Player level: Advanced

#### 1.1 Hard chess puzzle 0001

Figure 1.1: Solve this hard chess puzzle 0001. Gain a piece @ https://gbud.in/g4jv8q3

Figure 1.2: Solve this hard chess puzzle online with solution @ https://gbud.in/g4jv8q3

#### 1.2 Solution to hard chess puzzle 0001

At this puzzle, next move is by black. The objective of the puzzle is to gain a piece or checkmate. The white king is at e1. The pieces that are capable to give check are the black queen at a5 and black knight at d4.