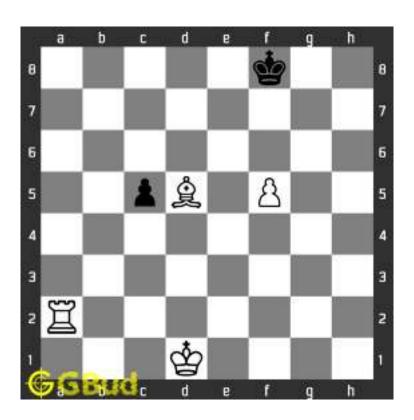

#### 1.1 Hard chess puzzle 0001

Figure 1.1: Solve this hard chess puzzle 0001. Gain a piece @ https://gbud.in/g4jv8q3

Figure 1.2: Solve this hard chess puzzle online with solution @ https://gbud.in/g4jv8q3

#### 1.2 Solution to hard chess puzzle 0001

At this puzzle, next move is by black. The objective of the puzzle is to gain a piece or checkmate. The white king is at e1. The pieces that are capable to give check are the black queen at a5 and black knight at d4.

The pawn at c2 is not supported and the same can be attacked by the knight. This move will also result in check to the king.

Figure 1.3: Knight captures pawn

Since the king is now in check, he has two options. Either he can move to the square d2 intending to capture the knight at c2 or he can move to f1 to escape the attack. In the former case you can capture the rook and in the latter case you can checkmate. The king can not move to d1 or e2 since these squares are attacked by the bishop at h5. Both options are discussed here.