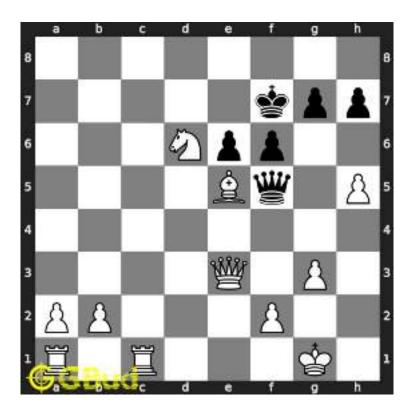

#### 1.2.1 Gaining the rook

If the king moves to the square d2, the knight can capture the rook at d4.

Figure 1.4: King moves to d2

Capturing of rook is done without losing the knight since the rook is supported only by the pawn at c3. This pawn cannot capture the knight at d4 since the pawn in pinned to the king.

Figure 1.5: Rook is captured by knight

Now the king may move to d3 or e3 intending to capture the knight.

Figure 1.6: King may move to d3

Figure 1.7: King may move to e3

In either case, your white knight can move to e6 and safely escape from the king.