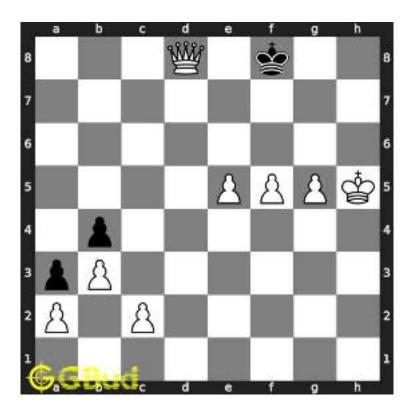

#### 1.2.1.4 Move 3

Move by white

Figure 1.6: Nd7+ - This will force the opponents king to the corner square a8  $\,$ 

### 1.2.1.5 Move 4

Move by black

Figure 1.7: Ka8 - Opponents king is pushed to a corner so that you can have a checkmate