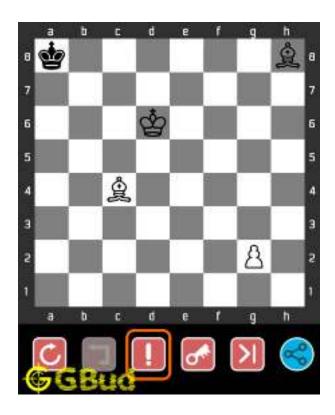

#### 1.1 Hard chess puzzle 0001

Figure 1.1: Solve this hard chess puzzle 0001. Gain a piece @ https://gbud.in/g4jv8q3

Figure 1.2: Solve this hard chess puzzle online with solution @ https://gbud.in/g4jv8q3

#### 1.2 Solution to hard chess puzzle 0001

At this puzzle, next move is by black. The objective of the puzzle is to gain a piece or checkmate. The white king is at e1. The pieces that are capable to give check are the black queen at a5 and black knight at d4.