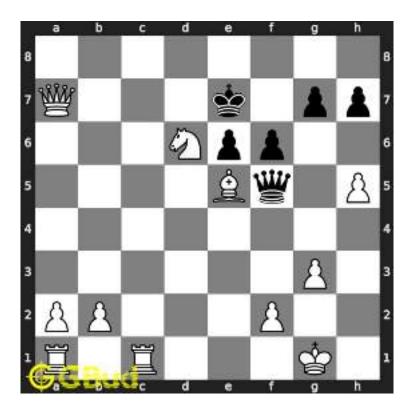

The pawn at c2 is not supported and the same can be attacked by the knight. This move will also result in check to the king.

Figure 1.3: Knight captures pawn

Since the king is now in check, he has two options. Either he can move to the square d2 intending to capture the knight at c2 or he can move to f1 to escape the attack. In the former case you can capture the rook and in the latter case you can checkmate. The king can not move to d1 or e2 since these squares are attacked by the bishop at h5. Both options are discussed here.

#### 1.2.1 Gaining the rook

If the king moves to the square d2, the knight can capture the rook at d4.

Figure 1.4: King moves to d2

Capturing of rook is done without losing the knight since the rook is supported only by the pawn at c3. This pawn cannot capture the knight at d4 since the pawn in pinned to the king.