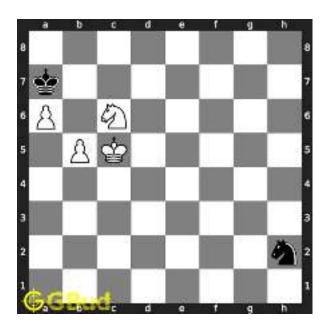

# Hard chess puzzle - # 0001 - Gain a piece or check mate

Solve this hard chess puzzle and improve your chess games through improvement of your chess strategies and chess tactics.

Puzzle No: 0001

Difficulty level: hard

Description : Gain a piece or check mate

Next Move : Black

Player level: Advanced

#### 1.1 Hard chess puzzle 0001

Figure 1.1: Solve this hard chess puzzle 0001. Gain a piece @ https://gbud.in/g4jv8q3

Figure 1.2: Solve this hard chess puzzle online with solution @ https://gbud.in/g4jv8q3

#### 1.2 Solution to hard chess puzzle 0001

At this puzzle, next move is by black. The objective of the puzzle is to gain a piece or checkmate. The white king is at e1. The pieces that are capable to give check are the black queen at a5 and black knight at d4.