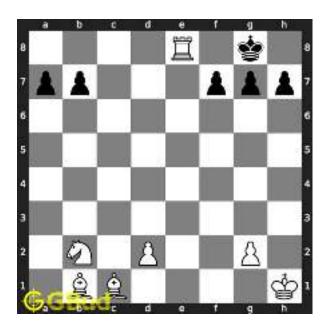

Figure 1.5: Rook is captured by knight

Now the king may move to d3 or e3 intending to capture the knight.

Figure 1.6: King may move to d3

Figure 1.7: King may move to e3

In either case, your white knight can move to e6 and safely escape from the king.

Figure 1.8: Knight moves to e6

This is one of the solution. You gave a check to the king by knight and captured the rook through fork.