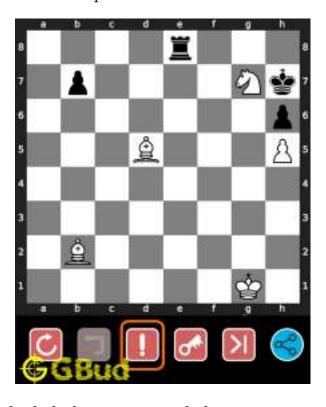

## 1.4 How to get help for moves in the hard chess puzzle 0002

To get help or the possible next moves in the puzzle, , follow the steps given below

- 1. Go to the puzzle page
- 2. Click the help button (exclamation mark as shown below) to get help or suggestion on next possible move

Figure 1.4: Click the help button to get help on next move @ https://gbud.in/gpr3qz3

Figure 1.5: Solve more hard puzzles @ https://gbud.in/chshdpz

Figure 1.6: Solve other puzzles @ https://gbud.in/chsgppz