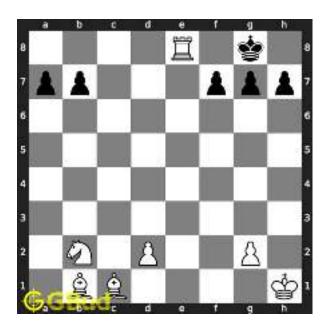

#### 1.2.1 Gaining the rook

If the king moves to the square d2, the knight can capture the rook at d4.

Figure 1.4: King moves to d2

Capturing of rook is done without losing the knight since the rook is supported only by the pawn at c3. This pawn cannot capture the knight at d4 since the pawn in pinned to the king.

Figure 1.5: Rook is captured by knight

Now the king may move to d3 or e3 intending to capture the knight.

Figure 1.6: King may move to d3

Figure 1.7: King may move to e3

In either case, your white knight can move to e6 and safely escape from the king.