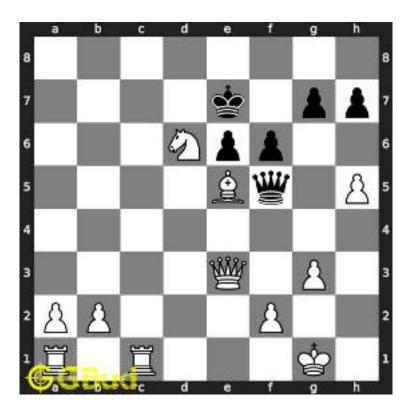

#### 1.1 Hard chess puzzle 0001

Figure 1.1: Solve this hard chess puzzle 0001. Gain a piece @ https://gbud.in/g4jv8q3

Figure 1.2: Solve this hard chess puzzle online with solution @ https://gbud.in/g4jv8q3

#### 1.2 Solution to hard chess puzzle 0001

At this puzzle, next move is by black. The objective of the puzzle is to gain a piece or checkmate. The white king is at e1. The pieces that are capable to give check are the black queen at a5 and black knight at d4.

The pawn at c2 is not supported and the same can be attacked by the knight. This move will also result in check to the king.

Figure 1.3: Knight captures pawn

Since the king is now in check, he has two options. Either he can move to the square d2 intending to capture the knight at c2 or he can move to f1 to escape the attack. In the former case you can capture the rook and in the latter case you can checkmate. The king can not move to d1 or e2 since these squares are attacked by the bishop at h5. Both options are discussed here.