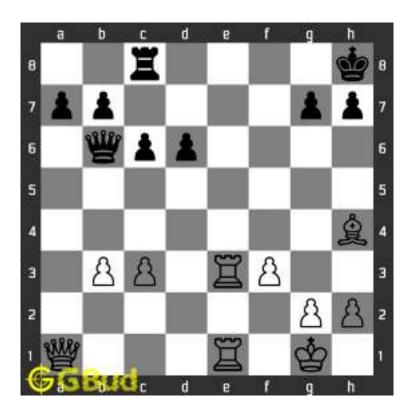

# Hard chess puzzle - # 0001 - Gain a piece or check mate

Solve this hard chess puzzle and improve your chess games through improvement of your chess strategies and chess tactics.

Puzzle No: 0001

Difficulty level: hard

Description : Gain a piece or check mate

Next Move : Black

Player level: Advanced

#### 1.1 Hard chess puzzle 0001

Figure 1.1: Solve this hard chess puzzle 0001. Gain a piece @ https://gbud.in/g4jv8q3

Figure 1.2: Solve this hard chess puzzle online with solution @ https://gbud.in/g4jv8q3

#### 1.2 Solution to hard chess puzzle 0001

At this puzzle, next move is by black. The objective of the puzzle is to gain a piece or checkmate. The white king is at e1. The pieces that are capable to give check are the black queen at a5 and black knight at d4.

The pawn at c2 is not supported and the same can be attacked by the knight. This move will also result in check to the king.

Figure 1.3: Knight captures pawn

Since the king is now in check, he has two options. Either he can move to the square d2 intending to capture the knight at c2 or he can move to f1 to escape the attack. In the former case you can capture the rook and in the latter case you can checkmate. The king can not move to d1 or e2 since these squares are attacked by the bishop at h5. Both options are discussed here.