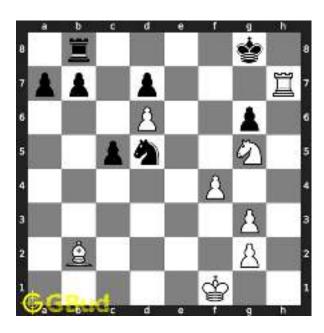

#### 1.2.1 Gaining the rook

If the king moves to the square d2, the knight can capture the rook at d4.

Figure 1.4: King moves to d2

Capturing of rook is done without losing the knight since the rook is supported only by the pawn at c3. This pawn cannot capture the knight at d4 since the pawn in pinned to the king.

Figure 1.5: Rook is captured by knight

Now the king may move to d3 or e3 intending to capture the knight.

Figure 1.6: King may move to d3

Figure 1.7: King may move to e3

In either case, your white knight can move to e6 and safely escape from the king.