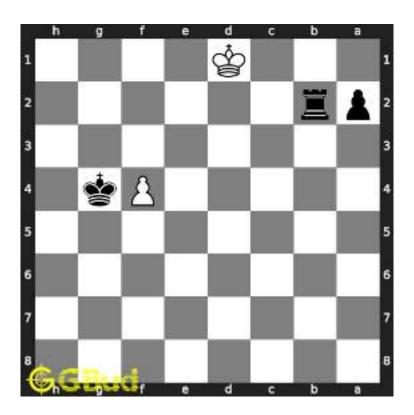

Figure 1.5: Rook is captured by knight

Now the king may move to d3 or e3 intending to capture the knight.

Figure 1.6: King may move to d3

Figure 1.7: King may move to e3

In either case, your white knight can move to e6 and safely escape from the king.

Figure 1.8: Knight moves to e6

This is one of the solution. You gave a check to the king by knight and captured the rook through fork.