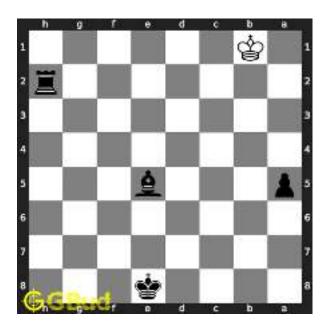

# Hard chess puzzle - # 0001 - Gain a piece or check mate

Solve this hard chess puzzle and improve your chess games through improvement of your chess strategies and chess tactics.

Puzzle No: 0001

Difficulty level: hard

Description : Gain a piece or check mate

Next Move : Black

Player level: Advanced

#### 1.1 Hard chess puzzle 0001

Figure 1.1: Solve this hard chess puzzle 0001. Gain a piece @ https://gbud.in/g4jv8q3

Figure 1.2: Solve this hard chess puzzle online with solution @ https://gbud.in/g4jv8q3

#### 1.2 Solution to hard chess puzzle 0001

At this puzzle, next move is by black. The objective of the puzzle is to gain a piece or checkmate. The white king is at e1. The pieces that are capable to give check are the black queen at a5 and black knight at d4.

The pawn at c2 is not supported and the same can be attacked by the knight. This move will also result in check to the king.

Figure 1.3: Knight captures pawn

Since the king is now in check, he has two options. Either he can move to the square d2 intending to capture the knight at c2 or he can move to f1 to escape the attack. In the former case you can capture the rook and in the latter case you can checkmate. The king can not move to d1 or e2 since these squares are attacked by the bishop at h5. Both options are discussed here.

#### 1.2.1 Gaining the rook

If the king moves to the square d2, the knight can capture the rook at d4.

Figure 1.4: King moves to d2

Capturing of rook is done without losing the knight since the rook is supported only by the pawn at c3. This pawn cannot capture the knight at d4 since the pawn in pinned to the king.

Figure 1.5: Rook is captured by knight

Now the king may move to d3 or e3 intending to capture the knight.

Figure 1.6: King may move to d3

Figure 1.7: King may move to e3

In either case, your white knight can move to e6 and safely escape from the king.

Figure 1.8: Knight moves to e6

This is one of the solution. You gave a check to the king by knight and captured the rook through fork.

#### 1.2.2 Checkmate

If the king moves to f1, the queen can capture the pawn at d2.

Figure 1.9: King moves to f1

Figure 1.10: Queen captures pawn at c3

Now the White moves the pawn from g2 to g3 to prevent checkmate in the next move. You can move your bishop to f3 to stop king moving to g2 in the next move.

Figure 1.11: Pawn moves to g3

Figure 1.12: Bishop moves to f3

Next move is obviously check mate. With a tentative move of white pawn from e5 to d6, the queen can move to e1 and checkmate. The king can not capture queen since the queen is supported by the knight at c2.

Figure 1.13: Checkmate by queen

This is the other solution.

Figure 1.14: Solve more hard puzzles @ https://gbud.in/chshdpz

Figure 1.15: Solve other puzzles @ https://gbud.in/chsgppz

Play chess for free

Figure 1.16: Play chess online for free. Solve puzzles and play with friends