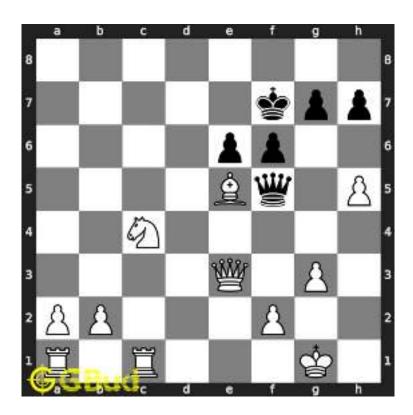

Figure 1.5: Rook is captured by knight

Now the king may move to d3 or e3 intending to capture the knight.

Figure 1.6: King may move to d3

Figure 1.7: King may move to e3

In either case, your white knight can move to e6 and safely escape from the king.