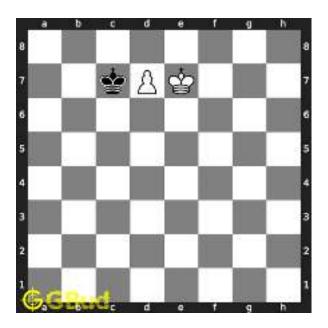

The pawn at c2 is not supported and the same can be attacked by the knight. This move will also result in check to the king.

Figure 1.3: Knight captures pawn

Since the king is now in check, he has two options. Either he can move to the square d2 intending to capture the knight at c2 or he can move to f1 to escape the attack. In the former case you can capture the rook and in the latter case you can checkmate. The king can not move to d1 or e2 since these squares are attacked by the bishop at h5. Both options are discussed here.