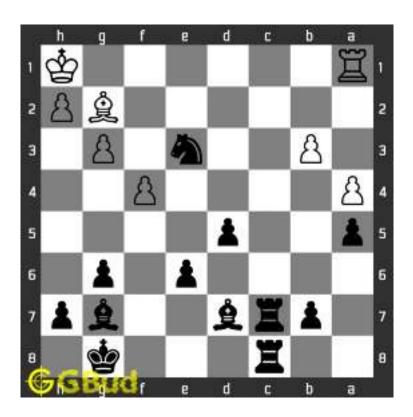

# Hard chess puzzle - # 0001 - Gain a piece or check mate

Solve this hard chess puzzle and improve your chess games through improvement of your chess strategies and chess tactics.

Puzzle No: 0001

Difficulty level: hard

Description : Gain a piece or check mate

Next Move : Black

Player level: Advanced

#### 1.1 Hard chess puzzle 0001

Figure 1.1: Solve this hard chess puzzle 0001. Gain a piece @ https://gbud.in/g4jv8q3

Figure 1.2: Solve this hard chess puzzle online with solution @ https://gbud.in/g4jv8q3

#### 1.2 Solution to hard chess puzzle 0001

At this puzzle, next move is by black. The objective of the puzzle is to gain a piece or checkmate. The white king is at e1. The pieces that are capable to give check are the black queen at a5 and black knight at d4.

The pawn at c2 is not supported and the same can be attacked by the knight. This move will also result in check to the king.

Figure 1.3: Knight captures pawn

Since the king is now in check, he has two options. Either he can move to the square d2 intending to capture the knight at c2 or he can move to f1 to escape the attack. In the former case you can capture the rook and in the latter case you can checkmate. The king can not move to d1 or e2 since these squares are attacked by the bishop at h5. Both options are discussed here.