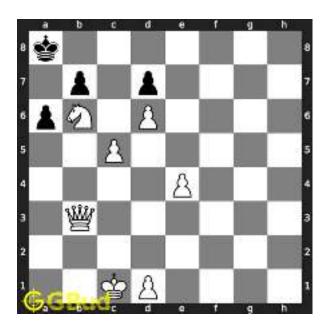

The pawn at c2 is not supported and the same can be attacked by the knight. This move will also result in check to the king.

Figure 1.3: Knight captures pawn

Since the king is now in check, he has two options. Either he can move to the square d2 intending to capture the knight at c2 or he can move to f1 to escape the attack. In the former case you can capture the rook and in the latter case you can checkmate. The king can not move to d1 or e2 since these squares are attacked by the bishop at h5. Both options are discussed here.

#### 1.2.1 Gaining the rook

If the king moves to the square d2, the knight can capture the rook at d4.

Figure 1.4: King moves to d2

Capturing of rook is done without losing the knight since the rook is supported only by the pawn at c3. This pawn cannot capture the knight at d4 since the pawn in pinned to the king.