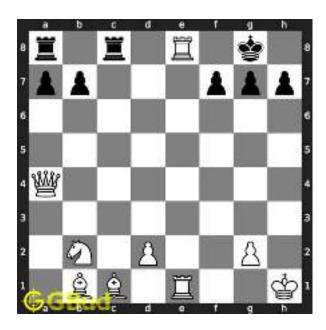

#### 1.2.1 Gaining the rook

If the king moves to the square d2, the knight can capture the rook at d4.

Figure 1.4: King moves to d2

Capturing of rook is done without losing the knight since the rook is supported only by the pawn at c3. This pawn cannot capture the knight at d4 since the pawn in pinned to the king.

Figure 1.5: Rook is captured by knight

Now the king may move to d3 or e3 intending to capture the knight.

Figure 1.6: King may move to d3

Figure 1.7: King may move to e3

In either case, your white knight can move to e6 and safely escape from the king.