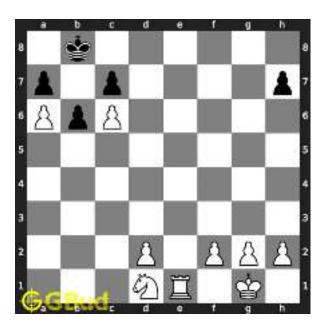

#### 1.1 Hard chess puzzle 0001

Figure 1.1: Solve this hard chess puzzle 0001. Gain a piece @ https://gbud.in/g4jv8q3

Figure 1.2: Solve this hard chess puzzle online with solution @ https://gbud.in/g4jv8q3

#### 1.2 Solution to hard chess puzzle 0001

At this puzzle, next move is by black. The objective of the puzzle is to gain a piece or checkmate. The white king is at e1. The pieces that are capable to give check are the black queen at a5 and black knight at d4.