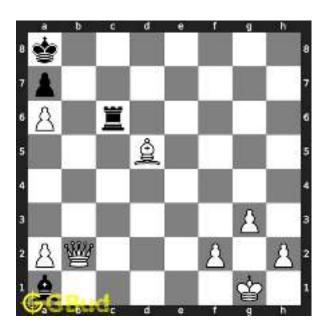

Figure 1.5: Rook is captured by knight

Now the king may move to d3 or e3 intending to capture the knight.

Figure 1.6: King may move to d3

Figure 1.7: King may move to e3

In either case, your white knight can move to e6 and safely escape from the king.

Figure 1.8: Knight moves to e6

This is one of the solution. You gave a check to the king by knight and captured the rook through fork.