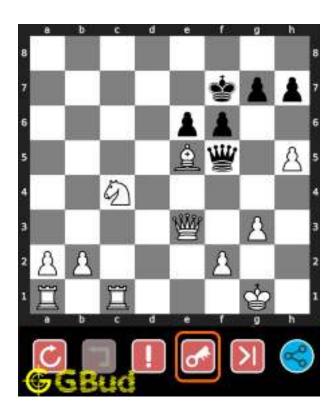

## 1.3 How to view the solution to hard chess puzzle 0002

To view the solution to this puzzle, follow the steps given below

- 1. Go to the puzzle page
- 2. Click the solution button (Key as shown below) to view the solution

Figure 1.3: Click the solution button to view solutions @ https://gbud.in/gpr3qz3