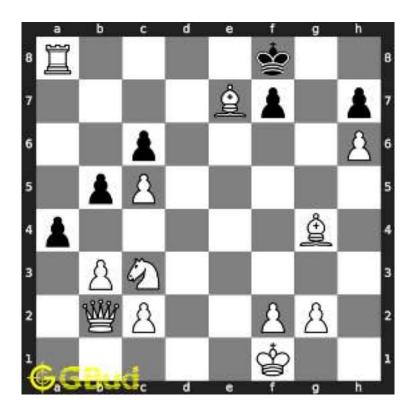

#### 1.1 Hard chess puzzle 0001

Figure 1.1: Solve this hard chess puzzle 0001. Gain a piece @ https://gbud.in/g4jv8q3

Figure 1.2: Solve this hard chess puzzle online with solution @ https://gbud.in/g4jv8q3

#### 1.2 Solution to hard chess puzzle 0001

At this puzzle, next move is by black. The objective of the puzzle is to gain a piece or checkmate. The white king is at e1. The pieces that are capable to give check are the black queen at a5 and black knight at d4.

The pawn at c2 is not supported and the same can be attacked by the knight. This move will also result in check to the king.

Figure 1.3: Knight captures pawn

Since the king is now in check, he has two options. Either he can move to the square d2 intending to capture the knight at c2 or he can move to f1 to escape the attack. In the former case you can capture the rook and in the latter case you can checkmate. The king can not move to d1 or e2 since these squares are attacked by the bishop at h5. Both options are discussed here.