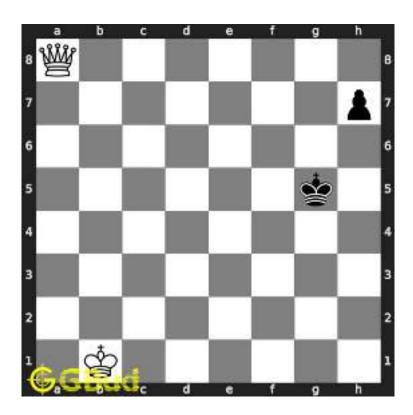

#### 1.2.1.6 Move 5

Move by white

Figure 1.8: Bb7# - This move is a checkmate move