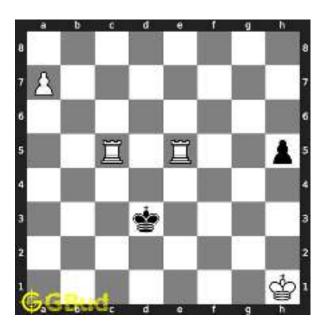

#### 1.1 Hard chess puzzle 0001

Figure 1.1: Solve this hard chess puzzle 0001. Gain a piece @ https://gbud.in/g4jv8q3

Figure 1.2: Solve this hard chess puzzle online with solution @ https://gbud.in/g4jv8q3

#### 1.2 Solution to hard chess puzzle 0001

At this puzzle, next move is by black. The objective of the puzzle is to gain a piece or checkmate. The white king is at e1. The pieces that are capable to give check are the black queen at a5 and black knight at d4.

The pawn at c2 is not supported and the same can be attacked by the knight. This move will also result in check to the king.

Figure 1.3: Knight captures pawn

Since the king is now in check, he has two options. Either he can move to the square d2 intending to capture the knight at c2 or he can move to f1 to escape the attack. In the former case you can capture the rook and in the latter case you can checkmate. The king can not move to d1 or e2 since these squares are attacked by the bishop at h5. Both options are discussed here.