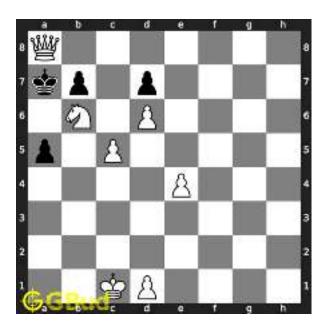

Figure 1.5: Rook is captured by knight

Now the king may move to d3 or e3 intending to capture the knight.

Figure 1.6: King may move to d3

Figure 1.7: King may move to e3

In either case, your white knight can move to e6 and safely escape from the king.

Figure 1.8: Knight moves to e6

This is one of the solution. You gave a check to the king by knight and captured the rook through fork.