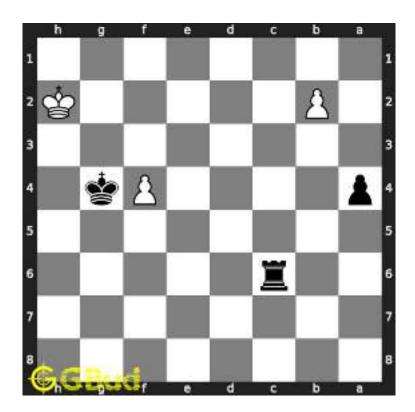

Puzzle No: 0021

Difficulty level: hard

Description: Mate in 3 moves

Next Move: White

Player level: Advanced

Short URL for puzzle: https://gbud.in/gysbk53

### 1.1 Hard chess puzzle 0021

Figure 1.1: Solve this hard chess puzzle 0021. Mate in 3 moves @ https://gbud.in/gysbk53

Figure 1.2: Solve this hard chess puzzle online with solution @ https://gbud.in/gysbk53

### 1.2 Solution to hard chess puzzle 0021

At this puzzle, next move is by White. The objective of the puzzle is to mate in 3 moves.

See the solution at the puzzle page

### 1.2.1 Solution 1

#### 1.2.1.1 Initial board position

This is the initial board position of hard chess puzzle 0021.

Figure 1.3: Initial board position of hard chess puzzle 0021