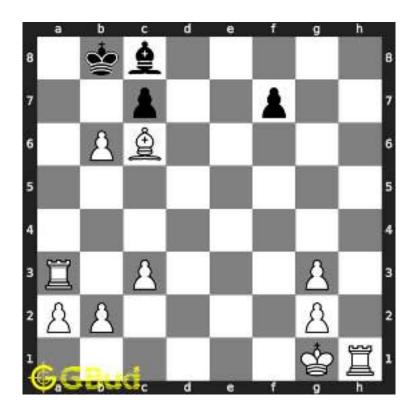

#### 1.2.1 Gaining the rook

If the king moves to the square d2, the knight can capture the rook at d4.

Figure 1.4: King moves to d2

Capturing of rook is done without losing the knight since the rook is supported only by the pawn at c3. This pawn cannot capture the knight at d4 since the pawn in pinned to the king.