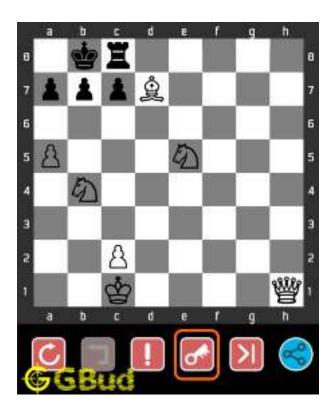

#### 1.1 Hard chess puzzle 0001

Figure 1.1: Solve this hard chess puzzle 0001. Gain a piece @ https://gbud.in/g4jv8q3

Figure 1.2: Solve this hard chess puzzle online with solution @ https://gbud.in/g4jv8q3

#### 1.2 Solution to hard chess puzzle 0001

At this puzzle, next move is by black. The objective of the puzzle is to gain a piece or checkmate. The white king is at e1. The pieces that are capable to give check are the black queen at a5 and black knight at d4.

The pawn at c2 is not supported and the same can be attacked by the knight. This move will also result in check to the king.

Figure 1.3: Knight captures pawn

Since the king is now in check, he has two options. Either he can move to the square d2 intending to capture the knight at c2 or he can move to f1 to escape the attack. In the former case you can capture the rook and in the latter case you can checkmate. The king can not move to d1 or e2 since these squares are attacked by the bishop at h5. Both options are discussed here.