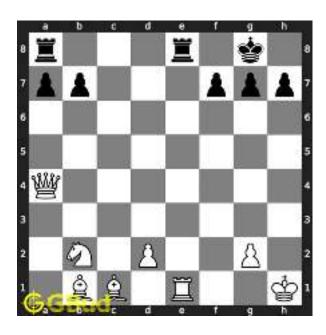

Figure 1.5: Rook is captured by knight

Now the king may move to d3 or e3 intending to capture the knight.

Figure 1.6: King may move to d3

Figure 1.7: King may move to e3

In either case, your white knight can move to e6 and safely escape from the king.