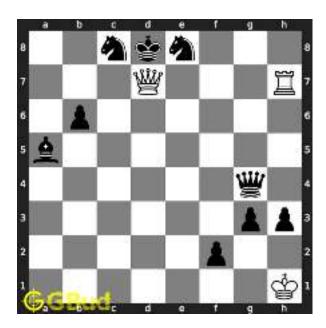

Figure 1.5: Rook is captured by knight

Now the king may move to d3 or e3 intending to capture the knight.

Figure 1.6: King may move to d3

Figure 1.7: King may move to e3

In either case, your white knight can move to e6 and safely escape from the king.

Figure 1.8: Knight moves to e6

This is one of the solution. You gave a check to the king by knight and captured the rook through fork.