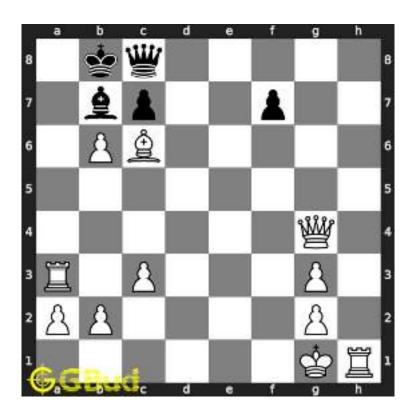

# Hard chess puzzle - # 0001 - Gain a piece or check mate

Solve this hard chess puzzle and improve your chess games through improvement of your chess strategies and chess tactics.

Puzzle No: 0001

Difficulty level: hard

Description : Gain a piece or check mate

Next Move : Black

Player level: Advanced

#### 1.1 Hard chess puzzle 0001

Figure 1.1: Solve this hard chess puzzle 0001. Gain a piece @ https://gbud.in/g4jv8q3

Figure 1.2: Solve this hard chess puzzle online with solution @ https://gbud.in/g4jv8q3

#### 1.2 Solution to hard chess puzzle 0001

At this puzzle, next move is by black. The objective of the puzzle is to gain a piece or checkmate. The white king is at e1. The pieces that are capable to give check are the black queen at a5 and black knight at d4.