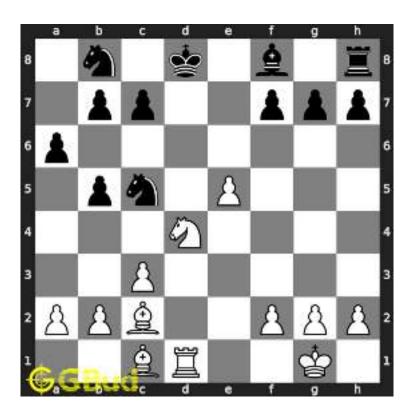

# Hard chess puzzle - # 0001 - Gain a piece or check mate

Solve this hard chess puzzle and improve your chess games through improvement of your chess strategies and chess tactics.

Puzzle No: 0001

Difficulty level: hard

Description : Gain a piece or check mate

Next Move : Black

Player level: Advanced

#### 1.1 Hard chess puzzle 0001

Figure 1.1: Solve this hard chess puzzle 0001. Gain a piece @ https://gbud.in/g4jv8q3

Figure 1.2: Solve this hard chess puzzle online with solution @ https://gbud.in/g4jv8q3

#### 1.2 Solution to hard chess puzzle 0001

At this puzzle, next move is by black. The objective of the puzzle is to gain a piece or checkmate. The white king is at e1. The pieces that are capable to give check are the black queen at a5 and black knight at d4.

The pawn at c2 is not supported and the same can be attacked by the knight. This move will also result in check to the king.

Figure 1.3: Knight captures pawn

Since the king is now in check, he has two options. Either he can move to the square d2 intending to capture the knight at c2 or he can move to f1 to escape the attack. In the former case you can capture the rook and in the latter case you can checkmate. The king can not move to d1 or e2 since these squares are attacked by the bishop at h5. Both options are discussed here.