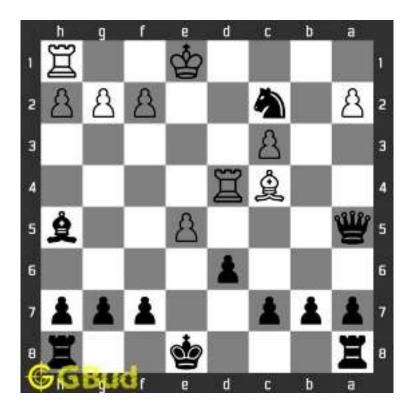

The pawn at c2 is not supported and the same can be attacked by the knight. This move will also result in check to the king.

Figure 1.3: Knight captures pawn

Since the king is now in check, he has two options. Either he can move to the square d2 intending to capture the knight at c2 or he can move to f1 to escape the attack. In the former case you can capture the rook and in the latter case you can checkmate. The king can not move to d1 or e2 since these squares are attacked by the bishop at h5. Both options are discussed here.

#### 1.2.1 Gaining the rook

If the king moves to the square d2, the knight can capture the rook at d4.

Figure 1.4: King moves to d2

Capturing of rook is done without losing the knight since the rook is supported only by the pawn at c3. This pawn cannot capture the knight at d4 since the pawn in pinned to the king.