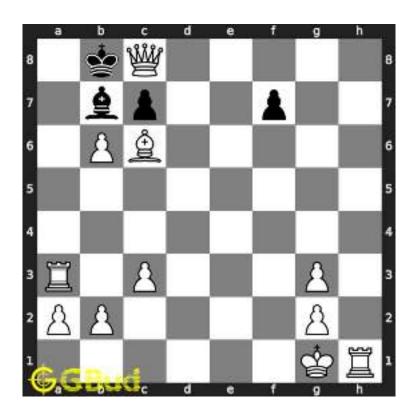

#### 1.2.1 Gaining the rook

If the king moves to the square d2, the knight can capture the rook at d4.

Figure 1.4: King moves to d2

Capturing of rook is done without losing the knight since the rook is supported only by the pawn at c3. This pawn cannot capture the knight at d4 since the pawn in pinned to the king.

Figure 1.5: Rook is captured by knight

Now the king may move to d3 or e3 intending to capture the knight.

Figure 1.6: King may move to d3

Figure 1.7: King may move to e3

In either case, your white knight can move to e6 and safely escape from the king.