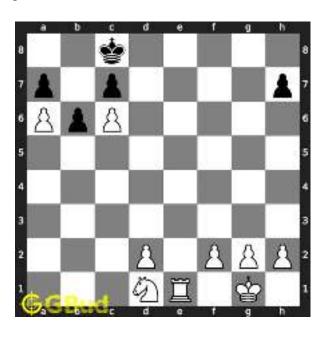

The pawn at c2 is not supported and the same can be attacked by the knight. This move will also result in check to the king.

Figure 1.3: Knight captures pawn

Since the king is now in check, he has two options. Either he can move to the square d2 intending to capture the knight at c2 or he can move to f1 to escape the attack. In the former case you can capture the rook and in the latter case you can checkmate. The king can not move to d1 or e2 since these squares are attacked by the bishop at h5. Both options are discussed here.

#### 1.2.1 Gaining the rook

If the king moves to the square d2, the knight can capture the rook at d4.

Figure 1.4: King moves to d2

Capturing of rook is done without losing the knight since the rook is supported only by the pawn at c3. This pawn cannot capture the knight at d4 since the pawn in pinned to the king.