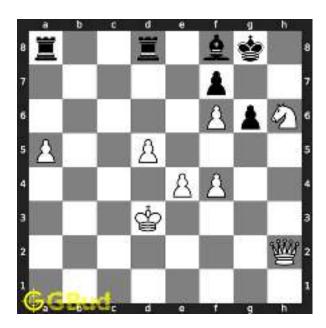

# Hard chess puzzle - # 0001 - Gain a piece or check mate

Solve this hard chess puzzle and improve your chess games through improvement of your chess strategies and chess tactics.

Puzzle No: 0001

Difficulty level: hard

Description : Gain a piece or check mate

Next Move : Black

Player level: Advanced

#### 1.1 Hard chess puzzle 0001

Figure 1.1: Solve this hard chess puzzle 0001. Gain a piece @ https://gbud.in/g4jv8q3

Figure 1.2: Solve this hard chess puzzle online with solution @ https://gbud.in/g4jv8q3

#### 1.2 Solution to hard chess puzzle 0001

At this puzzle, next move is by black. The objective of the puzzle is to gain a piece or checkmate. The white king is at e1. The pieces that are capable to give check are the black queen at a5 and black knight at d4.

The pawn at c2 is not supported and the same can be attacked by the knight. This move will also result in check to the king.

Figure 1.3: Knight captures pawn

Since the king is now in check, he has two options. Either he can move to the square d2 intending to capture the knight at c2 or he can move to f1 to escape the attack. In the former case you can capture the rook and in the latter case you can checkmate. The king can not move to d1 or e2 since these squares are attacked by the bishop at h5. Both options are discussed here.