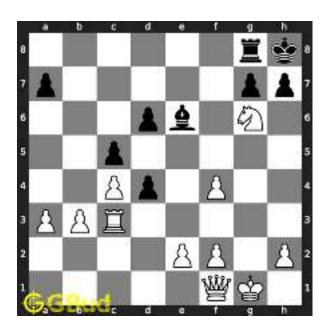

#### 1.1 Hard chess puzzle 0001

Figure 1.1: Solve this hard chess puzzle 0001. Gain a piece @ https://gbud.in/g4jv8q3

Figure 1.2: Solve this hard chess puzzle online with solution @ https://gbud.in/g4jv8q3

#### 1.2 Solution to hard chess puzzle 0001

At this puzzle, next move is by black. The objective of the puzzle is to gain a piece or checkmate. The white king is at e1. The pieces that are capable to give check are the black queen at a5 and black knight at d4.

The pawn at c2 is not supported and the same can be attacked by the knight. This move will also result in check to the king.

Figure 1.3: Knight captures pawn

Since the king is now in check, he has two options. Either he can move to the square d2 intending to capture the knight at c2 or he can move to f1 to escape the attack. In the former case you can capture the rook and in the latter case you can checkmate. The king can not move to d1 or e2 since these squares are attacked by the bishop at h5. Both options are discussed here.