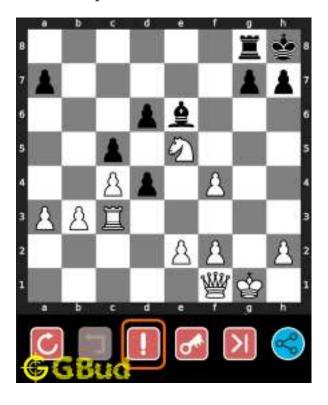

# Hard chess puzzle - # 0001 - Gain a piece or check mate

Solve this hard chess puzzle and improve your chess games through improvement of your chess strategies and chess tactics.

Puzzle No: 0001

Difficulty level: hard

Description : Gain a piece or check mate

Next Move : Black

Player level: Advanced

#### 1.1 Hard chess puzzle 0001

Figure 1.1: Solve this hard chess puzzle 0001. Gain a piece @ https://gbud.in/g4jv8q3

Figure 1.2: Solve this hard chess puzzle online with solution @ https://gbud.in/g4jv8q3

#### 1.2 Solution to hard chess puzzle 0001

At this puzzle, next move is by black. The objective of the puzzle is to gain a piece or checkmate. The white king is at e1. The pieces that are capable to give check are the black queen at a5 and black knight at d4.

The pawn at c2 is not supported and the same can be attacked by the knight. This move will also result in check to the king.

Figure 1.3: Knight captures pawn

Since the king is now in check, he has two options. Either he can move to the square d2 intending to capture the knight at c2 or he can move to f1 to escape the attack. In the former case you can capture the rook and in the latter case you can checkmate. The king can not move to d1 or e2 since these squares are attacked by the bishop at h5. Both options are discussed here.