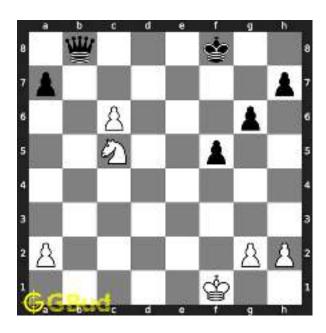

The pawn at c2 is not supported and the same can be attacked by the knight. This move will also result in check to the king.

Figure 1.3: Knight captures pawn

Since the king is now in check, he has two options. Either he can move to the square d2 intending to capture the knight at c2 or he can move to f1 to escape the attack. In the former case you can capture the rook and in the latter case you can checkmate. The king can not move to d1 or e2 since these squares are attacked by the bishop at h5. Both options are discussed here.

#### 1.2.1 Gaining the rook

If the king moves to the square d2, the knight can capture the rook at d4.

Figure 1.4: King moves to d2

Capturing of rook is done without losing the knight since the rook is supported only by the pawn at c3. This pawn cannot capture the knight at d4 since the pawn in pinned to the king.