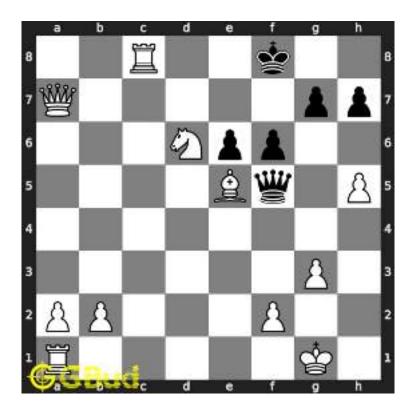

#### 1.2.1 Gaining the rook

If the king moves to the square d2, the knight can capture the rook at d4.

Figure 1.4: King moves to d2

Capturing of rook is done without losing the knight since the rook is supported only by the pawn at c3. This pawn cannot capture the knight at d4 since the pawn in pinned to the king.

Figure 1.5: Rook is captured by knight

Now the king may move to d3 or e3 intending to capture the knight.

Figure 1.6: King may move to d3

Figure 1.7: King may move to e3

In either case, your white knight can move to e6 and safely escape from the king.