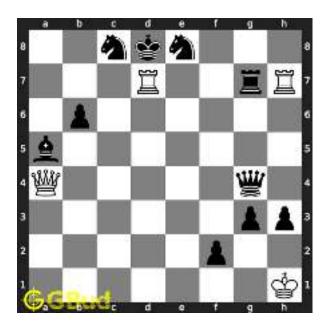

The pawn at c2 is not supported and the same can be attacked by the knight. This move will also result in check to the king.

Figure 1.3: Knight captures pawn

Since the king is now in check, he has two options. Either he can move to the square d2 intending to capture the knight at c2 or he can move to f1 to escape the attack. In the former case you can capture the rook and in the latter case you can checkmate. The king can not move to d1 or e2 since these squares are attacked by the bishop at h5. Both options are discussed here.

#### 1.2.1 Gaining the rook

If the king moves to the square d2, the knight can capture the rook at d4.

Figure 1.4: King moves to d2

Capturing of rook is done without losing the knight since the rook is supported only by the pawn at c3. This pawn cannot capture the knight at d4 since the pawn in pinned to the king.