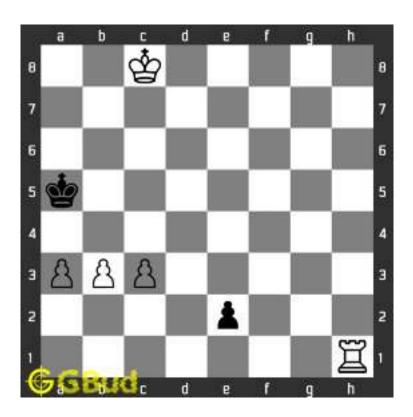

#### 1.2 Solution to hard chess puzzle 0001

At this puzzle, next move is by black. The objective of the puzzle is to gain a piece or checkmate. The white king is at e1. The pieces that are capable to give check are the black queen at a5 and black knight at d4.

The pawn at c2 is not supported and the same can be attacked by the knight. This move will also result in check to the king.

Figure 1.3: Knight captures pawn

Since the king is now in check, he has two options. Either he can move to the square d2 intending to capture the knight at c2 or he can move to f1 to escape the attack. In the former case you can capture the rook and in the latter case you can checkmate. The king can not move to d1 or e2 since these squares are attacked by the bishop at h5. Both options are discussed here.