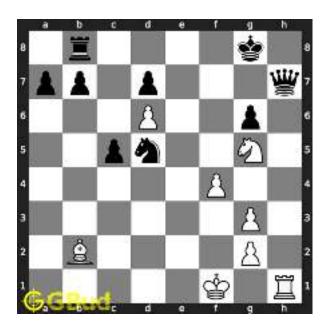

The pawn at c2 is not supported and the same can be attacked by the knight. This move will also result in check to the king.

Figure 1.3: Knight captures pawn

Since the king is now in check, he has two options. Either he can move to the square d2 intending to capture the knight at c2 or he can move to f1 to escape the attack. In the former case you can capture the rook and in the latter case you can checkmate. The king can not move to d1 or e2 since these squares are attacked by the bishop at h5. Both options are discussed here.

#### 1.2.1 Gaining the rook

If the king moves to the square d2, the knight can capture the rook at d4.

Figure 1.4: King moves to d2

Capturing of rook is done without losing the knight since the rook is supported only by the pawn at c3. This pawn cannot capture the knight at d4 since the pawn in pinned to the king.