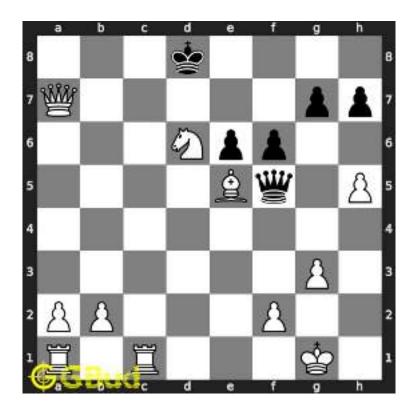

#### 1.2.1 Gaining the rook

If the king moves to the square d2, the knight can capture the rook at d4.

Figure 1.4: King moves to d2

Capturing of rook is done without losing the knight since the rook is supported only by the pawn at c3. This pawn cannot capture the knight at d4 since the pawn in pinned to the king.

Figure 1.5: Rook is captured by knight

Now the king may move to d3 or e3 intending to capture the knight.

Figure 1.6: King may move to d3

Figure 1.7: King may move to e3

In either case, your white knight can move to e6 and safely escape from the king.