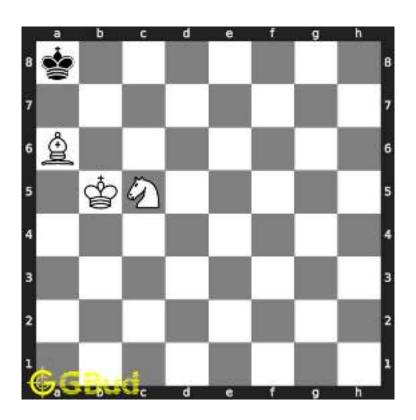

#### 1.2.1.1 Initial board position

This is the initial board position of hard chess puzzle 0021.

Figure 1.3: Initial board position of hard chess puzzle 0021

### 1.2.1.2 Move 1

Move by white

Figure 1.4: Kb6 - This is a crucial move since this will not allow the opponents king to move to seventh rank