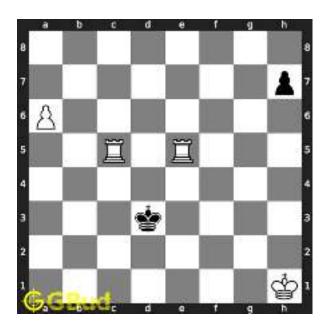

#### 1.1 Hard chess puzzle 0001

Figure 1.1: Solve this hard chess puzzle 0001. Gain a piece @ https://gbud.in/g4jv8q3

Figure 1.2: Solve this hard chess puzzle online with solution @ https://gbud.in/g4jv8q3

#### 1.2 Solution to hard chess puzzle 0001

At this puzzle, next move is by black. The objective of the puzzle is to gain a piece or checkmate. The white king is at e1. The pieces that are capable to give check are the black queen at a5 and black knight at d4.

The pawn at c2 is not supported and the same can be attacked by the knight. This move will also result in check to the king.

Figure 1.3: Knight captures pawn

Since the king is now in check, he has two options. Either he can move to the square d2 intending to capture the knight at c2 or he can move to f1 to escape the attack. In the former case you can capture the rook and in the latter case you can checkmate. The king can not move to d1 or e2 since these squares are attacked by the bishop at h5. Both options are discussed here.