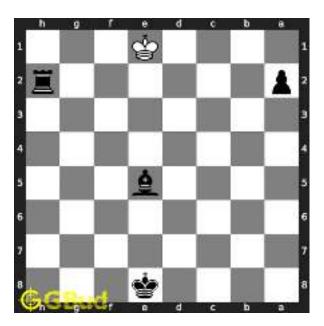

#### 1.2.1 Gaining the rook

If the king moves to the square d2, the knight can capture the rook at d4.

Figure 1.4: King moves to d2

Capturing of rook is done without losing the knight since the rook is supported only by the pawn at c3. This pawn cannot capture the knight at d4 since the pawn in pinned to the king.

Figure 1.5: Rook is captured by knight

Now the king may move to d3 or e3 intending to capture the knight.

Figure 1.6: King may move to d3

Figure 1.7: King may move to e3

In either case, your white knight can move to e6 and safely escape from the king.