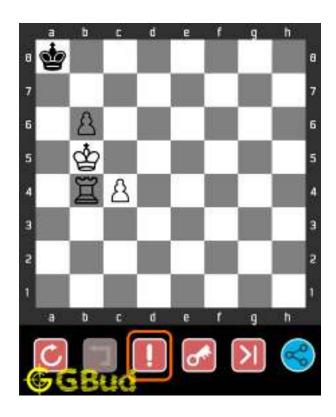

## 1.3 How to view the solution to hard chess puzzle 0002

To view the solution to this puzzle, follow the steps given below

- 1. Go to the puzzle page
- 2. Click the solution button (Key as shown below) to view the solution

Figure 1.3: Click the solution button to view solutions @ https://gbud.in/gpr3qz3