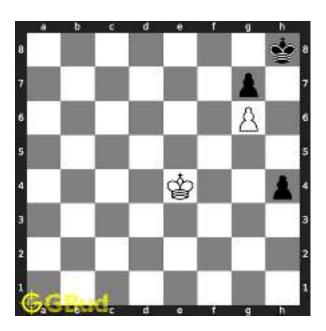

The pawn at c2 is not supported and the same can be attacked by the knight. This move will also result in check to the king.

Figure 1.3: Knight captures pawn

Since the king is now in check, he has two options. Either he can move to the square d2 intending to capture the knight at c2 or he can move to f1 to escape the attack. In the former case you can capture the rook and in the latter case you can checkmate. The king can not move to d1 or e2 since these squares are attacked by the bishop at h5. Both options are discussed here.