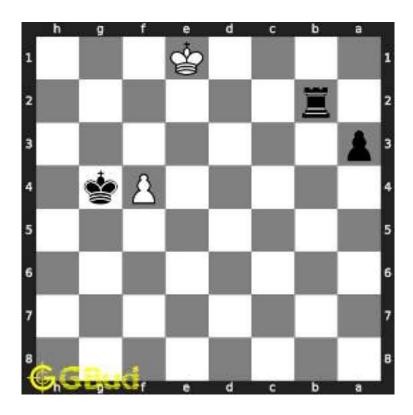

#### 1.2 Solution to hard chess puzzle 0001

At this puzzle, next move is by black. The objective of the puzzle is to gain a piece or checkmate. The white king is at e1. The pieces that are capable to give check are the black queen at a5 and black knight at d4.

The pawn at c2 is not supported and the same can be attacked by the knight. This move will also result in check to the king.

Figure 1.3: Knight captures pawn

Since the king is now in check, he has two options. Either he can move to the square d2 intending to capture the knight at c2 or he can move to f1 to escape the attack. In the former case you can capture the rook and in the latter case you can checkmate. The king can not move to d1 or e2 since these squares are attacked by the bishop at h5. Both options are discussed here.