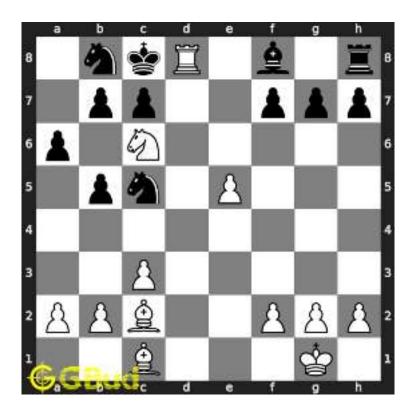

#### 1.2.1 Gaining the rook

If the king moves to the square d2, the knight can capture the rook at d4.

Figure 1.4: King moves to d2

Capturing of rook is done without losing the knight since the rook is supported only by the pawn at c3. This pawn cannot capture the knight at d4 since the pawn in pinned to the king.