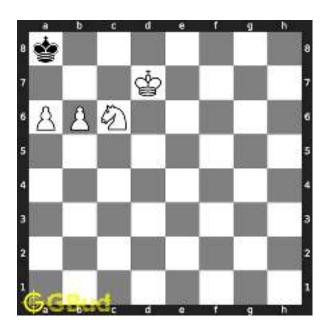

# Hard chess puzzle - # 0001 - Gain a piece or check mate

Solve this hard chess puzzle and improve your chess games through improvement of your chess strategies and chess tactics.

Puzzle No: 0001

Difficulty level: hard

Description : Gain a piece or check mate

Next Move : Black

Player level: Advanced

#### 1.1 Hard chess puzzle 0001

Figure 1.1: Solve this hard chess puzzle 0001. Gain a piece @ https://gbud.in/g4jv8q3

Figure 1.2: Solve this hard chess puzzle online with solution @ https://gbud.in/g4jv8q3

#### 1.2 Solution to hard chess puzzle 0001

At this puzzle, next move is by black. The objective of the puzzle is to gain a piece or checkmate. The white king is at e1. The pieces that are capable to give check are the black queen at a5 and black knight at d4.