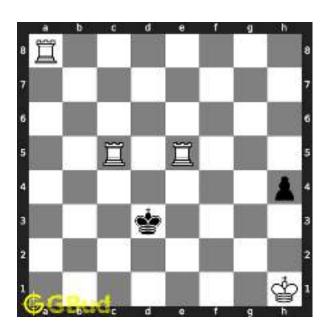

Figure 1.5: Rook is captured by knight

Now the king may move to d3 or e3 intending to capture the knight.

Figure 1.6: King may move to d3

Figure 1.7: King may move to e3

In either case, your white knight can move to e6 and safely escape from the king.