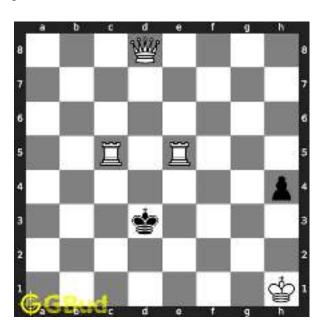

#### 1.2.2 Checkmate

If the king moves to f1, the queen can capture the pawn at d2.

Figure 1.9: King moves to f1

Figure 1.10: Queen captures pawn at c3

Now the White moves the pawn from g2 to g3 to prevent checkmate in the next move. You can move your bishop to f3 to stop king moving to g2 in the next move.

Figure 1.11: Pawn moves to g3

Figure 1.12: Bishop moves to f3

Next move is obviously check mate. With a tentative move of white pawn from e5 to d6, the queen can move to e1 and checkmate. The king can not capture queen since the queen is supported by the knight at c2.