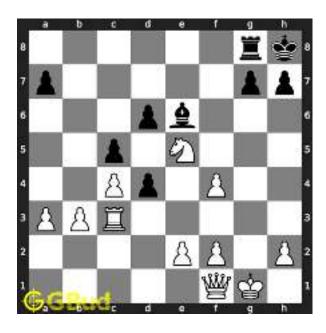

#### 1.2 Solution to hard chess puzzle 0002

At this puzzle, next move is by White. The objective of the puzzle is to gain a piece. Gaining a piece in this puzzle is not direct. If you observe, the pawn at g7 is not supported. The same square is in the line of attack of your bishop at c3. However, this bishop is blocked by the pawn at d4. You need to free this pawn. This pawn can be moved by capturing the pawn at c5 and thereby threatening the bishop at d6. Your opponent may not capture this pawn since it is supported by your knight and queen. If they capture, they will be at a loss of piece. since the pawn is moved from

the d file, your bishop's line of attack is clear. Now the bishop can capture the pawn at g7. After this capture, the bishop can attack the rook since it is arrested by its own pieces. You can capture the rook even if they move their knight.