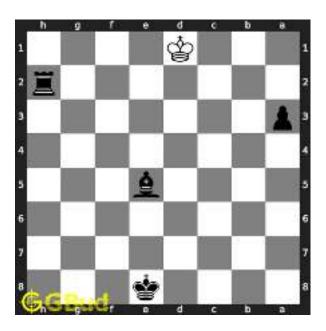

The pawn at c2 is not supported and the same can be attacked by the knight. This move will also result in check to the king.

Figure 1.3: Knight captures pawn

Since the king is now in check, he has two options. Either he can move to the square d2 intending to capture the knight at c2 or he can move to f1 to escape the attack. In the former case you can capture the rook and in the latter case you can checkmate. The king can not move to d1 or e2 since these squares are attacked by the bishop at h5. Both options are discussed here.