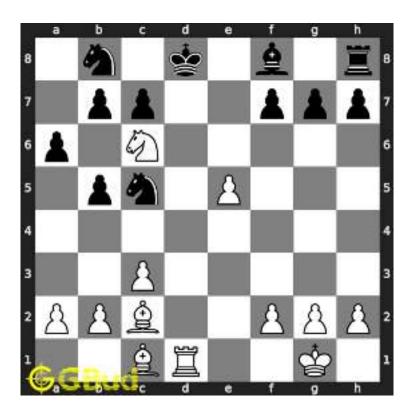

#### 1.2.1 Gaining the rook

If the king moves to the square d2, the knight can capture the rook at d4.

Figure 1.4: King moves to d2

Capturing of rook is done without losing the knight since the rook is supported only by the pawn at c3. This pawn cannot capture the knight at d4 since the pawn in pinned to the king.

Figure 1.5: Rook is captured by knight

Now the king may move to d3 or e3 intending to capture the knight.

Figure 1.6: King may move to d3

Figure 1.7: King may move to e3

In either case, your white knight can move to e6 and safely escape from the king.