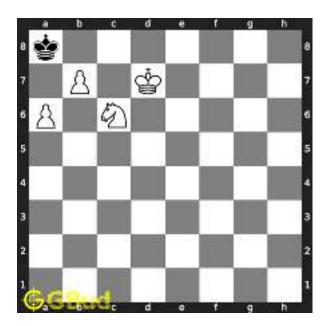

The pawn at c2 is not supported and the same can be attacked by the knight. This move will also result in check to the king.

Figure 1.3: Knight captures pawn

Since the king is now in check, he has two options. Either he can move to the square d2 intending to capture the knight at c2 or he can move to f1 to escape the attack. In the former case you can capture the rook and in the latter case you can checkmate. The king can not move to d1 or e2 since these squares are attacked by the bishop at h5. Both options are discussed here.

#### 1.2.1 Gaining the rook

If the king moves to the square d2, the knight can capture the rook at d4.

Figure 1.4: King moves to d2

Capturing of rook is done without losing the knight since the rook is supported only by the pawn at c3. This pawn cannot capture the knight at d4 since the pawn in pinned to the king.

Figure 1.5: Rook is captured by knight

Now the king may move to d3 or e3 intending to capture the knight.

Figure 1.6: King may move to d3

Figure 1.7: King may move to e3

In either case, your white knight can move to e6 and safely escape from the king.