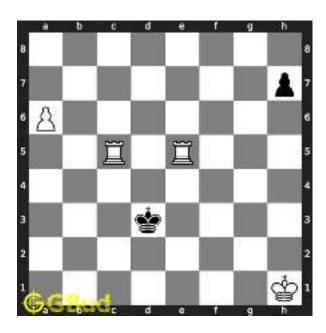

### 1.2.1.5 Move 4

Move by black

Figure 1.7: Ka8 - Opponents king is pushed to a corner so that you can have a checkmate