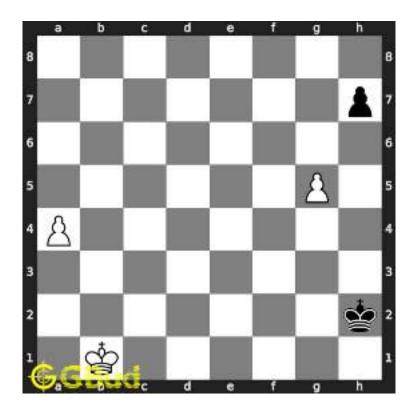

# Hard chess puzzle - # 0001 - Gain a piece or check mate

Solve this hard chess puzzle and improve your chess games through improvement of your chess strategies and chess tactics.

Puzzle No: 0001

Difficulty level: hard

Description : Gain a piece or check mate

Next Move : Black

Player level: Advanced

#### 1.1 Hard chess puzzle 0001

Figure 1.1: Solve this hard chess puzzle 0001. Gain a piece @ https://gbud.in/g4jv8q3

Figure 1.2: Solve this hard chess puzzle online with solution @ https://gbud.in/g4jv8q3

#### 1.2 Solution to hard chess puzzle 0001

At this puzzle, next move is by black. The objective of the puzzle is to gain a piece or checkmate. The white king is at e1. The pieces that are capable to give check are the black queen at a5 and black knight at d4.