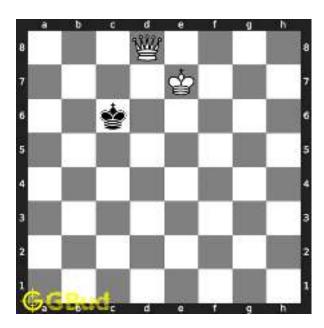

Figure 1.5: Rook is captured by knight

Now the king may move to d3 or e3 intending to capture the knight.

Figure 1.6: King may move to d3

Figure 1.7: King may move to e3

In either case, your white knight can move to e6 and safely escape from the king.

Figure 1.8: Knight moves to e6

This is one of the solution. You gave a check to the king by knight and captured the rook through fork.