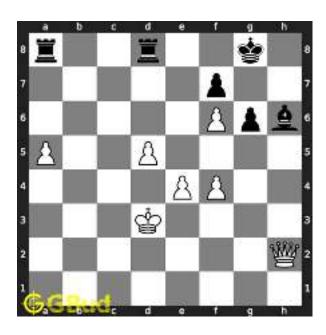

The pawn at c2 is not supported and the same can be attacked by the knight. This move will also result in check to the king.

Figure 1.3: Knight captures pawn

Since the king is now in check, he has two options. Either he can move to the square d2 intending to capture the knight at c2 or he can move to f1 to escape the attack. In the former case you can capture the rook and in the latter case you can checkmate. The king can not move to d1 or e2 since these squares are attacked by the bishop at h5. Both options are discussed here.

#### 1.2.1 Gaining the rook

If the king moves to the square d2, the knight can capture the rook at d4.

Figure 1.4: King moves to d2

Capturing of rook is done without losing the knight since the rook is supported only by the pawn at c3. This pawn cannot capture the knight at d4 since the pawn in pinned to the king.

Figure 1.5: Rook is captured by knight

Now the king may move to d3 or e3 intending to capture the knight.

Figure 1.6: King may move to d3

Figure 1.7: King may move to e3

In either case, your white knight can move to e6 and safely escape from the king.