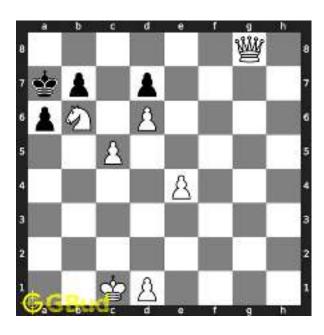

#### 1.1 Hard chess puzzle 0001

Figure 1.1: Solve this hard chess puzzle 0001. Gain a piece @ https://gbud.in/g4jv8q3

Figure 1.2: Solve this hard chess puzzle online with solution @ https://gbud.in/g4jv8q3

#### 1.2 Solution to hard chess puzzle 0001

At this puzzle, next move is by black. The objective of the puzzle is to gain a piece or checkmate. The white king is at e1. The pieces that are capable to give check are the black queen at a5 and black knight at d4.

The pawn at c2 is not supported and the same can be attacked by the knight. This move will also result in check to the king.

Figure 1.3: Knight captures pawn

Since the king is now in check, he has two options. Either he can move to the square d2 intending to capture the knight at c2 or he can move to f1 to escape the attack. In the former case you can capture the rook and in the latter case you can checkmate. The king can not move to d1 or e2 since these squares are attacked by the bishop at h5. Both options are discussed here.