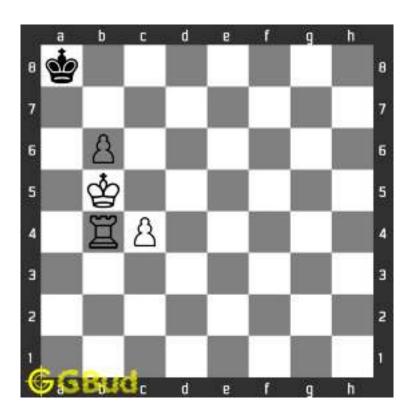

#### 1.2 Solution to hard chess puzzle 0001

At this puzzle, next move is by black. The objective of the puzzle is to gain a piece or checkmate. The white king is at e1. The pieces that are capable to give check are the black queen at a5 and black knight at d4.

The pawn at c2 is not supported and the same can be attacked by the knight. This move will also result in check to the king.

Figure 1.3: Knight captures pawn

Since the king is now in check, he has two options. Either he can move to the square d2 intending to capture the knight at c2 or he can move to f1 to escape the attack. In the former case you can capture the rook and in the latter case you can checkmate. The king can not move to d1 or e2 since these squares are attacked by the bishop at h5. Both options are discussed here.

#### 1.2.1 Gaining the rook

If the king moves to the square d2, the knight can capture the rook at d4.

Figure 1.4: King moves to d2

Capturing of rook is done without losing the knight since the rook is supported only by the pawn at c3. This pawn cannot capture the knight at d4 since the pawn in pinned to the king.

Figure 1.5: Rook is captured by knight

Now the king may move to d3 or e3 intending to capture the knight.

Figure 1.6: King may move to d3

Figure 1.7: King may move to e3

In either case, your white knight can move to e6 and safely escape from the king.

Figure 1.8: Knight moves to e6

This is one of the solution. You gave a check to the king by knight and captured the rook through fork.

#### 1.2.2 Checkmate

If the king moves to f1, the queen can capture the pawn at d2.

Figure 1.9: King moves to f1

Figure 1.10: Queen captures pawn at c3

Now the White moves the pawn from g2 to g3 to prevent checkmate in the next move. You can move your bishop to f3 to stop king moving to g2 in the next move.

Figure 1.11: Pawn moves to g3

Figure 1.12: Bishop moves to f3

Next move is obviously check mate. With a tentative move of white pawn from e5 to d6, the queen can move to e1 and checkmate. The king can not capture queen since the queen is supported by the knight at c2.

Figure 1.13: Checkmate by queen

This is the other solution.

Figure 1.14: Solve more hard puzzles @ https://gbud.in/chshdpz

Figure 1.15: Solve other puzzles @ https://gbud.in/chsgppz

Play chess for free

Figure 1.16: Play chess online for free. Solve puzzles and play with friends