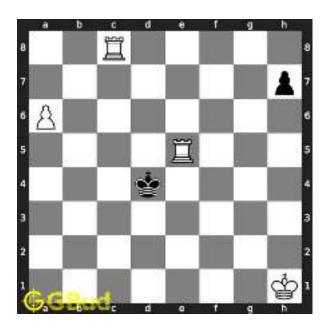

# Hard chess puzzle - # 0001 - Gain a piece or check mate

Solve this hard chess puzzle and improve your chess games through improvement of your chess strategies and chess tactics.

Puzzle No: 0001

Difficulty level: hard

Description : Gain a piece or check mate

Next Move : Black

Player level: Advanced

#### 1.1 Hard chess puzzle 0001

Figure 1.1: Solve this hard chess puzzle 0001. Gain a piece @ https://gbud.in/g4jv8q3

Figure 1.2: Solve this hard chess puzzle online with solution @ https://gbud.in/g4jv8q3

#### 1.2 Solution to hard chess puzzle 0001

At this puzzle, next move is by black. The objective of the puzzle is to gain a piece or checkmate. The white king is at e1. The pieces that are capable to give check are the black queen at a5 and black knight at d4.