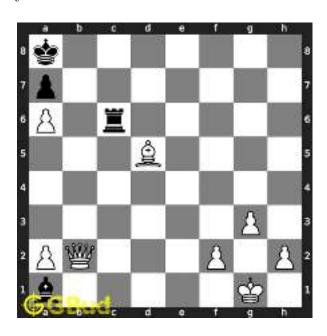

#### 1.2.1 Gaining the rook

If the king moves to the square d2, the knight can capture the rook at d4.

Figure 1.4: King moves to d2

Capturing of rook is done without losing the knight since the rook is supported only by the pawn at c3. This pawn cannot capture the knight at d4 since the pawn in pinned to the king.

Figure 1.5: Rook is captured by knight

Now the king may move to d3 or e3 intending to capture the knight.

Figure 1.6: King may move to d3

Figure 1.7: King may move to e3

In either case, your white knight can move to e6 and safely escape from the king.