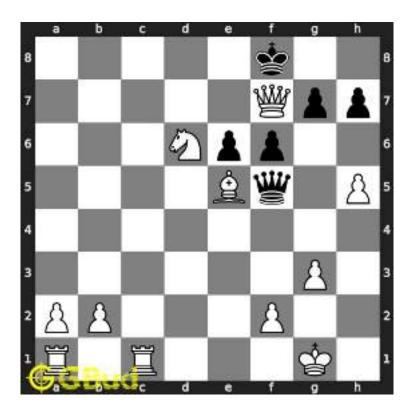

#### 1.2.2 Checkmate

If the king moves to f1, the queen can capture the pawn at d2.

Figure 1.9: King moves to f1

Figure 1.10: Queen captures pawn at c3

Now the White moves the pawn from g2 to g3 to prevent checkmate in the next move. You can move your bishop to f3 to stop king moving to g2 in the next move.

Figure 1.11: Pawn moves to g3

Figure 1.12: Bishop moves to f3

Next move is obviously check mate. With a tentative move of white pawn from e5 to d6, the queen can move to e1 and checkmate. The king can not capture queen since the queen is supported by the knight at c2.