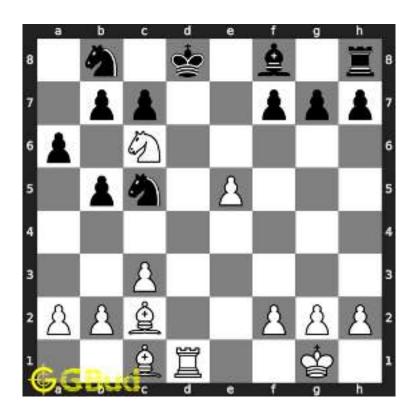

The pawn at c2 is not supported and the same can be attacked by the knight. This move will also result in check to the king.

Figure 1.3: Knight captures pawn

Since the king is now in check, he has two options. Either he can move to the square d2 intending to capture the knight at c2 or he can move to f1 to escape the attack. In the former case you can capture the rook and in the latter case you can checkmate. The king can not move to d1 or e2 since these squares are attacked by the bishop at h5. Both options are discussed here.

#### 1.2.1 Gaining the rook

If the king moves to the square d2, the knight can capture the rook at d4.

Figure 1.4: King moves to d2

Capturing of rook is done without losing the knight since the rook is supported only by the pawn at c3. This pawn cannot capture the knight at d4 since the pawn in pinned to the king.