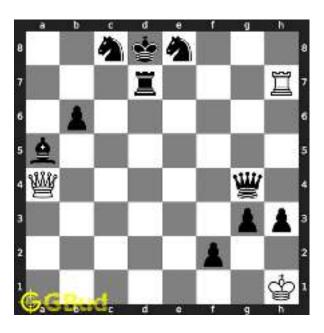

#### 1.2.1 Gaining the rook

If the king moves to the square d2, the knight can capture the rook at d4.

Figure 1.4: King moves to d2

Capturing of rook is done without losing the knight since the rook is supported only by the pawn at c3. This pawn cannot capture the knight at d4 since the pawn in pinned to the king.

Figure 1.5: Rook is captured by knight

Now the king may move to d3 or e3 intending to capture the knight.

Figure 1.6: King may move to d3

Figure 1.7: King may move to e3

In either case, your white knight can move to e6 and safely escape from the king.