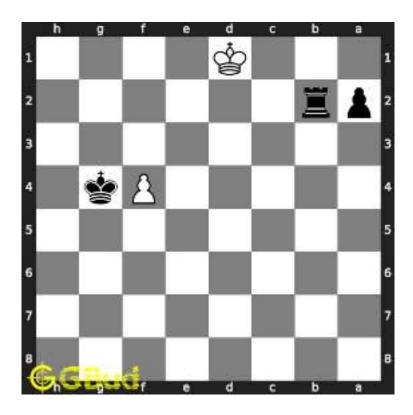

Figure 1.5: Rook is captured by knight

Now the king may move to d3 or e3 intending to capture the knight.

Figure 1.6: King may move to d3

Figure 1.7: King may move to e3

In either case, your white knight can move to e6 and safely escape from the king.