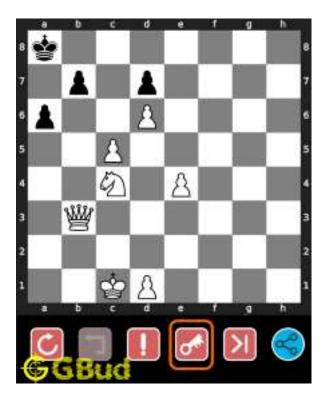

#### 1.1 Hard chess puzzle 0001

Figure 1.1: Solve this hard chess puzzle 0001. Gain a piece @ https://gbud.in/g4jv8q3

Figure 1.2: Solve this hard chess puzzle online with solution @ https://gbud.in/g4jv8q3

#### 1.2 Solution to hard chess puzzle 0001

At this puzzle, next move is by black. The objective of the puzzle is to gain a piece or checkmate. The white king is at e1. The pieces that are capable to give check are the black queen at a5 and black knight at d4.

The pawn at c2 is not supported and the same can be attacked by the knight. This move will also result in check to the king.

Figure 1.3: Knight captures pawn

Since the king is now in check, he has two options. Either he can move to the square d2 intending to capture the knight at c2 or he can move to f1 to escape the attack. In the former case you can capture the rook and in the latter case you can checkmate. The king can not move to d1 or e2 since these squares are attacked by the bishop at h5. Both options are discussed here.