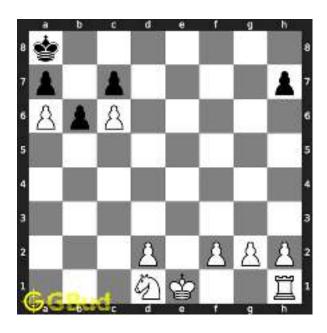

#### 1.2 Solution to hard chess puzzle 0001

At this puzzle, next move is by black. The objective of the puzzle is to gain a piece or checkmate. The white king is at e1. The pieces that are capable to give check are the black queen at a5 and black knight at d4.

The pawn at c2 is not supported and the same can be attacked by the knight. This move will also result in check to the king.

Figure 1.3: Knight captures pawn

Since the king is now in check, he has two options. Either he can move to the square d2 intending to capture the knight at c2 or he can move to f1 to escape the attack. In the former case you can capture the rook and in the latter case you can checkmate. The king can not move to d1 or e2 since these squares are attacked by the bishop at h5. Both options are discussed here.