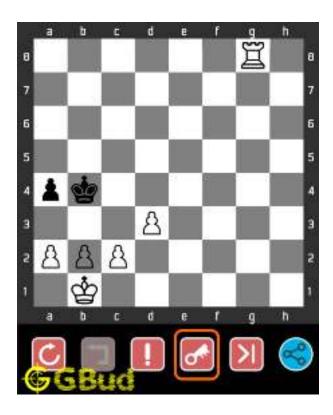

# Hard chess puzzle - # 0001 - Gain a piece or check mate

Solve this hard chess puzzle and improve your chess games through improvement of your chess strategies and chess tactics.

Puzzle No: 0001

Difficulty level: hard

Description : Gain a piece or check mate

Next Move : Black

Player level: Advanced

#### 1.1 Hard chess puzzle 0001

Figure 1.1: Solve this hard chess puzzle 0001. Gain a piece @ https://gbud.in/g4jv8q3

Figure 1.2: Solve this hard chess puzzle online with solution @ https://gbud.in/g4jv8q3

#### 1.2 Solution to hard chess puzzle 0001

At this puzzle, next move is by black. The objective of the puzzle is to gain a piece or checkmate. The white king is at e1. The pieces that are capable to give check are the black queen at a5 and black knight at d4.