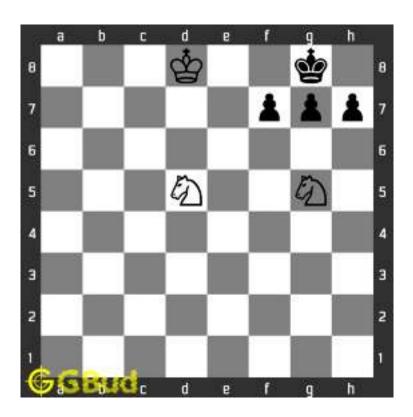

#### 1.1 Hard chess puzzle 0001

Figure 1.1: Solve this hard chess puzzle 0001. Gain a piece @ https://gbud.in/g4jv8q3

Figure 1.2: Solve this hard chess puzzle online with solution @ https://gbud.in/g4jv8q3

#### 1.2 Solution to hard chess puzzle 0001

At this puzzle, next move is by black. The objective of the puzzle is to gain a piece or checkmate. The white king is at e1. The pieces that are capable to give check are the black queen at a5 and black knight at d4.

The pawn at c2 is not supported and the same can be attacked by the knight. This move will also result in check to the king.

Figure 1.3: Knight captures pawn

Since the king is now in check, he has two options. Either he can move to the square d2 intending to capture the knight at c2 or he can move to f1 to escape the attack. In the former case you can capture the rook and in the latter case you can checkmate. The king can not move to d1 or e2 since these squares are attacked by the bishop at h5. Both options are discussed here.