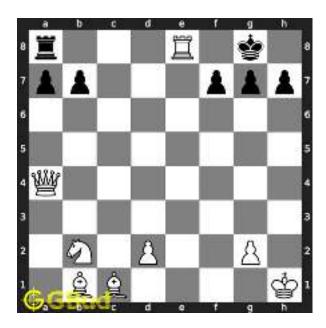

Figure 1.5: Rook is captured by knight

Now the king may move to d3 or e3 intending to capture the knight.

Figure 1.6: King may move to d3

Figure 1.7: King may move to e3

In either case, your white knight can move to e6 and safely escape from the king.

Figure 1.8: Knight moves to e6

This is one of the solution. You gave a check to the king by knight and captured the rook through fork.