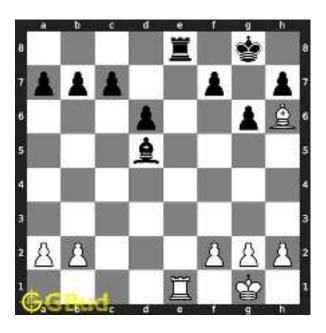

#### 1.2.1 Gaining the rook

If the king moves to the square d2, the knight can capture the rook at d4.

Figure 1.4: King moves to d2

Capturing of rook is done without losing the knight since the rook is supported only by the pawn at c3. This pawn cannot capture the knight at d4 since the pawn in pinned to the king.

Figure 1.5: Rook is captured by knight

Now the king may move to d3 or e3 intending to capture the knight.

Figure 1.6: King may move to d3

Figure 1.7: King may move to e3

In either case, your white knight can move to e6 and safely escape from the king.