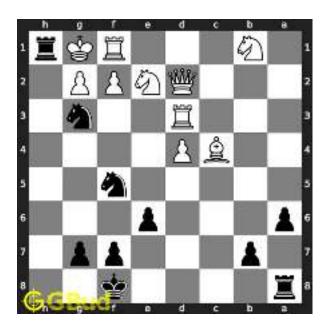

#### 1.2.1 Gaining the rook

If the king moves to the square d2, the knight can capture the rook at d4.

Figure 1.4: King moves to d2

Capturing of rook is done without losing the knight since the rook is supported only by the pawn at c3. This pawn cannot capture the knight at d4 since the pawn in pinned to the king.

Figure 1.5: Rook is captured by knight

Now the king may move to d3 or e3 intending to capture the knight.

Figure 1.6: King may move to d3

Figure 1.7: King may move to e3

In either case, your white knight can move to e6 and safely escape from the king.