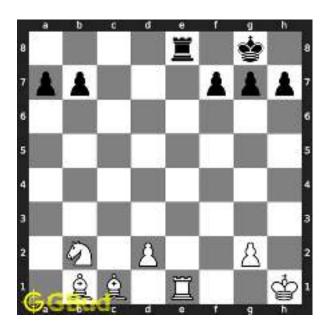

The pawn at c2 is not supported and the same can be attacked by the knight. This move will also result in check to the king.

Figure 1.3: Knight captures pawn

Since the king is now in check, he has two options. Either he can move to the square d2 intending to capture the knight at c2 or he can move to f1 to escape the attack. In the former case you can capture the rook and in the latter case you can checkmate. The king can not move to d1 or e2 since these squares are attacked by the bishop at h5. Both options are discussed here.

#### 1.2.1 Gaining the rook

If the king moves to the square d2, the knight can capture the rook at d4.

Figure 1.4: King moves to d2

Capturing of rook is done without losing the knight since the rook is supported only by the pawn at c3. This pawn cannot capture the knight at d4 since the pawn in pinned to the king.