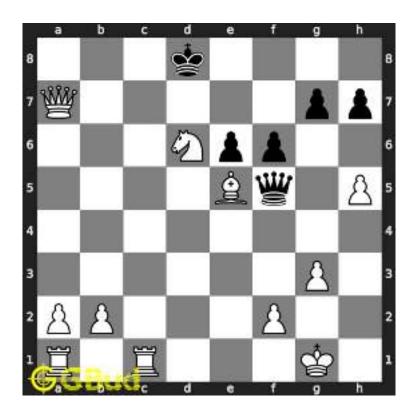

Figure 1.5: Rook is captured by knight

Now the king may move to d3 or e3 intending to capture the knight.

Figure 1.6: King may move to d3

Figure 1.7: King may move to e3

In either case, your white knight can move to e6 and safely escape from the king.

Figure 1.8: Knight moves to e6

This is one of the solution. You gave a check to the king by knight and captured the rook through fork.