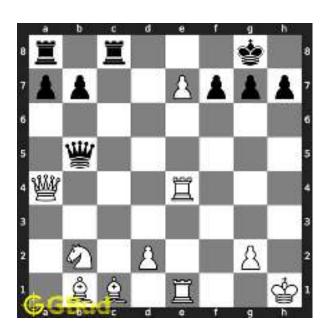

#### 1.2.2 Checkmate

If the king moves to f1, the queen can capture the pawn at d2.

Figure 1.9: King moves to f1

Figure 1.10: Queen captures pawn at c3

Now the White moves the pawn from g2 to g3 to prevent checkmate in the next move. You can move your bishop to f3 to stop king moving to g2 in the next move.

Figure 1.11: Pawn moves to g3

Figure 1.12: Bishop moves to f3

Next move is obviously check mate. With a tentative move of white pawn from e5 to d6, the queen can move to e1 and checkmate. The king can not capture queen since the queen is supported by the knight at c2.

Figure 1.13: Checkmate by queen

This is the other solution.

Figure 1.14: Solve more hard puzzles @ https://gbud.in/chshdpz

Figure 1.15: Solve other puzzles @ https://gbud.in/chsgppz

Play chess for free

Figure 1.16: Play chess online for free. Solve puzzles and play with friends