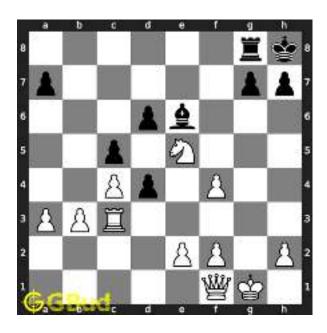

#### 1.2.1 Gaining the rook

If the king moves to the square d2, the knight can capture the rook at d4.

Figure 1.4: King moves to d2

Capturing of rook is done without losing the knight since the rook is supported only by the pawn at c3. This pawn cannot capture the knight at d4 since the pawn in pinned to the king.

Figure 1.5: Rook is captured by knight

Now the king may move to d3 or e3 intending to capture the knight.

Figure 1.6: King may move to d3

Figure 1.7: King may move to e3

In either case, your white knight can move to e6 and safely escape from the king.