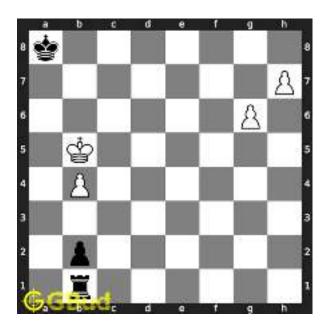

Description : Gain a piece or check mate

Next Move : Black

Player level: Advanced

#### 1.1 Hard chess puzzle 0001

Figure 1.1: Solve this hard chess puzzle 0001. Gain a piece @ https://gbud.in/g4jv8q3

Figure 1.2: Solve this hard chess puzzle online with solution @ https://gbud.in/g4jv8q3

#### 1.2 Solution to hard chess puzzle 0001

At this puzzle, next move is by black. The objective of the puzzle is to gain a piece or checkmate. The white king is at e1. The pieces that are capable to give check are the black queen at a5 and black knight at d4.