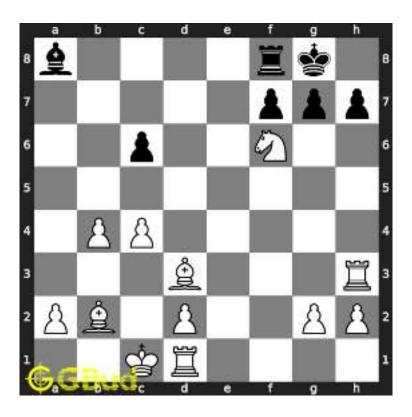

Figure 1.5: Rook is captured by knight

Now the king may move to d3 or e3 intending to capture the knight.

Figure 1.6: King may move to d3

Figure 1.7: King may move to e3

In either case, your white knight can move to e6 and safely escape from the king.

Figure 1.8: Knight moves to e6

This is one of the solution. You gave a check to the king by knight and captured the rook through fork.