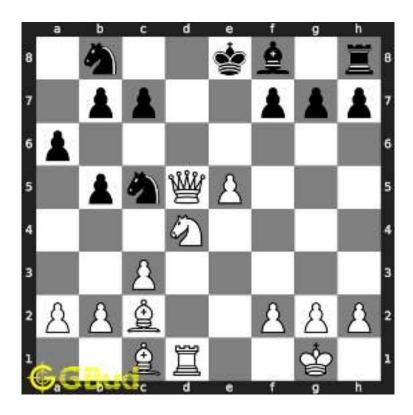

#### 1.2.2 Checkmate

If the king moves to f1, the queen can capture the pawn at d2.

Figure 1.9: King moves to f1

Figure 1.10: Queen captures pawn at c3

Now the White moves the pawn from g2 to g3 to prevent checkmate in the next move. You can move your bishop to f3 to stop king moving to g2 in the next move.

Figure 1.11: Pawn moves to g3

Figure 1.12: Bishop moves to f3

Next move is obviously check mate. With a tentative move of white pawn from e5 to d6, the queen can move to e1 and checkmate. The king can not capture queen since the queen is supported by the knight at c2.