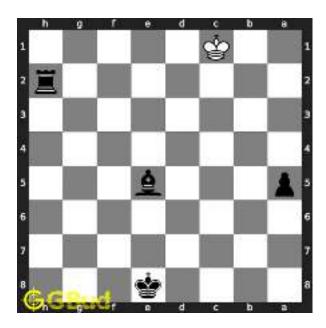

# Hard Chess puzzle # 0021 - Mate in 3 moves

Solve this hard chess puzzle and improve your chess games through improvement of your chess strategies and chess tactics. This hard puzzle is a subset of kids games.

Puzzle No: 0021

Difficulty level: hard

Description: Mate in 3 moves

Next Move: White

Player level: Advanced

Short URL for puzzle: https://gbud.in/gysbk53

### 1.2 Solution to hard chess puzzle 0021

At this puzzle, next move is by White. The objective of the puzzle is to mate in 3 moves.

See the solution at the puzzle page

### 1.2.1 Solution 1

#### 1.2.1.1 Initial board position

This is the initial board position of hard chess puzzle 0021.

Figure 1.3: Initial board position of hard chess puzzle 0021