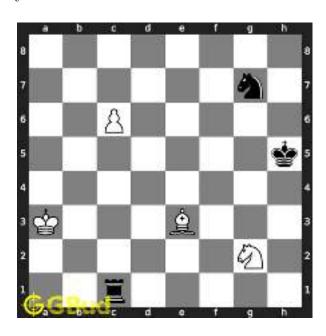

#### 1.2.1 Gaining the rook

If the king moves to the square d2, the knight can capture the rook at d4.

Figure 1.4: King moves to d2

Capturing of rook is done without losing the knight since the rook is supported only by the pawn at c3. This pawn cannot capture the knight at d4 since the pawn in pinned to the king.

Figure 1.5: Rook is captured by knight

Now the king may move to d3 or e3 intending to capture the knight.

Figure 1.6: King may move to d3

Figure 1.7: King may move to e3

In either case, your white knight can move to e6 and safely escape from the king.