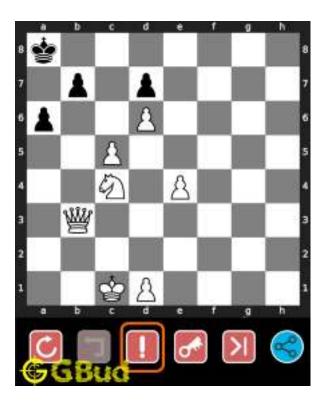

#### 1.1 Hard chess puzzle 0002

Figure 1.1: Solve this hard chess puzzle 0002. gain a piece @ https://gbud.in/gpr3qz3

Figure 1.2: Solve this hard chess puzzle online with solution @ https://gbud.in/gpr3qz3

#### 1.2 Solution to hard chess puzzle 0002

At this puzzle, next move is by White. The objective of the puzzle is to gain a piece. Gaining a piece in this puzzle is not direct. If you observe, the pawn at g7 is not supported. The same square is in the line of attack of your bishop at c3. However, this bishop is blocked by the pawn at d4. You need to free this pawn. This pawn can be moved by capturing the pawn at c5 and thereby threatening the bishop at d6. Your opponent may not capture this pawn since it is supported by your knight and queen. If they capture, they will be at a loss of piece. since the pawn is moved from

the d file, your bishop's line of attack is clear. Now the bishop can capture the pawn at g7. After this capture, the bishop can attack the rook since it is arrested by its own pieces. You can capture the rook even if they move their knight.