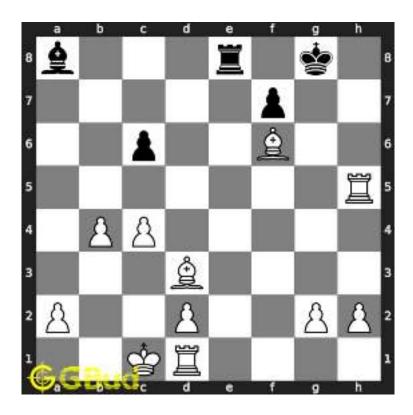

# Hard chess puzzle - # 0001 - Gain a piece or check mate

Solve this hard chess puzzle and improve your chess games through improvement of your chess strategies and chess tactics.

Puzzle No: 0001

Difficulty level: hard

Description : Gain a piece or check mate

Next Move : Black

Player level: Advanced

#### 1.1 Hard chess puzzle 0001

Figure 1.1: Solve this hard chess puzzle 0001. Gain a piece @ https://gbud.in/g4jv8q3

Figure 1.2: Solve this hard chess puzzle online with solution @ https://gbud.in/g4jv8q3

#### 1.2 Solution to hard chess puzzle 0001

At this puzzle, next move is by black. The objective of the puzzle is to gain a piece or checkmate. The white king is at e1. The pieces that are capable to give check are the black queen at a5 and black knight at d4.