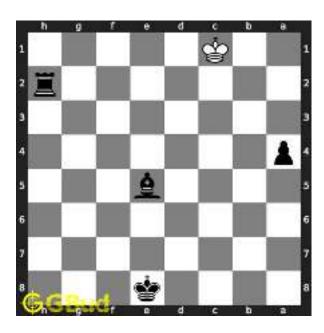

#### 1.2.1.6 Move 5

Move by white

Figure 1.8: Bb7# - This move is a checkmate move

## 1.2.2 Right moves for the solution to the hard chess puzzle 0021

Based on the objective of the puzzle, you have to make the right moves. Following are the right moves

1. Kb6, Nd7+, Bb7#