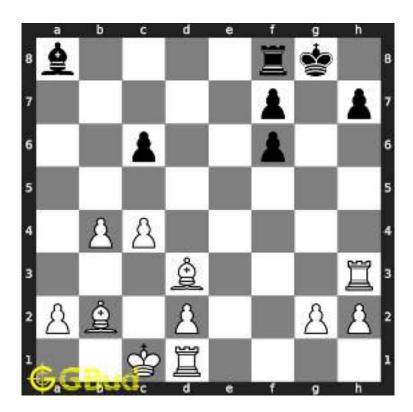

#### 1.1 Hard chess puzzle 0001

Figure 1.1: Solve this hard chess puzzle 0001. Gain a piece @ https://gbud.in/g4jv8q3

Figure 1.2: Solve this hard chess puzzle online with solution @ https://gbud.in/g4jv8q3

#### 1.2 Solution to hard chess puzzle 0001

At this puzzle, next move is by black. The objective of the puzzle is to gain a piece or checkmate. The white king is at e1. The pieces that are capable to give check are the black queen at a5 and black knight at d4.

The pawn at c2 is not supported and the same can be attacked by the knight. This move will also result in check to the king.

Figure 1.3: Knight captures pawn

Since the king is now in check, he has two options. Either he can move to the square d2 intending to capture the knight at c2 or he can move to f1 to escape the attack. In the former case you can capture the rook and in the latter case you can checkmate. The king can not move to d1 or e2 since these squares are attacked by the bishop at h5. Both options are discussed here.