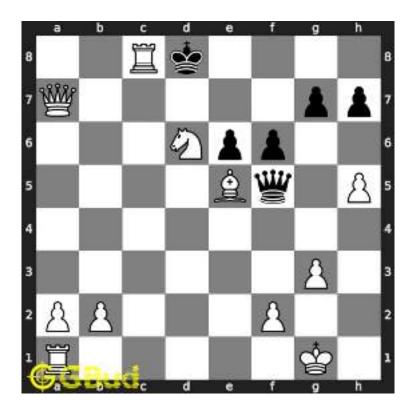

Figure 1.5: Rook is captured by knight

Now the king may move to d3 or e3 intending to capture the knight.

Figure 1.6: King may move to d3

Figure 1.7: King may move to e3

In either case, your white knight can move to e6 and safely escape from the king.