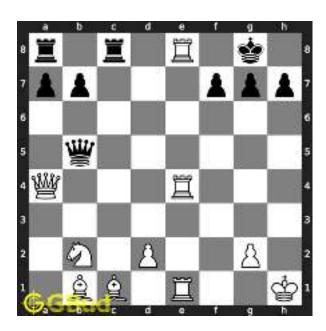

#### 1.2 Solution to hard chess puzzle 0001

At this puzzle, next move is by black. The objective of the puzzle is to gain a piece or checkmate. The white king is at e1. The pieces that are capable to give check are the black queen at a5 and black knight at d4.

The pawn at c2 is not supported and the same can be attacked by the knight. This move will also result in check to the king.

Figure 1.3: Knight captures pawn

Since the king is now in check, he has two options. Either he can move to the square d2 intending to capture the knight at c2 or he can move to f1 to escape the attack. In the former case you can capture the rook and in the latter case you can checkmate. The king can not move to d1 or e2 since these squares are attacked by the bishop at h5. Both options are discussed here.