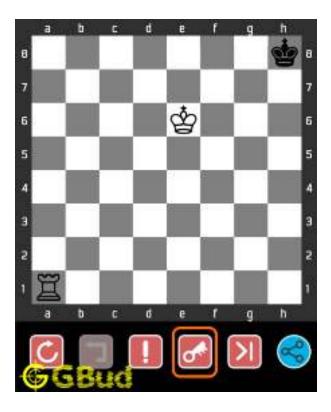

## 1.3 How to view the solution to hard chess puzzle 0002

To view the solution to this puzzle, follow the steps given below

- 1. Go to the puzzle page
- 2. Click the solution button (Key as shown below) to view the solution

Figure 1.3: Click the solution button to view solutions @ https://gbud.in/gpr3qz3