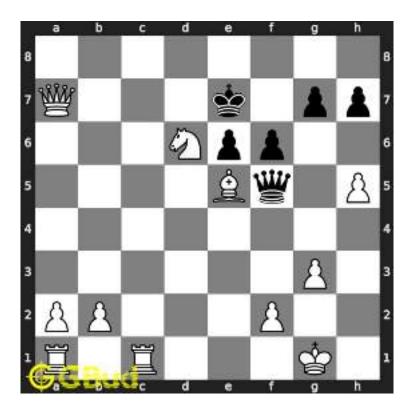

# Hard chess puzzle - # 0001 - Gain a piece or check mate

Solve this hard chess puzzle and improve your chess games through improvement of your chess strategies and chess tactics.

Puzzle No: 0001

Difficulty level: hard

Description : Gain a piece or check mate

Next Move : Black

Player level: Advanced

#### 1.1 Hard chess puzzle 0001

Figure 1.1: Solve this hard chess puzzle 0001. Gain a piece @ https://gbud.in/g4jv8q3

Figure 1.2: Solve this hard chess puzzle online with solution @ https://gbud.in/g4jv8q3

#### 1.2 Solution to hard chess puzzle 0001

At this puzzle, next move is by black. The objective of the puzzle is to gain a piece or checkmate. The white king is at e1. The pieces that are capable to give check are the black queen at a5 and black knight at d4.