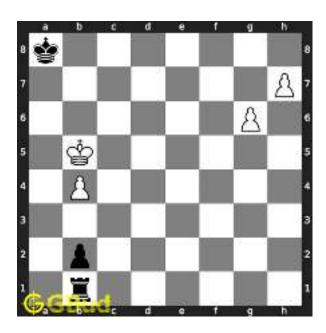

Figure 1.5: Rook is captured by knight

Now the king may move to d3 or e3 intending to capture the knight.

Figure 1.6: King may move to d3

Figure 1.7: King may move to e3

In either case, your white knight can move to e6 and safely escape from the king.

Figure 1.8: Knight moves to e6

This is one of the solution. You gave a check to the king by knight and captured the rook through fork.