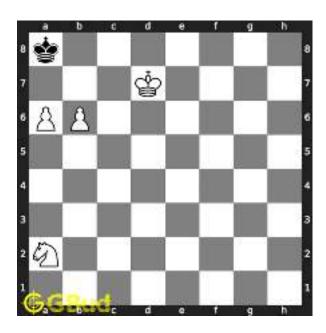

# Hard chess puzzle - # 0001 - Gain a piece or check mate

Solve this hard chess puzzle and improve your chess games through improvement of your chess strategies and chess tactics.

Puzzle No: 0001

Difficulty level: hard

Description : Gain a piece or check mate

Next Move : Black

Player level: Advanced

#### 1.1 Hard chess puzzle 0001

Figure 1.1: Solve this hard chess puzzle 0001. Gain a piece @ https://gbud.in/g4jv8q3

Figure 1.2: Solve this hard chess puzzle online with solution @ https://gbud.in/g4jv8q3

#### 1.2 Solution to hard chess puzzle 0001

At this puzzle, next move is by black. The objective of the puzzle is to gain a piece or checkmate. The white king is at e1. The pieces that are capable to give check are the black queen at a5 and black knight at d4.