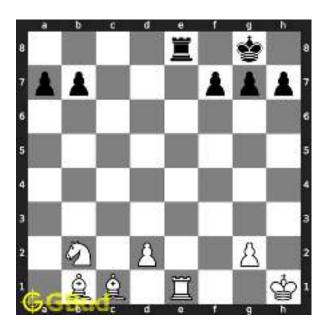

# Hard chess puzzle - # 0001 - Gain a piece or check mate

Solve this hard chess puzzle and improve your chess games through improvement of your chess strategies and chess tactics.

Puzzle No: 0001

Difficulty level: hard

Description : Gain a piece or check mate

Next Move : Black

Player level: Advanced

#### 1.1 Hard chess puzzle 0001

Figure 1.1: Solve this hard chess puzzle 0001. Gain a piece @ https://gbud.in/g4jv8q3

Figure 1.2: Solve this hard chess puzzle online with solution @ https://gbud.in/g4jv8q3

#### 1.2 Solution to hard chess puzzle 0001

At this puzzle, next move is by black. The objective of the puzzle is to gain a piece or checkmate. The white king is at e1. The pieces that are capable to give check are the black queen at a5 and black knight at d4.