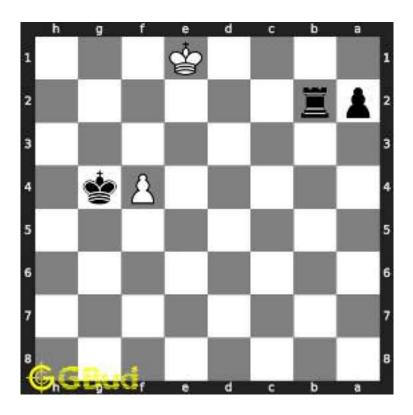

Figure 1.5: Rook is captured by knight

Now the king may move to d3 or e3 intending to capture the knight.

Figure 1.6: King may move to d3

Figure 1.7: King may move to e3

In either case, your white knight can move to e6 and safely escape from the king.