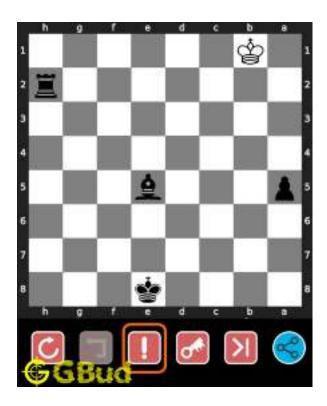

## 1.4 How to get help for moves in the hard chess puzzle 0002

To get help or the possible next moves in the puzzle, , follow the steps given below

- 1. Go to the puzzle page
- 2. Click the help button (exclamation mark as shown below) to get help or suggestion on next possible move

Figure 1.4: Click the help button to get help on next move @ https://gbud.in/gpr3qz3

Figure 1.5: Solve more hard puzzles @ https://gbud.in/chshdpz

Figure 1.6: Solve other puzzles @ https://gbud.in/chsgppz