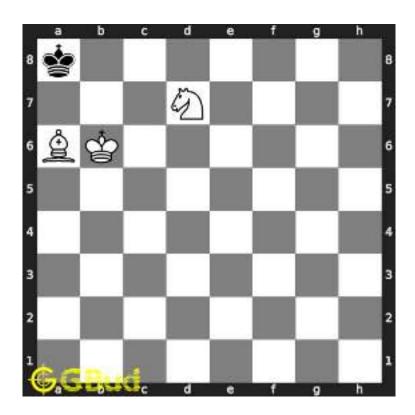

### 1.2.1.5 Move 4

Move by black

Figure 1.7: Ka8 - Opponents king is pushed to a corner so that you can have a checkmate