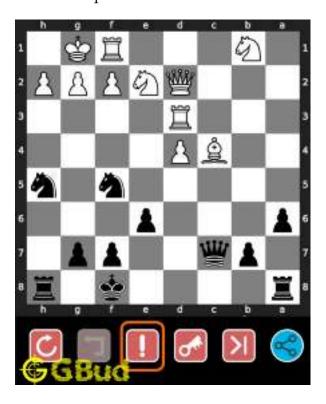

# Hard chess puzzle - # 0001 - Gain a piece or check mate

Solve this hard chess puzzle and improve your chess games through improvement of your chess strategies and chess tactics.

Puzzle No: 0001

Difficulty level: hard

Description : Gain a piece or check mate

Next Move : Black

Player level: Advanced

#### 1.1 Hard chess puzzle 0001

Figure 1.1: Solve this hard chess puzzle 0001. Gain a piece @ https://gbud.in/g4jv8q3

Figure 1.2: Solve this hard chess puzzle online with solution @ https://gbud.in/g4jv8q3

#### 1.2 Solution to hard chess puzzle 0001

At this puzzle, next move is by black. The objective of the puzzle is to gain a piece or checkmate. The white king is at e1. The pieces that are capable to give check are the black queen at a5 and black knight at d4.

The pawn at c2 is not supported and the same can be attacked by the knight. This move will also result in check to the king.

Figure 1.3: Knight captures pawn

Since the king is now in check, he has two options. Either he can move to the square d2 intending to capture the knight at c2 or he can move to f1 to escape the attack. In the former case you can capture the rook and in the latter case you can checkmate. The king can not move to d1 or e2 since these squares are attacked by the bishop at h5. Both options are discussed here.