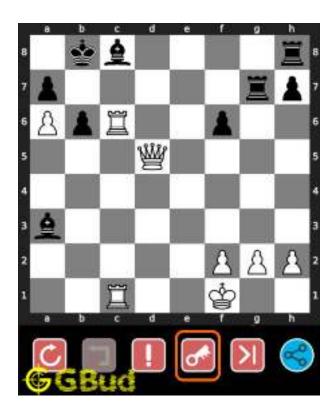

#### 1.1 Hard chess puzzle 0001

Figure 1.1: Solve this hard chess puzzle 0001. Gain a piece @ https://gbud.in/g4jv8q3

Figure 1.2: Solve this hard chess puzzle online with solution @ https://gbud.in/g4jv8q3

#### 1.2 Solution to hard chess puzzle 0001

At this puzzle, next move is by black. The objective of the puzzle is to gain a piece or checkmate. The white king is at e1. The pieces that are capable to give check are the black queen at a5 and black knight at d4.

The pawn at c2 is not supported and the same can be attacked by the knight. This move will also result in check to the king.

Figure 1.3: Knight captures pawn

Since the king is now in check, he has two options. Either he can move to the square d2 intending to capture the knight at c2 or he can move to f1 to escape the attack. In the former case you can capture the rook and in the latter case you can checkmate. The king can not move to d1 or e2 since these squares are attacked by the bishop at h5. Both options are discussed here.