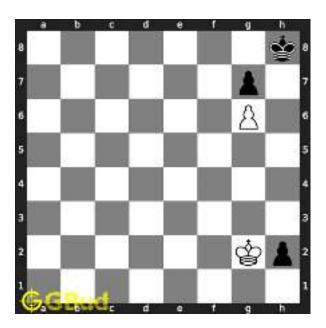

The pawn at c2 is not supported and the same can be attacked by the knight. This move will also result in check to the king.

Figure 1.3: Knight captures pawn

Since the king is now in check, he has two options. Either he can move to the square d2 intending to capture the knight at c2 or he can move to f1 to escape the attack. In the former case you can capture the rook and in the latter case you can checkmate. The king can not move to d1 or e2 since these squares are attacked by the bishop at h5. Both options are discussed here.

#### 1.2.1 Gaining the rook

If the king moves to the square d2, the knight can capture the rook at d4.

Figure 1.4: King moves to d2

Capturing of rook is done without losing the knight since the rook is supported only by the pawn at c3. This pawn cannot capture the knight at d4 since the pawn in pinned to the king.

Figure 1.5: Rook is captured by knight

Now the king may move to d3 or e3 intending to capture the knight.

Figure 1.6: King may move to d3

Figure 1.7: King may move to e3

In either case, your white knight can move to e6 and safely escape from the king.