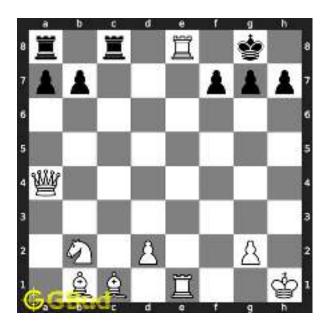

Figure 1.5: Rook is captured by knight

Now the king may move to d3 or e3 intending to capture the knight.

Figure 1.6: King may move to d3

Figure 1.7: King may move to e3

In either case, your white knight can move to e6 and safely escape from the king.

Figure 1.8: Knight moves to e6

This is one of the solution. You gave a check to the king by knight and captured the rook through fork.