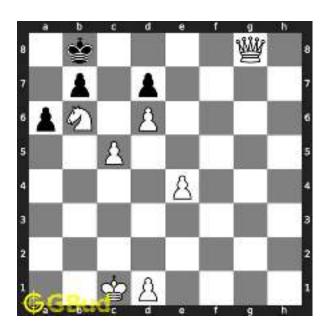

#### 1.2.2 Checkmate

If the king moves to f1, the queen can capture the pawn at d2.

Figure 1.9: King moves to f1

Figure 1.10: Queen captures pawn at c3

Now the White moves the pawn from g2 to g3 to prevent checkmate in the next move. You can move your bishop to f3 to stop king moving to g2 in the next move.

Figure 1.11: Pawn moves to g3

Figure 1.12: Bishop moves to f3

Next move is obviously check mate. With a tentative move of white pawn from e5 to d6, the queen can move to e1 and checkmate. The king can not capture queen since the queen is supported by the knight at c2.