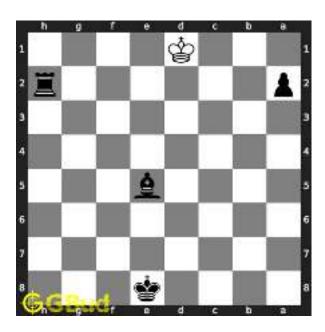

The pawn at c2 is not supported and the same can be attacked by the knight. This move will also result in check to the king.

Figure 1.3: Knight captures pawn

Since the king is now in check, he has two options. Either he can move to the square d2 intending to capture the knight at c2 or he can move to f1 to escape the attack. In the former case you can capture the rook and in the latter case you can checkmate. The king can not move to d1 or e2 since these squares are attacked by the bishop at h5. Both options are discussed here.

#### 1.2.1 Gaining the rook

If the king moves to the square d2, the knight can capture the rook at d4.

Figure 1.4: King moves to d2

Capturing of rook is done without losing the knight since the rook is supported only by the pawn at c3. This pawn cannot capture the knight at d4 since the pawn in pinned to the king.