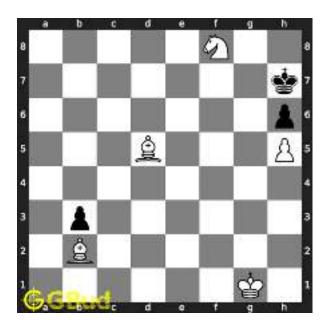

#### 1.1 Hard chess puzzle 0002

Figure 1.1: Solve this hard chess puzzle 0002. gain a piece @ https://gbud.in/gpr3qz3

Figure 1.2: Solve this hard chess puzzle online with solution @ https://gbud.in/gpr3qz3

#### 1.2 Solution to hard chess puzzle 0002

At this puzzle, next move is by White. The objective of the puzzle is to gain a piece. Gaining a piece in this puzzle is not direct. If you observe, the pawn at g7 is not supported. The same square is in the line of attack of your bishop at c3. However, this bishop is blocked by the pawn at d4. You need to free this pawn. This pawn can be moved by capturing the pawn at c5 and thereby threatening the bishop at d6. Your opponent may not capture this pawn since it is supported by your knight and queen. If they capture, they will be at a loss of piece. since the pawn is moved from

the d file, your bishop's line of attack is clear. Now the bishop can capture the pawn at g7. After this capture, the bishop can attack the rook since it is arrested by its own pieces. You can capture the rook even if they move their knight.