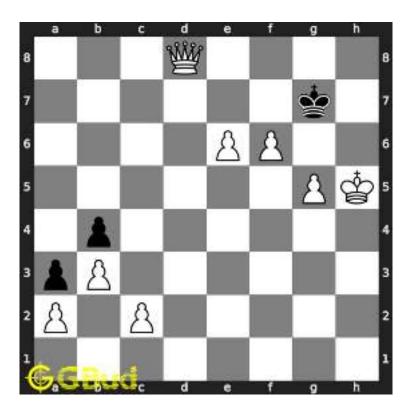

#### 1.2.1 Gaining the rook

If the king moves to the square d2, the knight can capture the rook at d4.

Figure 1.4: King moves to d2

Capturing of rook is done without losing the knight since the rook is supported only by the pawn at c3. This pawn cannot capture the knight at d4 since the pawn in pinned to the king.

Figure 1.5: Rook is captured by knight

Now the king may move to d3 or e3 intending to capture the knight.

Figure 1.6: King may move to d3

Figure 1.7: King may move to e3

In either case, your white knight can move to e6 and safely escape from the king.