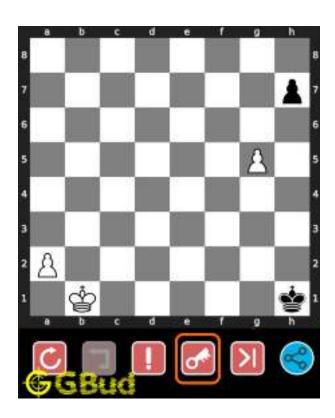

# Hard chess puzzle - # 0001 - Gain a piece or check mate

Solve this hard chess puzzle and improve your chess games through improvement of your chess strategies and chess tactics.

Puzzle No: 0001

Difficulty level: hard

Description : Gain a piece or check mate

Next Move : Black

Player level: Advanced

#### 1.1 Hard chess puzzle 0001

Figure 1.1: Solve this hard chess puzzle 0001. Gain a piece @ https://gbud.in/g4jv8q3

Figure 1.2: Solve this hard chess puzzle online with solution @ https://gbud.in/g4jv8q3

#### 1.2 Solution to hard chess puzzle 0001

At this puzzle, next move is by black. The objective of the puzzle is to gain a piece or checkmate. The white king is at e1. The pieces that are capable to give check are the black queen at a5 and black knight at d4.