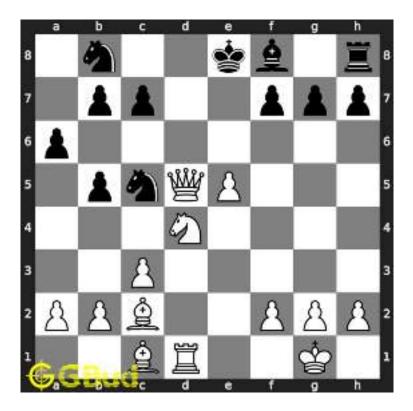

#### 1.1 Hard chess puzzle 0001

Figure 1.1: Solve this hard chess puzzle 0001. Gain a piece @ https://gbud.in/g4jv8q3

Figure 1.2: Solve this hard chess puzzle online with solution @ https://gbud.in/g4jv8q3

#### 1.2 Solution to hard chess puzzle 0001

At this puzzle, next move is by black. The objective of the puzzle is to gain a piece or checkmate. The white king is at e1. The pieces that are capable to give check are the black queen at a5 and black knight at d4.

The pawn at c2 is not supported and the same can be attacked by the knight. This move will also result in check to the king.

Figure 1.3: Knight captures pawn

Since the king is now in check, he has two options. Either he can move to the square d2 intending to capture the knight at c2 or he can move to f1 to escape the attack. In the former case you can capture the rook and in the latter case you can checkmate. The king can not move to d1 or e2 since these squares are attacked by the bishop at h5. Both options are discussed here.