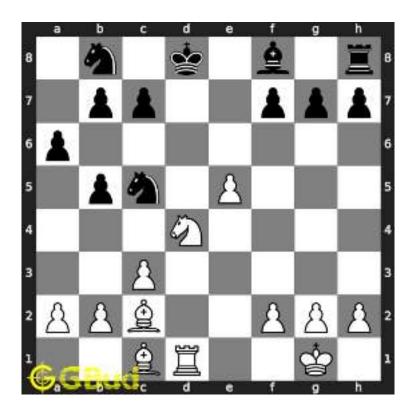

The pawn at c2 is not supported and the same can be attacked by the knight. This move will also result in check to the king.

Figure 1.3: Knight captures pawn

Since the king is now in check, he has two options. Either he can move to the square d2 intending to capture the knight at c2 or he can move to f1 to escape the attack. In the former case you can capture the rook and in the latter case you can checkmate. The king can not move to d1 or e2 since these squares are attacked by the bishop at h5. Both options are discussed here.

#### 1.2.1 Gaining the rook

If the king moves to the square d2, the knight can capture the rook at d4.

Figure 1.4: King moves to d2

Capturing of rook is done without losing the knight since the rook is supported only by the pawn at c3. This pawn cannot capture the knight at d4 since the pawn in pinned to the king.