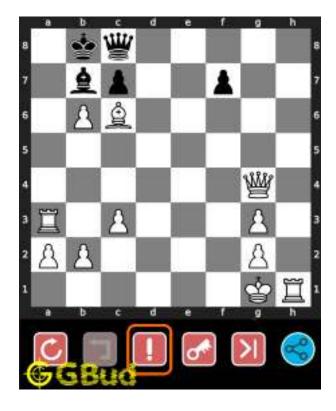

# Hard chess puzzle - # 0001 - Gain a piece or check mate

Solve this hard chess puzzle and improve your chess games through improvement of your chess strategies and chess tactics.

Puzzle No: 0001

Difficulty level: hard

Description : Gain a piece or check mate

Next Move : Black

Player level: Advanced

#### 1.1 Hard chess puzzle 0001

Figure 1.1: Solve this hard chess puzzle 0001. Gain a piece @ https://gbud.in/g4jv8q3

Figure 1.2: Solve this hard chess puzzle online with solution @ https://gbud.in/g4jv8q3

#### 1.2 Solution to hard chess puzzle 0001

At this puzzle, next move is by black. The objective of the puzzle is to gain a piece or checkmate. The white king is at e1. The pieces that are capable to give check are the black queen at a5 and black knight at d4.