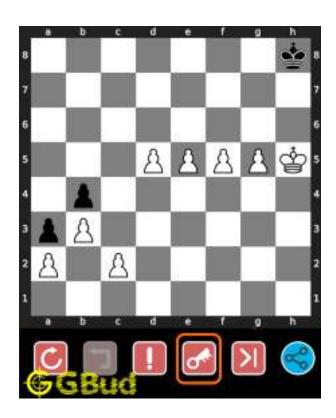

#### 1.2 Solution to hard chess puzzle 0002

At this puzzle, next move is by White. The objective of the puzzle is to gain a piece. Gaining a piece in this puzzle is not direct. If you observe, the pawn at g7 is not supported. The same square is in the line of attack of your bishop at c3. However, this bishop is blocked by the pawn at d4. You need to free this pawn. This pawn can be moved by capturing the pawn at c5 and thereby threatening the bishop at d6. Your opponent may not capture this pawn since it is supported by your knight and queen. If they capture, they will be at a loss of piece. since the pawn is moved from

the d file, your bishop's line of attack is clear. Now the bishop can capture the pawn at g7. After this capture, the bishop can attack the rook since it is arrested by its own pieces. You can capture the rook even if they move their knight.

## 1.3 How to view the solution to hard chess puzzle 0002

To view the solution to this puzzle, follow the steps given below

- 1. Go to the puzzle page
- 2. Click the solution button (Key as shown below) to view the solution

Figure 1.3: Click the solution button to view solutions @ https://gbud.in/gpr3qz3