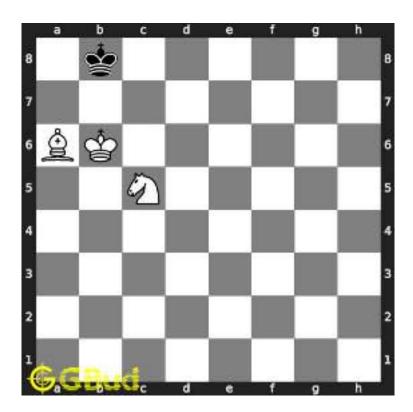

#### 1.2.1.1 Initial board position

This is the initial board position of hard chess puzzle 0021.

Figure 1.3: Initial board position of hard chess puzzle 0021

### 1.2.1.2 Move 1

Move by white

Figure 1.4: Kb6 - This is a crucial move since this will not allow the opponents king to move to seventh rank