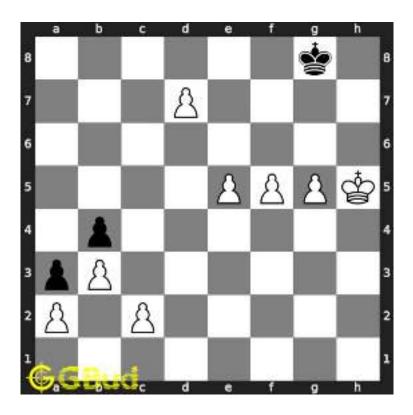

Puzzle No: 0021

Difficulty level: hard

Description: Mate in 3 moves

Next Move: White

Player level: Advanced

Short URL for puzzle: https://gbud.in/gysbk53

### 1.1 Hard chess puzzle 0021

Figure 1.1: Solve this hard chess puzzle 0021. Mate in 3 moves @ https://gbud.in/gysbk53

Figure 1.2: Solve this hard chess puzzle online with solution @ https://gbud.in/gysbk53

### 1.2 Solution to hard chess puzzle 0021

At this puzzle, next move is by White. The objective of the puzzle is to mate in 3 moves.

See the solution at the puzzle page

### 1.2.1 Solution 1

#### 1.2.1.1 Initial board position

This is the initial board position of hard chess puzzle 0021.

Figure 1.3: Initial board position of hard chess puzzle 0021