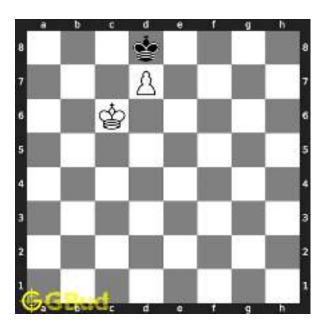

#### 1.2.1.3 Move 2

Move by black

Figure 1.5: Kb8 - Opponent's king has only b8 to move

#### 1.2.1.4 Move 3

Move by white

Figure 1.6: Nd7+ - This will force the opponents king to the corner square a8  $\,$ 