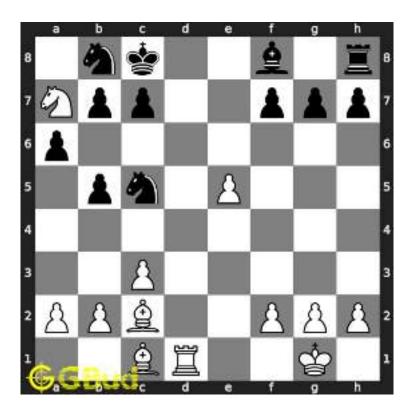

Figure 1.5: Rook is captured by knight

Now the king may move to d3 or e3 intending to capture the knight.

Figure 1.6: King may move to d3

Figure 1.7: King may move to e3

In either case, your white knight can move to e6 and safely escape from the king.

Figure 1.8: Knight moves to e6

This is one of the solution. You gave a check to the king by knight and captured the rook through fork.