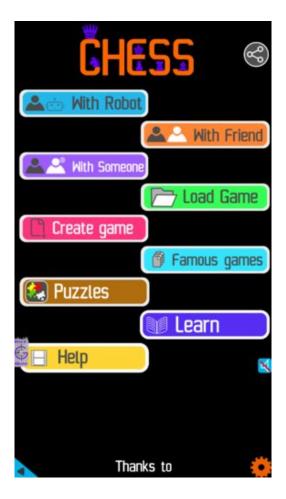

# Hard Chess puzzle # 0022 - Mate in 3 moves

Solve this hard chess puzzle and improve your chess games through improvement of your chess strategies and chess tactics. This hard puzzle is a subset of kids games.

Puzzle No: 0022

Difficulty level: hard

Description : Mate in 3 moves

Next Move: White

Player level : Advanced

Short URL for puzzle: https://gbud.in/ggbrx43

### 1.1 Hard chess puzzle 0022

Figure 1.1: Solve this hard chess puzzle 0022. Mate in 3 moves @ https://gbud.in/ggbrx43

Figure 1.2: Solve this hard chess puzzle online with solution @ https://gbud.in/ggbrx43

### 1.2 Solution to hard chess puzzle 0022

At this puzzle, next move is by White. The objective of the puzzle is to mate in 3 moves.

See the solution at the puzzle page