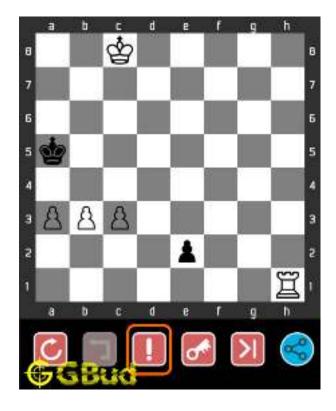

## 1.4 How to get help for moves in the hard chess puzzle 0002

To get help or the possible next moves in the puzzle, , follow the steps given below

- 1. Go to the puzzle page
- 2. Click the help button (exclamation mark as shown below) to get help or suggestion on next possible move

Figure 1.4: Click the help button to get help on next move @ https://gbud.in/gpr3qz3

Figure 1.5: Solve more hard puzzles @ https://gbud.in/chshdpz

Figure 1.6: Solve other puzzles @ https://gbud.in/chsgppz