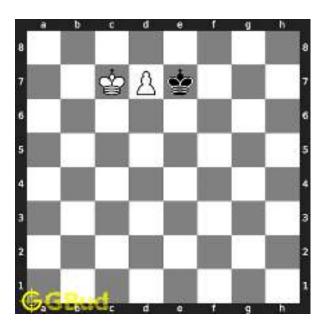

#### 1.2.1.6 Move 5

Move by white

Figure 1.8: Bb7# - This move is a checkmate move