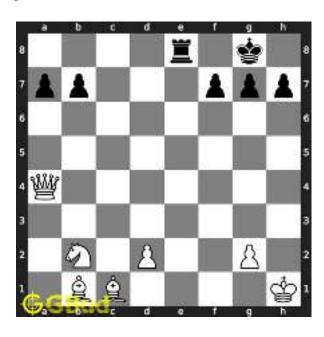

# Hard chess puzzle - # 0001 - Gain a piece or check mate

Solve this hard chess puzzle and improve your chess games through improvement of your chess strategies and chess tactics.

Puzzle No: 0001

Difficulty level: hard

Description : Gain a piece or check mate

Next Move : Black

Player level: Advanced

#### 1.1 Hard chess puzzle 0001

Figure 1.1: Solve this hard chess puzzle 0001. Gain a piece @ https://gbud.in/g4jv8q3

Figure 1.2: Solve this hard chess puzzle online with solution @ https://gbud.in/g4jv8q3

#### 1.2 Solution to hard chess puzzle 0001

At this puzzle, next move is by black. The objective of the puzzle is to gain a piece or checkmate. The white king is at e1. The pieces that are capable to give check are the black queen at a5 and black knight at d4.