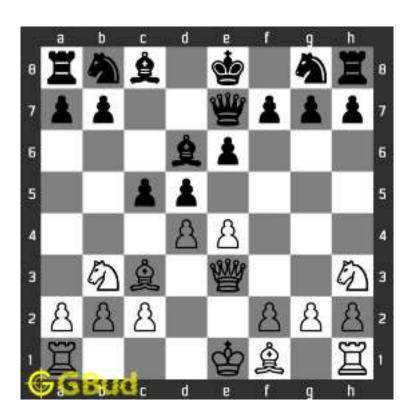

# Hard chess puzzle - # 0001 - Gain a piece or check mate

Solve this hard chess puzzle and improve your chess games through improvement of your chess strategies and chess tactics.

Puzzle No: 0001

Difficulty level: hard

Description : Gain a piece or check mate

Next Move : Black

Player level: Advanced

#### 1.1 Hard chess puzzle 0001

Figure 1.1: Solve this hard chess puzzle 0001. Gain a piece @ https://gbud.in/g4jv8q3

Figure 1.2: Solve this hard chess puzzle online with solution @ https://gbud.in/g4jv8q3

#### 1.2 Solution to hard chess puzzle 0001

At this puzzle, next move is by black. The objective of the puzzle is to gain a piece or checkmate. The white king is at e1. The pieces that are capable to give check are the black queen at a5 and black knight at d4.