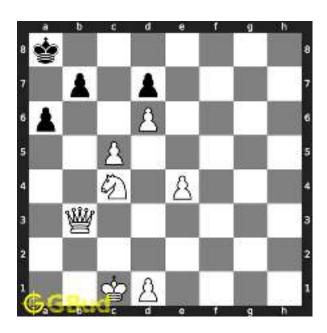

#### 1.1 Hard chess puzzle 0001

Figure 1.1: Solve this hard chess puzzle 0001. Gain a piece @ https://gbud.in/g4jv8q3

Figure 1.2: Solve this hard chess puzzle online with solution @ https://gbud.in/g4jv8q3

#### 1.2 Solution to hard chess puzzle 0001

At this puzzle, next move is by black. The objective of the puzzle is to gain a piece or checkmate. The white king is at e1. The pieces that are capable to give check are the black queen at a5 and black knight at d4.

The pawn at c2 is not supported and the same can be attacked by the knight. This move will also result in check to the king.

Figure 1.3: Knight captures pawn

Since the king is now in check, he has two options. Either he can move to the square d2 intending to capture the knight at c2 or he can move to f1 to escape the attack. In the former case you can capture the rook and in the latter case you can checkmate. The king can not move to d1 or e2 since these squares are attacked by the bishop at h5. Both options are discussed here.