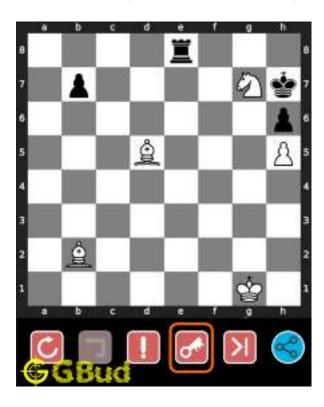

## 1.3 How to view the solution to hard chess puzzle 0002

To view the solution to this puzzle, follow the steps given below

- 1. Go to the puzzle page
- 2. Click the solution button (Key as shown below) to view the solution

Figure 1.3: Click the solution button to view solutions @ https://gbud.in/gpr3qz3