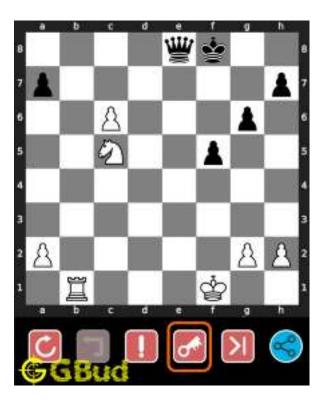

## 1.3 How to view the solution to hard chess puzzle 0002

To view the solution to this puzzle, follow the steps given below

- 1. Go to the puzzle page
- 2. Click the solution button (Key as shown below) to view the solution

Figure 1.3: Click the solution button to view solutions @ https://gbud.in/gpr3qz3