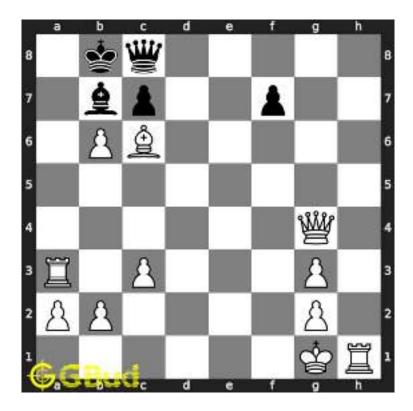

#### 1.1 Hard chess puzzle 0001

Figure 1.1: Solve this hard chess puzzle 0001. Gain a piece @ https://gbud.in/g4jv8q3

Figure 1.2: Solve this hard chess puzzle online with solution @ https://gbud.in/g4jv8q3

#### 1.2 Solution to hard chess puzzle 0001

At this puzzle, next move is by black. The objective of the puzzle is to gain a piece or checkmate. The white king is at e1. The pieces that are capable to give check are the black queen at a5 and black knight at d4.

The pawn at c2 is not supported and the same can be attacked by the knight. This move will also result in check to the king.

Figure 1.3: Knight captures pawn

Since the king is now in check, he has two options. Either he can move to the square d2 intending to capture the knight at c2 or he can move to f1 to escape the attack. In the former case you can capture the rook and in the latter case you can checkmate. The king can not move to d1 or e2 since these squares are attacked by the bishop at h5. Both options are discussed here.