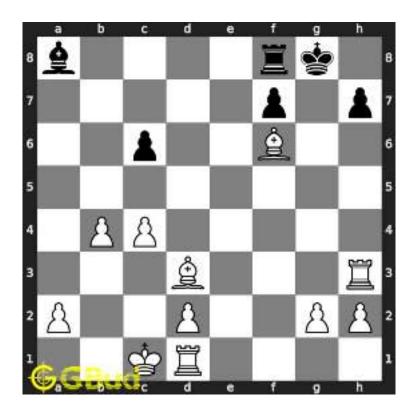

#### 1.2.1 Gaining the rook

If the king moves to the square d2, the knight can capture the rook at d4.

Figure 1.4: King moves to d2

Capturing of rook is done without losing the knight since the rook is supported only by the pawn at c3. This pawn cannot capture the knight at d4 since the pawn in pinned to the king.