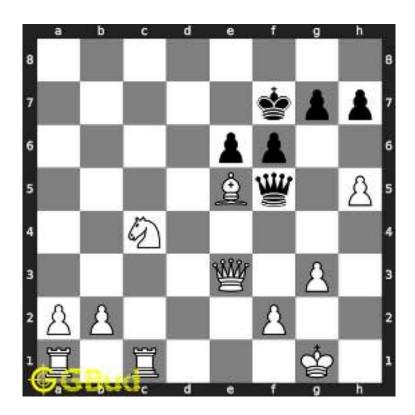

#### 1.1 Hard chess puzzle 0001

Figure 1.1: Solve this hard chess puzzle 0001. Gain a piece @ https://gbud.in/g4jv8q3

Figure 1.2: Solve this hard chess puzzle online with solution @ https://gbud.in/g4jv8q3

#### 1.2 Solution to hard chess puzzle 0001

At this puzzle, next move is by black. The objective of the puzzle is to gain a piece or checkmate. The white king is at e1. The pieces that are capable to give check are the black queen at a5 and black knight at d4.

The pawn at c2 is not supported and the same can be attacked by the knight. This move will also result in check to the king.

Figure 1.3: Knight captures pawn

Since the king is now in check, he has two options. Either he can move to the square d2 intending to capture the knight at c2 or he can move to f1 to escape the attack. In the former case you can capture the rook and in the latter case you can checkmate. The king can not move to d1 or e2 since these squares are attacked by the bishop at h5. Both options are discussed here.