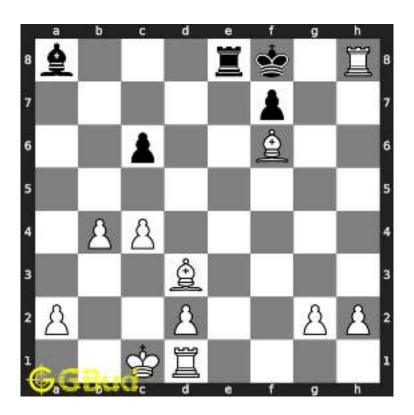

#### 1.2.1 Gaining the rook

If the king moves to the square d2, the knight can capture the rook at d4.

Figure 1.4: King moves to d2

Capturing of rook is done without losing the knight since the rook is supported only by the pawn at c3. This pawn cannot capture the knight at d4 since the pawn in pinned to the king.

Figure 1.5: Rook is captured by knight

Now the king may move to d3 or e3 intending to capture the knight.

Figure 1.6: King may move to d3

Figure 1.7: King may move to e3

In either case, your white knight can move to e6 and safely escape from the king.