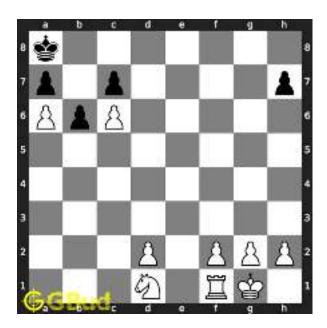

#### 1.2.1 Gaining the rook

If the king moves to the square d2, the knight can capture the rook at d4.

Figure 1.4: King moves to d2

Capturing of rook is done without losing the knight since the rook is supported only by the pawn at c3. This pawn cannot capture the knight at d4 since the pawn in pinned to the king.