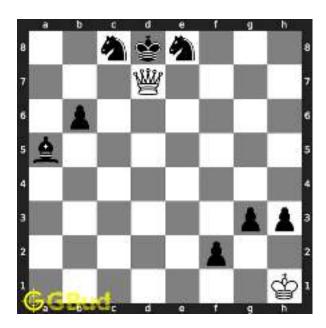

Figure 1.5: Rook is captured by knight

Now the king may move to d3 or e3 intending to capture the knight.

Figure 1.6: King may move to d3

Figure 1.7: King may move to e3

In either case, your white knight can move to e6 and safely escape from the king.