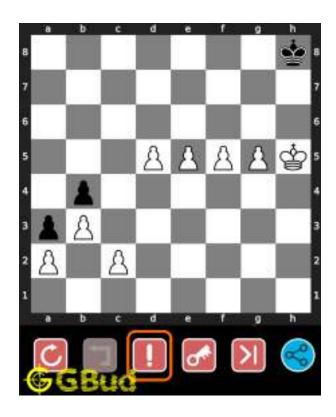

#### 1.2 Solution to hard chess puzzle 0002

At this puzzle, next move is by White. The objective of the puzzle is to gain a piece. Gaining a piece in this puzzle is not direct. If you observe, the pawn at g7 is not supported. The same square is in the line of attack of your bishop at c3. However, this bishop is blocked by the pawn at d4. You need to free this pawn. This pawn can be moved by capturing the pawn at c5 and thereby threatening the bishop at d6. Your opponent may not capture this pawn since it is supported by your knight and queen. If they capture, they will be at a loss of piece. since the pawn is moved from

the d file, your bishop's line of attack is clear. Now the bishop can capture the pawn at g7. After this capture, the bishop can attack the rook since it is arrested by its own pieces. You can capture the rook even if they move their knight.

## 1.4 How to get help for moves in the hard chess puzzle 0002

To get help or the possible next moves in the puzzle, , follow the steps given below

- 1. Go to the puzzle page
- 2. Click the help button (exclamation mark as shown below) to get help or suggestion on next possible move

Figure 1.4: Click the help button to get help on next move @ https://gbud.in/gpr3qz3

Figure 1.5: Solve more hard puzzles @ https://gbud.in/chshdpz

Figure 1.6: Solve other puzzles @ https://gbud.in/chsgppz