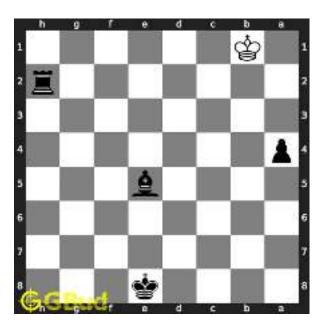

#### 1.2.1.3 Move 2

Move by black

Figure 1.5: Kb8 - Opponent's king has only b8 to move

#### 1.2.1.4 Move 3

Move by white

Figure 1.6: Nd7+ - This will force the opponents king to the corner square a8  $\,$ 