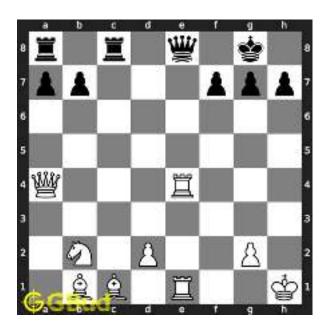

The pawn at c2 is not supported and the same can be attacked by the knight. This move will also result in check to the king.

Figure 1.3: Knight captures pawn

Since the king is now in check, he has two options. Either he can move to the square d2 intending to capture the knight at c2 or he can move to f1 to escape the attack. In the former case you can capture the rook and in the latter case you can checkmate. The king can not move to d1 or e2 since these squares are attacked by the bishop at h5. Both options are discussed here.

#### 1.2.1 Gaining the rook

If the king moves to the square d2, the knight can capture the rook at d4.

Figure 1.4: King moves to d2

Capturing of rook is done without losing the knight since the rook is supported only by the pawn at c3. This pawn cannot capture the knight at d4 since the pawn in pinned to the king.