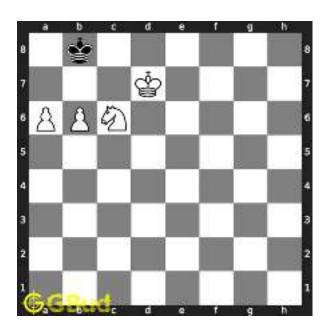

Figure 1.5: Rook is captured by knight

Now the king may move to d3 or e3 intending to capture the knight.

Figure 1.6: King may move to d3

Figure 1.7: King may move to e3

In either case, your white knight can move to e6 and safely escape from the king.

Figure 1.8: Knight moves to e6

This is one of the solution. You gave a check to the king by knight and captured the rook through fork.