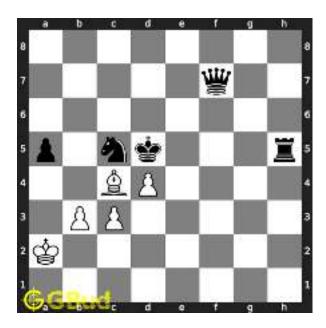

#### 1.2.1 Gaining the rook

If the king moves to the square d2, the knight can capture the rook at d4.

Figure 1.4: King moves to d2

Capturing of rook is done without losing the knight since the rook is supported only by the pawn at c3. This pawn cannot capture the knight at d4 since the pawn in pinned to the king.

Figure 1.5: Rook is captured by knight

Now the king may move to d3 or e3 intending to capture the knight.

Figure 1.6: King may move to d3

Figure 1.7: King may move to e3

In either case, your white knight can move to e6 and safely escape from the king.