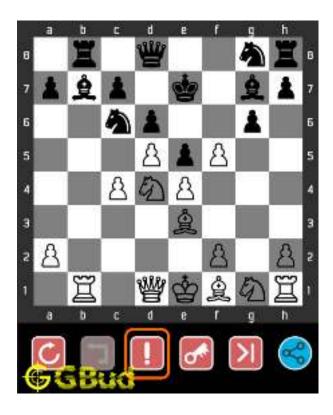

## 1.4 How to get help for moves in the hard chess puzzle 0002

To get help or the possible next moves in the puzzle, , follow the steps given below

- 1. Go to the puzzle page
- 2. Click the help button (exclamation mark as shown below) to get help or suggestion on next possible move

Figure 1.4: Click the help button to get help on next move @ https://gbud.in/gpr3qz3

Figure 1.5: Solve more hard puzzles @ https://gbud.in/chshdpz

Figure 1.6: Solve other puzzles @ https://gbud.in/chsgppz