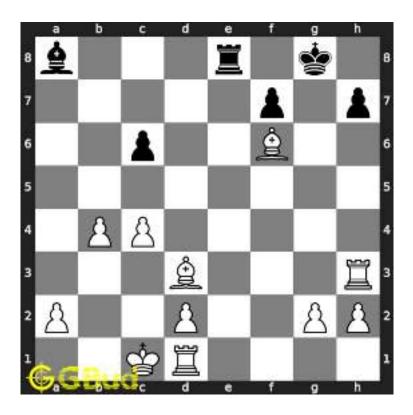

Figure 1.5: Rook is captured by knight

Now the king may move to d3 or e3 intending to capture the knight.

Figure 1.6: King may move to d3

Figure 1.7: King may move to e3

In either case, your white knight can move to e6 and safely escape from the king.

Figure 1.8: Knight moves to e6

This is one of the solution. You gave a check to the king by knight and captured the rook through fork.