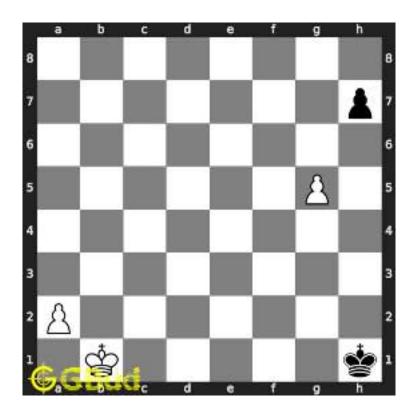

# Hard chess puzzle - # 0001 - Gain a piece or check mate

Solve this hard chess puzzle and improve your chess games through improvement of your chess strategies and chess tactics.

Puzzle No: 0001

Difficulty level: hard

Description : Gain a piece or check mate

Next Move : Black

Player level: Advanced

#### 1.1 Hard chess puzzle 0001

Figure 1.1: Solve this hard chess puzzle 0001. Gain a piece @ https://gbud.in/g4jv8q3

Figure 1.2: Solve this hard chess puzzle online with solution @ https://gbud.in/g4jv8q3