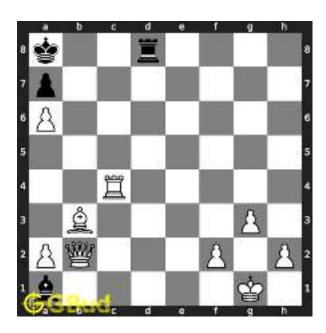

# Hard chess puzzle - # 0001 - Gain a piece or check mate

Solve this hard chess puzzle and improve your chess games through improvement of your chess strategies and chess tactics.

Puzzle No: 0001

Difficulty level: hard

Description : Gain a piece or check mate

Next Move : Black

Player level: Advanced

#### 1.1 Hard chess puzzle 0001

Figure 1.1: Solve this hard chess puzzle 0001. Gain a piece @ https://gbud.in/g4jv8q3

Figure 1.2: Solve this hard chess puzzle online with solution @ https://gbud.in/g4jv8q3

#### 1.2 Solution to hard chess puzzle 0001

At this puzzle, next move is by black. The objective of the puzzle is to gain a piece or checkmate. The white king is at e1. The pieces that are capable to give check are the black queen at a5 and black knight at d4.

The pawn at c2 is not supported and the same can be attacked by the knight. This move will also result in check to the king.

Figure 1.3: Knight captures pawn

Since the king is now in check, he has two options. Either he can move to the square d2 intending to capture the knight at c2 or he can move to f1 to escape the attack. In the former case you can capture the rook and in the latter case you can checkmate. The king can not move to d1 or e2 since these squares are attacked by the bishop at h5. Both options are discussed here.