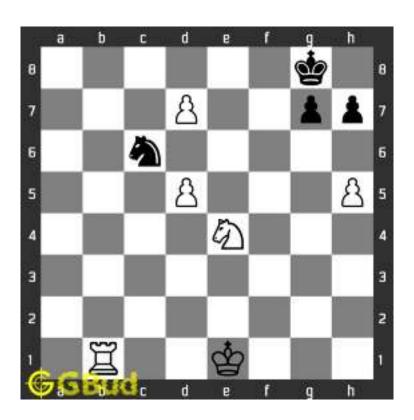

#### 1.1 Hard chess puzzle 0003

Figure 1.1: Solve this hard chess puzzle 0003. mate in 3 moves @ https://gbud.in/g4v13y3

Figure 1.2: Solve this hard chess puzzle online with solution @ https://gbud.in/g4v13y3

#### 1.2 Solution to hard chess puzzle 0003

At this puzzle, next move is by Black. The objective of the puzzle is checkmate in 3 moves. For mate in 3 moves, you need to sacrifice. You also need to give a series of checks.