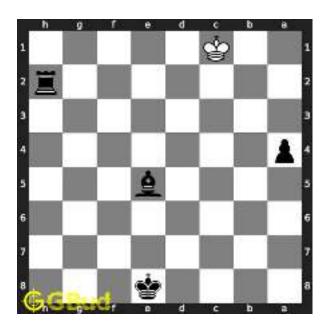

### 1.2.1.5 Move 4

Move by black

Figure 1.7: Ka8 - Opponents king is pushed to a corner so that you can have a checkmate

#### 1.2.1.6 Move 5

Move by white

Figure 1.8: Bb7# - This move is a checkmate move