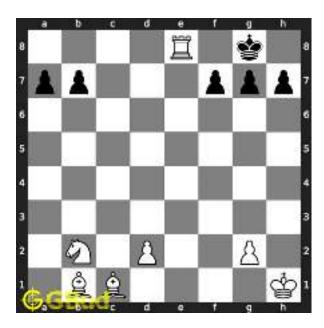

#### 1.1 Hard chess puzzle 0001

Figure 1.1: Solve this hard chess puzzle 0001. Gain a piece @ https://gbud.in/g4jv8q3

Figure 1.2: Solve this hard chess puzzle online with solution @ https://gbud.in/g4jv8q3

#### 1.2 Solution to hard chess puzzle 0001

At this puzzle, next move is by black. The objective of the puzzle is to gain a piece or checkmate. The white king is at e1. The pieces that are capable to give check are the black queen at a5 and black knight at d4.