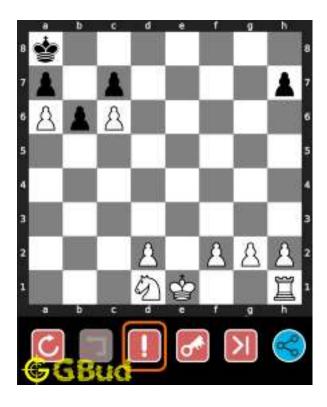

# Hard chess puzzle - # 0001 - Gain a piece or check mate

Solve this hard chess puzzle and improve your chess games through improvement of your chess strategies and chess tactics.

Puzzle No: 0001

Difficulty level: hard

Description : Gain a piece or check mate

Next Move : Black

Player level: Advanced

#### 1.1 Hard chess puzzle 0001

Figure 1.1: Solve this hard chess puzzle 0001. Gain a piece @ https://gbud.in/g4jv8q3

Figure 1.2: Solve this hard chess puzzle online with solution @ https://gbud.in/g4jv8q3

#### 1.2 Solution to hard chess puzzle 0001

At this puzzle, next move is by black. The objective of the puzzle is to gain a piece or checkmate. The white king is at e1. The pieces that are capable to give check are the black queen at a5 and black knight at d4.

The pawn at c2 is not supported and the same can be attacked by the knight. This move will also result in check to the king.

Figure 1.3: Knight captures pawn

Since the king is now in check, he has two options. Either he can move to the square d2 intending to capture the knight at c2 or he can move to f1 to escape the attack. In the former case you can capture the rook and in the latter case you can checkmate. The king can not move to d1 or e2 since these squares are attacked by the bishop at h5. Both options are discussed here.