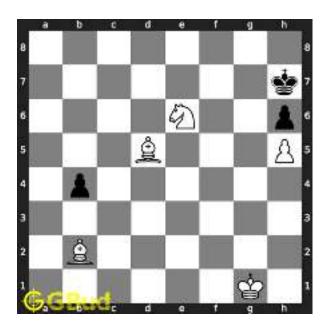

Figure 1.5: Rook is captured by knight

Now the king may move to d3 or e3 intending to capture the knight.

Figure 1.6: King may move to d3

Figure 1.7: King may move to e3

In either case, your white knight can move to e6 and safely escape from the king.

Figure 1.8: Knight moves to e6

This is one of the solution. You gave a check to the king by knight and captured the rook through fork.