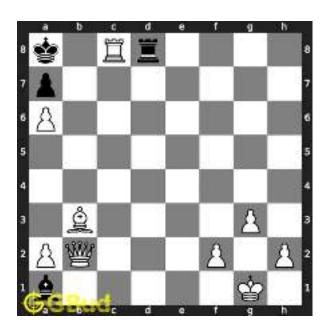

The pawn at c2 is not supported and the same can be attacked by the knight. This move will also result in check to the king.

Figure 1.3: Knight captures pawn

Since the king is now in check, he has two options. Either he can move to the square d2 intending to capture the knight at c2 or he can move to f1 to escape the attack. In the former case you can capture the rook and in the latter case you can checkmate. The king can not move to d1 or e2 since these squares are attacked by the bishop at h5. Both options are discussed here.

#### 1.2.1 Gaining the rook

If the king moves to the square d2, the knight can capture the rook at d4.

Figure 1.4: King moves to d2

Capturing of rook is done without losing the knight since the rook is supported only by the pawn at c3. This pawn cannot capture the knight at d4 since the pawn in pinned to the king.

Figure 1.5: Rook is captured by knight

Now the king may move to d3 or e3 intending to capture the knight.

Figure 1.6: King may move to d3

Figure 1.7: King may move to e3

In either case, your white knight can move to e6 and safely escape from the king.