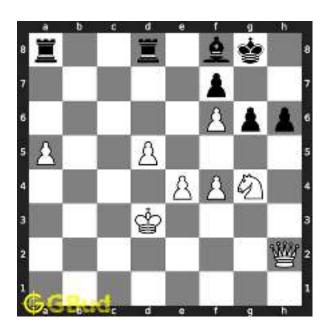

#### 1.1 Hard chess puzzle 0003

Figure 1.1: Solve this hard chess puzzle 0003. mate in 3 moves @ https://gbud.in/g4v13y3

Figure 1.2: Solve this hard chess puzzle online with solution @ https://gbud.in/g4v13y3

#### 1.2 Solution to hard chess puzzle 0003

At this puzzle, next move is by Black. The objective of the puzzle is checkmate in 3 moves. For mate in 3 moves, you need to sacrifice. You also need to give a series of checks.