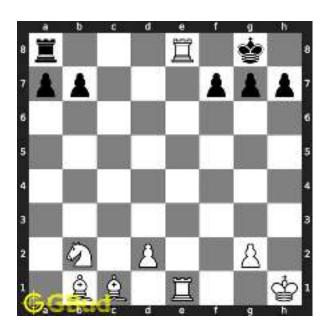

# Hard chess puzzle - # 0001 - Gain a piece or check mate

Solve this hard chess puzzle and improve your chess games through improvement of your chess strategies and chess tactics.

Puzzle No: 0001

Difficulty level: hard

Description : Gain a piece or check mate

Next Move : Black

Player level: Advanced

#### 1.1 Hard chess puzzle 0001

Figure 1.1: Solve this hard chess puzzle 0001. Gain a piece @ https://gbud.in/g4jv8q3

Figure 1.2: Solve this hard chess puzzle online with solution @ https://gbud.in/g4jv8q3

#### 1.2 Solution to hard chess puzzle 0001

At this puzzle, next move is by black. The objective of the puzzle is to gain a piece or checkmate. The white king is at e1. The pieces that are capable to give check are the black queen at a5 and black knight at d4.