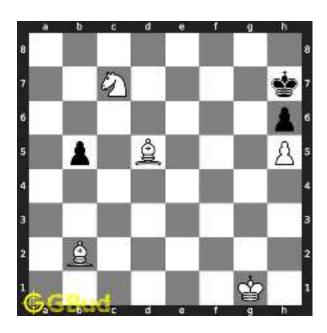

The pawn at c2 is not supported and the same can be attacked by the knight. This move will also result in check to the king.

Figure 1.3: Knight captures pawn

Since the king is now in check, he has two options. Either he can move to the square d2 intending to capture the knight at c2 or he can move to f1 to escape the attack. In the former case you can capture the rook and in the latter case you can checkmate. The king can not move to d1 or e2 since these squares are attacked by the bishop at h5. Both options are discussed here.

#### 1.2.1 Gaining the rook

If the king moves to the square d2, the knight can capture the rook at d4.

Figure 1.4: King moves to d2

Capturing of rook is done without losing the knight since the rook is supported only by the pawn at c3. This pawn cannot capture the knight at d4 since the pawn in pinned to the king.