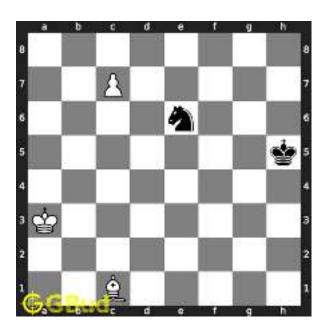

The pawn at c2 is not supported and the same can be attacked by the knight. This move will also result in check to the king.

Figure 1.3: Knight captures pawn

Since the king is now in check, he has two options. Either he can move to the square d2 intending to capture the knight at c2 or he can move to f1 to escape the attack. In the former case you can capture the rook and in the latter case you can checkmate. The king can not move to d1 or e2 since these squares are attacked by the bishop at h5. Both options are discussed here.

#### 1.2.1 Gaining the rook

If the king moves to the square d2, the knight can capture the rook at d4.

Figure 1.4: King moves to d2

Capturing of rook is done without losing the knight since the rook is supported only by the pawn at c3. This pawn cannot capture the knight at d4 since the pawn in pinned to the king.