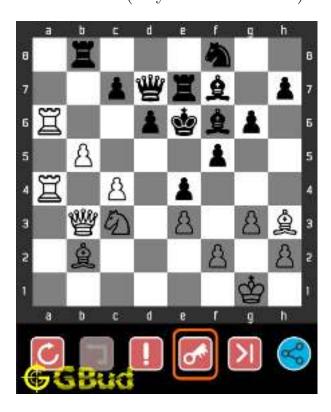

## 1.3 How to view the solution to hard chess puzzle 0002

To view the solution to this puzzle, follow the steps given below

- 1. Go to the puzzle page
- 2. Click the solution button (Key as shown below) to view the solution

Figure 1.3: Click the solution button to view solutions @ https://gbud.in/gpr3qz3