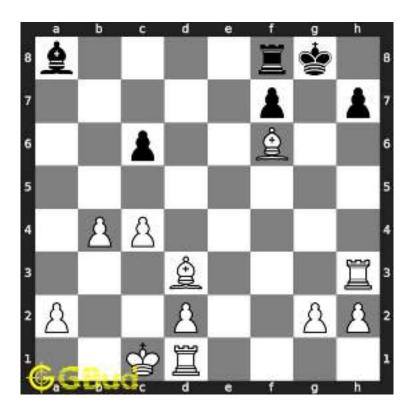

#### 1.2.2 Checkmate

If the king moves to f1, the queen can capture the pawn at d2.

Figure 1.9: King moves to f1

Figure 1.10: Queen captures pawn at c3

Now the White moves the pawn from g2 to g3 to prevent checkmate in the next move. You can move your bishop to f3 to stop king moving to g2 in the next move.

Figure 1.11: Pawn moves to g3

Figure 1.12: Bishop moves to f3

Next move is obviously check mate. With a tentative move of white pawn from e5 to d6, the queen can move to e1 and checkmate. The king can not capture queen since the queen is supported by the knight at c2.