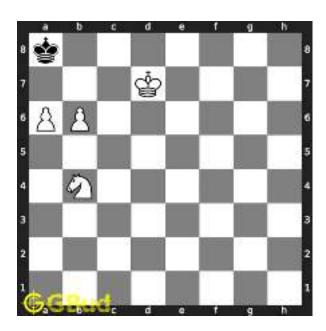

The pawn at c2 is not supported and the same can be attacked by the knight. This move will also result in check to the king.

Figure 1.3: Knight captures pawn

Since the king is now in check, he has two options. Either he can move to the square d2 intending to capture the knight at c2 or he can move to f1 to escape the attack. In the former case you can capture the rook and in the latter case you can checkmate. The king can not move to d1 or e2 since these squares are attacked by the bishop at h5. Both options are discussed here.

#### 1.2.1 Gaining the rook

If the king moves to the square d2, the knight can capture the rook at d4.

Figure 1.4: King moves to d2

Capturing of rook is done without losing the knight since the rook is supported only by the pawn at c3. This pawn cannot capture the knight at d4 since the pawn in pinned to the king.