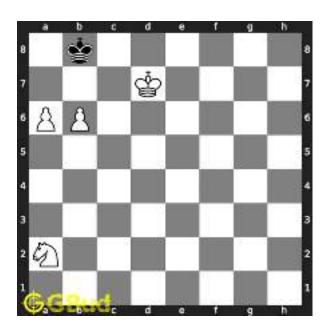

### 1.2.1.2 Move 1

Move by white

Figure 1.4: Kb6 - This is a crucial move since this will not allow the opponents king to move to seventh rank

#### 1.2.1.3 Move 2

Move by black

Figure 1.5: Kb8 - Opponent's king has only b8 to move