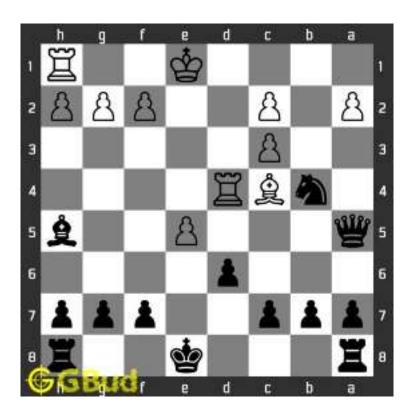

#### 1.2 Solution to hard chess puzzle 0001

At this puzzle, next move is by black. The objective of the puzzle is to gain a piece or checkmate. The white king is at e1. The pieces that are capable to give check are the black queen at a5 and black knight at d4.

The pawn at c2 is not supported and the same can be attacked by the knight. This move will also result in check to the king.

Figure 1.3: Knight captures pawn

Since the king is now in check, he has two options. Either he can move to the square d2 intending to capture the knight at c2 or he can move to f1 to escape the attack. In the former case you can capture the rook and in the latter case you can checkmate. The king can not move to d1 or e2 since these squares are attacked by the bishop at h5. Both options are discussed here.