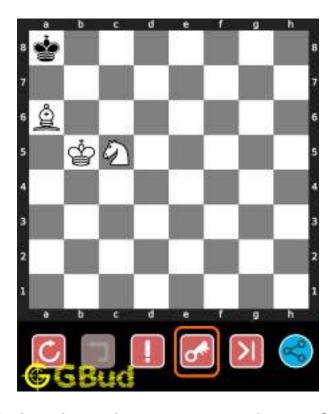

#### 1.1 Hard chess puzzle 0001

Figure 1.1: Solve this hard chess puzzle 0001. Gain a piece @ https://gbud.in/g4jv8q3

Figure 1.2: Solve this hard chess puzzle online with solution @ https://gbud.in/g4jv8q3

#### 1.2 Solution to hard chess puzzle 0001

At this puzzle, next move is by black. The objective of the puzzle is to gain a piece or checkmate. The white king is at e1. The pieces that are capable to give check are the black queen at a5 and black knight at d4.

The pawn at c2 is not supported and the same can be attacked by the knight. This move will also result in check to the king.

Figure 1.3: Knight captures pawn

Since the king is now in check, he has two options. Either he can move to the square d2 intending to capture the knight at c2 or he can move to f1 to escape the attack. In the former case you can capture the rook and in the latter case you can checkmate. The king can not move to d1 or e2 since these squares are attacked by the bishop at h5. Both options are discussed here.