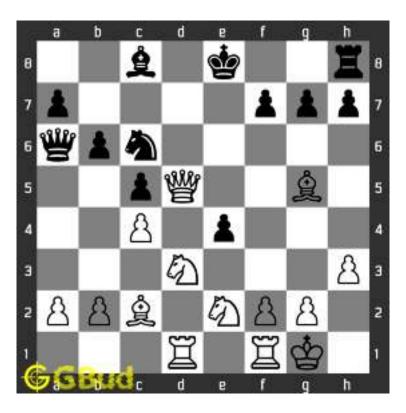

#### 1.2 Solution to hard chess puzzle 0001

At this puzzle, next move is by black. The objective of the puzzle is to gain a piece or checkmate. The white king is at e1. The pieces that are capable to give check are the black queen at a5 and black knight at d4.

The pawn at c2 is not supported and the same can be attacked by the knight. This move will also result in check to the king.

Figure 1.3: Knight captures pawn

Since the king is now in check, he has two options. Either he can move to the square d2 intending to capture the knight at c2 or he can move to f1 to escape the attack. In the former case you can capture the rook and in the latter case you can checkmate. The king can not move to d1 or e2 since these squares are attacked by the bishop at h5. Both options are discussed here.