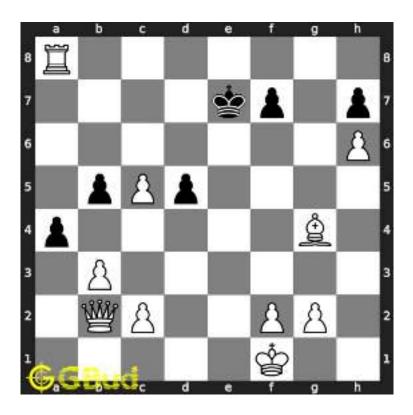

The pawn at c2 is not supported and the same can be attacked by the knight. This move will also result in check to the king.

Figure 1.3: Knight captures pawn

Since the king is now in check, he has two options. Either he can move to the square d2 intending to capture the knight at c2 or he can move to f1 to escape the attack. In the former case you can capture the rook and in the latter case you can checkmate. The king can not move to d1 or e2 since these squares are attacked by the bishop at h5. Both options are discussed here.

#### 1.2.1 Gaining the rook

If the king moves to the square d2, the knight can capture the rook at d4.

Figure 1.4: King moves to d2

Capturing of rook is done without losing the knight since the rook is supported only by the pawn at c3. This pawn cannot capture the knight at d4 since the pawn in pinned to the king.