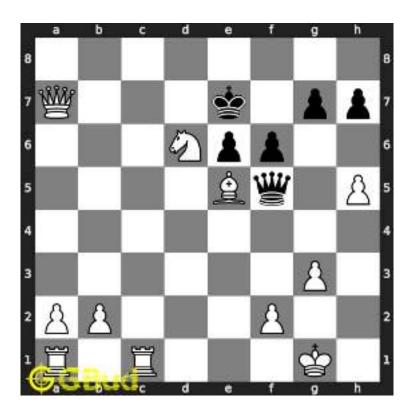

#### 1.2.1 Gaining the rook

If the king moves to the square d2, the knight can capture the rook at d4.

Figure 1.4: King moves to d2

Capturing of rook is done without losing the knight since the rook is supported only by the pawn at c3. This pawn cannot capture the knight at d4 since the pawn in pinned to the king.

Figure 1.5: Rook is captured by knight

Now the king may move to d3 or e3 intending to capture the knight.

Figure 1.6: King may move to d3

Figure 1.7: King may move to e3

In either case, your white knight can move to e6 and safely escape from the king.