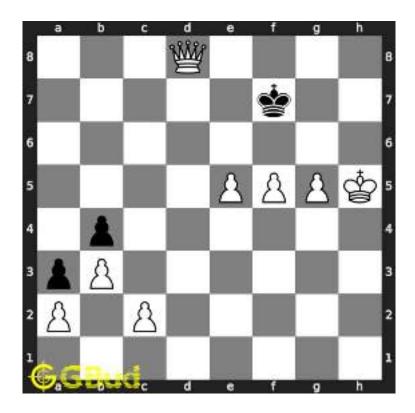

#### 1.2.1.6 Move 5

Move by white

Figure 1.8: Bb7# - This move is a checkmate move

## 1.2.2 Right moves for the solution to the hard chess puzzle 0021

Based on the objective of the puzzle, you have to make the right moves. Following are the right moves

1. Kb6, Nd7+, Bb7#