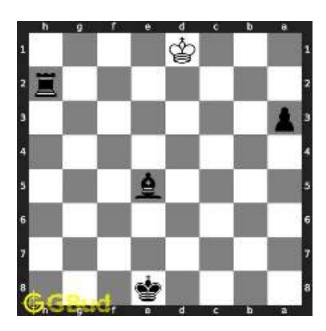

#### 1.1 Hard chess puzzle 0001

Figure 1.1: Solve this hard chess puzzle 0001. Gain a piece @ https://gbud.in/g4jv8q3

Figure 1.2: Solve this hard chess puzzle online with solution @ https://gbud.in/g4jv8q3

#### 1.2 Solution to hard chess puzzle 0001

At this puzzle, next move is by black. The objective of the puzzle is to gain a piece or checkmate. The white king is at e1. The pieces that are capable to give check are the black queen at a5 and black knight at d4.

The pawn at c2 is not supported and the same can be attacked by the knight. This move will also result in check to the king.

Figure 1.3: Knight captures pawn

Since the king is now in check, he has two options. Either he can move to the square d2 intending to capture the knight at c2 or he can move to f1 to escape the attack. In the former case you can capture the rook and in the latter case you can checkmate. The king can not move to d1 or e2 since these squares are attacked by the bishop at h5. Both options are discussed here.