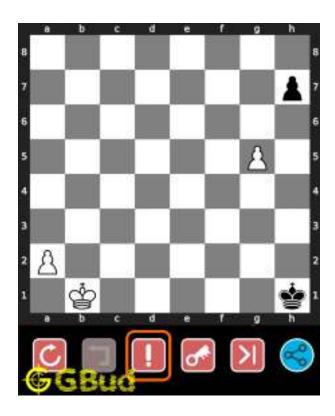

## 1.3 How to view the solution to hard chess puzzle 0002

To view the solution to this puzzle, follow the steps given below

- 1. Go to the puzzle page
- 2. Click the solution button (Key as shown below) to view the solution

Figure 1.3: Click the solution button to view solutions @ https://gbud.in/gpr3qz3