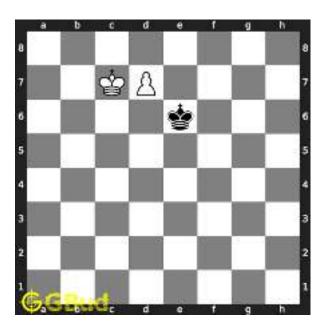

# Hard chess puzzle - # 0001 - Gain a piece or check mate

Solve this hard chess puzzle and improve your chess games through improvement of your chess strategies and chess tactics.

Puzzle No: 0001

Difficulty level: hard

Description : Gain a piece or check mate

Next Move : Black

Player level: Advanced

#### 1.1 Hard chess puzzle 0001

Figure 1.1: Solve this hard chess puzzle 0001. Gain a piece @ https://gbud.in/g4jv8q3

Figure 1.2: Solve this hard chess puzzle online with solution @ https://gbud.in/g4jv8q3

#### 1.2 Solution to hard chess puzzle 0001

At this puzzle, next move is by black. The objective of the puzzle is to gain a piece or checkmate. The white king is at e1. The pieces that are capable to give check are the black queen at a5 and black knight at d4.

The pawn at c2 is not supported and the same can be attacked by the knight. This move will also result in check to the king.

Figure 1.3: Knight captures pawn

Since the king is now in check, he has two options. Either he can move to the square d2 intending to capture the knight at c2 or he can move to f1 to escape the attack. In the former case you can capture the rook and in the latter case you can checkmate. The king can not move to d1 or e2 since these squares are attacked by the bishop at h5. Both options are discussed here.