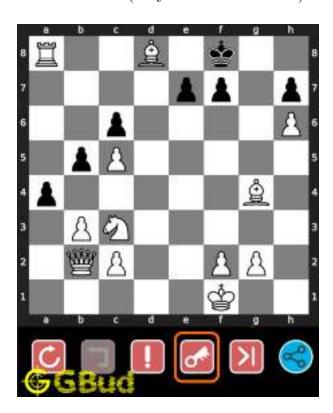

Figure 1.5: Rook is captured by knight

Now the king may move to d3 or e3 intending to capture the knight.

Figure 1.6: King may move to d3

Figure 1.7: King may move to e3

In either case, your white knight can move to e6 and safely escape from the king.

Figure 1.8: Knight moves to e6

This is one of the solution. You gave a check to the king by knight and captured the rook through fork.