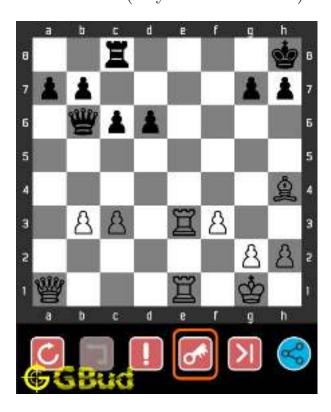

## 1.3 How to view the solution to hard chess puzzle 0002

To view the solution to this puzzle, follow the steps given below

- 1. Go to the puzzle page
- 2. Click the solution button (Key as shown below) to view the solution

Figure 1.3: Click the solution button to view solutions @ https://gbud.in/gpr3qz3