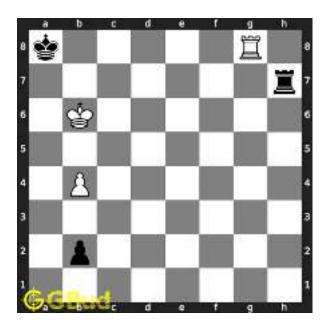

# Hard chess puzzle - # 0001 - Gain a piece or check mate

Solve this hard chess puzzle and improve your chess games through improvement of your chess strategies and chess tactics.

Puzzle No: 0001

Difficulty level: hard

Description : Gain a piece or check mate

Next Move : Black

Player level: Advanced

#### 1.1 Hard chess puzzle 0001

Figure 1.1: Solve this hard chess puzzle 0001. Gain a piece @ https://gbud.in/g4jv8q3

Figure 1.2: Solve this hard chess puzzle online with solution @ https://gbud.in/g4jv8q3

#### 1.2 Solution to hard chess puzzle 0001

At this puzzle, next move is by black. The objective of the puzzle is to gain a piece or checkmate. The white king is at e1. The pieces that are capable to give check are the black queen at a5 and black knight at d4.

The pawn at c2 is not supported and the same can be attacked by the knight. This move will also result in check to the king.

Figure 1.3: Knight captures pawn

Since the king is now in check, he has two options. Either he can move to the square d2 intending to capture the knight at c2 or he can move to f1 to escape the attack. In the former case you can capture the rook and in the latter case you can checkmate. The king can not move to d1 or e2 since these squares are attacked by the bishop at h5. Both options are discussed here.