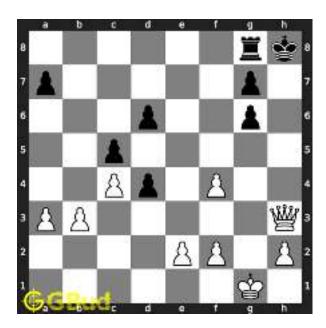

#### 1.1 Hard chess puzzle 0001

Figure 1.1: Solve this hard chess puzzle 0001. Gain a piece @ https://gbud.in/g4jv8q3

Figure 1.2: Solve this hard chess puzzle online with solution @ https://gbud.in/g4jv8q3

#### 1.2 Solution to hard chess puzzle 0001

At this puzzle, next move is by black. The objective of the puzzle is to gain a piece or checkmate. The white king is at e1. The pieces that are capable to give check are the black queen at a5 and black knight at d4.

The pawn at c2 is not supported and the same can be attacked by the knight. This move will also result in check to the king.

Figure 1.3: Knight captures pawn

Since the king is now in check, he has two options. Either he can move to the square d2 intending to capture the knight at c2 or he can move to f1 to escape the attack. In the former case you can capture the rook and in the latter case you can checkmate. The king can not move to d1 or e2 since these squares are attacked by the bishop at h5. Both options are discussed here.