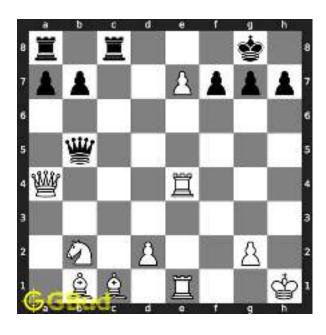

The pawn at c2 is not supported and the same can be attacked by the knight. This move will also result in check to the king.

Figure 1.3: Knight captures pawn

Since the king is now in check, he has two options. Either he can move to the square d2 intending to capture the knight at c2 or he can move to f1 to escape the attack. In the former case you can capture the rook and in the latter case you can checkmate. The king can not move to d1 or e2 since these squares are attacked by the bishop at h5. Both options are discussed here.

#### 1.2.1 Gaining the rook

If the king moves to the square d2, the knight can capture the rook at d4.

Figure 1.4: King moves to d2

Capturing of rook is done without losing the knight since the rook is supported only by the pawn at c3. This pawn cannot capture the knight at d4 since the pawn in pinned to the king.