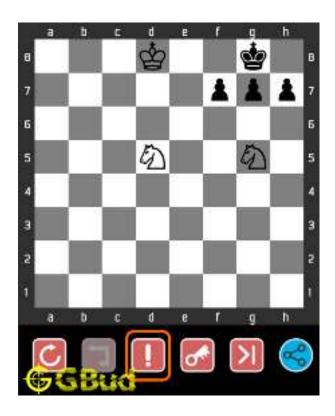

#### 1.1 Hard chess puzzle 0001

Figure 1.1: Solve this hard chess puzzle 0001. Gain a piece @ https://gbud.in/g4jv8q3

Figure 1.2: Solve this hard chess puzzle online with solution @ https://gbud.in/g4jv8q3

#### 1.2 Solution to hard chess puzzle 0001

At this puzzle, next move is by black. The objective of the puzzle is to gain a piece or checkmate. The white king is at e1. The pieces that are capable to give check are the black queen at a5 and black knight at d4.

The pawn at c2 is not supported and the same can be attacked by the knight. This move will also result in check to the king.

Figure 1.3: Knight captures pawn

Since the king is now in check, he has two options. Either he can move to the square d2 intending to capture the knight at c2 or he can move to f1 to escape the attack. In the former case you can capture the rook and in the latter case you can checkmate. The king can not move to d1 or e2 since these squares are attacked by the bishop at h5. Both options are discussed here.