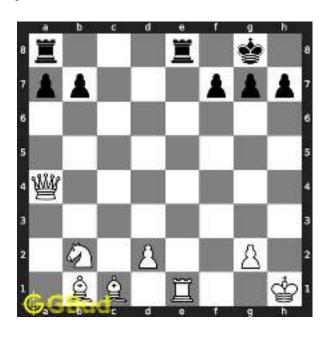

Figure 1.5: Rook is captured by knight

Now the king may move to d3 or e3 intending to capture the knight.

Figure 1.6: King may move to d3

Figure 1.7: King may move to e3

In either case, your white knight can move to e6 and safely escape from the king.

Figure 1.8: Knight moves to e6

This is one of the solution. You gave a check to the king by knight and captured the rook through fork.