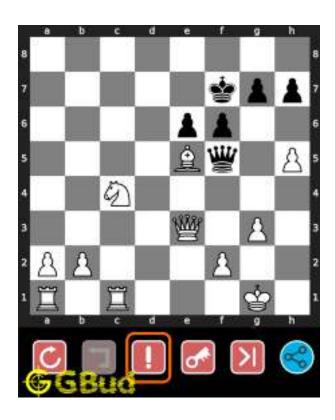

## 1.4 How to get help for moves in the hard chess puzzle 0002

To get help or the possible next moves in the puzzle, , follow the steps given below

- 1. Go to the puzzle page
- 2. Click the help button (exclamation mark as shown below) to get help or suggestion on next possible move

Figure 1.4: Click the help button to get help on next move @ https://gbud.in/gpr3qz3

Figure 1.5: Solve more hard puzzles @ https://gbud.in/chshdpz

Figure 1.6: Solve other puzzles @ https://gbud.in/chsgppz