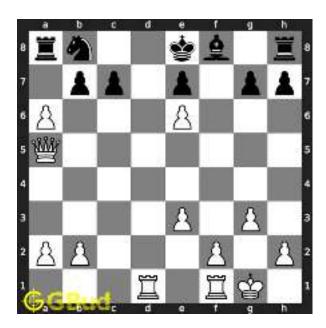

Figure 1.5: Rook is captured by knight

Now the king may move to d3 or e3 intending to capture the knight.

Figure 1.6: King may move to d3

Figure 1.7: King may move to e3

In either case, your white knight can move to e6 and safely escape from the king.

Figure 1.8: Knight moves to e6

This is one of the solution. You gave a check to the king by knight and captured the rook through fork.