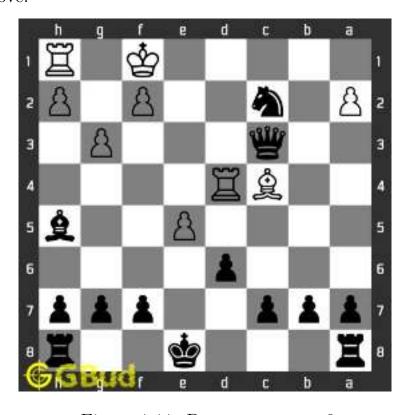

#### 1.2.1 Gaining the rook

If the king moves to the square d2, the knight can capture the rook at d4.

Figure 1.4: King moves to d2

Capturing of rook is done without losing the knight since the rook is supported only by the pawn at c3. This pawn cannot capture the knight at d4 since the pawn in pinned to the king.

Figure 1.5: Rook is captured by knight

Now the king may move to d3 or e3 intending to capture the knight.

Figure 1.6: King may move to d3

Figure 1.7: King may move to e3

In either case, your white knight can move to e6 and safely escape from the king.