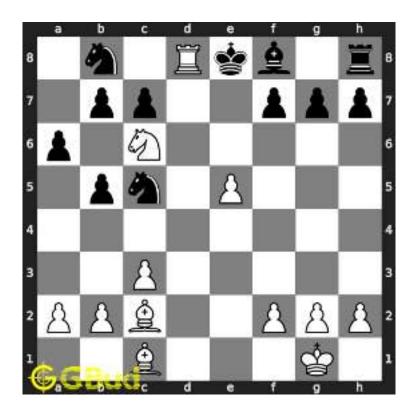

#### 1.1 Hard chess puzzle 0001

Figure 1.1: Solve this hard chess puzzle 0001. Gain a piece @ https://gbud.in/g4jv8q3

Figure 1.2: Solve this hard chess puzzle online with solution @ https://gbud.in/g4jv8q3

#### 1.2 Solution to hard chess puzzle 0001

At this puzzle, next move is by black. The objective of the puzzle is to gain a piece or checkmate. The white king is at e1. The pieces that are capable to give check are the black queen at a5 and black knight at d4.

The pawn at c2 is not supported and the same can be attacked by the knight. This move will also result in check to the king.

Figure 1.3: Knight captures pawn

Since the king is now in check, he has two options. Either he can move to the square d2 intending to capture the knight at c2 or he can move to f1 to escape the attack. In the former case you can capture the rook and in the latter case you can checkmate. The king can not move to d1 or e2 since these squares are attacked by the bishop at h5. Both options are discussed here.