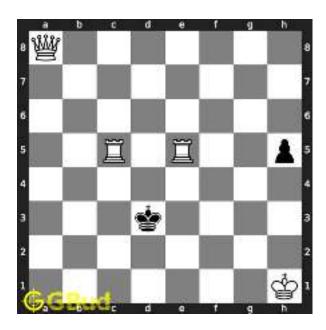

The pawn at c2 is not supported and the same can be attacked by the knight. This move will also result in check to the king.

Figure 1.3: Knight captures pawn

Since the king is now in check, he has two options. Either he can move to the square d2 intending to capture the knight at c2 or he can move to f1 to escape the attack. In the former case you can capture the rook and in the latter case you can checkmate. The king can not move to d1 or e2 since these squares are attacked by the bishop at h5. Both options are discussed here.

#### 1.2.1 Gaining the rook

If the king moves to the square d2, the knight can capture the rook at d4.

Figure 1.4: King moves to d2

Capturing of rook is done without losing the knight since the rook is supported only by the pawn at c3. This pawn cannot capture the knight at d4 since the pawn in pinned to the king.