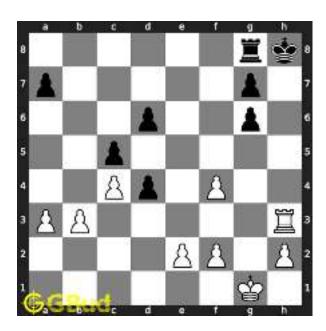

Figure 1.5: Rook is captured by knight

Now the king may move to d3 or e3 intending to capture the knight.

Figure 1.6: King may move to d3

Figure 1.7: King may move to e3

In either case, your white knight can move to e6 and safely escape from the king.