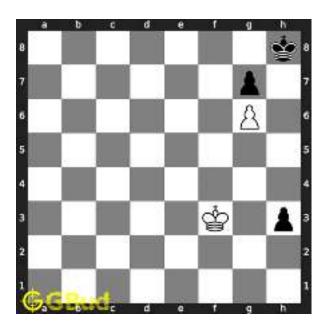

Figure 1.5: Rook is captured by knight

Now the king may move to d3 or e3 intending to capture the knight.

Figure 1.6: King may move to d3

Figure 1.7: King may move to e3

In either case, your white knight can move to e6 and safely escape from the king.