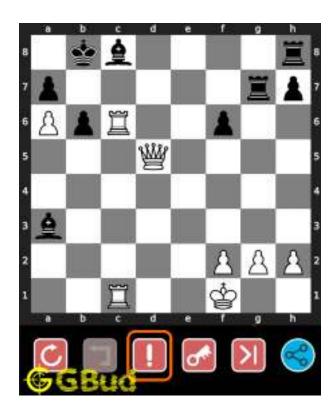

## 1.3 How to view the solution to hard chess puzzle 0002

To view the solution to this puzzle, follow the steps given below

- 1. Go to the puzzle page
- 2. Click the solution button (Key as shown below) to view the solution

Figure 1.3: Click the solution button to view solutions @ https://gbud.in/gpr3qz3

## 1.4 How to get help for moves in the hard chess puzzle 0002

To get help or the possible next moves in the puzzle, , follow the steps given below

- 1. Go to the puzzle page
- 2. Click the help button (exclamation mark as shown below) to get help or suggestion on next possible move