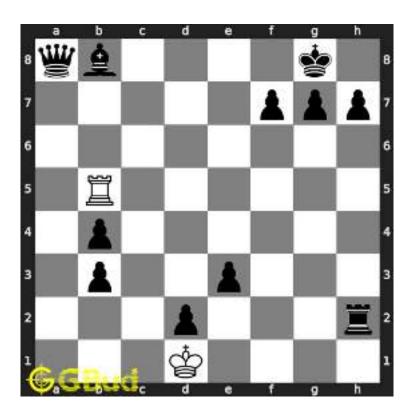

Figure 1.5: Rook is captured by knight

Now the king may move to d3 or e3 intending to capture the knight.

Figure 1.6: King may move to d3

Figure 1.7: King may move to e3

In either case, your white knight can move to e6 and safely escape from the king.

Figure 1.8: Knight moves to e6

This is one of the solution. You gave a check to the king by knight and captured the rook through fork.