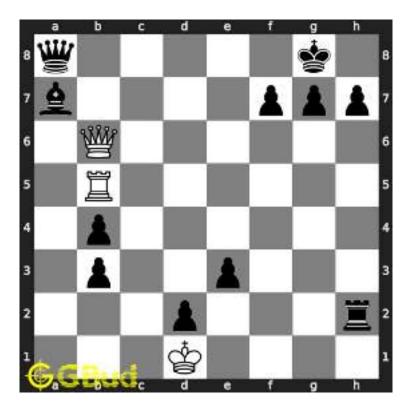

#### 1.2 Solution to hard chess puzzle 0001

At this puzzle, next move is by black. The objective of the puzzle is to gain a piece or checkmate. The white king is at e1. The pieces that are capable to give check are the black queen at a5 and black knight at d4.

The pawn at c2 is not supported and the same can be attacked by the knight. This move will also result in check to the king.

Figure 1.3: Knight captures pawn

Since the king is now in check, he has two options. Either he can move to the square d2 intending to capture the knight at c2 or he can move to f1 to escape the attack. In the former case you can capture the rook and in the latter case you can checkmate. The king can not move to d1 or e2 since these squares are attacked by the bishop at h5. Both options are discussed here.