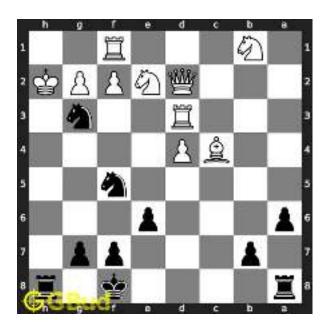

# Hard chess puzzle - # 0001 - Gain a piece or check mate

Solve this hard chess puzzle and improve your chess games through improvement of your chess strategies and chess tactics.

Puzzle No: 0001

Difficulty level: hard

Description : Gain a piece or check mate

Next Move : Black

Player level: Advanced

#### 1.2 Solution to hard chess puzzle 0001

At this puzzle, next move is by black. The objective of the puzzle is to gain a piece or checkmate. The white king is at e1. The pieces that are capable to give check are the black queen at a5 and black knight at d4.