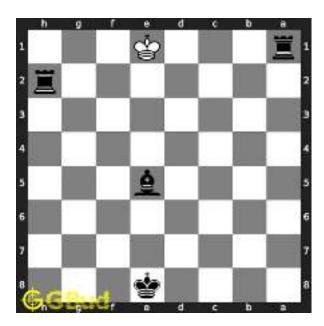

# Hard chess puzzle - # 0001 - Gain a piece or check mate

Solve this hard chess puzzle and improve your chess games through improvement of your chess strategies and chess tactics.

Puzzle No: 0001

Difficulty level: hard

Description : Gain a piece or check mate

Next Move : Black

Player level: Advanced

#### 1.1 Hard chess puzzle 0001

Figure 1.1: Solve this hard chess puzzle 0001. Gain a piece @ https://gbud.in/g4jv8q3

Figure 1.2: Solve this hard chess puzzle online with solution @ https://gbud.in/g4jv8q3

#### 1.2 Solution to hard chess puzzle 0001

At this puzzle, next move is by black. The objective of the puzzle is to gain a piece or checkmate. The white king is at e1. The pieces that are capable to give check are the black queen at a5 and black knight at d4.