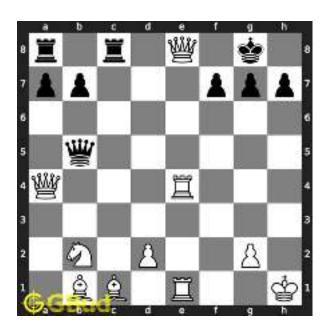

The pawn at c2 is not supported and the same can be attacked by the knight. This move will also result in check to the king.

Figure 1.3: Knight captures pawn

Since the king is now in check, he has two options. Either he can move to the square d2 intending to capture the knight at c2 or he can move to f1 to escape the attack. In the former case you can capture the rook and in the latter case you can checkmate. The king can not move to d1 or e2 since these squares are attacked by the bishop at h5. Both options are discussed here.