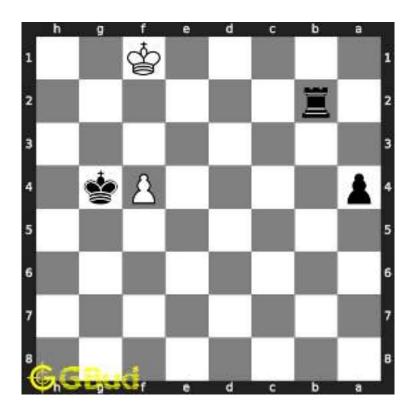

#### 1.2.1.6 Move 5

Move by white

Figure 1.8: Bb7# - This move is a checkmate move

## 1.2.2 Right moves for the solution to the hard chess puzzle 0021

Based on the objective of the puzzle, you have to make the right moves. Following are the right moves

1. Kb6, Nd7+, Bb7#

### 1.2.3 Explanation for the moves

- 1. Kb6 This is a crucial move since this will not allow the opponents king to move to seventh rank
- 2. Nd7+ This will force the opponents king to the corner square a8
- 3. Bb7# This move is a checkmate move
- 4. Kb8 Opponent's king has only b8 to move
- 5. Ka8 Opponents king is pushed to a corner so that you can have a checkmate
- 6. For right move You moved wisely so that the opponents king could not escape from your attack.
- 7. For wrong move You should have restricted the movement of opponents king. Try once more