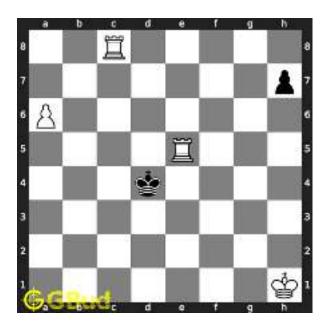

The pawn at c2 is not supported and the same can be attacked by the knight. This move will also result in check to the king.

Figure 1.3: Knight captures pawn

Since the king is now in check, he has two options. Either he can move to the square d2 intending to capture the knight at c2 or he can move to f1 to escape the attack. In the former case you can capture the rook and in the latter case you can checkmate. The king can not move to d1 or e2 since these squares are attacked by the bishop at h5. Both options are discussed here.

#### 1.2.1 Gaining the rook

If the king moves to the square d2, the knight can capture the rook at d4.

Figure 1.4: King moves to d2

Capturing of rook is done without losing the knight since the rook is supported only by the pawn at c3. This pawn cannot capture the knight at d4 since the pawn in pinned to the king.