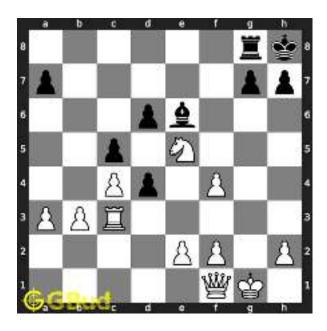

#### 1.2 Solution to hard chess puzzle 0002

At this puzzle, next move is by White. The objective of the puzzle is to gain a piece. Gaining a piece in this puzzle is not direct. If you observe, the pawn at g7 is not supported. The same square is in the line of attack of your bishop at c3. However, this bishop is blocked by the pawn at d4. You need to free this pawn. This pawn can be moved by capturing the pawn at c5 and thereby threatening the bishop at d6. Your opponent may not capture this pawn since it is supported by your knight and queen. If they capture, they will be at a loss of piece. since the pawn is moved from

the d file, your bishop's line of attack is clear. Now the bishop can capture the pawn at g7. After this capture, the bishop can attack the rook since it is arrested by its own pieces. You can capture the rook even if they move their knight.