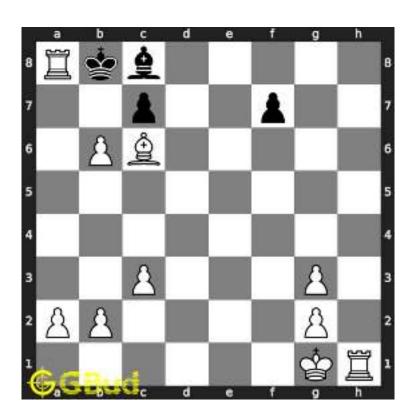

#### 1.2.1 Gaining the rook

If the king moves to the square d2, the knight can capture the rook at d4.

Figure 1.4: King moves to d2

Capturing of rook is done without losing the knight since the rook is supported only by the pawn at c3. This pawn cannot capture the knight at d4 since the pawn in pinned to the king.

Figure 1.5: Rook is captured by knight

Now the king may move to d3 or e3 intending to capture the knight.

Figure 1.6: King may move to d3

Figure 1.7: King may move to e3

In either case, your white knight can move to e6 and safely escape from the king.