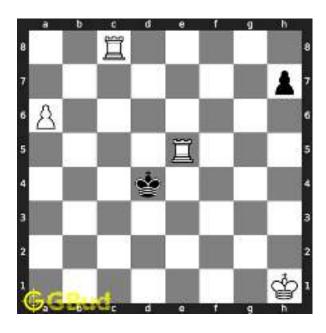

# Hard chess puzzle - # 0001 - Gain a piece or check mate

Solve this hard chess puzzle and improve your chess games through improvement of your chess strategies and chess tactics.

Puzzle No: 0001

Difficulty level: hard

Description : Gain a piece or check mate

Next Move : Black

Player level: Advanced

#### 1.1 Hard chess puzzle 0001

Figure 1.1: Solve this hard chess puzzle 0001. Gain a piece @ https://gbud.in/g4jv8q3

Figure 1.2: Solve this hard chess puzzle online with solution @ https://gbud.in/g4jv8q3

#### 1.2 Solution to hard chess puzzle 0001

At this puzzle, next move is by black. The objective of the puzzle is to gain a piece or checkmate. The white king is at e1. The pieces that are capable to give check are the black queen at a5 and black knight at d4.