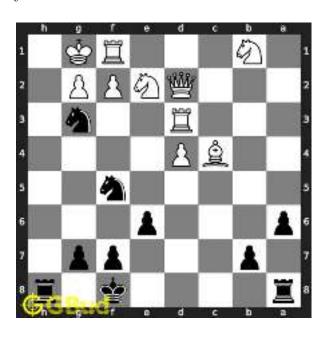

The pawn at c2 is not supported and the same can be attacked by the knight. This move will also result in check to the king.

Figure 1.3: Knight captures pawn

Since the king is now in check, he has two options. Either he can move to the square d2 intending to capture the knight at c2 or he can move to f1 to escape the attack. In the former case you can capture the rook and in the latter case you can checkmate. The king can not move to d1 or e2 since these squares are attacked by the bishop at h5. Both options are discussed here.