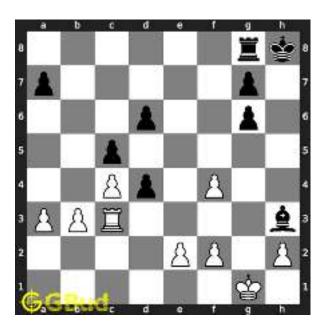

#### 1.2.1 Gaining the rook

If the king moves to the square d2, the knight can capture the rook at d4.

Figure 1.4: King moves to d2

Capturing of rook is done without losing the knight since the rook is supported only by the pawn at c3. This pawn cannot capture the knight at d4 since the pawn in pinned to the king.