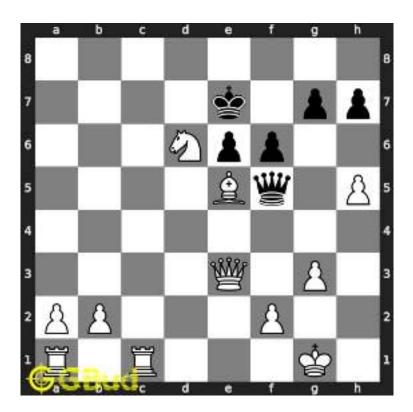

Figure 1.5: Rook is captured by knight

Now the king may move to d3 or e3 intending to capture the knight.

Figure 1.6: King may move to d3

Figure 1.7: King may move to e3

In either case, your white knight can move to e6 and safely escape from the king.

Figure 1.8: Knight moves to e6

This is one of the solution. You gave a check to the king by knight and captured the rook through fork.