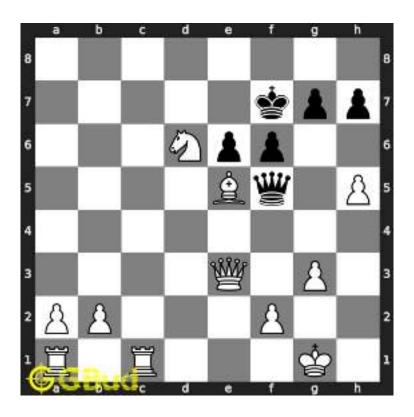

The pawn at c2 is not supported and the same can be attacked by the knight. This move will also result in check to the king.

Figure 1.3: Knight captures pawn

Since the king is now in check, he has two options. Either he can move to the square d2 intending to capture the knight at c2 or he can move to f1 to escape the attack. In the former case you can capture the rook and in the latter case you can checkmate. The king can not move to d1 or e2 since these squares are attacked by the bishop at h5. Both options are discussed here.

#### 1.2.1 Gaining the rook

If the king moves to the square d2, the knight can capture the rook at d4.

Figure 1.4: King moves to d2

Capturing of rook is done without losing the knight since the rook is supported only by the pawn at c3. This pawn cannot capture the knight at d4 since the pawn in pinned to the king.