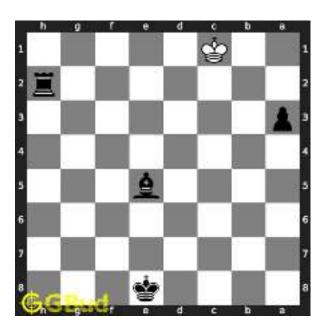

#### 1.2.1.6 Move 5

Move by white

Figure 1.8: Bb7# - This move is a checkmate move

## 1.2.2 Right moves for the solution to the hard chess puzzle 0021

Based on the objective of the puzzle, you have to make the right moves. Following are the right moves

1. Kb6, Nd7+, Bb7#