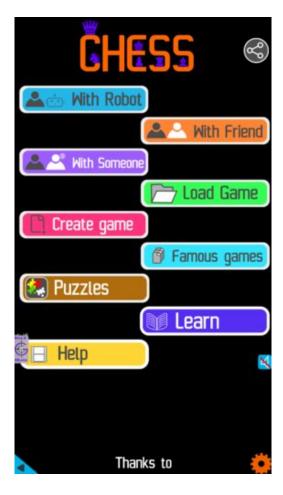

Puzzle No: 0002

Difficulty level: hard

Description: gain a piece

Next Move: White

Player level: Advanced

Short URL for puzzle : https://gbud.in/gpr3qz3

#### 1.1 Hard chess puzzle 0002

Figure 1.1: Solve this hard chess puzzle 0002. gain a piece @ https://gbud.in/gpr3qz3

Figure 1.2: Solve this hard chess puzzle online with solution @ https://gbud.in/gpr3qz3

#### 1.2 Solution to hard chess puzzle 0002

At this puzzle, next move is by White. The objective of the puzzle is to gain a piece. Gaining a piece in this puzzle is not direct. If you observe, the pawn at g7 is not supported. The same square is in the line of attack of your bishop at c3. However, this bishop is blocked by the pawn at d4. You need to free this pawn. This pawn can be moved by capturing the pawn at c5 and thereby threatening the bishop at d6. Your opponent may not capture this pawn since it is supported by your knight and queen. If they capture, they will be at a loss of piece. since the pawn is moved from

the d file, your bishop's line of attack is clear. Now the bishop can capture the pawn at g7. After this capture, the bishop can attack the rook since it is arrested by its own pieces. You can capture the rook even if they move their knight.