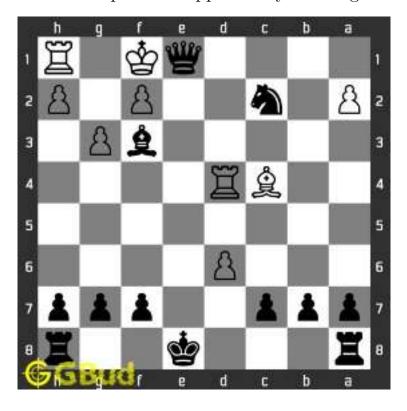

#### 1.2.2 Checkmate

If the king moves to f1, the queen can capture the pawn at d2.

Figure 1.9: King moves to f1

Figure 1.10: Queen captures pawn at c3

Now the White moves the pawn from g2 to g3 to prevent checkmate in the next move. You can move your bishop to f3 to stop king moving to g2 in the next move.

Figure 1.11: Pawn moves to g3

Figure 1.12: Bishop moves to f3

Next move is obviously check mate. With a tentative move of white pawn from e5 to d6, the queen can move to e1 and checkmate. The king can not capture queen since the queen is supported by the knight at c2.

Figure 1.13: Checkmate by queen

This is the other solution.

Figure 1.14: Solve more hard puzzles @ https://gbud.in/chshdpz

Figure 1.15: Solve other puzzles @ https://gbud.in/chsgppz

Play chess for free

Figure 1.16: Play chess online for free. Solve puzzles and play with friends