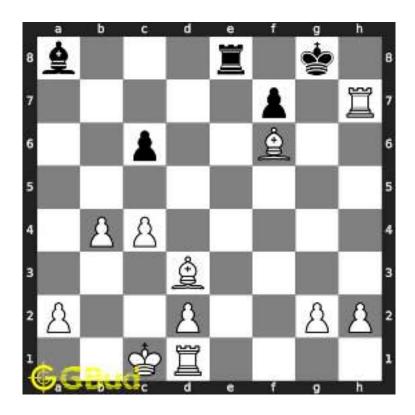

#### 1.1 Hard chess puzzle 0001

Figure 1.1: Solve this hard chess puzzle 0001. Gain a piece @ https://gbud.in/g4jv8q3

Figure 1.2: Solve this hard chess puzzle online with solution @ https://gbud.in/g4jv8q3

#### 1.2 Solution to hard chess puzzle 0001

At this puzzle, next move is by black. The objective of the puzzle is to gain a piece or checkmate. The white king is at e1. The pieces that are capable to give check are the black queen at a5 and black knight at d4.

The pawn at c2 is not supported and the same can be attacked by the knight. This move will also result in check to the king.

Figure 1.3: Knight captures pawn

Since the king is now in check, he has two options. Either he can move to the square d2 intending to capture the knight at c2 or he can move to f1 to escape the attack. In the former case you can capture the rook and in the latter case you can checkmate. The king can not move to d1 or e2 since these squares are attacked by the bishop at h5. Both options are discussed here.