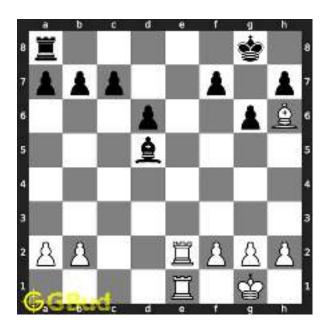

# Hard chess puzzle - # 0001 - Gain a piece or check mate

Solve this hard chess puzzle and improve your chess games through improvement of your chess strategies and chess tactics.

Puzzle No: 0001

Difficulty level: hard

Description : Gain a piece or check mate

Next Move : Black

Player level: Advanced

#### 1.1 Hard chess puzzle 0001

Figure 1.1: Solve this hard chess puzzle 0001. Gain a piece @ https://gbud.in/g4jv8q3

Figure 1.2: Solve this hard chess puzzle online with solution @ https://gbud.in/g4jv8q3

#### 1.2 Solution to hard chess puzzle 0001

At this puzzle, next move is by black. The objective of the puzzle is to gain a piece or checkmate. The white king is at e1. The pieces that are capable to give check are the black queen at a5 and black knight at d4.

The pawn at c2 is not supported and the same can be attacked by the knight. This move will also result in check to the king.

Figure 1.3: Knight captures pawn

Since the king is now in check, he has two options. Either he can move to the square d2 intending to capture the knight at c2 or he can move to f1 to escape the attack. In the former case you can capture the rook and in the latter case you can checkmate. The king can not move to d1 or e2 since these squares are attacked by the bishop at h5. Both options are discussed here.