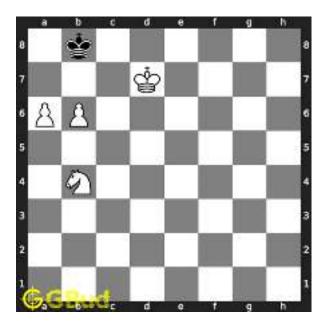

#### 1.2.1 Gaining the rook

If the king moves to the square d2, the knight can capture the rook at d4.

Figure 1.4: King moves to d2

Capturing of rook is done without losing the knight since the rook is supported only by the pawn at c3. This pawn cannot capture the knight at d4 since the pawn in pinned to the king.

Figure 1.5: Rook is captured by knight

Now the king may move to d3 or e3 intending to capture the knight.

Figure 1.6: King may move to d3

Figure 1.7: King may move to e3

In either case, your white knight can move to e6 and safely escape from the king.