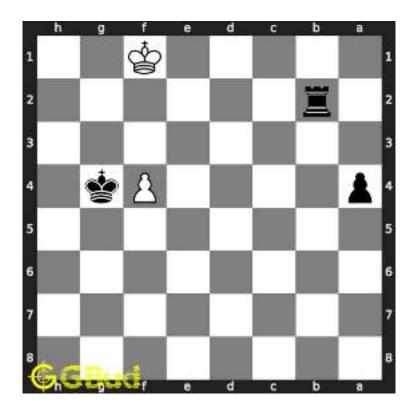

Figure 1.5: Rook is captured by knight

Now the king may move to d3 or e3 intending to capture the knight.

Figure 1.6: King may move to d3

Figure 1.7: King may move to e3

In either case, your white knight can move to e6 and safely escape from the king.

Figure 1.8: Knight moves to e6

This is one of the solution. You gave a check to the king by knight and captured the rook through fork.