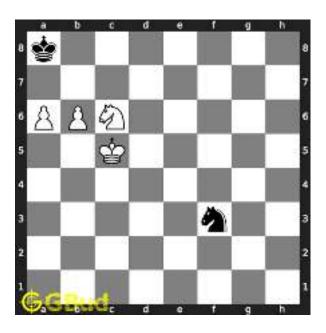

Figure 1.5: Rook is captured by knight

Now the king may move to d3 or e3 intending to capture the knight.

Figure 1.6: King may move to d3

Figure 1.7: King may move to e3

In either case, your white knight can move to e6 and safely escape from the king.