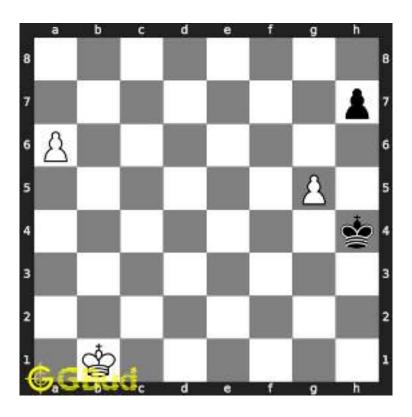

#### 1.2.1.1 Initial board position

This is the initial board position of hard chess puzzle 0021.

Figure 1.3: Initial board position of hard chess puzzle 0021

### 1.2.1.2 Move 1

Move by white

Figure 1.4: Kb6 - This is a crucial move since this will not allow the opponents king to move to seventh rank