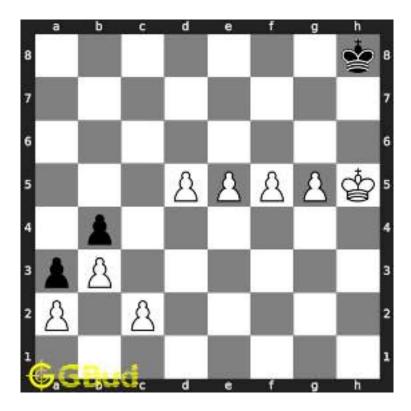

## Hard chess puzzle - # 0004 - mate in 3 moves

Solve this hard chess puzzle and improve your chess games through improvement of your chess strategies and chess tactics. This hard puzzle is a subset of kids games.

Puzzle No: 0004

Difficulty level: hard

Description: mate in 3 moves

Next Move: White

Player level: Advanced

Short URL for puzzle: https://gbud.in/g3phn23

#### 1.2 Solution to hard chess puzzle 0004

At this puzzle, next move is by White. The objective of the puzzle is checkmate in 3 moves. You have only three pawns. By moving carefully you can mate in 3 moves. Opponent will also look for a hole in your pawn structure. Once he escapes your attack, there is no way you can end the game. since the pawn can't move back

Mate in 3 moves can be done by following these steps

1. Move your king along the e file to e7. This move will restrict the opponents king movement to g8.

- 2. Once the opponents king move to g8, give them a check by moving your pawn to f7. Their king has to move to h8.
- 3. Move your pawn further to f8 and promote it to a queen or a rook. This will result in a checkmate.