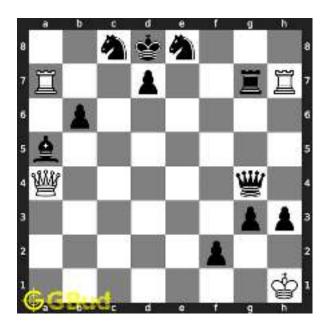

The pawn at c2 is not supported and the same can be attacked by the knight. This move will also result in check to the king.

Figure 1.3: Knight captures pawn

Since the king is now in check, he has two options. Either he can move to the square d2 intending to capture the knight at c2 or he can move to f1 to escape the attack. In the former case you can capture the rook and in the latter case you can checkmate. The king can not move to d1 or e2 since these squares are attacked by the bishop at h5. Both options are discussed here.

#### 1.2.1 Gaining the rook

If the king moves to the square d2, the knight can capture the rook at d4.

Figure 1.4: King moves to d2

Capturing of rook is done without losing the knight since the rook is supported only by the pawn at c3. This pawn cannot capture the knight at d4 since the pawn in pinned to the king.