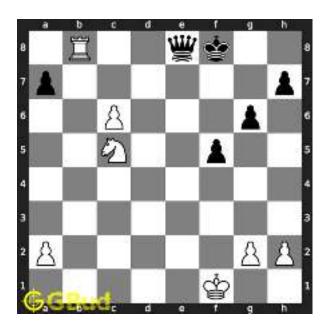

#### 1.1 Hard chess puzzle 0001

Figure 1.1: Solve this hard chess puzzle 0001. Gain a piece @ https://gbud.in/g4jv8q3

Figure 1.2: Solve this hard chess puzzle online with solution @ https://gbud.in/g4jv8q3

#### 1.2 Solution to hard chess puzzle 0001

At this puzzle, next move is by black. The objective of the puzzle is to gain a piece or checkmate. The white king is at e1. The pieces that are capable to give check are the black queen at a5 and black knight at d4.

The pawn at c2 is not supported and the same can be attacked by the knight. This move will also result in check to the king.

Figure 1.3: Knight captures pawn

Since the king is now in check, he has two options. Either he can move to the square d2 intending to capture the knight at c2 or he can move to f1 to escape the attack. In the former case you can capture the rook and in the latter case you can checkmate. The king can not move to d1 or e2 since these squares are attacked by the bishop at h5. Both options are discussed here.