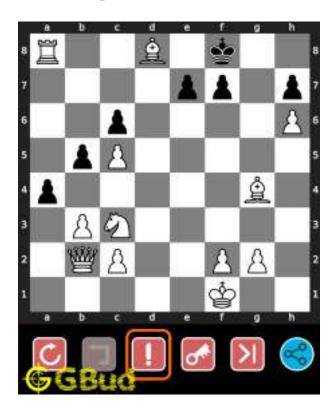

# Hard chess puzzle - # 0001 - Gain a piece or check mate

Solve this hard chess puzzle and improve your chess games through improvement of your chess strategies and chess tactics.

Puzzle No: 0001

Difficulty level: hard

Description : Gain a piece or check mate

Next Move : Black

Player level: Advanced

#### 1.2 Solution to hard chess puzzle 0001

At this puzzle, next move is by black. The objective of the puzzle is to gain a piece or checkmate. The white king is at e1. The pieces that are capable to give check are the black queen at a5 and black knight at d4.

The pawn at c2 is not supported and the same can be attacked by the knight. This move will also result in check to the king.

Figure 1.3: Knight captures pawn

Since the king is now in check, he has two options. Either he can move to the square d2 intending to capture the knight at c2 or he can move to f1 to escape the attack. In the former case you can capture the rook and in the latter case you can checkmate. The king can not move to d1 or e2 since these squares are attacked by the bishop at h5. Both options are discussed here.

#### 1.2.1 Gaining the rook

If the king moves to the square d2, the knight can capture the rook at d4.

Figure 1.4: King moves to d2

Capturing of rook is done without losing the knight since the rook is supported only by the pawn at c3. This pawn cannot capture the knight at d4 since the pawn in pinned to the king.

Figure 1.5: Rook is captured by knight

Now the king may move to d3 or e3 intending to capture the knight.

Figure 1.6: King may move to d3

Figure 1.7: King may move to e3

In either case, your white knight can move to e6 and safely escape from the king.

Figure 1.8: Knight moves to e6

This is one of the solution. You gave a check to the king by knight and captured the rook through fork.

#### 1.2.2 Checkmate

If the king moves to f1, the queen can capture the pawn at d2.

Figure 1.9: King moves to f1

Figure 1.10: Queen captures pawn at c3

Now the White moves the pawn from g2 to g3 to prevent checkmate in the next move. You can move your bishop to f3 to stop king moving to g2 in the next move.

Figure 1.11: Pawn moves to g3

Figure 1.12: Bishop moves to f3

Next move is obviously check mate. With a tentative move of white pawn from e5 to d6, the queen can move to e1 and checkmate. The king can not capture queen since the queen is supported by the knight at c2.

Figure 1.13: Checkmate by queen

This is the other solution.

Figure 1.14: Solve more hard puzzles @ https://gbud.in/chshdpz

Figure 1.15: Solve other puzzles @ https://gbud.in/chsgppz

Play chess for free

Figure 1.16: Play chess online for free. Solve puzzles and play with friends