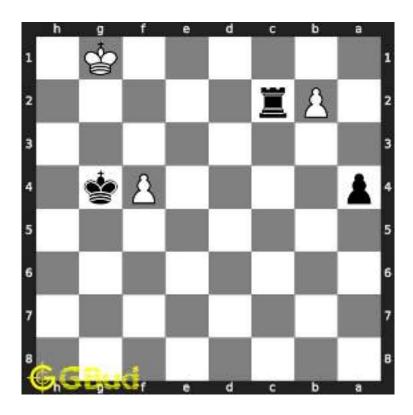

#### 1.2.1.4 Move 3

Move by white

Figure 1.6: Nd7+ - This will force the opponents king to the corner square a8  $\,$ 

### 1.2.1.5 Move 4

Move by black

Figure 1.7: Ka8 - Opponents king is pushed to a corner so that you can have a checkmate