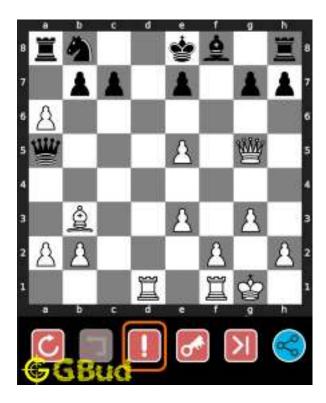

## 1.3 How to view the solution to hard chess puzzle 0002

To view the solution to this puzzle, follow the steps given below

- 1. Go to the puzzle page
- 2. Click the solution button (Key as shown below) to view the solution

Figure 1.3: Click the solution button to view solutions @ https://gbud.in/gpr3qz3

## 1.4 How to get help for moves in the hard chess puzzle 0002

To get help or the possible next moves in the puzzle, , follow the steps given below

- 1. Go to the puzzle page
- 2. Click the help button (exclamation mark as shown below) to get help or suggestion on next possible move

Figure 1.4: Click the help button to get help on next move @ https://gbud.in/gpr3qz3

Figure 1.5: Solve more hard puzzles @ https://gbud.in/chshdpz

Figure 1.6: Solve other puzzles @ https://gbud.in/chsgppz