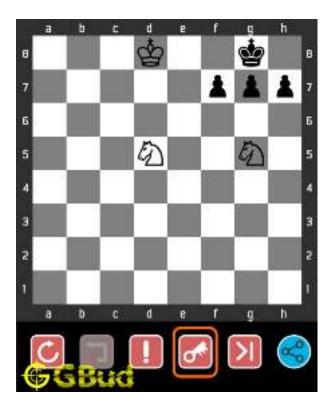

#### 1.1 Hard chess puzzle 0001

Figure 1.1: Solve this hard chess puzzle 0001. Gain a piece @ https://gbud.in/g4jv8q3

Figure 1.2: Solve this hard chess puzzle online with solution @ https://gbud.in/g4jv8q3

#### 1.2 Solution to hard chess puzzle 0001

At this puzzle, next move is by black. The objective of the puzzle is to gain a piece or checkmate. The white king is at e1. The pieces that are capable to give check are the black queen at a5 and black knight at d4.

The pawn at c2 is not supported and the same can be attacked by the knight. This move will also result in check to the king.

Figure 1.3: Knight captures pawn

Since the king is now in check, he has two options. Either he can move to the square d2 intending to capture the knight at c2 or he can move to f1 to escape the attack. In the former case you can capture the rook and in the latter case you can checkmate. The king can not move to d1 or e2 since these squares are attacked by the bishop at h5. Both options are discussed here.