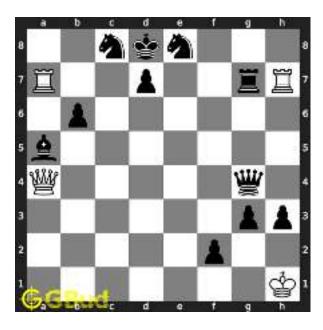

#### 1.1 Hard chess puzzle 0001

Figure 1.1: Solve this hard chess puzzle 0001. Gain a piece @ https://gbud.in/g4jv8q3

Figure 1.2: Solve this hard chess puzzle online with solution @ https://gbud.in/g4jv8q3

#### 1.2 Solution to hard chess puzzle 0001

At this puzzle, next move is by black. The objective of the puzzle is to gain a piece or checkmate. The white king is at e1. The pieces that are capable to give check are the black queen at a5 and black knight at d4.

The pawn at c2 is not supported and the same can be attacked by the knight. This move will also result in check to the king.

Figure 1.3: Knight captures pawn

Since the king is now in check, he has two options. Either he can move to the square d2 intending to capture the knight at c2 or he can move to f1 to escape the attack. In the former case you can capture the rook and in the latter case you can checkmate. The king can not move to d1 or e2 since these squares are attacked by the bishop at h5. Both options are discussed here.