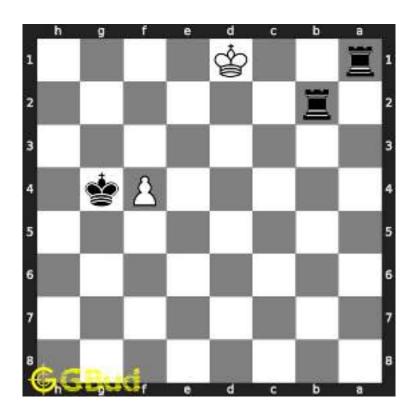

# Hard chess puzzle - # 0001 - Gain a piece or check mate

Solve this hard chess puzzle and improve your chess games through improvement of your chess strategies and chess tactics.

Puzzle No: 0001

Difficulty level: hard

Description : Gain a piece or check mate

Next Move : Black

Player level: Advanced

#### 1.2 Solution to hard chess puzzle 0001

At this puzzle, next move is by black. The objective of the puzzle is to gain a piece or checkmate. The white king is at e1. The pieces that are capable to give check are the black queen at a5 and black knight at d4.