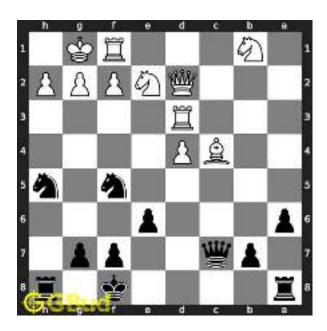

#### 1.1 Hard chess puzzle 0001

Figure 1.1: Solve this hard chess puzzle 0001. Gain a piece @ https://gbud.in/g4jv8q3

Figure 1.2: Solve this hard chess puzzle online with solution @ https://gbud.in/g4jv8q3

#### 1.2 Solution to hard chess puzzle 0001

At this puzzle, next move is by black. The objective of the puzzle is to gain a piece or checkmate. The white king is at e1. The pieces that are capable to give check are the black queen at a5 and black knight at d4.

The pawn at c2 is not supported and the same can be attacked by the knight. This move will also result in check to the king.

Figure 1.3: Knight captures pawn

Since the king is now in check, he has two options. Either he can move to the square d2 intending to capture the knight at c2 or he can move to f1 to escape the attack. In the former case you can capture the rook and in the latter case you can checkmate. The king can not move to d1 or e2 since these squares are attacked by the bishop at h5. Both options are discussed here.