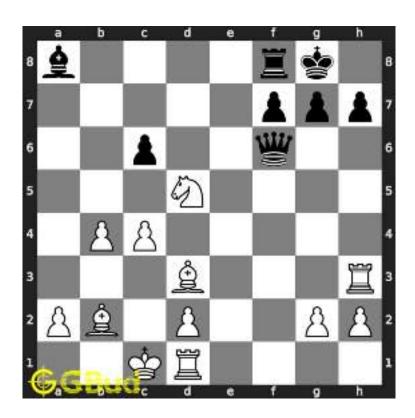

#### 1.2.2 Checkmate

If the king moves to f1, the queen can capture the pawn at d2.

Figure 1.9: King moves to f1

Figure 1.10: Queen captures pawn at c3

Now the White moves the pawn from g2 to g3 to prevent checkmate in the next move. You can move your bishop to f3 to stop king moving to g2 in the next move.

Figure 1.11: Pawn moves to g3

Figure 1.12: Bishop moves to f3

Next move is obviously check mate. With a tentative move of white pawn from e5 to d6, the queen can move to e1 and checkmate. The king can not capture queen since the queen is supported by the knight at c2.