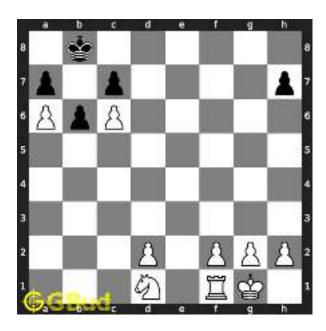

Figure 1.5: Rook is captured by knight

Now the king may move to d3 or e3 intending to capture the knight.

Figure 1.6: King may move to d3

Figure 1.7: King may move to e3

In either case, your white knight can move to e6 and safely escape from the king.