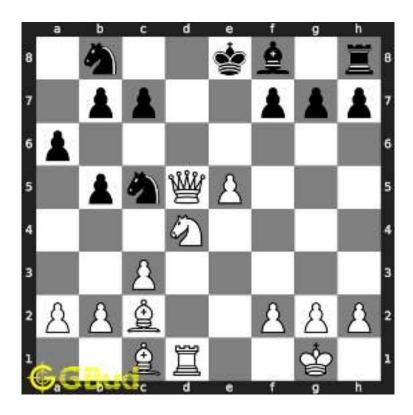

#### 1.2.2 Checkmate

If the king moves to f1, the queen can capture the pawn at d2.

Figure 1.9: King moves to f1

Figure 1.10: Queen captures pawn at c3

Now the White moves the pawn from g2 to g3 to prevent checkmate in the next move. You can move your bishop to f3 to stop king moving to g2 in the next move.