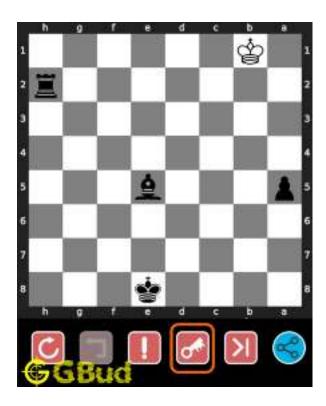

## 1.3 How to view the solution to hard chess puzzle 0002

To view the solution to this puzzle, follow the steps given below

- 1. Go to the puzzle page
- 2. Click the solution button (Key as shown below) to view the solution

Figure 1.3: Click the solution button to view solutions @ https://gbud.in/gpr3qz3