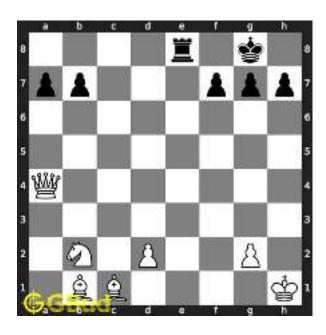

#### 1.2.1 Gaining the rook

If the king moves to the square d2, the knight can capture the rook at d4.

Figure 1.4: King moves to d2

Capturing of rook is done without losing the knight since the rook is supported only by the pawn at c3. This pawn cannot capture the knight at d4 since the pawn in pinned to the king.

Figure 1.5: Rook is captured by knight

Now the king may move to d3 or e3 intending to capture the knight.

Figure 1.6: King may move to d3

Figure 1.7: King may move to e3

In either case, your white knight can move to e6 and safely escape from the king.