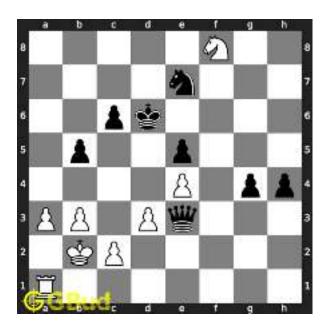

Figure 1.5: Rook is captured by knight

Now the king may move to d3 or e3 intending to capture the knight.

Figure 1.6: King may move to d3

Figure 1.7: King may move to e3

In either case, your white knight can move to e6 and safely escape from the king.