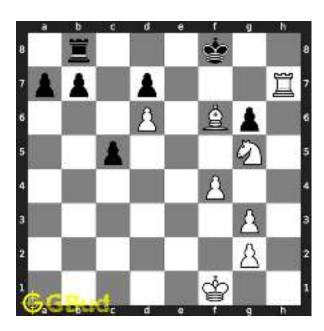

The pawn at c2 is not supported and the same can be attacked by the knight. This move will also result in check to the king.

Figure 1.3: Knight captures pawn

Since the king is now in check, he has two options. Either he can move to the square d2 intending to capture the knight at c2 or he can move to f1 to escape the attack. In the former case you can capture the rook and in the latter case you can checkmate. The king can not move to d1 or e2 since these squares are attacked by the bishop at h5. Both options are discussed here.

#### 1.2.1 Gaining the rook

If the king moves to the square d2, the knight can capture the rook at d4.

Figure 1.4: King moves to d2

Capturing of rook is done without losing the knight since the rook is supported only by the pawn at c3. This pawn cannot capture the knight at d4 since the pawn in pinned to the king.