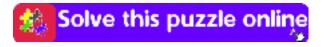

#### 1.1 Hard chess puzzle 0001

Figure 1.1: Solve this hard chess puzzle 0001. Gain a piece @ https://gbud.in/g4jv8q3

Figure 1.2: Solve this hard chess puzzle online with solution @ https://gbud.in/g4jv8q3

#### 1.2 Solution to hard chess puzzle 0001

At this puzzle, next move is by black. The objective of the puzzle is to gain a piece or checkmate. The white king is at e1. The pieces that are capable to give check are the black queen at a5 and black knight at d4.

The pawn at c2 is not supported and the same can be attacked by the knight. This move will also result in check to the king.

Figure 1.3: Knight captures pawn

Since the king is now in check, he has two options. Either he can move to the square d2 intending to capture the knight at c2 or he can move to f1 to escape the attack. In the former case you can capture the rook and in the latter case you can checkmate. The king can not move to d1 or e2 since these squares are attacked by the bishop at h5. Both options are discussed here.