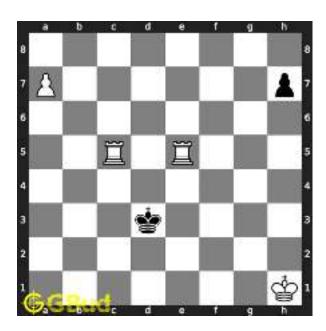

#### 1.2.1.6 Move 5

Move by white

Figure 1.8: Bb7# - This move is a checkmate move