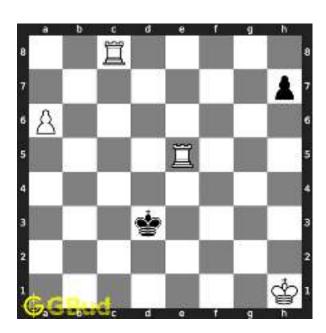

# Hard chess puzzle - # 0001 - Gain a piece or check mate

Solve this hard chess puzzle and improve your chess games through improvement of your chess strategies and chess tactics.

Puzzle No: 0001

Difficulty level: hard

Description : Gain a piece or check mate

Next Move : Black

Player level: Advanced

#### 1.1 Hard chess puzzle 0001

Figure 1.1: Solve this hard chess puzzle 0001. Gain a piece @ https://gbud.in/g4jv8q3

Figure 1.2: Solve this hard chess puzzle online with solution @ https://gbud.in/g4jv8q3

#### 1.2 Solution to hard chess puzzle 0001

At this puzzle, next move is by black. The objective of the puzzle is to gain a piece or checkmate. The white king is at e1. The pieces that are capable to give check are the black queen at a5 and black knight at d4.