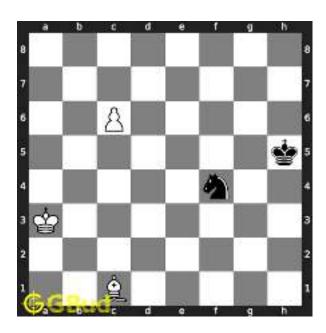

Figure 1.5: Rook is captured by knight

Now the king may move to d3 or e3 intending to capture the knight.

Figure 1.6: King may move to d3

Figure 1.7: King may move to e3

In either case, your white knight can move to e6 and safely escape from the king.

Figure 1.8: Knight moves to e6

This is one of the solution. You gave a check to the king by knight and captured the rook through fork.