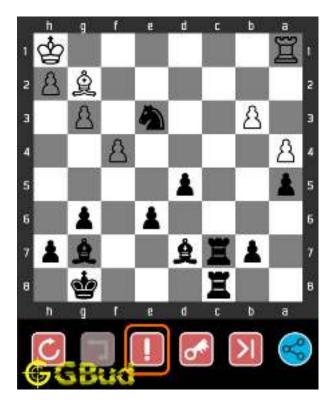

#### 1.1 Hard chess puzzle 0001

Figure 1.1: Solve this hard chess puzzle 0001. Gain a piece @ https://gbud.in/g4jv8q3

Figure 1.2: Solve this hard chess puzzle online with solution @ https://gbud.in/g4jv8q3

## 1.4 How to get help for moves in the hard chess puzzle 0002

To get help or the possible next moves in the puzzle, , follow the steps given below

- 1. Go to the puzzle page
- 2. Click the help button (exclamation mark as shown below) to get help or suggestion on next possible move