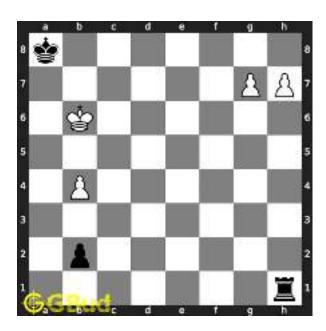

#### 1.2.1 Gaining the rook

If the king moves to the square d2, the knight can capture the rook at d4.

Figure 1.4: King moves to d2

Capturing of rook is done without losing the knight since the rook is supported only by the pawn at c3. This pawn cannot capture the knight at d4 since the pawn in pinned to the king.

Figure 1.5: Rook is captured by knight

Now the king may move to d3 or e3 intending to capture the knight.

Figure 1.6: King may move to d3

Figure 1.7: King may move to e3

In either case, your white knight can move to e6 and safely escape from the king.