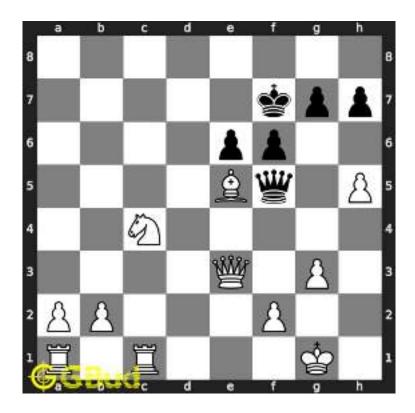

Figure 1.5: Rook is captured by knight

Now the king may move to d3 or e3 intending to capture the knight.

Figure 1.6: King may move to d3

Figure 1.7: King may move to e3

In either case, your white knight can move to e6 and safely escape from the king.

Figure 1.8: Knight moves to e6

This is one of the solution. You gave a check to the king by knight and captured the rook through fork.