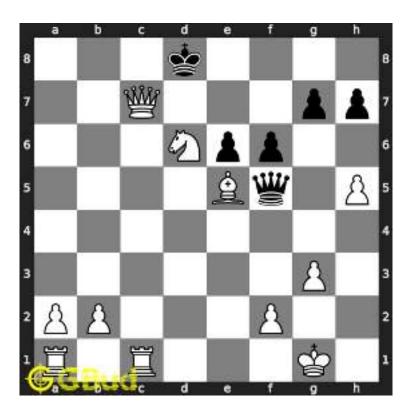

# Hard chess puzzle - # 0001 - Gain a piece or check mate

Solve this hard chess puzzle and improve your chess games through improvement of your chess strategies and chess tactics.

Puzzle No: 0001

Difficulty level: hard

Description : Gain a piece or check mate

Next Move : Black

Player level: Advanced

#### 1.2 Solution to hard chess puzzle 0001

At this puzzle, next move is by black. The objective of the puzzle is to gain a piece or checkmate. The white king is at e1. The pieces that are capable to give check are the black queen at a5 and black knight at d4.