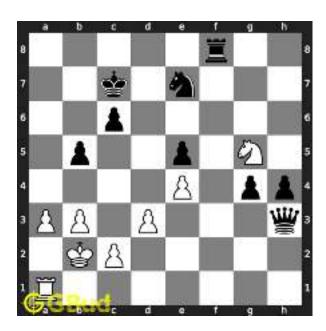

The pawn at c2 is not supported and the same can be attacked by the knight. This move will also result in check to the king.

Figure 1.3: Knight captures pawn

Since the king is now in check, he has two options. Either he can move to the square d2 intending to capture the knight at c2 or he can move to f1 to escape the attack. In the former case you can capture the rook and in the latter case you can checkmate. The king can not move to d1 or e2 since these squares are attacked by the bishop at h5. Both options are discussed here.

#### 1.2.1 Gaining the rook

If the king moves to the square d2, the knight can capture the rook at d4.

Figure 1.4: King moves to d2

Capturing of rook is done without losing the knight since the rook is supported only by the pawn at c3. This pawn cannot capture the knight at d4 since the pawn in pinned to the king.

Figure 1.5: Rook is captured by knight

Now the king may move to d3 or e3 intending to capture the knight.

Figure 1.6: King may move to d3

Figure 1.7: King may move to e3

In either case, your white knight can move to e6 and safely escape from the king.