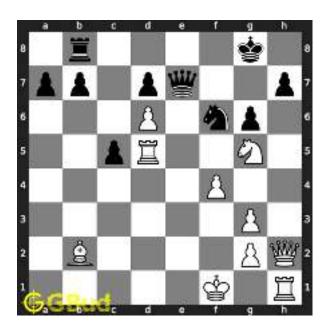

#### 1.1 Hard chess puzzle 0001

Figure 1.1: Solve this hard chess puzzle 0001. Gain a piece @ https://gbud.in/g4jv8q3

Figure 1.2: Solve this hard chess puzzle online with solution @ https://gbud.in/g4jv8q3

#### 1.2 Solution to hard chess puzzle 0001

At this puzzle, next move is by black. The objective of the puzzle is to gain a piece or checkmate. The white king is at e1. The pieces that are capable to give check are the black queen at a5 and black knight at d4.

The pawn at c2 is not supported and the same can be attacked by the knight. This move will also result in check to the king.

Figure 1.3: Knight captures pawn

Since the king is now in check, he has two options. Either he can move to the square d2 intending to capture the knight at c2 or he can move to f1 to escape the attack. In the former case you can capture the rook and in the latter case you can checkmate. The king can not move to d1 or e2 since these squares are attacked by the bishop at h5. Both options are discussed here.