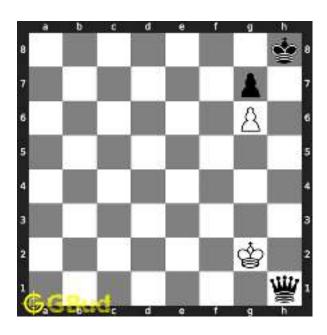

#### 1.2.2 Checkmate

If the king moves to f1, the queen can capture the pawn at d2.

Figure 1.9: King moves to f1

Figure 1.10: Queen captures pawn at c3

Now the White moves the pawn from g2 to g3 to prevent checkmate in the next move. You can move your bishop to f3 to stop king moving to g2 in the next move.

Figure 1.11: Pawn moves to g3

Figure 1.12: Bishop moves to f3

Next move is obviously check mate. With a tentative move of white pawn from e5 to d6, the queen can move to e1 and checkmate. The king can not capture queen since the queen is supported by the knight at c2.

Figure 1.13: Checkmate by queen

This is the other solution.

Figure 1.14: Solve more hard puzzles @ https://gbud.in/chshdpz

Figure 1.15: Solve other puzzles @ https://gbud.in/chsgppz

Play chess for free

Figure 1.16: Play chess online for free. Solve puzzles and play with friends