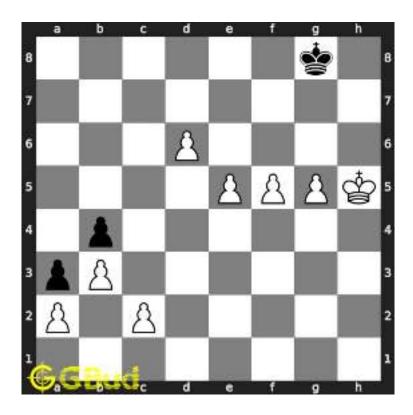

#### 1.2 Solution to hard chess puzzle 0004

At this puzzle, next move is by White. The objective of the puzzle is checkmate in 3 moves. You have only three pawns. By moving carefully you can mate in 3 moves. Opponent will also look for a hole in your pawn structure. Once he escapes your attack, there is no way you can end the game. since the pawn can't move back

Mate in 3 moves can be done by following these steps

1. Move your king along the e file to e7. This move will restrict the opponents king movement to g8.

- 2. Once the opponents king move to g8, give them a check by moving your pawn to f7. Their king has to move to h8.
- 3. Move your pawn further to f8 and promote it to a queen or a rook. This will result in a checkmate.