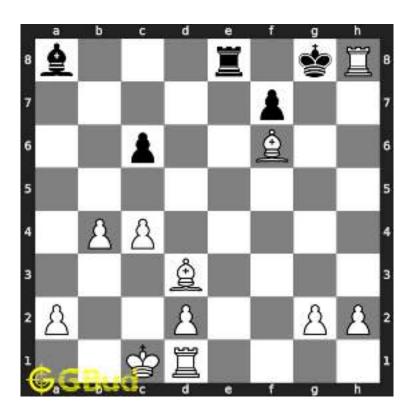

#### 1.2.1 Gaining the rook

If the king moves to the square d2, the knight can capture the rook at d4.

Figure 1.4: King moves to d2

Capturing of rook is done without losing the knight since the rook is supported only by the pawn at c3. This pawn cannot capture the knight at d4 since the pawn in pinned to the king.

Figure 1.5: Rook is captured by knight

Now the king may move to d3 or e3 intending to capture the knight.

Figure 1.6: King may move to d3

Figure 1.7: King may move to e3

In either case, your white knight can move to e6 and safely escape from the king.