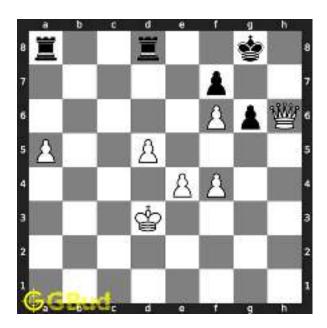

Figure 1.5: Rook is captured by knight

Now the king may move to d3 or e3 intending to capture the knight.

Figure 1.6: King may move to d3

Figure 1.7: King may move to e3

In either case, your white knight can move to e6 and safely escape from the king.

Figure 1.8: Knight moves to e6

This is one of the solution. You gave a check to the king by knight and captured the rook through fork.