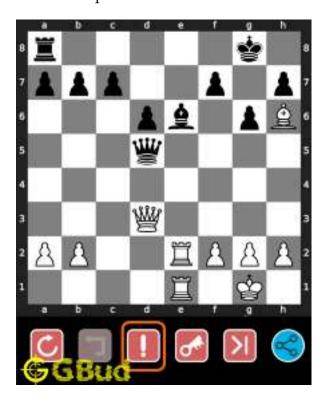

## 1.3 How to view the solution to hard chess puzzle 0002

To view the solution to this puzzle, follow the steps given below

- 1. Go to the puzzle page
- 2. Click the solution button (Key as shown below) to view the solution

Figure 1.3: Click the solution button to view solutions @ https://gbud.in/gpr3qz3