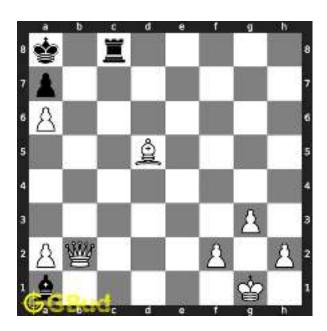

#### 1.1 Hard chess puzzle 0001

Figure 1.1: Solve this hard chess puzzle 0001. Gain a piece @ https://gbud.in/g4jv8q3

Figure 1.2: Solve this hard chess puzzle online with solution @ https://gbud.in/g4jv8q3

#### 1.2 Solution to hard chess puzzle 0001

At this puzzle, next move is by black. The objective of the puzzle is to gain a piece or checkmate. The white king is at e1. The pieces that are capable to give check are the black queen at a5 and black knight at d4.

The pawn at c2 is not supported and the same can be attacked by the knight. This move will also result in check to the king.

Figure 1.3: Knight captures pawn

Since the king is now in check, he has two options. Either he can move to the square d2 intending to capture the knight at c2 or he can move to f1 to escape the attack. In the former case you can capture the rook and in the latter case you can checkmate. The king can not move to d1 or e2 since these squares are attacked by the bishop at h5. Both options are discussed here.