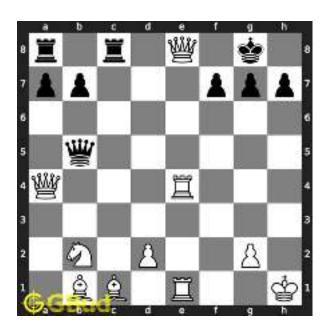

#### 1.1 Hard chess puzzle 0001

Figure 1.1: Solve this hard chess puzzle 0001. Gain a piece @ https://gbud.in/g4jv8q3

Figure 1.2: Solve this hard chess puzzle online with solution @ https://gbud.in/g4jv8q3

#### 1.2 Solution to hard chess puzzle 0001

At this puzzle, next move is by black. The objective of the puzzle is to gain a piece or checkmate. The white king is at e1. The pieces that are capable to give check are the black queen at a5 and black knight at d4.

The pawn at c2 is not supported and the same can be attacked by the knight. This move will also result in check to the king.

Figure 1.3: Knight captures pawn

Since the king is now in check, he has two options. Either he can move to the square d2 intending to capture the knight at c2 or he can move to f1 to escape the attack. In the former case you can capture the rook and in the latter case you can checkmate. The king can not move to d1 or e2 since these squares are attacked by the bishop at h5. Both options are discussed here.