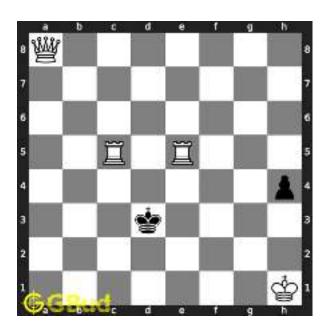

#### 1.2 Solution to hard chess puzzle 0001

At this puzzle, next move is by black. The objective of the puzzle is to gain a piece or checkmate. The white king is at e1. The pieces that are capable to give check are the black queen at a5 and black knight at d4.

The pawn at c2 is not supported and the same can be attacked by the knight. This move will also result in check to the king.

Figure 1.3: Knight captures pawn

Since the king is now in check, he has two options. Either he can move to the square d2 intending to capture the knight at c2 or he can move to f1 to escape the attack. In the former case you can capture the rook and in the latter case you can checkmate. The king can not move to d1 or e2 since these squares are attacked by the bishop at h5. Both options are discussed here.