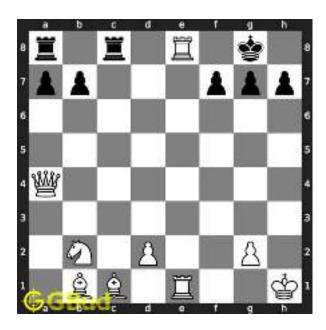

#### 1.1 Hard chess puzzle 0001

Figure 1.1: Solve this hard chess puzzle 0001. Gain a piece @ https://gbud.in/g4jv8q3

Figure 1.2: Solve this hard chess puzzle online with solution @ https://gbud.in/g4jv8q3

#### 1.2 Solution to hard chess puzzle 0001

At this puzzle, next move is by black. The objective of the puzzle is to gain a piece or checkmate. The white king is at e1. The pieces that are capable to give check are the black queen at a5 and black knight at d4.

The pawn at c2 is not supported and the same can be attacked by the knight. This move will also result in check to the king.

Figure 1.3: Knight captures pawn

Since the king is now in check, he has two options. Either he can move to the square d2 intending to capture the knight at c2 or he can move to f1 to escape the attack. In the former case you can capture the rook and in the latter case you can checkmate. The king can not move to d1 or e2 since these squares are attacked by the bishop at h5. Both options are discussed here.