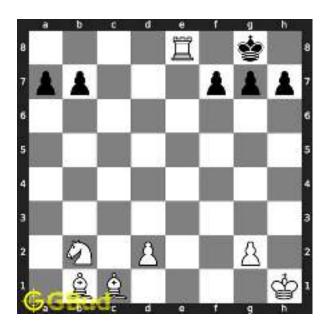

# Hard chess puzzle - # 0001 - Gain a piece or check mate

Solve this hard chess puzzle and improve your chess games through improvement of your chess strategies and chess tactics.

Puzzle No: 0001

Difficulty level: hard

Description : Gain a piece or check mate

Next Move : Black

Player level: Advanced

#### 1.1 Hard chess puzzle 0001

Figure 1.1: Solve this hard chess puzzle 0001. Gain a piece @ https://gbud.in/g4jv8q3

Figure 1.2: Solve this hard chess puzzle online with solution @ https://gbud.in/g4jv8q3

#### 1.2 Solution to hard chess puzzle 0001

At this puzzle, next move is by black. The objective of the puzzle is to gain a piece or checkmate. The white king is at e1. The pieces that are capable to give check are the black queen at a5 and black knight at d4.