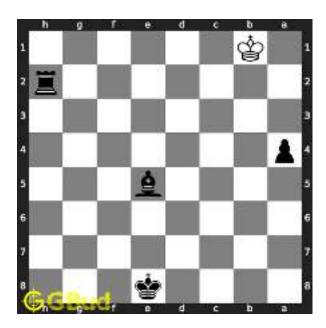

#### 1.2.1.4 Move 3

Move by white

Figure 1.6: Nd7+ - This will force the opponents king to the corner square a8  $\,$ 

### 1.2.1.5 Move 4

Move by black

Figure 1.7: Ka8 - Opponents king is pushed to a corner so that you can have a checkmate