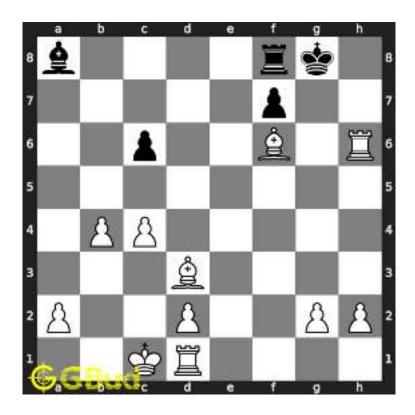

Figure 1.5: Rook is captured by knight

Now the king may move to d3 or e3 intending to capture the knight.

Figure 1.6: King may move to d3

Figure 1.7: King may move to e3

In either case, your white knight can move to e6 and safely escape from the king.