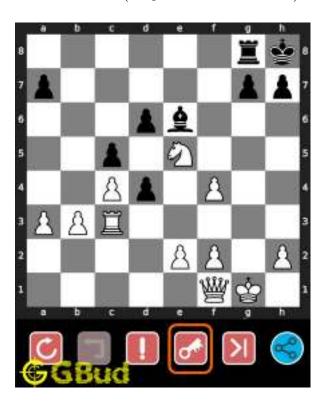

Figure 1.5: Rook is captured by knight

Now the king may move to d3 or e3 intending to capture the knight.

Figure 1.6: King may move to d3

Figure 1.7: King may move to e3

In either case, your white knight can move to e6 and safely escape from the king.

Figure 1.8: Knight moves to e6

This is one of the solution. You gave a check to the king by knight and captured the rook through fork.