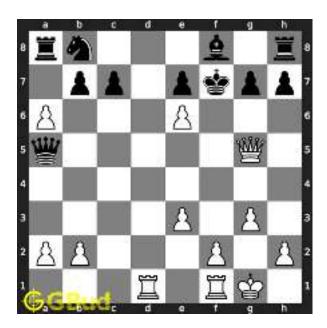

The pawn at c2 is not supported and the same can be attacked by the knight. This move will also result in check to the king.

Figure 1.3: Knight captures pawn

Since the king is now in check, he has two options. Either he can move to the square d2 intending to capture the knight at c2 or he can move to f1 to escape the attack. In the former case you can capture the rook and in the latter case you can checkmate. The king can not move to d1 or e2 since these squares are attacked by the bishop at h5. Both options are discussed here.

#### 1.2.1 Gaining the rook

If the king moves to the square d2, the knight can capture the rook at d4.

Figure 1.4: King moves to d2

Capturing of rook is done without losing the knight since the rook is supported only by the pawn at c3. This pawn cannot capture the knight at d4 since the pawn in pinned to the king.