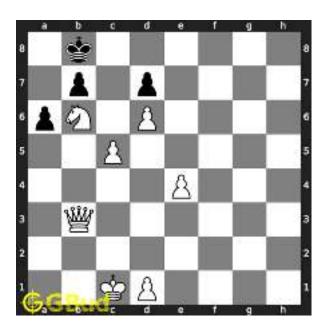

#### 1.2.1 Gaining the rook

If the king moves to the square d2, the knight can capture the rook at d4.

Figure 1.4: King moves to d2

Capturing of rook is done without losing the knight since the rook is supported only by the pawn at c3. This pawn cannot capture the knight at d4 since the pawn in pinned to the king.

Figure 1.5: Rook is captured by knight

Now the king may move to d3 or e3 intending to capture the knight.

Figure 1.6: King may move to d3

Figure 1.7: King may move to e3

In either case, your white knight can move to e6 and safely escape from the king.