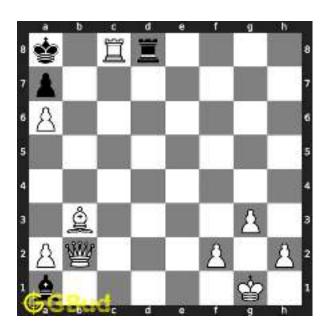

#### 1.2.2 Checkmate

If the king moves to f1, the queen can capture the pawn at d2.

Figure 1.9: King moves to f1

Figure 1.10: Queen captures pawn at c3

Now the White moves the pawn from g2 to g3 to prevent checkmate in the next move. You can move your bishop to f3 to stop king moving to g2 in the next move.

Figure 1.11: Pawn moves to g3

Figure 1.12: Bishop moves to f3

Next move is obviously check mate. With a tentative move of white pawn from e5 to d6, the queen can move to e1 and checkmate. The king can not capture queen since the queen is supported by the knight at c2.