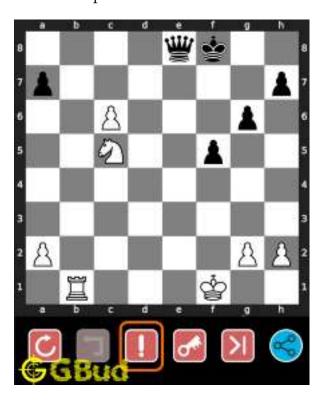

## 1.4 How to get help for moves in the hard chess puzzle 0002

To get help or the possible next moves in the puzzle, , follow the steps given below

- 1. Go to the puzzle page
- 2. Click the help button (exclamation mark as shown below) to get help or suggestion on next possible move

Figure 1.4: Click the help button to get help on next move @ https://gbud.in/gpr3qz3

Figure 1.5: Solve more hard puzzles @ https://gbud.in/chshdpz

Figure 1.6: Solve other puzzles @ https://gbud.in/chsgppz