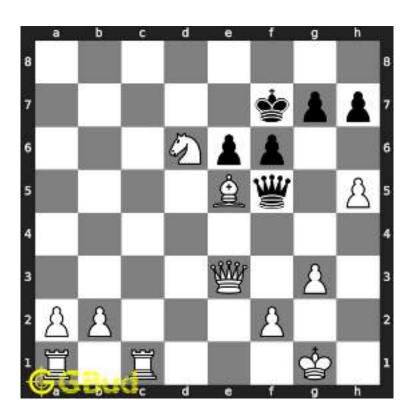

#### 1.1 Hard chess puzzle 0001

Figure 1.1: Solve this hard chess puzzle 0001. Gain a piece @ https://gbud.in/g4jv8q3

Figure 1.2: Solve this hard chess puzzle online with solution @ https://gbud.in/g4jv8q3

#### 1.2 Solution to hard chess puzzle 0001

At this puzzle, next move is by black. The objective of the puzzle is to gain a piece or checkmate. The white king is at e1. The pieces that are capable to give check are the black queen at a5 and black knight at d4.