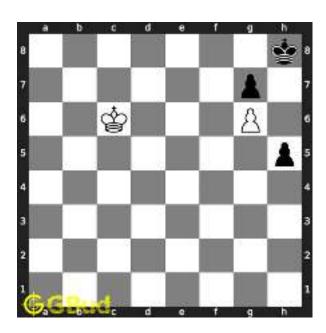

#### 1.2 Solution to hard chess puzzle 0010

At this puzzle, next move is by White. The objective of the puzzle is to checkmate in 3 moves.

mate in 3 moves can be done by following these steps.

1. You have three pawns along the third rank. So the opponents king can not move to fourth rank. You need to stop the opponent king from moving towards eighth rank. This can be done by moving your king to b7.

- 2. Your opponent has alredy progressed one of their pawn till second rank. They can promote that pawn to a queen. Even if they promote, you can give a check by moving your rook along the h file to h5.
- 3. YOu attack may be intercepted by moving their promoted queen to e5. YOu can checkmate by capturing the queen by your rook.