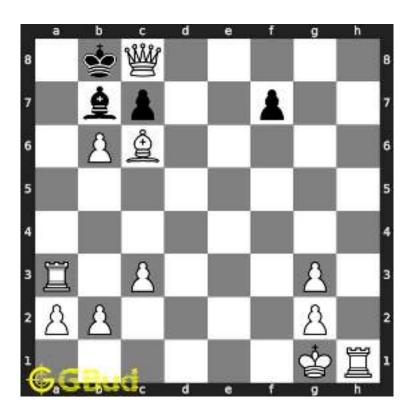

The pawn at c2 is not supported and the same can be attacked by the knight. This move will also result in check to the king.

Figure 1.3: Knight captures pawn

Since the king is now in check, he has two options. Either he can move to the square d2 intending to capture the knight at c2 or he can move to f1 to escape the attack. In the former case you can capture the rook and in the latter case you can checkmate. The king can not move to d1 or e2 since these squares are attacked by the bishop at h5. Both options are discussed here.