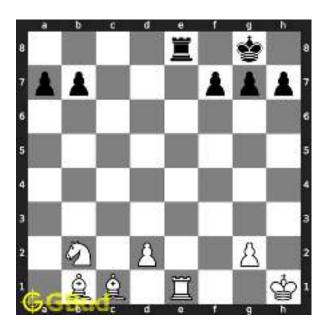

The pawn at c2 is not supported and the same can be attacked by the knight. This move will also result in check to the king.

Figure 1.3: Knight captures pawn

Since the king is now in check, he has two options. Either he can move to the square d2 intending to capture the knight at c2 or he can move to f1 to escape the attack. In the former case you can capture the rook and in the latter case you can checkmate. The king can not move to d1 or e2 since these squares are attacked by the bishop at h5. Both options are discussed here.

#### 1.2.1 Gaining the rook

If the king moves to the square d2, the knight can capture the rook at d4.

Figure 1.4: King moves to d2

Capturing of rook is done without losing the knight since the rook is supported only by the pawn at c3. This pawn cannot capture the knight at d4 since the pawn in pinned to the king.