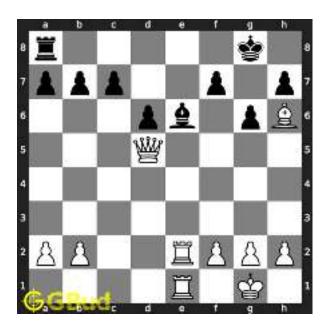

The pawn at c2 is not supported and the same can be attacked by the knight. This move will also result in check to the king.

Figure 1.3: Knight captures pawn

Since the king is now in check, he has two options. Either he can move to the square d2 intending to capture the knight at c2 or he can move to f1 to escape the attack. In the former case you can capture the rook and in the latter case you can checkmate. The king can not move to d1 or e2 since these squares are attacked by the bishop at h5. Both options are discussed here.

#### 1.2.1 Gaining the rook

If the king moves to the square d2, the knight can capture the rook at d4.

Figure 1.4: King moves to d2

Capturing of rook is done without losing the knight since the rook is supported only by the pawn at c3. This pawn cannot capture the knight at d4 since the pawn in pinned to the king.