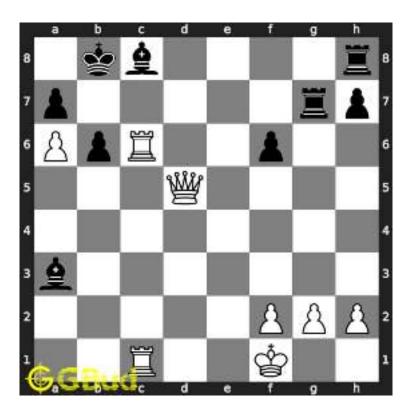

# Hard chess puzzle - # 0001 - Gain a piece or check mate

Solve this hard chess puzzle and improve your chess games through improvement of your chess strategies and chess tactics.

Puzzle No: 0001

Difficulty level: hard

Description : Gain a piece or check mate

Next Move : Black

Player level: Advanced

#### 1.2 Solution to hard chess puzzle 0001

At this puzzle, next move is by black. The objective of the puzzle is to gain a piece or checkmate. The white king is at e1. The pieces that are capable to give check are the black queen at a5 and black knight at d4.

The pawn at c2 is not supported and the same can be attacked by the knight. This move will also result in check to the king.

Figure 1.3: Knight captures pawn

Since the king is now in check, he has two options. Either he can move to the square d2 intending to capture the knight at c2 or he can move to f1 to escape the attack. In the former case you can capture the rook and in the latter case you can checkmate. The king can not move to d1 or e2 since these squares are attacked by the bishop at h5. Both options are discussed here.