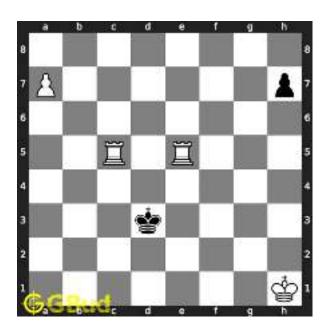

#### 1.1 Hard chess puzzle 0001

Figure 1.1: Solve this hard chess puzzle 0001. Gain a piece @ https://gbud.in/g4jv8q3

Figure 1.2: Solve this hard chess puzzle online with solution @ https://gbud.in/g4jv8q3

#### 1.2 Solution to hard chess puzzle 0001

At this puzzle, next move is by black. The objective of the puzzle is to gain a piece or checkmate. The white king is at e1. The pieces that are capable to give check are the black queen at a5 and black knight at d4.

The pawn at c2 is not supported and the same can be attacked by the knight. This move will also result in check to the king.

Figure 1.3: Knight captures pawn

Since the king is now in check, he has two options. Either he can move to the square d2 intending to capture the knight at c2 or he can move to f1 to escape the attack. In the former case you can capture the rook and in the latter case you can checkmate. The king can not move to d1 or e2 since these squares are attacked by the bishop at h5. Both options are discussed here.