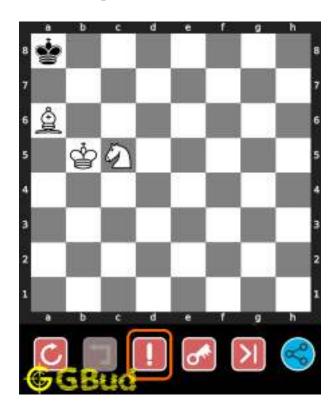

## 1.3 How to view the solution to hard chess puzzle 0002

To view the solution to this puzzle, follow the steps given below

- 1. Go to the puzzle page
- 2. Click the solution button (Key as shown below) to view the solution

Figure 1.3: Click the solution button to view solutions @ https://gbud.in/gpr3qz3

## 1.4 How to get help for moves in the hard chess puzzle 0002

To get help or the possible next moves in the puzzle, , follow the steps given below

- 1. Go to the puzzle page
- 2. Click the help button (exclamation mark as shown below) to get help or suggestion on next possible move