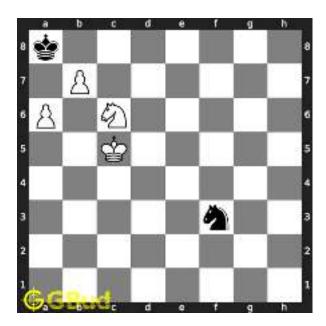

# Hard chess puzzle - # 0001 - Gain a piece or check mate

Solve this hard chess puzzle and improve your chess games through improvement of your chess strategies and chess tactics.

Puzzle No: 0001

Difficulty level: hard

Description : Gain a piece or check mate

Next Move : Black

Player level: Advanced

#### 1.1 Hard chess puzzle 0001

Figure 1.1: Solve this hard chess puzzle 0001. Gain a piece @ https://gbud.in/g4jv8q3

Figure 1.2: Solve this hard chess puzzle online with solution @ https://gbud.in/g4jv8q3

#### 1.2 Solution to hard chess puzzle 0001

At this puzzle, next move is by black. The objective of the puzzle is to gain a piece or checkmate. The white king is at e1. The pieces that are capable to give check are the black queen at a5 and black knight at d4.