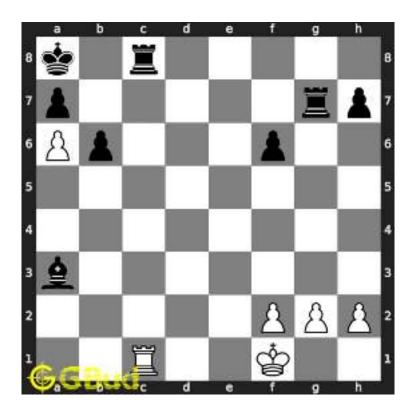

Figure 1.5: Rook is captured by knight

Now the king may move to d3 or e3 intending to capture the knight.

Figure 1.6: King may move to d3

Figure 1.7: King may move to e3

In either case, your white knight can move to e6 and safely escape from the king.