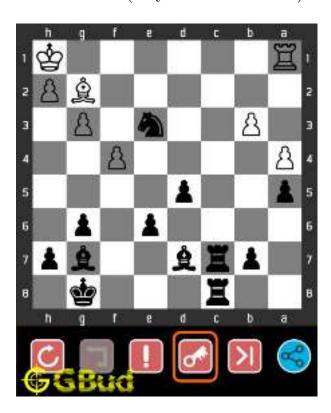

# Hard chess puzzle - # 0001 - Gain a piece or check mate

Solve this hard chess puzzle and improve your chess games through improvement of your chess strategies and chess tactics.

Puzzle No: 0001

Difficulty level: hard

Description : Gain a piece or check mate

Next Move : Black

Player level: Advanced

#### 1.1 Hard chess puzzle 0001

Figure 1.1: Solve this hard chess puzzle 0001. Gain a piece @ https://gbud.in/g4jv8q3

Figure 1.2: Solve this hard chess puzzle online with solution @ https://gbud.in/g4jv8q3

#### 1.2 Solution to hard chess puzzle 0001

At this puzzle, next move is by black. The objective of the puzzle is to gain a piece or checkmate. The white king is at e1. The pieces that are capable to give check are the black queen at a5 and black knight at d4.