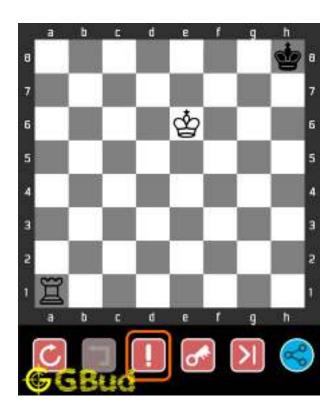

## 1.4 How to get help for moves in the hard chess puzzle 0002

To get help or the possible next moves in the puzzle, , follow the steps given below

- 1. Go to the puzzle page
- 2. Click the help button (exclamation mark as shown below) to get help or suggestion on next possible move

Figure 1.4: Click the help button to get help on next move @ https://gbud.in/gpr3qz3

Figure 1.5: Solve more hard puzzles @ https://gbud.in/chshdpz

Figure 1.6: Solve other puzzles @ https://gbud.in/chsgppz