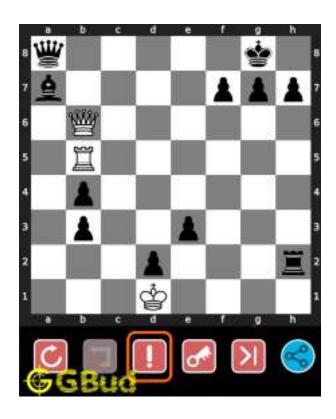

## 1.3 How to view the solution to hard chess puzzle 0002

To view the solution to this puzzle, follow the steps given below

- 1. Go to the puzzle page
- 2. Click the solution button (Key as shown below) to view the solution

Figure 1.3: Click the solution button to view solutions @ https://gbud.in/gpr3qz3