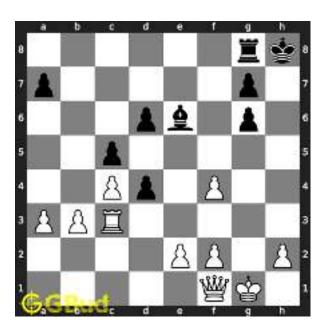

Figure 1.5: Rook is captured by knight

Now the king may move to d3 or e3 intending to capture the knight.

Figure 1.6: King may move to d3

Figure 1.7: King may move to e3

In either case, your white knight can move to e6 and safely escape from the king.