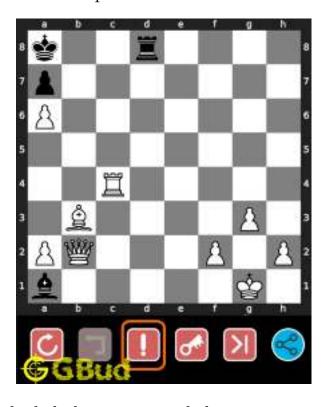

# Hard chess puzzle - # 0001 - Gain a piece or check mate

Solve this hard chess puzzle and improve your chess games through improvement of your chess strategies and chess tactics.

Puzzle No: 0001

Difficulty level: hard

Description : Gain a piece or check mate

Next Move : Black

Player level: Advanced

#### 1.2 Solution to hard chess puzzle 0001

At this puzzle, next move is by black. The objective of the puzzle is to gain a piece or checkmate. The white king is at e1. The pieces that are capable to give check are the black queen at a5 and black knight at d4.

The pawn at c2 is not supported and the same can be attacked by the knight. This move will also result in check to the king.

Figure 1.3: Knight captures pawn

Since the king is now in check, he has two options. Either he can move to the square d2 intending to capture the knight at c2 or he can move to f1 to escape the attack. In the former case you can capture the rook and in the latter case you can checkmate. The king can not move to d1 or e2 since these squares are attacked by the bishop at h5. Both options are discussed here.