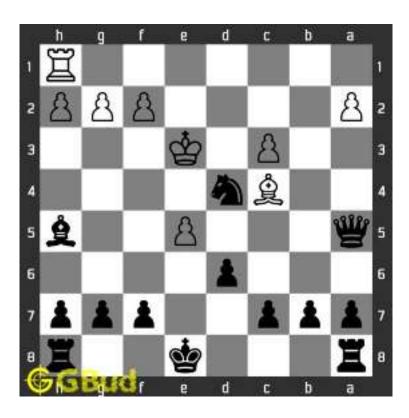

The pawn at c2 is not supported and the same can be attacked by the knight. This move will also result in check to the king.

Figure 1.3: Knight captures pawn

Since the king is now in check, he has two options. Either he can move to the square d2 intending to capture the knight at c2 or he can move to f1 to escape the attack. In the former case you can capture the rook and in the latter case you can checkmate. The king can not move to d1 or e2 since these squares are attacked by the bishop at h5. Both options are discussed here.

#### 1.2.1 Gaining the rook

If the king moves to the square d2, the knight can capture the rook at d4.

Figure 1.4: King moves to d2

Capturing of rook is done without losing the knight since the rook is supported only by the pawn at c3. This pawn cannot capture the knight at d4 since the pawn in pinned to the king.