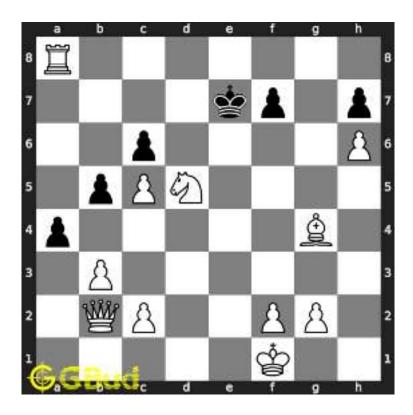

#### 1.1 Hard chess puzzle 0001

Figure 1.1: Solve this hard chess puzzle 0001. Gain a piece @ https://gbud.in/g4jv8q3

Figure 1.2: Solve this hard chess puzzle online with solution @ https://gbud.in/g4jv8q3

#### 1.2 Solution to hard chess puzzle 0001

At this puzzle, next move is by black. The objective of the puzzle is to gain a piece or checkmate. The white king is at e1. The pieces that are capable to give check are the black queen at a5 and black knight at d4.