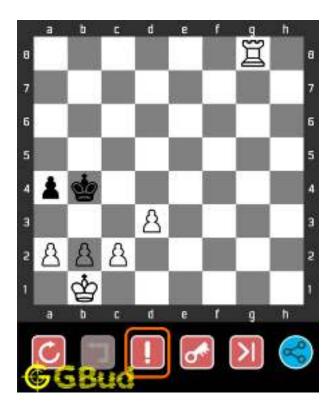

## 1.3 How to view the solution to hard chess puzzle 0002

To view the solution to this puzzle, follow the steps given below

- 1. Go to the puzzle page
- 2. Click the solution button (Key as shown below) to view the solution

Figure 1.3: Click the solution button to view solutions @ https://gbud.in/gpr3qz3