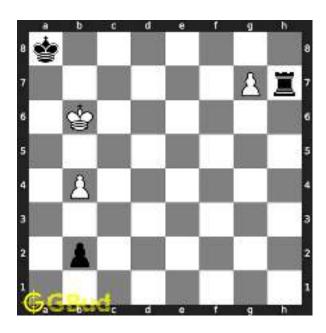

Figure 1.5: Rook is captured by knight

Now the king may move to d3 or e3 intending to capture the knight.

Figure 1.6: King may move to d3

Figure 1.7: King may move to e3

In either case, your white knight can move to e6 and safely escape from the king.

Figure 1.8: Knight moves to e6

This is one of the solution. You gave a check to the king by knight and captured the rook through fork.