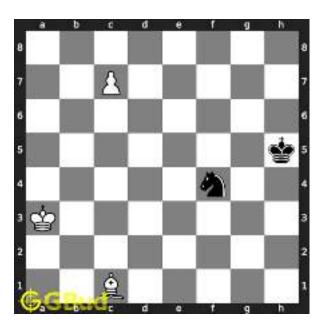

#### 1.1 Hard chess puzzle 0001

Figure 1.1: Solve this hard chess puzzle 0001. Gain a piece @ https://gbud.in/g4jv8q3

Figure 1.2: Solve this hard chess puzzle online with solution @ https://gbud.in/g4jv8q3

#### 1.2 Solution to hard chess puzzle 0001

At this puzzle, next move is by black. The objective of the puzzle is to gain a piece or checkmate. The white king is at e1. The pieces that are capable to give check are the black queen at a5 and black knight at d4.

The pawn at c2 is not supported and the same can be attacked by the knight. This move will also result in check to the king.

Figure 1.3: Knight captures pawn

Since the king is now in check, he has two options. Either he can move to the square d2 intending to capture the knight at c2 or he can move to f1 to escape the attack. In the former case you can capture the rook and in the latter case you can checkmate. The king can not move to d1 or e2 since these squares are attacked by the bishop at h5. Both options are discussed here.