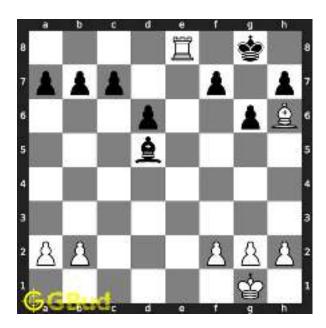

Figure 1.5: Rook is captured by knight

Now the king may move to d3 or e3 intending to capture the knight.

Figure 1.6: King may move to d3

Figure 1.7: King may move to e3

In either case, your white knight can move to e6 and safely escape from the king.

Figure 1.8: Knight moves to e6

This is one of the solution. You gave a check to the king by knight and captured the rook through fork.