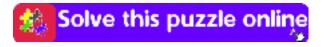

The pawn at c2 is not supported and the same can be attacked by the knight. This move will also result in check to the king.

Figure 1.3: Knight captures pawn

Since the king is now in check, he has two options. Either he can move to the square d2 intending to capture the knight at c2 or he can move to f1 to escape the attack. In the former case you can capture the rook and in the latter case you can checkmate. The king can not move to d1 or e2 since these squares are attacked by the bishop at h5. Both options are discussed here.

#### 1.2.1 Gaining the rook

If the king moves to the square d2, the knight can capture the rook at d4.

Figure 1.4: King moves to d2

Capturing of rook is done without losing the knight since the rook is supported only by the pawn at c3. This pawn cannot capture the knight at d4 since the pawn in pinned to the king.