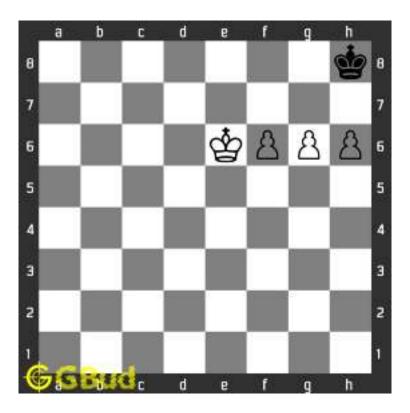

# Hard chess puzzle - # 0001 - Gain a piece or check mate

Solve this hard chess puzzle and improve your chess games through improvement of your chess strategies and chess tactics.

Puzzle No: 0001

Difficulty level: hard

Description : Gain a piece or check mate

Next Move : Black

Player level: Advanced

#### 1.2 Solution to hard chess puzzle 0001

At this puzzle, next move is by black. The objective of the puzzle is to gain a piece or checkmate. The white king is at e1. The pieces that are capable to give check are the black queen at a5 and black knight at d4.