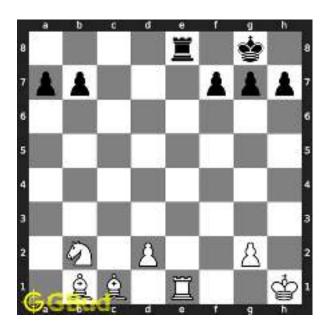

Figure 1.11: Pawn moves to g3

Figure 1.12: Bishop moves to f3

Next move is obviously check mate. With a tentative move of white pawn from e5 to d6, the queen can move to e1 and checkmate. The king can not capture queen since the queen is supported by the knight at c2.

Figure 1.13: Checkmate by queen

This is the other solution.

Figure 1.14: Solve more hard puzzles @ https://gbud.in/chshdpz

Figure 1.15: Solve other puzzles @ https://gbud.in/chsgppz

Play chess for free

Figure 1.16: Play chess online for free. Solve puzzles and play with friends