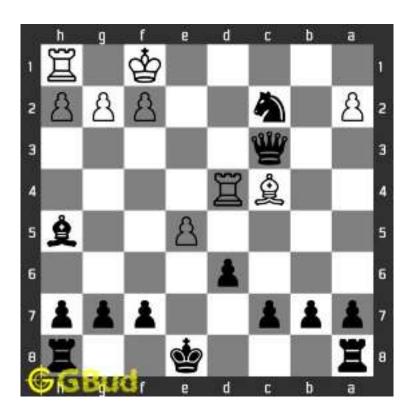

#### 1.1 Hard chess puzzle 0001

Figure 1.1: Solve this hard chess puzzle 0001. Gain a piece @ https://gbud.in/g4jv8q3

Figure 1.2: Solve this hard chess puzzle online with solution @ https://gbud.in/g4jv8q3

#### 1.2 Solution to hard chess puzzle 0001

At this puzzle, next move is by black. The objective of the puzzle is to gain a piece or checkmate. The white king is at e1. The pieces that are capable to give check are the black queen at a5 and black knight at d4.

The pawn at c2 is not supported and the same can be attacked by the knight. This move will also result in check to the king.

Figure 1.3: Knight captures pawn

Since the king is now in check, he has two options. Either he can move to the square d2 intending to capture the knight at c2 or he can move to f1 to escape the attack. In the former case you can capture the rook and in the latter case you can checkmate. The king can not move to d1 or e2 since these squares are attacked by the bishop at h5. Both options are discussed here.