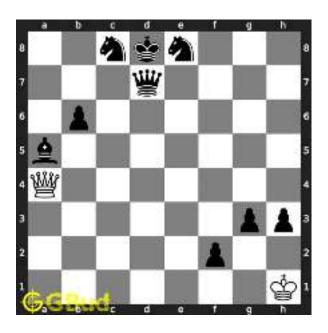

Figure 1.5: Rook is captured by knight

Now the king may move to d3 or e3 intending to capture the knight.

Figure 1.6: King may move to d3

Figure 1.7: King may move to e3

In either case, your white knight can move to e6 and safely escape from the king.