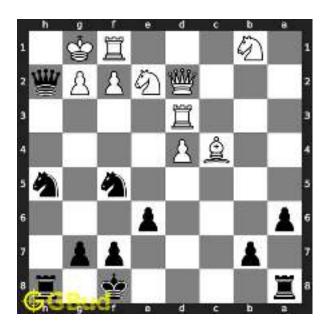

#### 1.2.1 Gaining the rook

If the king moves to the square d2, the knight can capture the rook at d4.

Figure 1.4: King moves to d2

Capturing of rook is done without losing the knight since the rook is supported only by the pawn at c3. This pawn cannot capture the knight at d4 since the pawn in pinned to the king.

Figure 1.5: Rook is captured by knight

Now the king may move to d3 or e3 intending to capture the knight.

Figure 1.6: King may move to d3

Figure 1.7: King may move to e3

In either case, your white knight can move to e6 and safely escape from the king.