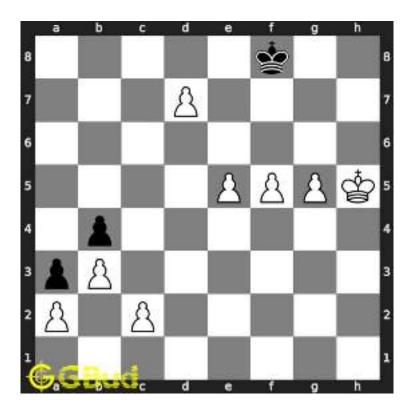

### 1.2.1.2 Move 1

Move by white

Figure 1.4: Kb6 - This is a crucial move since this will not allow the opponents king to move to seventh rank

#### 1.2.1.3 Move 2

Move by black

Figure 1.5: Kb8 - Opponent's king has only b8 to move