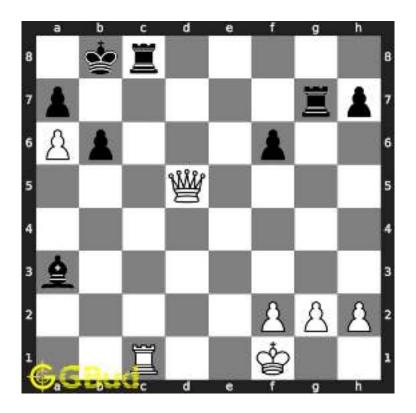

#### 1.2 Solution to hard chess puzzle 0001

At this puzzle, next move is by black. The objective of the puzzle is to gain a piece or checkmate. The white king is at e1. The pieces that are capable to give check are the black queen at a5 and black knight at d4.

The pawn at c2 is not supported and the same can be attacked by the knight. This move will also result in check to the king.

Figure 1.3: Knight captures pawn

Since the king is now in check, he has two options. Either he can move to the square d2 intending to capture the knight at c2 or he can move to f1 to escape the attack. In the former case you can capture the rook and in the latter case you can checkmate. The king can not move to d1 or e2 since these squares are attacked by the bishop at h5. Both options are discussed here.