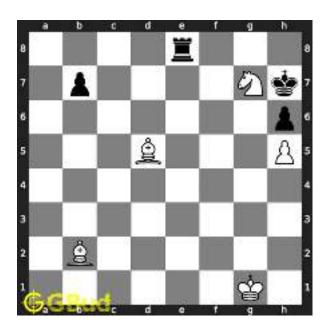

The pawn at c2 is not supported and the same can be attacked by the knight. This move will also result in check to the king.

Figure 1.3: Knight captures pawn

Since the king is now in check, he has two options. Either he can move to the square d2 intending to capture the knight at c2 or he can move to f1 to escape the attack. In the former case you can capture the rook and in the latter case you can checkmate. The king can not move to d1 or e2 since these squares are attacked by the bishop at h5. Both options are discussed here.

#### 1.2.1 Gaining the rook

If the king moves to the square d2, the knight can capture the rook at d4.

Figure 1.4: King moves to d2

Capturing of rook is done without losing the knight since the rook is supported only by the pawn at c3. This pawn cannot capture the knight at d4 since the pawn in pinned to the king.

Figure 1.5: Rook is captured by knight

Now the king may move to d3 or e3 intending to capture the knight.

Figure 1.6: King may move to d3

Figure 1.7: King may move to e3

In either case, your white knight can move to e6 and safely escape from the king.