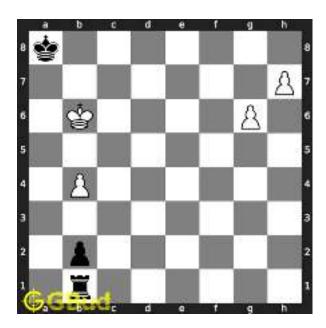

#### 1.1 Hard chess puzzle 0001

Figure 1.1: Solve this hard chess puzzle 0001. Gain a piece @ https://gbud.in/g4jv8q3

Figure 1.2: Solve this hard chess puzzle online with solution @ https://gbud.in/g4jv8q3

#### 1.2 Solution to hard chess puzzle 0001

At this puzzle, next move is by black. The objective of the puzzle is to gain a piece or checkmate. The white king is at e1. The pieces that are capable to give check are the black queen at a5 and black knight at d4.

The pawn at c2 is not supported and the same can be attacked by the knight. This move will also result in check to the king.

Figure 1.3: Knight captures pawn

Since the king is now in check, he has two options. Either he can move to the square d2 intending to capture the knight at c2 or he can move to f1 to escape the attack. In the former case you can capture the rook and in the latter case you can checkmate. The king can not move to d1 or e2 since these squares are attacked by the bishop at h5. Both options are discussed here.