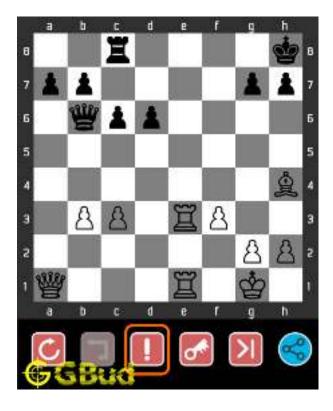

## 1.4 How to get help for moves in the hard chess puzzle 0002

To get help or the possible next moves in the puzzle, , follow the steps given below

- 1. Go to the puzzle page
- 2. Click the help button (exclamation mark as shown below) to get help or suggestion on next possible move

Figure 1.4: Click the help button to get help on next move @ https://gbud.in/gpr3qz3

Figure 1.5: Solve more hard puzzles @ https://gbud.in/chshdpz

Figure 1.6: Solve other puzzles @ https://gbud.in/chsgppz