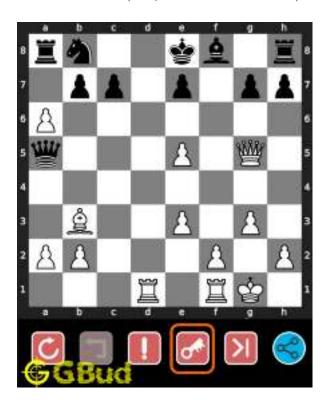

#### 1.1 Hard chess puzzle 0001

Figure 1.1: Solve this hard chess puzzle 0001. Gain a piece @ https://gbud.in/g4jv8q3

Figure 1.2: Solve this hard chess puzzle online with solution @ https://gbud.in/g4jv8q3

#### 1.2 Solution to hard chess puzzle 0001

At this puzzle, next move is by black. The objective of the puzzle is to gain a piece or checkmate. The white king is at e1. The pieces that are capable to give check are the black queen at a5 and black knight at d4.

The pawn at c2 is not supported and the same can be attacked by the knight. This move will also result in check to the king.

Figure 1.3: Knight captures pawn

Since the king is now in check, he has two options. Either he can move to the square d2 intending to capture the knight at c2 or he can move to f1 to escape the attack. In the former case you can capture the rook and in the latter case you can checkmate. The king can not move to d1 or e2 since these squares are attacked by the bishop at h5. Both options are discussed here.