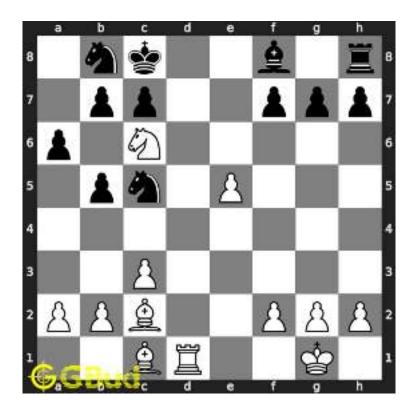

#### 1.2.1 Gaining the rook

If the king moves to the square d2, the knight can capture the rook at d4.

Figure 1.4: King moves to d2

Capturing of rook is done without losing the knight since the rook is supported only by the pawn at c3. This pawn cannot capture the knight at d4 since the pawn in pinned to the king.

Figure 1.5: Rook is captured by knight

Now the king may move to d3 or e3 intending to capture the knight.

Figure 1.6: King may move to d3

Figure 1.7: King may move to e3

In either case, your white knight can move to e6 and safely escape from the king.