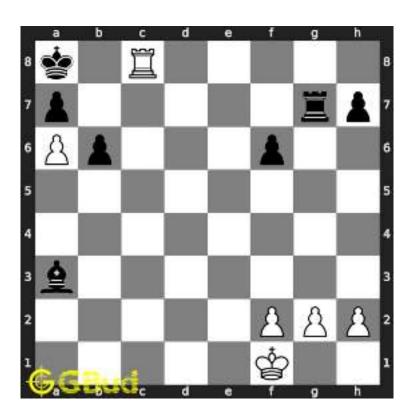

Figure 1.5: Rook is captured by knight

Now the king may move to d3 or e3 intending to capture the knight.

Figure 1.6: King may move to d3

Figure 1.7: King may move to e3

In either case, your white knight can move to e6 and safely escape from the king.