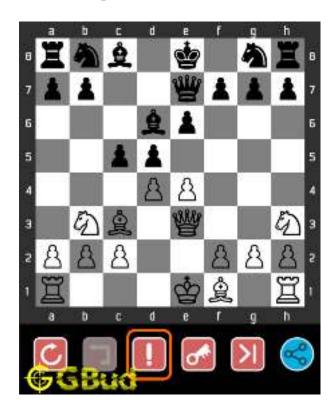

## 1.4 How to get help for moves in the hard chess puzzle 0002

To get help or the possible next moves in the puzzle, , follow the steps given below

- 1. Go to the puzzle page
- 2. Click the help button (exclamation mark as shown below) to get help or suggestion on next possible move

Figure 1.4: Click the help button to get help on next move @ https://gbud.in/gpr3qz3

Figure 1.5: Solve more hard puzzles @ https://gbud.in/chshdpz

Figure 1.6: Solve other puzzles @ https://gbud.in/chsgppz