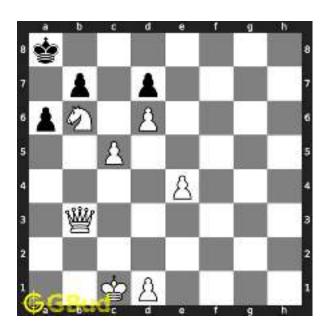

Figure 1.5: Rook is captured by knight

Now the king may move to d3 or e3 intending to capture the knight.

Figure 1.6: King may move to d3

Figure 1.7: King may move to e3

In either case, your white knight can move to e6 and safely escape from the king.

Figure 1.8: Knight moves to e6

This is one of the solution. You gave a check to the king by knight and captured the rook through fork.