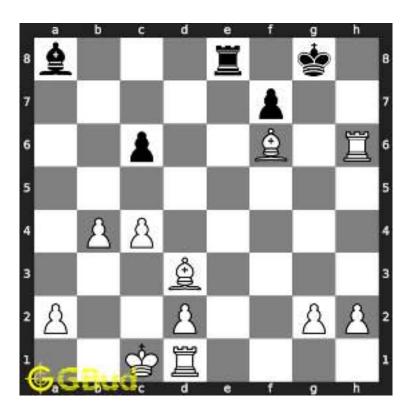

#### 1.1 Hard chess puzzle 0001

Figure 1.1: Solve this hard chess puzzle 0001. Gain a piece @ https://gbud.in/g4jv8q3

Figure 1.2: Solve this hard chess puzzle online with solution @ https://gbud.in/g4jv8q3

#### 1.2 Solution to hard chess puzzle 0001

At this puzzle, next move is by black. The objective of the puzzle is to gain a piece or checkmate. The white king is at e1. The pieces that are capable to give check are the black queen at a5 and black knight at d4.

The pawn at c2 is not supported and the same can be attacked by the knight. This move will also result in check to the king.

Figure 1.3: Knight captures pawn

Since the king is now in check, he has two options. Either he can move to the square d2 intending to capture the knight at c2 or he can move to f1 to escape the attack. In the former case you can capture the rook and in the latter case you can checkmate. The king can not move to d1 or e2 since these squares are attacked by the bishop at h5. Both options are discussed here.