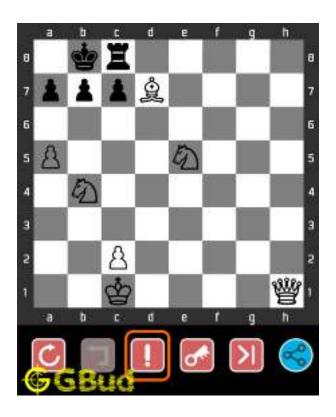

#### 1.1 Hard chess puzzle 0002

Figure 1.1: Solve this hard chess puzzle 0002. gain a piece @ https://gbud.in/gpr3qz3

Figure 1.2: Solve this hard chess puzzle online with solution @ https://gbud.in/gpr3qz3

#### 1.2 Solution to hard chess puzzle 0002

At this puzzle, next move is by White. The objective of the puzzle is to gain a piece. Gaining a piece in this puzzle is not direct. If you observe, the pawn at g7 is not supported. The same square is in the line of attack of your bishop at c3. However, this bishop is blocked by the pawn at d4. You need to free this pawn. This pawn can be moved by capturing the pawn at c5 and thereby threatening the bishop at d6. Your opponent may not capture this pawn since it is supported by your knight and queen. If they capture, they will be at a loss of piece. since the pawn is moved from

the d file, your bishop's line of attack is clear. Now the bishop can capture the pawn at g7. After this capture, the bishop can attack the rook since it is arrested by its own pieces. You can capture the rook even if they move their knight.