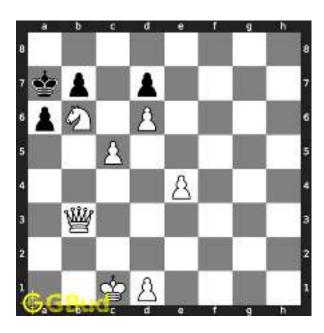

# Hard chess puzzle - # 0001 - Gain a piece or check mate

Solve this hard chess puzzle and improve your chess games through improvement of your chess strategies and chess tactics.

Puzzle No: 0001

Difficulty level: hard

Description : Gain a piece or check mate

Next Move : Black

Player level: Advanced

#### 1.1 Hard chess puzzle 0001

Figure 1.1: Solve this hard chess puzzle 0001. Gain a piece @ https://gbud.in/g4jv8q3

Figure 1.2: Solve this hard chess puzzle online with solution @ https://gbud.in/g4jv8q3

#### 1.2 Solution to hard chess puzzle 0001

At this puzzle, next move is by black. The objective of the puzzle is to gain a piece or checkmate. The white king is at e1. The pieces that are capable to give check are the black queen at a5 and black knight at d4.

The pawn at c2 is not supported and the same can be attacked by the knight. This move will also result in check to the king.

Figure 1.3: Knight captures pawn

Since the king is now in check, he has two options. Either he can move to the square d2 intending to capture the knight at c2 or he can move to f1 to escape the attack. In the former case you can capture the rook and in the latter case you can checkmate. The king can not move to d1 or e2 since these squares are attacked by the bishop at h5. Both options are discussed here.