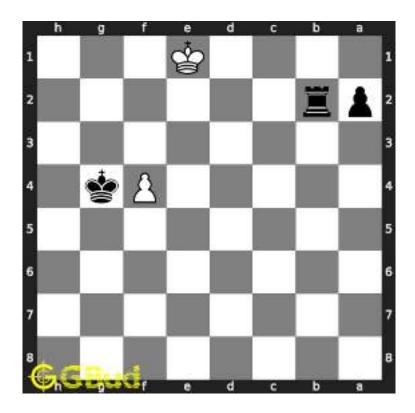

#### 1.2.1 Gaining the rook

If the king moves to the square d2, the knight can capture the rook at d4.

Figure 1.4: King moves to d2

Capturing of rook is done without losing the knight since the rook is supported only by the pawn at c3. This pawn cannot capture the knight at d4 since the pawn in pinned to the king.