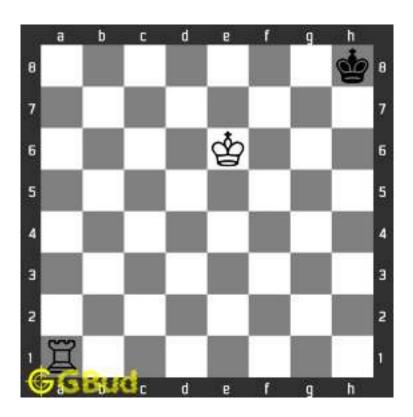

#### 1.1 Hard chess puzzle 0002

Figure 1.1: Solve this hard chess puzzle 0002. gain a piece @ https://gbud.in/gpr3qz3

Figure 1.2: Solve this hard chess puzzle online with solution @ https://gbud.in/gpr3qz3

#### 1.2 Solution to hard chess puzzle 0002

At this puzzle, next move is by White. The objective of the puzzle is to gain a piece. Gaining a piece in this puzzle is not direct. If you observe, the pawn at g7 is not supported. The same square is in the line of attack of your bishop at c3. However, this bishop is blocked by the pawn at d4. You need to free this pawn. This pawn can be moved by capturing the pawn at c5 and thereby threatening the bishop at d6. Your opponent may not capture this pawn since it is supported by your knight and queen. If they capture, they will be at a loss of piece. since the pawn is moved from

the d file, your bishop's line of attack is clear. Now the bishop can capture the pawn at g7. After this capture, the bishop can attack the rook since it is arrested by its own pieces. You can capture the rook even if they move their knight.