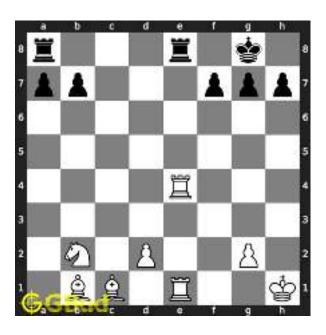

Figure 1.5: Rook is captured by knight

Now the king may move to d3 or e3 intending to capture the knight.

Figure 1.6: King may move to d3

Figure 1.7: King may move to e3

In either case, your white knight can move to e6 and safely escape from the king.