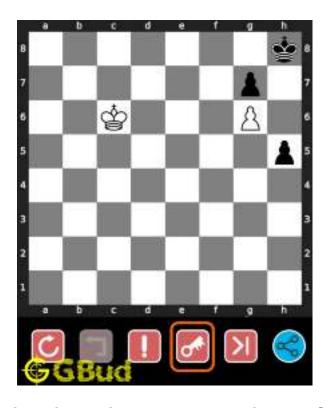

## 1.3 How to view the solution to hard chess puzzle 0002

To view the solution to this puzzle, follow the steps given below

- 1. Go to the puzzle page
- 2. Click the solution button (Key as shown below) to view the solution

Figure 1.3: Click the solution button to view solutions @ https://gbud.in/gpr3qz3