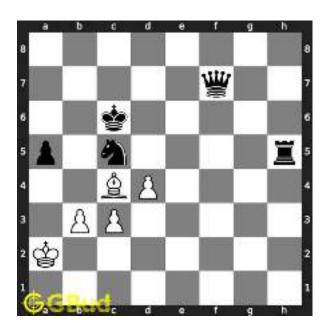

Figure 1.5: Rook is captured by knight

Now the king may move to d3 or e3 intending to capture the knight.

Figure 1.6: King may move to d3

Figure 1.7: King may move to e3

In either case, your white knight can move to e6 and safely escape from the king.

Figure 1.8: Knight moves to e6

This is one of the solution. You gave a check to the king by knight and captured the rook through fork.