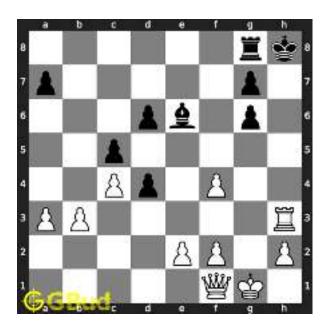

#### 1.2.1 Gaining the rook

If the king moves to the square d2, the knight can capture the rook at d4.

Figure 1.4: King moves to d2

Capturing of rook is done without losing the knight since the rook is supported only by the pawn at c3. This pawn cannot capture the knight at d4 since the pawn in pinned to the king.

Figure 1.5: Rook is captured by knight

Now the king may move to d3 or e3 intending to capture the knight.

Figure 1.6: King may move to d3

Figure 1.7: King may move to e3

In either case, your white knight can move to e6 and safely escape from the king.