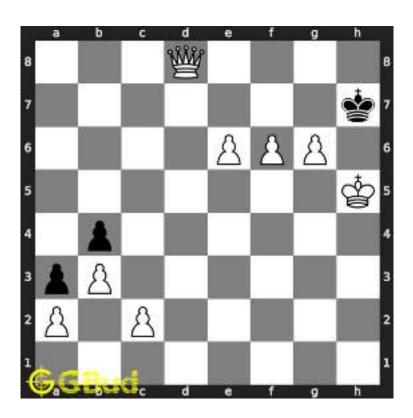

# Hard chess puzzle - # 0001 - Gain a piece or check mate

Solve this hard chess puzzle and improve your chess games through improvement of your chess strategies and chess tactics.

Puzzle No: 0001

Difficulty level: hard

Description : Gain a piece or check mate

Next Move : Black

Player level: Advanced

#### 1.2 Solution to hard chess puzzle 0001

At this puzzle, next move is by black. The objective of the puzzle is to gain a piece or checkmate. The white king is at e1. The pieces that are capable to give check are the black queen at a5 and black knight at d4.

The pawn at c2 is not supported and the same can be attacked by the knight. This move will also result in check to the king.

Figure 1.3: Knight captures pawn

Since the king is now in check, he has two options. Either he can move to the square d2 intending to capture the knight at c2 or he can move to f1 to escape the attack. In the former case you can capture the rook and in the latter case you can checkmate. The king can not move to d1 or e2 since these squares are attacked by the bishop at h5. Both options are discussed here.