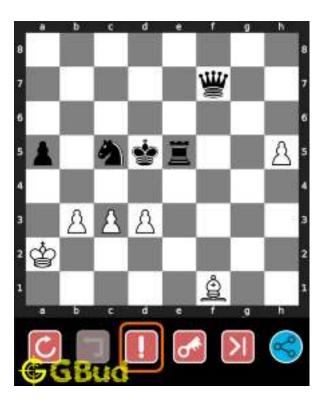

## 1.4 How to get help for moves in the hard chess puzzle 0002

To get help or the possible next moves in the puzzle, , follow the steps given below

- 1. Go to the puzzle page
- 2. Click the help button (exclamation mark as shown below) to get help or suggestion on next possible move

Figure 1.4: Click the help button to get help on next move @ https://gbud.in/gpr3qz3

Figure 1.5: Solve more hard puzzles @ https://gbud.in/chshdpz

Figure 1.6: Solve other puzzles @ https://gbud.in/chsgppz