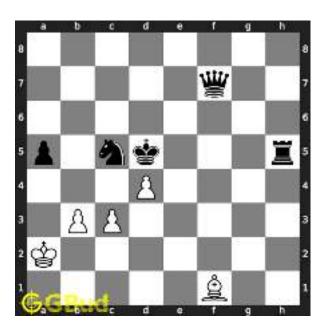

The pawn at c2 is not supported and the same can be attacked by the knight. This move will also result in check to the king.

Figure 1.3: Knight captures pawn

Since the king is now in check, he has two options. Either he can move to the square d2 intending to capture the knight at c2 or he can move to f1 to escape the attack. In the former case you can capture the rook and in the latter case you can checkmate. The king can not move to d1 or e2 since these squares are attacked by the bishop at h5. Both options are discussed here.

#### 1.2.1 Gaining the rook

If the king moves to the square d2, the knight can capture the rook at d4.

Figure 1.4: King moves to d2

Capturing of rook is done without losing the knight since the rook is supported only by the pawn at c3. This pawn cannot capture the knight at d4 since the pawn in pinned to the king.