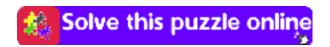

#### 1.2 Solution to hard chess puzzle 0010

At this puzzle, next move is by White. The objective of the puzzle is to checkmate in 3 moves.

mate in 3 moves can be done by following these steps.

1. You have three pawns along the third rank. So the opponents king can not move to fourth rank. You need to stop the opponent king from moving towards eighth rank. This can be done by moving your king to b7.

- 2. Your opponent has alredy progressed one of their pawn till second rank. They can promote that pawn to a queen. Even if they promote, you can give a check by moving your rook along the h file to h5.
- 3. YOu attack may be intercepted by moving their promoted queen to e5. YOu can checkmate by capturing the queen by your rook.