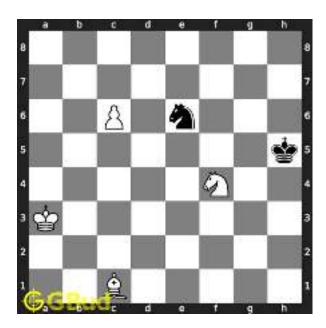

#### 1.2.1 Gaining the rook

If the king moves to the square d2, the knight can capture the rook at d4.

Figure 1.4: King moves to d2

Capturing of rook is done without losing the knight since the rook is supported only by the pawn at c3. This pawn cannot capture the knight at d4 since the pawn in pinned to the king.

Figure 1.5: Rook is captured by knight

Now the king may move to d3 or e3 intending to capture the knight.

Figure 1.6: King may move to d3

Figure 1.7: King may move to e3

In either case, your white knight can move to e6 and safely escape from the king.