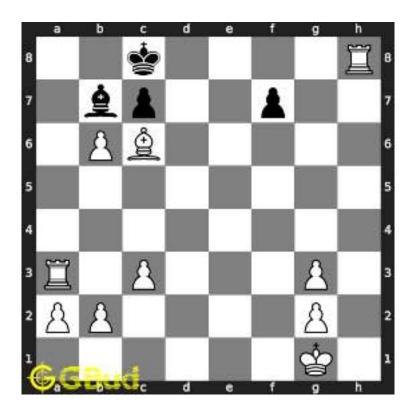

Figure 1.5: Rook is captured by knight

Now the king may move to d3 or e3 intending to capture the knight.

Figure 1.6: King may move to d3

Figure 1.7: King may move to e3

In either case, your white knight can move to e6 and safely escape from the king.

Figure 1.8: Knight moves to e6

This is one of the solution. You gave a check to the king by knight and captured the rook through fork.