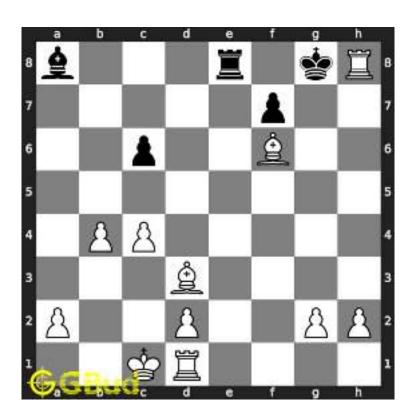

The pawn at c2 is not supported and the same can be attacked by the knight. This move will also result in check to the king.

Figure 1.3: Knight captures pawn

Since the king is now in check, he has two options. Either he can move to the square d2 intending to capture the knight at c2 or he can move to f1 to escape the attack. In the former case you can capture the rook and in the latter case you can checkmate. The king can not move to d1 or e2 since these squares are attacked by the bishop at h5. Both options are discussed here.

#### 1.2.1 Gaining the rook

If the king moves to the square d2, the knight can capture the rook at d4.

Figure 1.4: King moves to d2

Capturing of rook is done without losing the knight since the rook is supported only by the pawn at c3. This pawn cannot capture the knight at d4 since the pawn in pinned to the king.