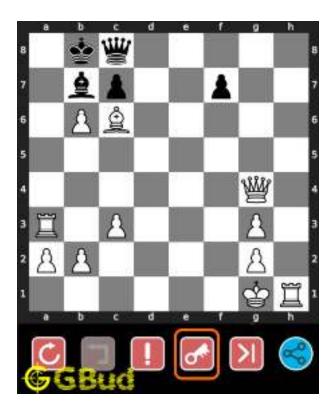

# Hard chess puzzle - # 0001 - Gain a piece or check mate

Solve this hard chess puzzle and improve your chess games through improvement of your chess strategies and chess tactics.

Puzzle No: 0001

Difficulty level: hard

Description : Gain a piece or check mate

Next Move : Black

Player level: Advanced

#### 1.1 Hard chess puzzle 0001

Figure 1.1: Solve this hard chess puzzle 0001. Gain a piece @ https://gbud.in/g4jv8q3

Figure 1.2: Solve this hard chess puzzle online with solution @ https://gbud.in/g4jv8q3

#### 1.2 Solution to hard chess puzzle 0001

At this puzzle, next move is by black. The objective of the puzzle is to gain a piece or checkmate. The white king is at e1. The pieces that are capable to give check are the black queen at a5 and black knight at d4.