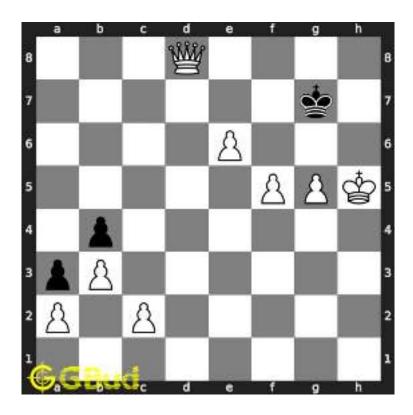

The pawn at c2 is not supported and the same can be attacked by the knight. This move will also result in check to the king.

Figure 1.3: Knight captures pawn

Since the king is now in check, he has two options. Either he can move to the square d2 intending to capture the knight at c2 or he can move to f1 to escape the attack. In the former case you can capture the rook and in the latter case you can checkmate. The king can not move to d1 or e2 since these squares are attacked by the bishop at h5. Both options are discussed here.

#### 1.2.1 Gaining the rook

If the king moves to the square d2, the knight can capture the rook at d4.

Figure 1.4: King moves to d2

Capturing of rook is done without losing the knight since the rook is supported only by the pawn at c3. This pawn cannot capture the knight at d4 since the pawn in pinned to the king.