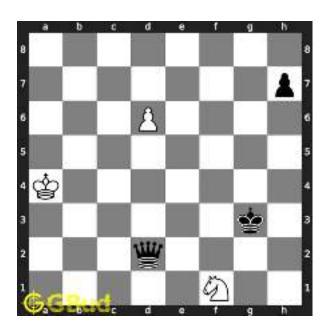

# Hard chess puzzle - # 0012 - Mate in 4 moves

Solve this hard chess puzzle and improve your chess games through improvement of your chess strategies and chess tactics. This hard puzzle is a subset of kids games.

Puzzle No: 0012

Difficulty level: hard

Description: Mate in 4 moves

Next Move : White

Player level : Advanced

Short URL for puzzle : https://gbud.in/g8ty433

#### 1.1 Hard chess puzzle 0012

Figure 1.1: Solve this hard chess puzzle 0012. Mate in 4 moves @ https://gbud.in/g8ty433

Figure 1.2: Solve this hard chess puzzle online with solution @ https://gbud.in/g8ty433

#### 1.2 Solution to hard chess puzzle 0012

At this puzzle, next move is by White. The objective of the puzzle is to Mate in 4 moves.

See the solution at the puzzle page