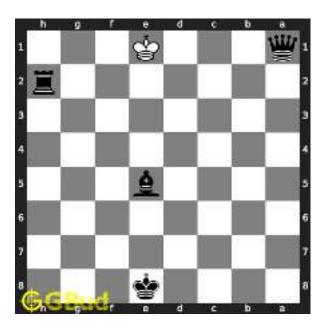

#### 1.2.2 Checkmate

If the king moves to f1, the queen can capture the pawn at d2.

Figure 1.9: King moves to f1

Figure 1.10: Queen captures pawn at c3

Now the White moves the pawn from g2 to g3 to prevent checkmate in the next move. You can move your bishop to f3 to stop king moving to g2 in the next move.

Figure 1.11: Pawn moves to g3

Figure 1.12: Bishop moves to f3

Next move is obviously check mate. With a tentative move of white pawn from e5 to d6, the queen can move to e1 and checkmate. The king can not capture queen since the queen is supported by the knight at c2.