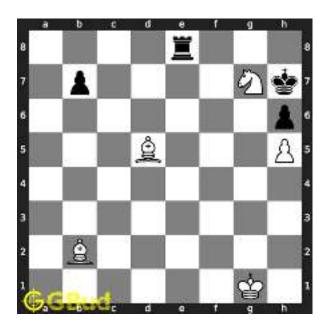

# Hard chess puzzle - # 0001 - Gain a piece or check mate

Solve this hard chess puzzle and improve your chess games through improvement of your chess strategies and chess tactics.

Puzzle No: 0001

Difficulty level: hard

Description : Gain a piece or check mate

Next Move : Black

Player level: Advanced

#### 1.1 Hard chess puzzle 0001

Figure 1.1: Solve this hard chess puzzle 0001. Gain a piece @ https://gbud.in/g4jv8q3

Figure 1.2: Solve this hard chess puzzle online with solution @ https://gbud.in/g4jv8q3

#### 1.2 Solution to hard chess puzzle 0001

At this puzzle, next move is by black. The objective of the puzzle is to gain a piece or checkmate. The white king is at e1. The pieces that are capable to give check are the black queen at a5 and black knight at d4.

The pawn at c2 is not supported and the same can be attacked by the knight. This move will also result in check to the king.

Figure 1.3: Knight captures pawn

Since the king is now in check, he has two options. Either he can move to the square d2 intending to capture the knight at c2 or he can move to f1 to escape the attack. In the former case you can capture the rook and in the latter case you can checkmate. The king can not move to d1 or e2 since these squares are attacked by the bishop at h5. Both options are discussed here.