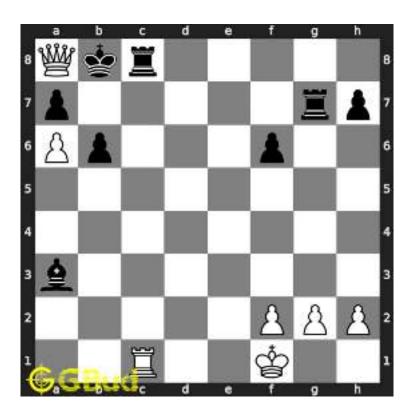

#### 1.2.1 Gaining the rook

If the king moves to the square d2, the knight can capture the rook at d4.

Figure 1.4: King moves to d2

Capturing of rook is done without losing the knight since the rook is supported only by the pawn at c3. This pawn cannot capture the knight at d4 since the pawn in pinned to the king.