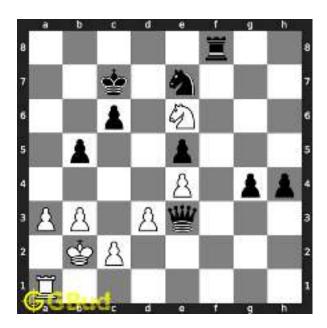

# Hard chess puzzle - # 0001 - Gain a piece or check mate

Solve this hard chess puzzle and improve your chess games through improvement of your chess strategies and chess tactics.

Puzzle No: 0001

Difficulty level: hard

Description : Gain a piece or check mate

Next Move : Black

Player level: Advanced

#### 1.1 Hard chess puzzle 0001

Figure 1.1: Solve this hard chess puzzle 0001. Gain a piece @ https://gbud.in/g4jv8q3

Figure 1.2: Solve this hard chess puzzle online with solution @ https://gbud.in/g4jv8q3

#### 1.2 Solution to hard chess puzzle 0001

At this puzzle, next move is by black. The objective of the puzzle is to gain a piece or checkmate. The white king is at e1. The pieces that are capable to give check are the black queen at a5 and black knight at d4.