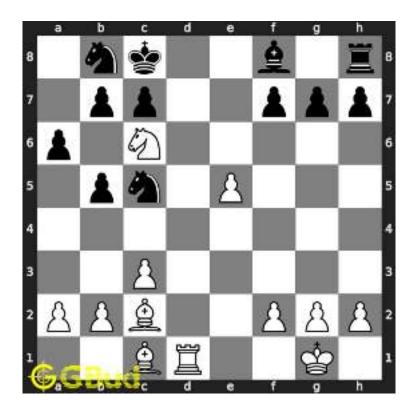

#### 1.2 Solution to hard chess puzzle 0001

At this puzzle, next move is by black. The objective of the puzzle is to gain a piece or checkmate. The white king is at e1. The pieces that are capable to give check are the black queen at a5 and black knight at d4.

The pawn at c2 is not supported and the same can be attacked by the knight. This move will also result in check to the king.

Figure 1.3: Knight captures pawn

Since the king is now in check, he has two options. Either he can move to the square d2 intending to capture the knight at c2 or he can move to f1 to escape the attack. In the former case you can capture the rook and in the latter case you can checkmate. The king can not move to d1 or e2 since these squares are attacked by the bishop at h5. Both options are discussed here.