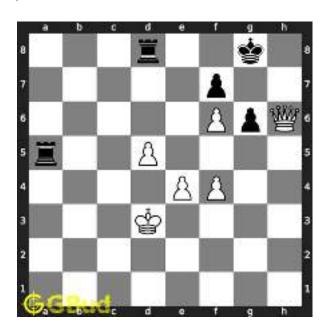

Figure 1.5: Rook is captured by knight

Now the king may move to d3 or e3 intending to capture the knight.

Figure 1.6: King may move to d3

Figure 1.7: King may move to e3

In either case, your white knight can move to e6 and safely escape from the king.

Figure 1.8: Knight moves to e6

This is one of the solution. You gave a check to the king by knight and captured the rook through fork.