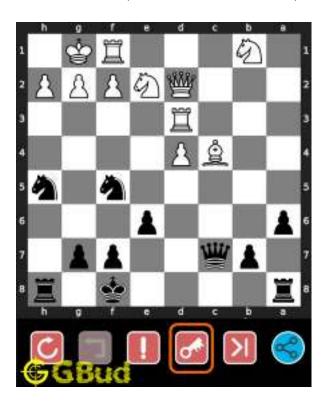

## 1.3 How to view the solution to hard chess puzzle 0002

To view the solution to this puzzle, follow the steps given below

- 1. Go to the puzzle page
- 2. Click the solution button (Key as shown below) to view the solution

Figure 1.3: Click the solution button to view solutions @ https://gbud.in/gpr3qz3