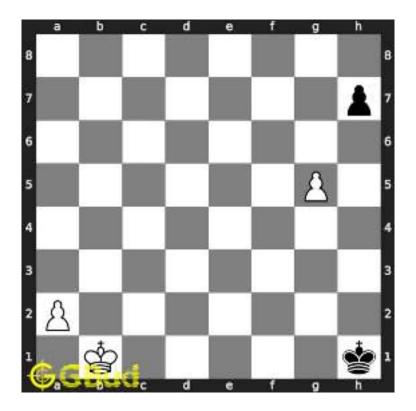

# Hard chess puzzle - # 0001 - Gain a piece or check mate

Solve this hard chess puzzle and improve your chess games through improvement of your chess strategies and chess tactics.

Puzzle No: 0001

Difficulty level: hard

Description : Gain a piece or check mate

Next Move : Black

Player level: Advanced

#### 1.1 Hard chess puzzle 0001

Figure 1.1: Solve this hard chess puzzle 0001. Gain a piece @ https://gbud.in/g4jv8q3

Figure 1.2: Solve this hard chess puzzle online with solution @ https://gbud.in/g4jv8q3