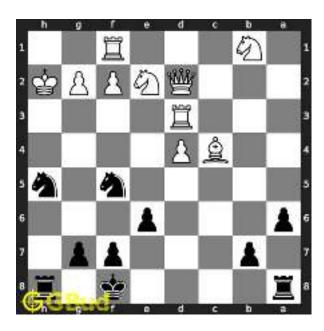

Figure 1.5: Rook is captured by knight

Now the king may move to d3 or e3 intending to capture the knight.

Figure 1.6: King may move to d3

Figure 1.7: King may move to e3

In either case, your white knight can move to e6 and safely escape from the king.