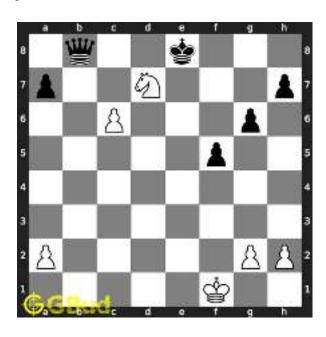

Figure 1.5: Rook is captured by knight

Now the king may move to d3 or e3 intending to capture the knight.

Figure 1.6: King may move to d3

Figure 1.7: King may move to e3

In either case, your white knight can move to e6 and safely escape from the king.