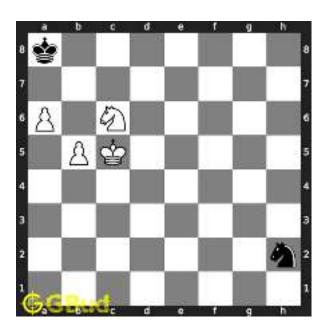

The pawn at c2 is not supported and the same can be attacked by the knight. This move will also result in check to the king.

Figure 1.3: Knight captures pawn

Since the king is now in check, he has two options. Either he can move to the square d2 intending to capture the knight at c2 or he can move to f1 to escape the attack. In the former case you can capture the rook and in the latter case you can checkmate. The king can not move to d1 or e2 since these squares are attacked by the bishop at h5. Both options are discussed here.