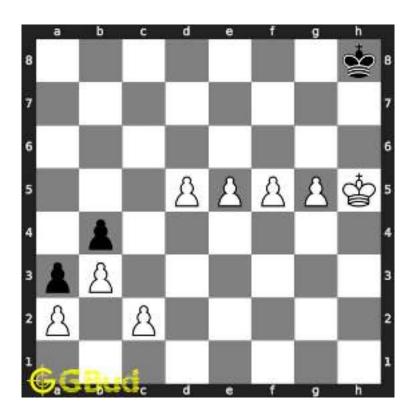

## Hard chess puzzle - # 0004 - mate in 3 moves

Solve this hard chess puzzle and improve your chess games through improvement of your chess strategies and chess tactics. This hard puzzle is a subset of kids games.

Puzzle No: 0004

Difficulty level: hard

Description: mate in 3 moves

Next Move: White

Player level: Advanced

Short URL for puzzle: https://gbud.in/g3phn23

#### 1.2 Solution to hard chess puzzle 0004

At this puzzle, next move is by White. The objective of the puzzle is checkmate in 3 moves. You have only three pawns. By moving carefully you can mate in 3 moves. Opponent will also look for a hole in your pawn structure. Once he escapes your attack, there is no way you can end the game. since the pawn can't move back

Mate in 3 moves can be done by following these steps

1. Move your king along the e file to e7. This move will restrict the opponents king movement to g8.

- 2. Once the opponents king move to g8, give them a check by moving your pawn to f7. Their king has to move to h8.
- 3. Move your pawn further to f8 and promote it to a queen or a rook. This will result in a checkmate.