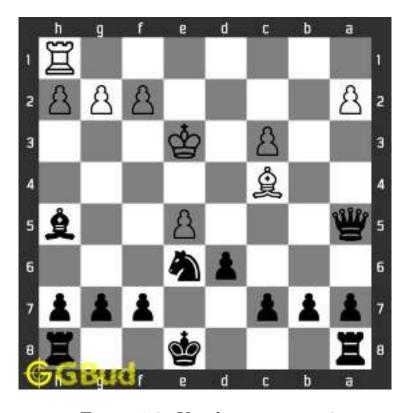

#### 1.2.1 Gaining the rook

If the king moves to the square d2, the knight can capture the rook at d4.

Figure 1.4: King moves to d2

Capturing of rook is done without losing the knight since the rook is supported only by the pawn at c3. This pawn cannot capture the knight at d4 since the pawn in pinned to the king.

Figure 1.5: Rook is captured by knight

Now the king may move to d3 or e3 intending to capture the knight.

Figure 1.6: King may move to d3

Figure 1.7: King may move to e3

In either case, your white knight can move to e6 and safely escape from the king.