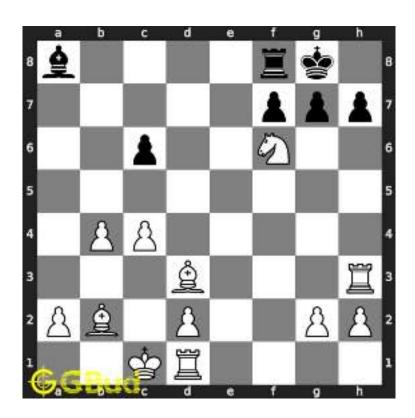

# Hard chess puzzle - # 0001 - Gain a piece or check mate

Solve this hard chess puzzle and improve your chess games through improvement of your chess strategies and chess tactics.

Puzzle No: 0001

Difficulty level: hard

Description : Gain a piece or check mate

Next Move : Black

Player level: Advanced

#### 1.1 Hard chess puzzle 0001

Figure 1.1: Solve this hard chess puzzle 0001. Gain a piece @ https://gbud.in/g4jv8q3

Figure 1.2: Solve this hard chess puzzle online with solution @ https://gbud.in/g4jv8q3

#### 1.2 Solution to hard chess puzzle 0001

At this puzzle, next move is by black. The objective of the puzzle is to gain a piece or checkmate. The white king is at e1. The pieces that are capable to give check are the black queen at a5 and black knight at d4.

The pawn at c2 is not supported and the same can be attacked by the knight. This move will also result in check to the king.

Figure 1.3: Knight captures pawn

Since the king is now in check, he has two options. Either he can move to the square d2 intending to capture the knight at c2 or he can move to f1 to escape the attack. In the former case you can capture the rook and in the latter case you can checkmate. The king can not move to d1 or e2 since these squares are attacked by the bishop at h5. Both options are discussed here.