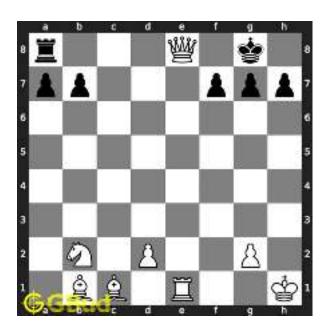

#### 1.2.2 Checkmate

If the king moves to f1, the queen can capture the pawn at d2.

Figure 1.9: King moves to f1

Figure 1.10: Queen captures pawn at c3

Now the White moves the pawn from g2 to g3 to prevent checkmate in the next move. You can move your bishop to f3 to stop king moving to g2 in the next move.

Figure 1.11: Pawn moves to g3

Figure 1.12: Bishop moves to f3

Next move is obviously check mate. With a tentative move of white pawn from e5 to d6, the queen can move to e1 and checkmate. The king can not capture queen since the queen is supported by the knight at c2.