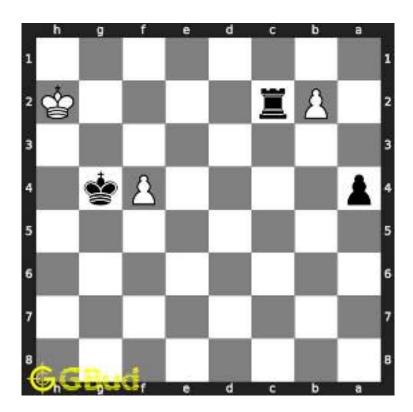

#### 1.2.1 Gaining the rook

If the king moves to the square d2, the knight can capture the rook at d4.

Figure 1.4: King moves to d2

Capturing of rook is done without losing the knight since the rook is supported only by the pawn at c3. This pawn cannot capture the knight at d4 since the pawn in pinned to the king.