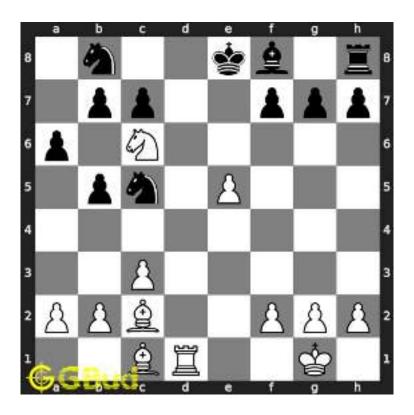

#### 1.2.1 Gaining the rook

If the king moves to the square d2, the knight can capture the rook at d4.

Figure 1.4: King moves to d2

Capturing of rook is done without losing the knight since the rook is supported only by the pawn at c3. This pawn cannot capture the knight at d4 since the pawn in pinned to the king.

Figure 1.5: Rook is captured by knight

Now the king may move to d3 or e3 intending to capture the knight.

Figure 1.6: King may move to d3

Figure 1.7: King may move to e3

In either case, your white knight can move to e6 and safely escape from the king.