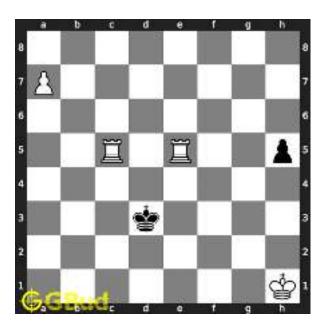

#### 1.1 Hard chess puzzle 0001

Figure 1.1: Solve this hard chess puzzle 0001. Gain a piece @ https://gbud.in/g4jv8q3

Figure 1.2: Solve this hard chess puzzle online with solution @ https://gbud.in/g4jv8q3

#### 1.2 Solution to hard chess puzzle 0001

At this puzzle, next move is by black. The objective of the puzzle is to gain a piece or checkmate. The white king is at e1. The pieces that are capable to give check are the black queen at a5 and black knight at d4.

The pawn at c2 is not supported and the same can be attacked by the knight. This move will also result in check to the king.

Figure 1.3: Knight captures pawn

Since the king is now in check, he has two options. Either he can move to the square d2 intending to capture the knight at c2 or he can move to f1 to escape the attack. In the former case you can capture the rook and in the latter case you can checkmate. The king can not move to d1 or e2 since these squares are attacked by the bishop at h5. Both options are discussed here.

#### 1.2.1 Gaining the rook

If the king moves to the square d2, the knight can capture the rook at d4.

Figure 1.4: King moves to d2

Capturing of rook is done without losing the knight since the rook is supported only by the pawn at c3. This pawn cannot capture the knight at d4 since the pawn in pinned to the king.