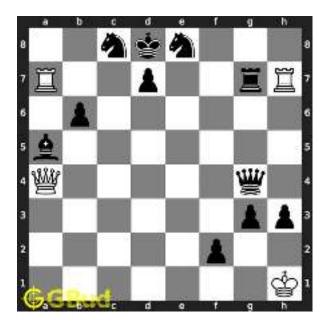

# Hard chess puzzle - # 0001 - Gain a piece or check mate

Solve this hard chess puzzle and improve your chess games through improvement of your chess strategies and chess tactics.

Puzzle No: 0001

Difficulty level: hard

Description : Gain a piece or check mate

Next Move : Black

Player level: Advanced

#### 1.1 Hard chess puzzle 0001

Figure 1.1: Solve this hard chess puzzle 0001. Gain a piece @ https://gbud.in/g4jv8q3

Figure 1.2: Solve this hard chess puzzle online with solution @ https://gbud.in/g4jv8q3

#### 1.2 Solution to hard chess puzzle 0001

At this puzzle, next move is by black. The objective of the puzzle is to gain a piece or checkmate. The white king is at e1. The pieces that are capable to give check are the black queen at a5 and black knight at d4.