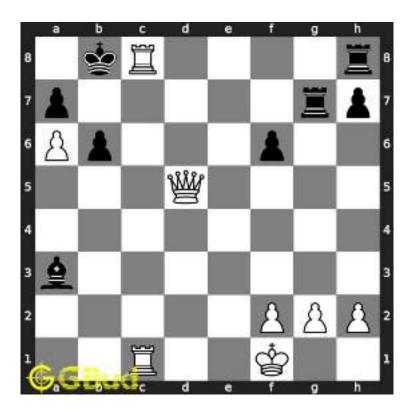

Figure 1.5: Rook is captured by knight

Now the king may move to d3 or e3 intending to capture the knight.

Figure 1.6: King may move to d3

Figure 1.7: King may move to e3

In either case, your white knight can move to e6 and safely escape from the king.

Figure 1.8: Knight moves to e6

This is one of the solution. You gave a check to the king by knight and captured the rook through fork.