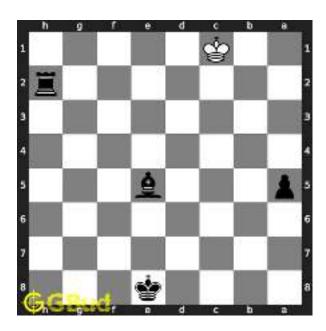

# Hard chess puzzle - # 0001 - Gain a piece or check mate

Solve this hard chess puzzle and improve your chess games through improvement of your chess strategies and chess tactics.

Puzzle No: 0001

Difficulty level: hard

Description : Gain a piece or check mate

Next Move : Black

Player level: Advanced

#### 1.1 Hard chess puzzle 0001

Figure 1.1: Solve this hard chess puzzle 0001. Gain a piece @ https://gbud.in/g4jv8q3

Figure 1.2: Solve this hard chess puzzle online with solution @ https://gbud.in/g4jv8q3

#### 1.2 Solution to hard chess puzzle 0001

At this puzzle, next move is by black. The objective of the puzzle is to gain a piece or checkmate. The white king is at e1. The pieces that are capable to give check are the black queen at a5 and black knight at d4.

The pawn at c2 is not supported and the same can be attacked by the knight. This move will also result in check to the king.

Figure 1.3: Knight captures pawn

Since the king is now in check, he has two options. Either he can move to the square d2 intending to capture the knight at c2 or he can move to f1 to escape the attack. In the former case you can capture the rook and in the latter case you can checkmate. The king can not move to d1 or e2 since these squares are attacked by the bishop at h5. Both options are discussed here.

#### 1.2.1 Gaining the rook

If the king moves to the square d2, the knight can capture the rook at d4.

Figure 1.4: King moves to d2

Capturing of rook is done without losing the knight since the rook is supported only by the pawn at c3. This pawn cannot capture the knight at d4 since the pawn in pinned to the king.

Figure 1.5: Rook is captured by knight

Now the king may move to d3 or e3 intending to capture the knight.

Figure 1.6: King may move to d3

Figure 1.7: King may move to e3

In either case, your white knight can move to e6 and safely escape from the king.

Figure 1.8: Knight moves to e6

This is one of the solution. You gave a check to the king by knight and captured the rook through fork.

#### 1.2.2 Checkmate

If the king moves to f1, the queen can capture the pawn at d2.

Figure 1.9: King moves to f1

Figure 1.10: Queen captures pawn at c3

Now the White moves the pawn from g2 to g3 to prevent checkmate in the next move. You can move your bishop to f3 to stop king moving to g2 in the next move.

Figure 1.11: Pawn moves to g3

Figure 1.12: Bishop moves to f3

Next move is obviously check mate. With a tentative move of white pawn from e5 to d6, the queen can move to e1 and checkmate. The king can not capture queen since the queen is supported by the knight at c2.

Figure 1.13: Checkmate by queen

This is the other solution.

Figure 1.14: Solve more hard puzzles @ https://gbud.in/chshdpz

Figure 1.15: Solve other puzzles @ https://gbud.in/chsgppz

Play chess for free

Figure 1.16: Play chess online for free. Solve puzzles and play with friends