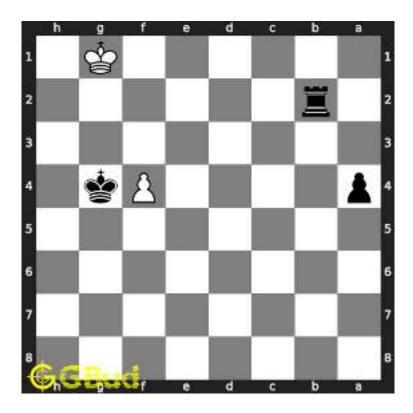

Figure 1.5: Rook is captured by knight

Now the king may move to d3 or e3 intending to capture the knight.

Figure 1.6: King may move to d3

Figure 1.7: King may move to e3

In either case, your white knight can move to e6 and safely escape from the king.