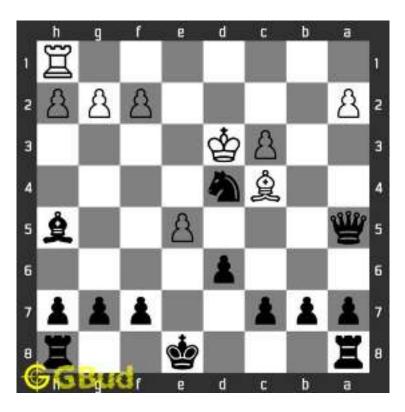

#### 1.1 Hard chess puzzle 0001

Figure 1.1: Solve this hard chess puzzle 0001. Gain a piece @ https://gbud.in/g4jv8q3

Figure 1.2: Solve this hard chess puzzle online with solution @ https://gbud.in/g4jv8q3

#### 1.2 Solution to hard chess puzzle 0001

At this puzzle, next move is by black. The objective of the puzzle is to gain a piece or checkmate. The white king is at e1. The pieces that are capable to give check are the black queen at a5 and black knight at d4.

The pawn at c2 is not supported and the same can be attacked by the knight. This move will also result in check to the king.

Figure 1.3: Knight captures pawn

Since the king is now in check, he has two options. Either he can move to the square d2 intending to capture the knight at c2 or he can move to f1 to escape the attack. In the former case you can capture the rook and in the latter case you can checkmate. The king can not move to d1 or e2 since these squares are attacked by the bishop at h5. Both options are discussed here.