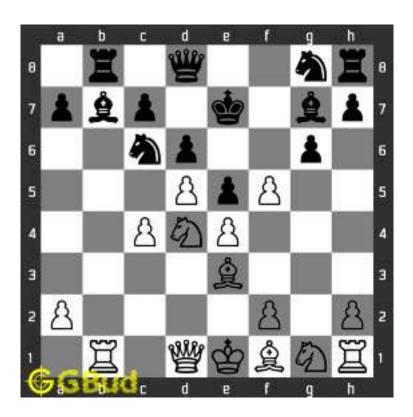

# Hard chess puzzle - # 0001 - Gain a piece or check mate

Solve this hard chess puzzle and improve your chess games through improvement of your chess strategies and chess tactics.

Puzzle No: 0001

Difficulty level: hard

Description : Gain a piece or check mate

Next Move : Black

Player level: Advanced

#### 1.1 Hard chess puzzle 0001

Figure 1.1: Solve this hard chess puzzle 0001. Gain a piece @ https://gbud.in/g4jv8q3

Figure 1.2: Solve this hard chess puzzle online with solution @ https://gbud.in/g4jv8q3

#### 1.2 Solution to hard chess puzzle 0001

At this puzzle, next move is by black. The objective of the puzzle is to gain a piece or checkmate. The white king is at e1. The pieces that are capable to give check are the black queen at a5 and black knight at d4.