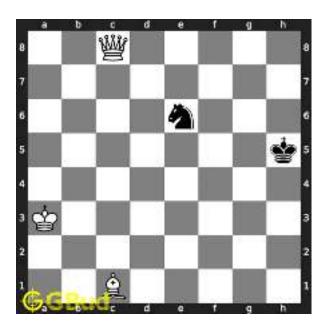

#### 1.2.2 Checkmate

If the king moves to f1, the queen can capture the pawn at d2.

Figure 1.9: King moves to f1

Figure 1.10: Queen captures pawn at c3

Now the White moves the pawn from g2 to g3 to prevent checkmate in the next move. You can move your bishop to f3 to stop king moving to g2 in the next move.

Figure 1.11: Pawn moves to g3

Figure 1.12: Bishop moves to f3

Next move is obviously check mate. With a tentative move of white pawn from e5 to d6, the queen can move to e1 and checkmate. The king can not capture queen since the queen is supported by the knight at c2.

Figure 1.13: Checkmate by queen

This is the other solution.

Figure 1.14: Solve more hard puzzles @ https://gbud.in/chshdpz

Figure 1.15: Solve other puzzles @ https://gbud.in/chsgppz

Play chess for free

Figure 1.16: Play chess online for free. Solve puzzles and play with friends