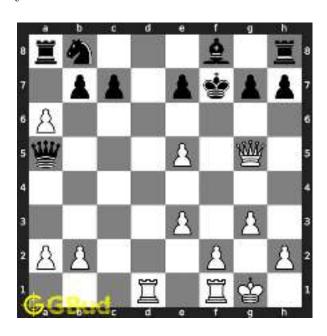

#### 1.1 Hard chess puzzle 0001

Figure 1.1: Solve this hard chess puzzle 0001. Gain a piece @ https://gbud.in/g4jv8q3

Figure 1.2: Solve this hard chess puzzle online with solution @ https://gbud.in/g4jv8q3

#### 1.2 Solution to hard chess puzzle 0001

At this puzzle, next move is by black. The objective of the puzzle is to gain a piece or checkmate. The white king is at e1. The pieces that are capable to give check are the black queen at a5 and black knight at d4.

The pawn at c2 is not supported and the same can be attacked by the knight. This move will also result in check to the king.

Figure 1.3: Knight captures pawn

Since the king is now in check, he has two options. Either he can move to the square d2 intending to capture the knight at c2 or he can move to f1 to escape the attack. In the former case you can capture the rook and in the latter case you can checkmate. The king can not move to d1 or e2 since these squares are attacked by the bishop at h5. Both options are discussed here.