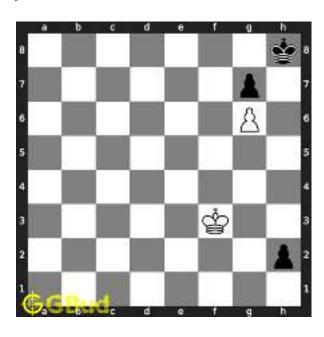

# Hard chess puzzle - # 0001 - Gain a piece or check mate

Solve this hard chess puzzle and improve your chess games through improvement of your chess strategies and chess tactics.

Puzzle No: 0001

Difficulty level: hard

Description : Gain a piece or check mate

Next Move : Black

Player level: Advanced

#### 1.1 Hard chess puzzle 0001

Figure 1.1: Solve this hard chess puzzle 0001. Gain a piece @ https://gbud.in/g4jv8q3

Figure 1.2: Solve this hard chess puzzle online with solution @ https://gbud.in/g4jv8q3

#### 1.2 Solution to hard chess puzzle 0001

At this puzzle, next move is by black. The objective of the puzzle is to gain a piece or checkmate. The white king is at e1. The pieces that are capable to give check are the black queen at a5 and black knight at d4.

The pawn at c2 is not supported and the same can be attacked by the knight. This move will also result in check to the king.

Figure 1.3: Knight captures pawn

Since the king is now in check, he has two options. Either he can move to the square d2 intending to capture the knight at c2 or he can move to f1 to escape the attack. In the former case you can capture the rook and in the latter case you can checkmate. The king can not move to d1 or e2 since these squares are attacked by the bishop at h5. Both options are discussed here.