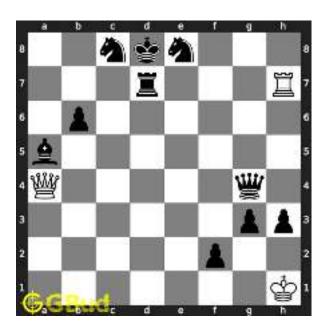

#### 1.2 Solution to hard chess puzzle 0001

At this puzzle, next move is by black. The objective of the puzzle is to gain a piece or checkmate. The white king is at e1. The pieces that are capable to give check are the black queen at a5 and black knight at d4.

The pawn at c2 is not supported and the same can be attacked by the knight. This move will also result in check to the king.

Figure 1.3: Knight captures pawn

Since the king is now in check, he has two options. Either he can move to the square d2 intending to capture the knight at c2 or he can move to f1 to escape the attack. In the former case you can capture the rook and in the latter case you can checkmate. The king can not move to d1 or e2 since these squares are attacked by the bishop at h5. Both options are discussed here.