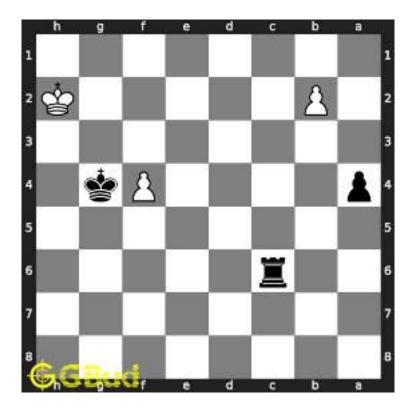

#### 1.2 Solution to hard chess puzzle 0001

At this puzzle, next move is by black. The objective of the puzzle is to gain a piece or checkmate. The white king is at e1. The pieces that are capable to give check are the black queen at a5 and black knight at d4.

The pawn at c2 is not supported and the same can be attacked by the knight. This move will also result in check to the king.

Figure 1.3: Knight captures pawn

Since the king is now in check, he has two options. Either he can move to the square d2 intending to capture the knight at c2 or he can move to f1 to escape the attack. In the former case you can capture the rook and in the latter case you can checkmate. The king can not move to d1 or e2 since these squares are attacked by the bishop at h5. Both options are discussed here.