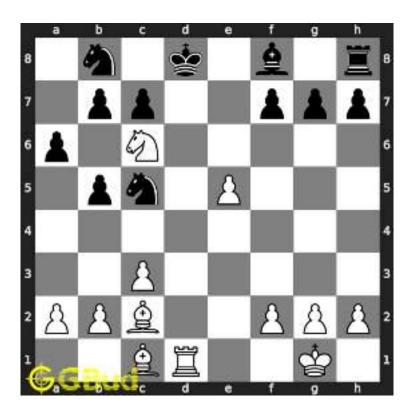

#### 1.2.1 Gaining the rook

If the king moves to the square d2, the knight can capture the rook at d4.

Figure 1.4: King moves to d2

Capturing of rook is done without losing the knight since the rook is supported only by the pawn at c3. This pawn cannot capture the knight at d4 since the pawn in pinned to the king.