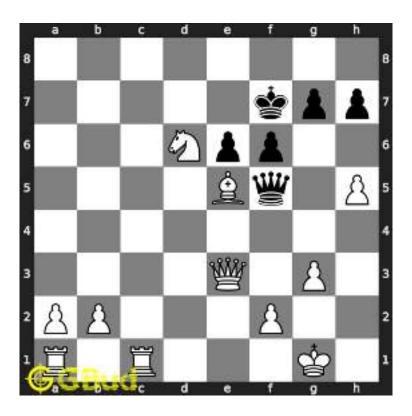

# Hard chess puzzle - # 0001 - Gain a piece or check mate

Solve this hard chess puzzle and improve your chess games through improvement of your chess strategies and chess tactics.

Puzzle No: 0001

Difficulty level: hard

Description : Gain a piece or check mate

Next Move : Black

Player level: Advanced

#### 1.1 Hard chess puzzle 0001

Figure 1.1: Solve this hard chess puzzle 0001. Gain a piece @ https://gbud.in/g4jv8q3

Figure 1.2: Solve this hard chess puzzle online with solution @ https://gbud.in/g4jv8q3

#### 1.2 Solution to hard chess puzzle 0001

At this puzzle, next move is by black. The objective of the puzzle is to gain a piece or checkmate. The white king is at e1. The pieces that are capable to give check are the black queen at a5 and black knight at d4.

The pawn at c2 is not supported and the same can be attacked by the knight. This move will also result in check to the king.

Figure 1.3: Knight captures pawn

Since the king is now in check, he has two options. Either he can move to the square d2 intending to capture the knight at c2 or he can move to f1 to escape the attack. In the former case you can capture the rook and in the latter case you can checkmate. The king can not move to d1 or e2 since these squares are attacked by the bishop at h5. Both options are discussed here.