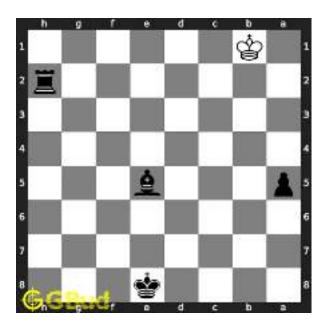

#### 1.2.1.1 Initial board position

This is the initial board position of hard chess puzzle 0021.

Figure 1.3: Initial board position of hard chess puzzle 0021

### 1.2.1.2 Move 1

Move by white

Figure 1.4: Kb6 - This is a crucial move since this will not allow the opponents king to move to seventh rank