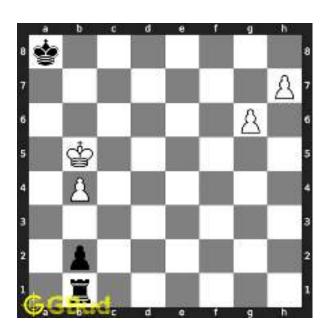

Figure 1.5: Rook is captured by knight

Now the king may move to d3 or e3 intending to capture the knight.

Figure 1.6: King may move to d3

Figure 1.7: King may move to e3

In either case, your white knight can move to e6 and safely escape from the king.

Figure 1.8: Knight moves to e6

This is one of the solution. You gave a check to the king by knight and captured the rook through fork.