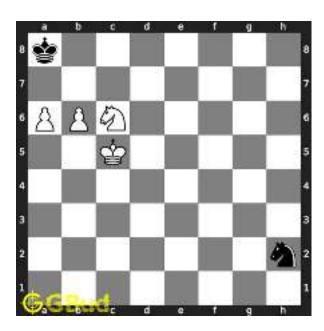

#### 1.2.1 Gaining the rook

If the king moves to the square d2, the knight can capture the rook at d4.

Figure 1.4: King moves to d2

Capturing of rook is done without losing the knight since the rook is supported only by the pawn at c3. This pawn cannot capture the knight at d4 since the pawn in pinned to the king.