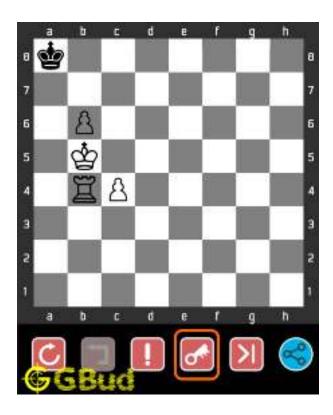

#### 1.1 Hard chess puzzle 0001

Figure 1.1: Solve this hard chess puzzle 0001. Gain a piece @ https://gbud.in/g4jv8q3

Figure 1.2: Solve this hard chess puzzle online with solution @ https://gbud.in/g4jv8q3

#### 1.2 Solution to hard chess puzzle 0001

At this puzzle, next move is by black. The objective of the puzzle is to gain a piece or checkmate. The white king is at e1. The pieces that are capable to give check are the black queen at a5 and black knight at d4.

The pawn at c2 is not supported and the same can be attacked by the knight. This move will also result in check to the king.

Figure 1.3: Knight captures pawn

Since the king is now in check, he has two options. Either he can move to the square d2 intending to capture the knight at c2 or he can move to f1 to escape the attack. In the former case you can capture the rook and in the latter case you can checkmate. The king can not move to d1 or e2 since these squares are attacked by the bishop at h5. Both options are discussed here.

#### 1.2.1 Gaining the rook

If the king moves to the square d2, the knight can capture the rook at d4.

Figure 1.4: King moves to d2

Capturing of rook is done without losing the knight since the rook is supported only by the pawn at c3. This pawn cannot capture the knight at d4 since the pawn in pinned to the king.

Figure 1.5: Rook is captured by knight

Now the king may move to d3 or e3 intending to capture the knight.

Figure 1.6: King may move to d3

Figure 1.7: King may move to e3

In either case, your white knight can move to e6 and safely escape from the king.