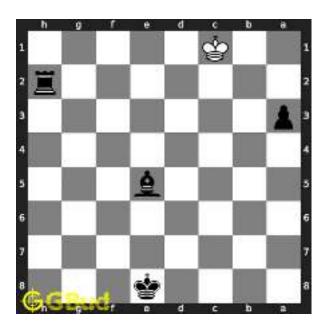

# Hard chess puzzle - # 0001 - Gain a piece or check mate

Solve this hard chess puzzle and improve your chess games through improvement of your chess strategies and chess tactics.

Puzzle No: 0001

Difficulty level: hard

Description : Gain a piece or check mate

Next Move : Black

Player level: Advanced

#### 1.1 Hard chess puzzle 0001

Figure 1.1: Solve this hard chess puzzle 0001. Gain a piece @ https://gbud.in/g4jv8q3

Figure 1.2: Solve this hard chess puzzle online with solution @ https://gbud.in/g4jv8q3

#### 1.2 Solution to hard chess puzzle 0001

At this puzzle, next move is by black. The objective of the puzzle is to gain a piece or checkmate. The white king is at e1. The pieces that are capable to give check are the black queen at a5 and black knight at d4.