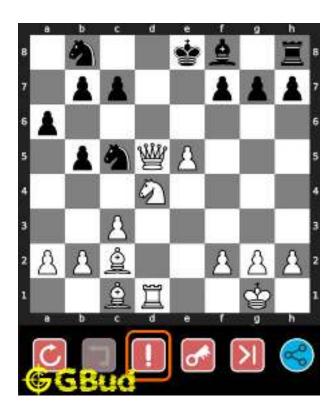

## 1.3 How to view the solution to hard chess puzzle 0002

To view the solution to this puzzle, follow the steps given below

- 1. Go to the puzzle page
- 2. Click the solution button (Key as shown below) to view the solution

Figure 1.3: Click the solution button to view solutions @ https://gbud.in/gpr3qz3

## 1.4 How to get help for moves in the hard chess puzzle 0002

To get help or the possible next moves in the puzzle, , follow the steps given below

- 1. Go to the puzzle page
- 2. Click the help button (exclamation mark as shown below) to get help or suggestion on next possible move

Figure 1.4: Click the help button to get help on next move @ https://gbud.in/gpr3qz3

Figure 1.5: Solve more hard puzzles @ https://gbud.in/chshdpz

Figure 1.6: Solve other puzzles @ https://gbud.in/chsgppz