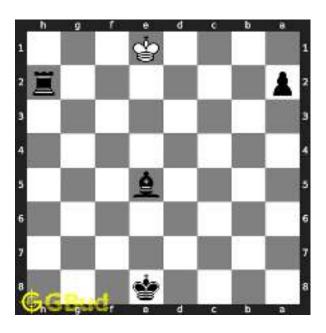

Figure 1.5: Rook is captured by knight

Now the king may move to d3 or e3 intending to capture the knight.

Figure 1.6: King may move to d3

Figure 1.7: King may move to e3

In either case, your white knight can move to e6 and safely escape from the king.