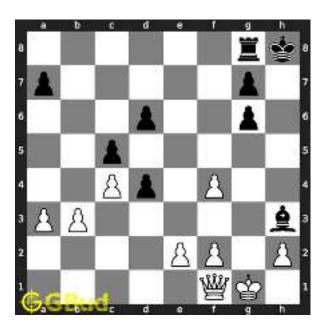

Figure 1.5: Rook is captured by knight

Now the king may move to d3 or e3 intending to capture the knight.

Figure 1.6: King may move to d3

Figure 1.7: King may move to e3

In either case, your white knight can move to e6 and safely escape from the king.