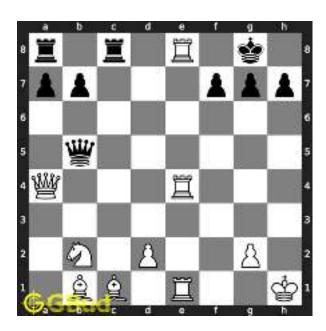

#### 1.2.1 Gaining the rook

If the king moves to the square d2, the knight can capture the rook at d4.

Figure 1.4: King moves to d2

Capturing of rook is done without losing the knight since the rook is supported only by the pawn at c3. This pawn cannot capture the knight at d4 since the pawn in pinned to the king.

Figure 1.5: Rook is captured by knight

Now the king may move to d3 or e3 intending to capture the knight.

Figure 1.6: King may move to d3

Figure 1.7: King may move to e3

In either case, your white knight can move to e6 and safely escape from the king.