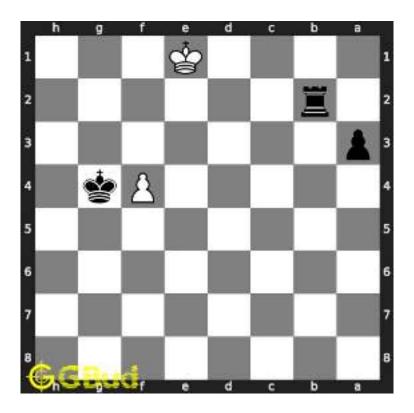

#### 1.2.1 Gaining the rook

If the king moves to the square d2, the knight can capture the rook at d4.

Figure 1.4: King moves to d2

Capturing of rook is done without losing the knight since the rook is supported only by the pawn at c3. This pawn cannot capture the knight at d4 since the pawn in pinned to the king.

Figure 1.5: Rook is captured by knight

Now the king may move to d3 or e3 intending to capture the knight.

Figure 1.6: King may move to d3

Figure 1.7: King may move to e3

In either case, your white knight can move to e6 and safely escape from the king.