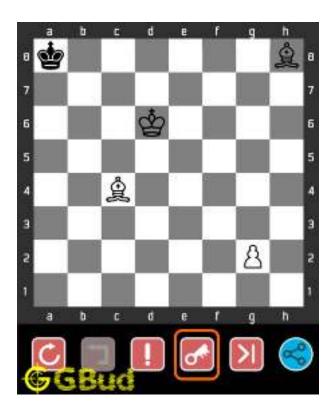

#### 1.1 Hard chess puzzle 0001

Figure 1.1: Solve this hard chess puzzle 0001. Gain a piece @ https://gbud.in/g4jv8q3

Figure 1.2: Solve this hard chess puzzle online with solution @ https://gbud.in/g4jv8q3

#### 1.2 Solution to hard chess puzzle 0001

At this puzzle, next move is by black. The objective of the puzzle is to gain a piece or checkmate. The white king is at e1. The pieces that are capable to give check are the black queen at a5 and black knight at d4.

The pawn at c2 is not supported and the same can be attacked by the knight. This move will also result in check to the king.

Figure 1.3: Knight captures pawn

Since the king is now in check, he has two options. Either he can move to the square d2 intending to capture the knight at c2 or he can move to f1 to escape the attack. In the former case you can capture the rook and in the latter case you can checkmate. The king can not move to d1 or e2 since these squares are attacked by the bishop at h5. Both options are discussed here.