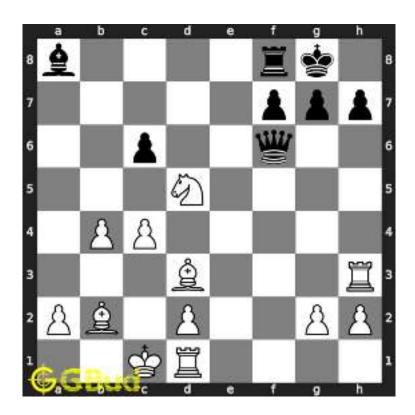

#### 1.2.2 Checkmate

If the king moves to f1, the queen can capture the pawn at d2.

Figure 1.9: King moves to f1

Figure 1.10: Queen captures pawn at c3

Now the White moves the pawn from g2 to g3 to prevent checkmate in the next move. You can move your bishop to f3 to stop king moving to g2 in the next move.

Figure 1.11: Pawn moves to g3

Figure 1.12: Bishop moves to f3

Next move is obviously check mate. With a tentative move of white pawn from e5 to d6, the queen can move to e1 and checkmate. The king can not capture queen since the queen is supported by the knight at c2.