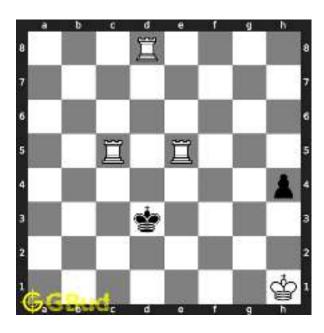

# Hard chess puzzle - # 0001 - Gain a piece or check mate

Solve this hard chess puzzle and improve your chess games through improvement of your chess strategies and chess tactics.

Puzzle No: 0001

Difficulty level: hard

Description : Gain a piece or check mate

Next Move : Black

Player level: Advanced

#### 1.1 Hard chess puzzle 0001

Figure 1.1: Solve this hard chess puzzle 0001. Gain a piece @ https://gbud.in/g4jv8q3

Figure 1.2: Solve this hard chess puzzle online with solution @ https://gbud.in/g4jv8q3