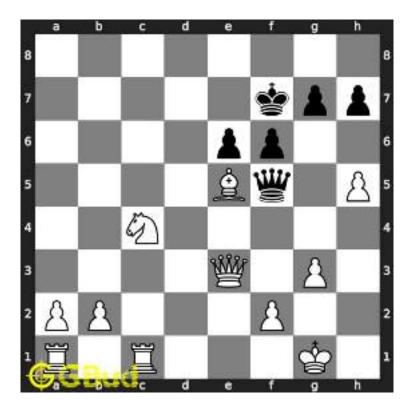

The pawn at c2 is not supported and the same can be attacked by the knight. This move will also result in check to the king.

Figure 1.3: Knight captures pawn

Since the king is now in check, he has two options. Either he can move to the square d2 intending to capture the knight at c2 or he can move to f1 to escape the attack. In the former case you can capture the rook and in the latter case you can checkmate. The king can not move to d1 or e2 since these squares are attacked by the bishop at h5. Both options are discussed here.

#### 1.2.1 Gaining the rook

If the king moves to the square d2, the knight can capture the rook at d4.

Figure 1.4: King moves to d2

Capturing of rook is done without losing the knight since the rook is supported only by the pawn at c3. This pawn cannot capture the knight at d4 since the pawn in pinned to the king.