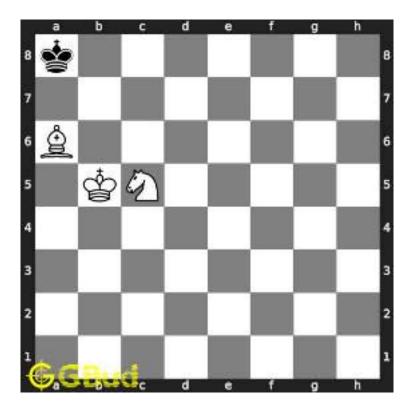

#### 1.2.1.3 Move 2

Move by black

Figure 1.5: Kb8 - Opponent's king has only b8 to move

#### 1.2.1.4 Move 3

Move by white

Figure 1.6: Nd7+ - This will force the opponents king to the corner square a8  $\,$ 