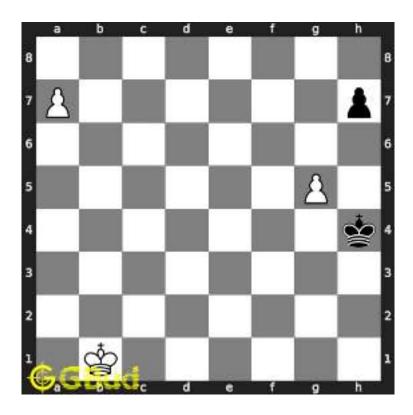

#### 1.2.1.3 Move 2

Move by black

Figure 1.5: Kb8 - Opponent's king has only b8 to move

#### 1.2.1.4 Move 3

Move by white

Figure 1.6: Nd7+ - This will force the opponents king to the corner square a8  $\,$ 